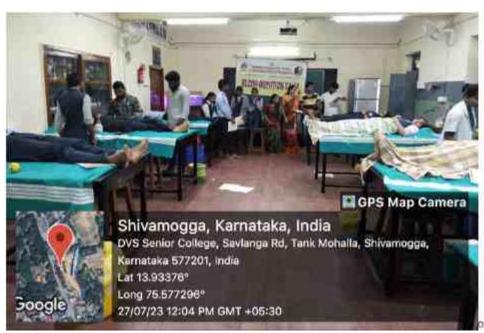

### 1. List of programs organized

| SI.<br>No. | Program                                | Resource Person                              | Venue                        | Date       |
|------------|----------------------------------------|----------------------------------------------|------------------------------|------------|
| 01         | Awareness program on<br>"Eye Donation" | Dr Rajan, Shankar Fye<br>Hospital            | Singara<br>Sabhangana        | 26/08/2022 |
| 02         | Eye check-up Camp                      | Dr Arun A, Ashirvad<br>Eye Hospital          | Health Centre,<br>DVS Campus | 10/09/2022 |
| 03         | Eye check-up Camp                      | Dr Arun A, Ashirvad<br>Eye Hospital          | Health Centre,<br>DVS Campus | 10/12/2022 |
| 04         | Eye check-up Camp                      | Dr Arun A, Ashirvad<br>Eye Hospital          | Health Centre,<br>DVS Campus | 14/01/2023 |
| 05         | Eye check-up Camp at<br>NSS Camp       | Dr Arun A, Ashirvad<br>Eye Hospital          | Nidige,<br>Shimoga           | 11/02/2023 |
| 06         | Health Check-up Camp                   | Dr Gangadharswamy<br>Shimoga                 | Singara<br>Sabhangana        | 15/07/2023 |
| 07         | Voluntary Blood<br>Donation Camp       | McGann and Sanjeevini<br>Blood Bank, Shimoga | Botany and<br>Physics labs   | 27/07/2023 |