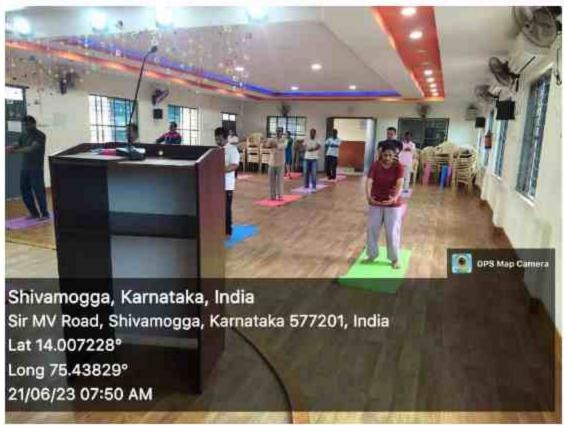

## Department of Computer Science Two days Workshop on Android Application Development

### Circular

This is to inform all the faculty and students of BCA and B.Sc., Computer Science that Two days Android Application Development Workshop will be held in the college on June 26th and 27th 2023.