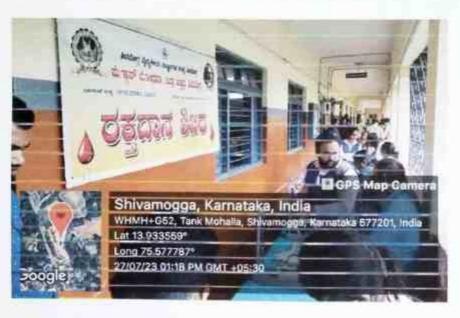

### 1. List of programs organized

| SI.<br>No. | Program                                | Resource Person                              | Venue                        | Date       |
|------------|----------------------------------------|----------------------------------------------|------------------------------|------------|
| 01         | Awareness program on<br>"Eye Donation" | Dr Rajan, Shankar Fye<br>Hospital            | Singara<br>Sabhangana        | 26/08/2022 |
| 02         | Eye check-up Camp                      | Dr Arun A, Ashirvad<br>Eye Hospital          | Health Centre,<br>DVS Campus | 10/09/2022 |
| 03         | Eye check-up Camp                      | Dr Arun A, Ashirvad<br>Eye Hospital          | Health Centre,<br>DVS Campus | 10/12/2022 |
| 04         | Eye check-up Camp                      | Dr Arun A, Ashirvad<br>Eye Hospital          | Health Centre,<br>DVS Campus | 14/01/2023 |
| 05         | Eye check-up Camp at<br>NSS Camp       | Dr Arun A, Ashirvad<br>Eye Hospital          | Nidige,<br>Shimoga           | 11/02/2023 |
| 06         | Health Check-up Camp                   | Dr Gangadharswamy<br>Shimoga                 | Singara<br>Sabhangana        | 15/07/2023 |
| 07         | Voluntary Blood<br>Donation Camp       | McGann and Sanjeevini<br>Blood Bank, Shimoga | Botany and<br>Physics labs   | 27/07/2023 |