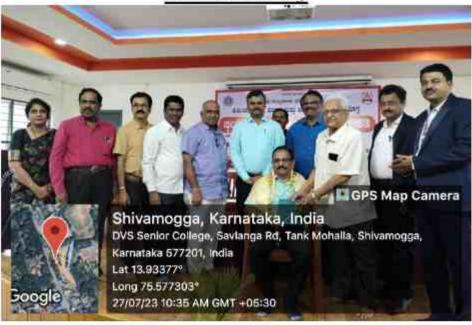

### 1. List of programs organized

| SI.<br>No. | Program                                | Resource Person                              | Venue                        | Date       |
|------------|----------------------------------------|----------------------------------------------|------------------------------|------------|
| 01         | Awareness program on<br>"Eye Donation" | Dr Rajan, Shankar Fye<br>Hospital            | Singara<br>Sabhangana        | 26/08/2022 |
| 02         | Eye check-up Camp                      | Dr Arun A, Ashirvad<br>Eye Hospital          | Health Centre,<br>DVS Campus | 10/09/2022 |
| 03         | Eye check-up Camp                      | Dr Arun A, Ashirvad<br>Eye Hospital          | Health Centre,<br>DVS Campus | 10/12/2022 |
| 04         | Eye check-up Camp                      | Dr Arun A, Ashirvad<br>Eye Hospital          | Health Centre,<br>DVS Campus | 14/01/2023 |
| 05         | Eye check-up Camp at<br>NSS Camp       | Dr Arun A, Ashirvad<br>Eye Hospital          | Nidige,<br>Shimoga           | 11/02/2023 |
| 06         | Health Check-up Camp                   | Dr Gangadharswamy<br>Shimoga                 | Singara<br>Sabhangana        | 15/07/2023 |
| 07         | Voluntary Blood<br>Donation Camp       | McGann and Sanjeevini<br>Blood Bank, Shimoga | Botany and<br>Physics labs   | 27/07/2023 |