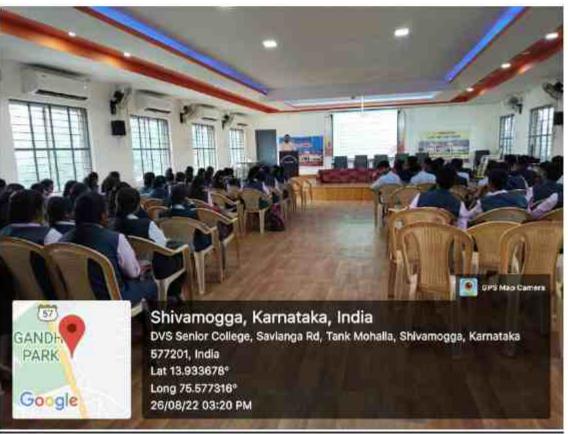

#### REPORT ON AWARENESS PROGRAMME ON EYE DONATION

Dated: 26-08-2022

An awareness programme on eye donation was conducted to the students of our college by the Youth Red Cross Unit on 26/08/2022 at 3:00 PM in Singara Sabhangana.

The programme was started by the invocation song by Dr. Chandru K. Shrinivas Lamani, Coordinator of YRC welcomed the gathering and introduced the guests after which Dr. Rajan inaugurated the programme and gave the inaugural address. The programme was presided by Principal, Dr. M. Venkatesh.

Dr. Rajan spoke about the importance of eye donation and given suggestions for better health of eyes. More than 100 members including teachers and students utilized this awareness programme regarding eye donation.