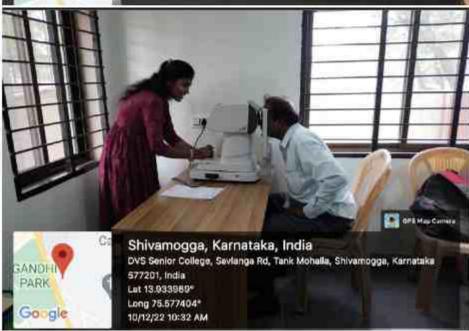

### 1. List of programs organized

| SI.<br>No. | Program                                | Resource Person                              | Venue                        | Date       |
|------------|----------------------------------------|----------------------------------------------|------------------------------|------------|
| 01         | Awareness program on<br>"Eye Donation" | Dr Rajan, Shankar Fye<br>Hospital            | Singara<br>Sabhangana        | 26/08/2022 |
| 02         | Eye check-up Camp                      | Dr Arun A, Ashirvad<br>Eye Hospital          | Health Centre,<br>DVS Campus | 10/09/2022 |
| 03         | Eye check-up Camp                      | Dr Arun A, Ashirvad<br>Eye Hospital          | Health Centre,<br>DVS Campus | 10/12/2022 |
| 04         | Eye check-up Camp                      | Dr Arun A, Ashirvad<br>Eye Hospital          | Health Centre,<br>DVS Campus | 14/01/2023 |
| 05         | Eye check-up Camp at<br>NSS Camp       | Dr Arun A, Ashirvad<br>Eye Hospital          | Nidige,<br>Shimoga           | 11/02/2023 |
| 06         | Health Check-up Camp                   | Dr Gangadharswamy<br>Shimoga                 | Singara<br>Sabhangana        | 15/07/2023 |
| 07         | Voluntary Blood<br>Donation Camp       | McGann and Sanjeevini<br>Blood Bank, Shimoga | Botany and<br>Physics labs   | 27/07/2023 |