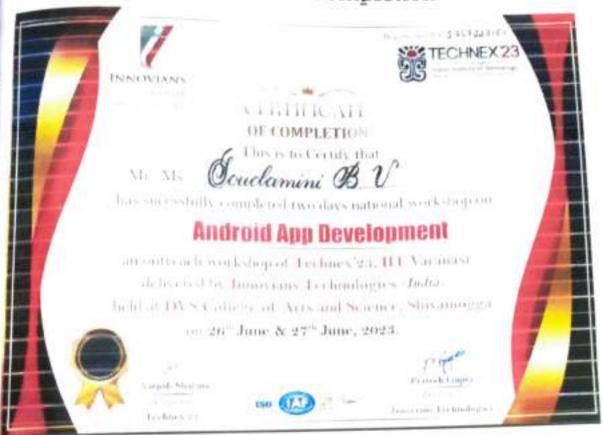

Respected Sir,

Sub: Regarding Two Days Workshop on "ANDROID APPLICATION DEVELOPEMENT" on 26th and 27th June 2023.

With reference to the above subject as per the direction of the Principal and IQAC Co ordinator, we have successfully organized a Two Days Workshop on "ANDROID APPLICATION DEVELOPEMENT" on 26<sup>th</sup> and 27<sup>th</sup> Sept 2023 from 10.00 AM to 5.00 PM.

| Sl<br>No | Event    | Topic                                  | Resource Person                                                                  | No. of<br>Students<br>Enrolled |
|----------|----------|----------------------------------------|----------------------------------------------------------------------------------|--------------------------------|
| 1        | Workshop | ANDROID<br>APPLICATION<br>DEVELOPEMENT | Mr. Ahmed<br>Corporate Trainer<br>Innovians Technologies<br>Noida, Uttar Pradesh | 87                             |

### Circular

This is to inform all the faculty and students of BCA and B.Sc., Computer Science that Two days Android Application Development Workshop will be held in the college on June 26th and 27th 2023.

Registered students on successful completion of workshop will receive merit certificates and participation certificate.

Principal