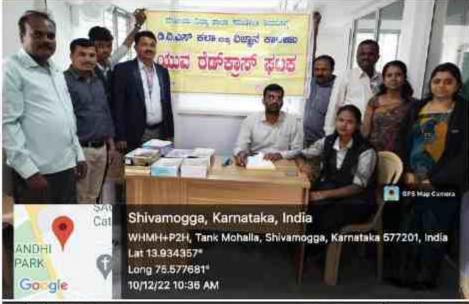

## **Youth Red Cross Unit**

### 1. List of programs organized

| SI.<br>No. | Program                                | Resource Person                              | Venue                        | Date       |
|------------|----------------------------------------|----------------------------------------------|------------------------------|------------|
| 01         | Awareness program on<br>"Eye Donation" | Dr Rajan, Shankar Fye<br>Hospital            | Singara<br>Sabhangana        | 26/08/2022 |
| 02         | Eye check-up Camp                      | Dr Arun A, Ashirvad<br>Eye Hospital          | Health Centre,<br>DVS Campus | 10/09/2022 |
| 03         | Eye check-up Camp                      | Dr Arun A, Ashirvad<br>Eye Hospital          | Health Centre,<br>DVS Campus | 10/12/2022 |
| 04         | Eye check-up Camp                      | Dr Arun A, Ashirvad<br>Eye Hospital          | Health Centre,<br>DVS Campus | 14/01/2023 |
| 05         | Eye check-up Camp at<br>NSS Camp       | Dr Arun A, Ashirvad<br>Eye Hospital          | Nidige,<br>Shimoga           | 11/02/2023 |
| 06         | Health Check-up Camp                   | Dr Gangadharswamy<br>Shimoga                 | Singara<br>Sabhangana        | 15/07/2023 |
| 07         | Voluntary Blood<br>Donation Camp       | McGann and Sanjeevini<br>Blood Bank, Shimoga | Botany and<br>Physics labs   | 27/07/2023 |