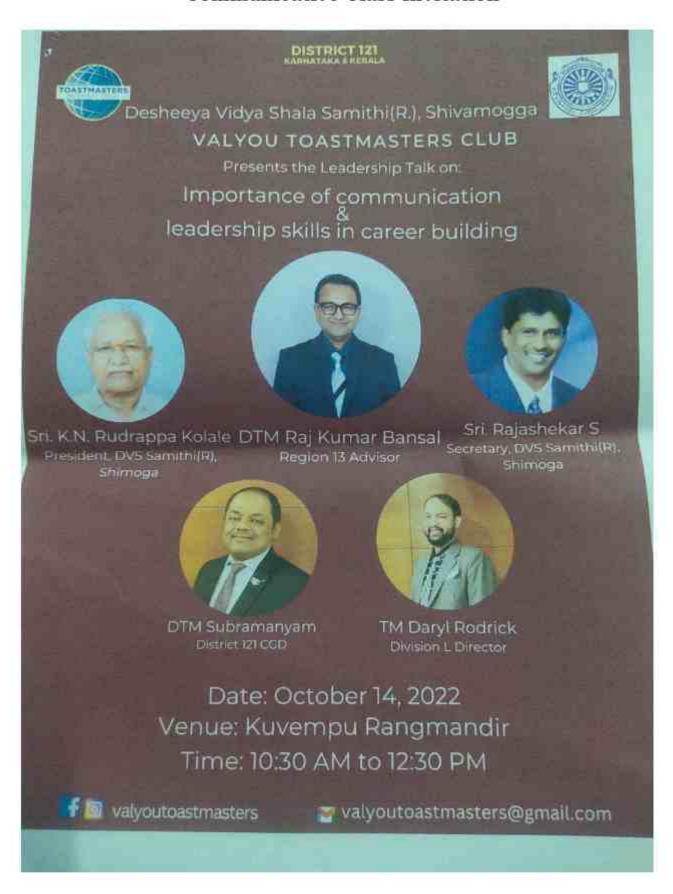

### Communicative Class Invitation

Principal

D.V.S. College of Arts & Science
Shimog

### Raj Kumar Bansal delivered lecture on communicative class importance

Principal
D.V.S. College of Arts & Science
Shimoga.