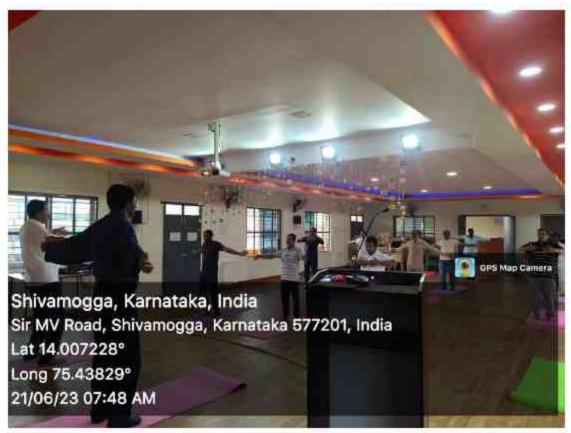

## Department of Computer Science Two days Workshop on Android Application Development

### Circular

This is to inform all the faculty and students of BCA and B.Sc., Computer Science that Two days Android Application Development Workshop will be held in the college on June 26th and 27th 2023.