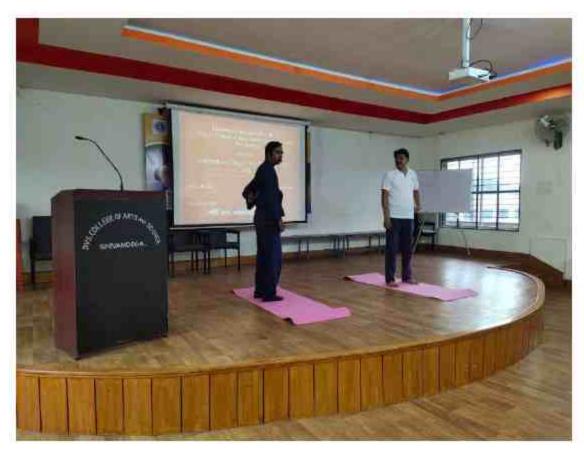

## Department of Computer Science Two days Workshop on Android Application Development

### Circular

This is to inform all the faculty and students of BCA and B.Sc., Computer Science that Two days Android Application Development Workshop will be held in the college on June 26th and 27th 2023.