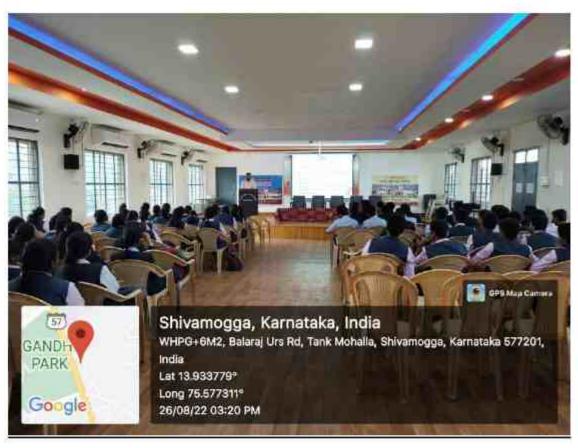

# AWARENESS PROGRAMME ON EYE DONATION

President : Dr. M Venkatesh

Principal

Inaugural address : Dr. Chandru K

Assistant Professor, Dept. of Mathematics

Guest of Honor : Dr. Rajan

Shankar Eye Hospital, Shivamogga

Mr. Kumarswamy N IQAC Coordinator

Mr. Shrinivas Lamani

YRC Coordinator

<u>Date</u> 26/08/2022 <u>Venue</u> Singara Sabhangana

Time 3:00 PM

Principal, Teaching and Non-teaching staff

Coordinator
Youth Red Cross Unit

#### REPORT ON AWARENESS PROGRAMME ON EYE DONATION

Dated: 26-08-2022

An awareness programme on eye donation was conducted to the students of our college by the Youth Red Cross Unit on 26/08/2022 at 3:00 PM in Singara Sabhangana.