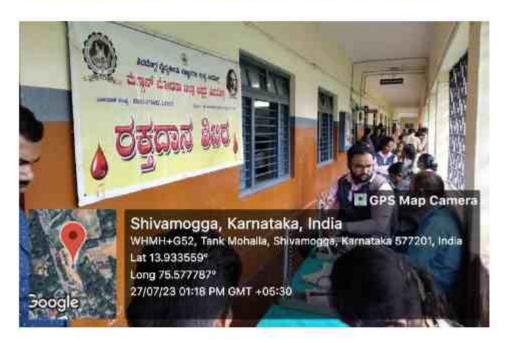

### 1. List of programs organized

| SI.<br>No. | Program                                | Resource Person                              | Venue                        | Date       |
|------------|----------------------------------------|----------------------------------------------|------------------------------|------------|
| 01         | Awareness program on<br>"Eye Donation" | Dr Rajan, Shankar Fye<br>Hospital            | Singara<br>Sabhangana        | 26/08/2022 |
| 02         | Eye check-up Camp                      | Dr Arun A, Ashirvad<br>Eye Hospital          | Health Centre,<br>DVS Campus | 10/09/2022 |
| 03         | Eye check-up Camp                      | Dr Arun A, Ashirvad<br>Eye Hospital          | Health Centre,<br>DVS Campus | 10/12/2022 |
| 04         | Eye check-up Camp                      | Dr Arun A, Ashirvad<br>Eye Hospital          | Health Centre,<br>DVS Campus | 14/01/2023 |
| 05         | Eye check-up Camp at<br>NSS Camp       | Dr Arun A, Ashirvad<br>Eye Hospital          | Nidige,<br>Shimoga           | 11/02/2023 |
| 06         | Health Check-up Camp                   | Dr Gangadharswamy<br>Shimoga                 | Singara<br>Sabhangana        | 15/07/2023 |
| 07         | Voluntary Blood<br>Donation Camp       | McGann and Sanjeevini<br>Blood Bank, Shimoga | Botany and<br>Physics labs   | 27/07/2023 |