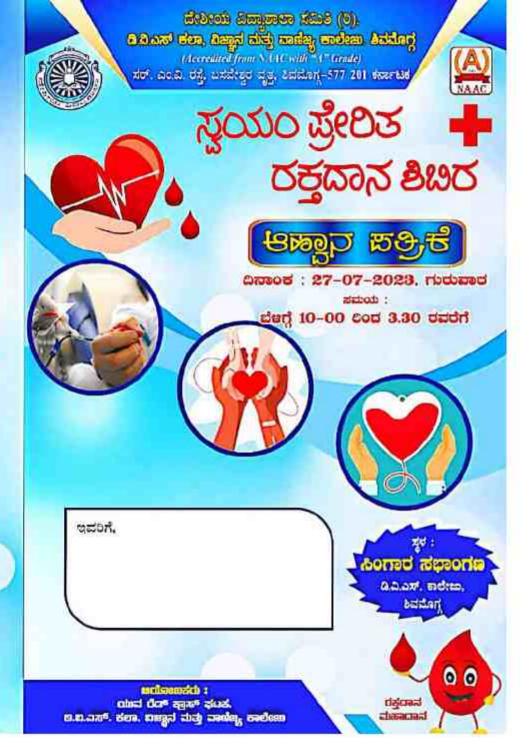

### 1. List of programs organized

| SI.<br>No. | Program                                | Resource Person                              | Venue                        | Date       |
|------------|----------------------------------------|----------------------------------------------|------------------------------|------------|
| 01         | Awareness program on<br>"Eye Donation" | Dr Rajan, Shankar Fye<br>Hospital            | Singara<br>Sabhangana        | 26/08/2022 |
| 02         | Eye check-up Camp                      | Dr Arun A, Ashirvad<br>Eye Hospital          | Health Centre,<br>DVS Campus | 10/09/2022 |
| 03         | Eye check-up Camp                      | Dr Arun A, Ashirvad<br>Eye Hospital          | Health Centre,<br>DVS Campus | 10/12/2022 |
| 04         | Eye check-up Camp                      | Dr Arun A, Ashirvad<br>Eye Hospital          | Health Centre,<br>DVS Campus | 14/01/2023 |
| 05         | Eye check-up Camp at<br>NSS Camp       | Dr Arun A, Ashirvad<br>Eye Hospital          | Nidige,<br>Shimoga           | 11/02/2023 |
| 06         | Health Check-up Camp                   | Dr Gangadharswamy<br>Shimoga                 | Singara<br>Sabhangana        | 15/07/2023 |
| 07         | Voluntary Blood<br>Donation Camp       | McGann and Sanjeevini<br>Blood Bank, Shimoga | Botany and<br>Physics labs   | 27/07/2023 |