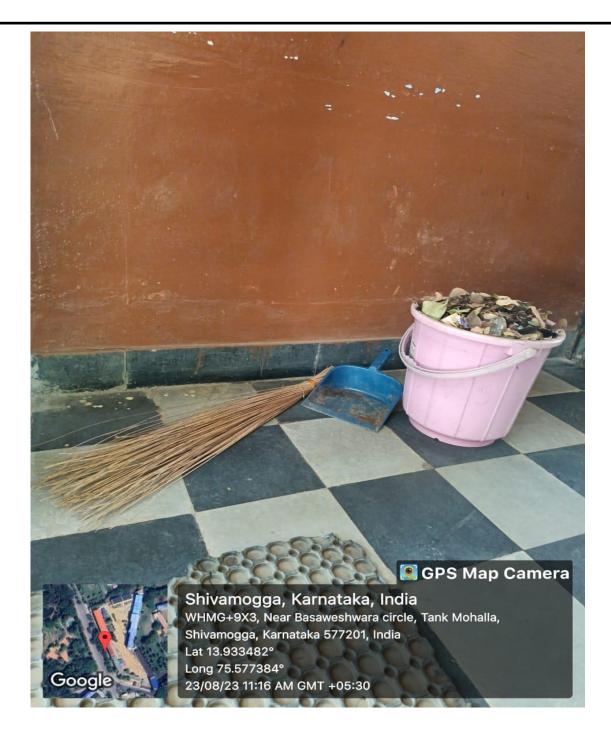

Bio degradable waste collected in fermentation tank

\\\

(Permanently Affiliated to Kuvempu University)

(Accredited from National Assessment & Accreditation Council at the A Level)

Sir M.V. Road, Post Box No.81, SHIVAMOGGA-577201, Karnataka State