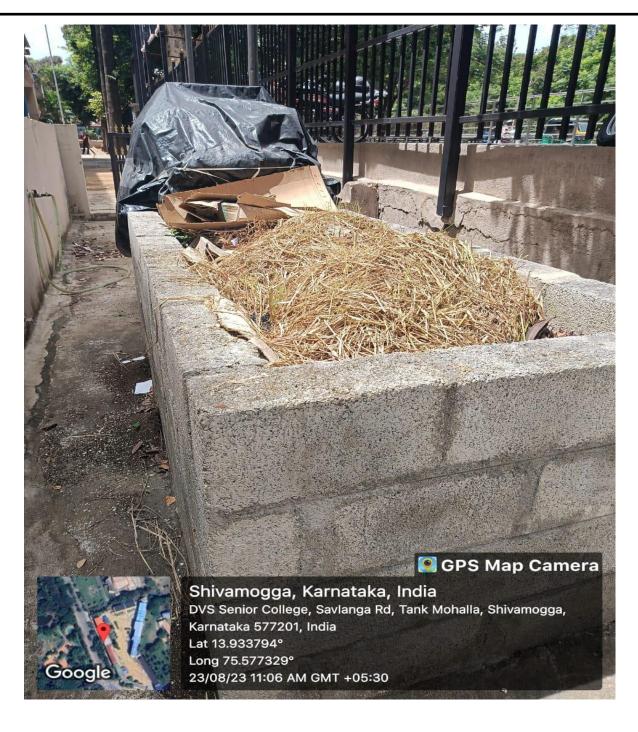

Solid Waste are Collected on Daily Basis

(Permanently Affiliated to Kuvempu University)

**DUMPING AREA** 

(Permanently Affiliated to Kuvempu University)

| #103             | NS Consultant<br>B1, Mallige Road, 9 <sup>th</sup> Cross<br>Extension, Tumkur                                                                                                                                                  |       | Ph: 81055 73                                            |                                                    |       |
|------------------|--------------------------------------------------------------------------------------------------------------------------------------------------------------------------------------------------------------------------------|-------|---------------------------------------------------------|----------------------------------------------------|-------|
|                  | IN:29BYHPS0856G1Z0                                                                                                                                                                                                             |       | email:agnina                                            | andi20@gmail.com                                   |       |
| To<br>The<br>DVS | Secretory S Management Committee camogga                                                                                                                                                                                       | VOICE | Da                                                      | ite : 21/04/2022                                   |       |
| State            | Code:-<br>N of Buyer: 29 A.A.A.7 D 2575                                                                                                                                                                                        | とロニ   | HSN COD                                                 | E:-8479                                            |       |
| 31               | Particulars                                                                                                                                                                                                                    | QUT   | Unit rate Rs                                            | Total Amount (;)                                   |       |
| No<br>1.         | Shredder Machine: Mild steel, 3mm sheet with crushing body made out of cylindrical plates of 12 mm thick attached with 40 no hardened bladed with 2.5 inch shaft of length 3 feet, with mesh opening of 19 mm dia, capacity to | 1 no  | 1,50,000=00                                             | 1,50,000=00                                        |       |
|                  | handle all types of dry leaves , 5HP<br>power 3 phase, 2-3 tones /day , 3x4feet<br>height 4feet                                                                                                                                |       | ν,                                                      | *                                                  |       |
| 2.               | Taxable Value                                                                                                                                                                                                                  |       |                                                         | 1,50,000=00                                        |       |
| 4.               | Rate of Tax 12%                                                                                                                                                                                                                |       |                                                         | 18,000=00                                          |       |
| 5.               | CGST                                                                                                                                                                                                                           |       |                                                         | 9,000=00                                           |       |
| 6.               | Total Amount                                                                                                                                                                                                                   | -     |                                                         | 9,000=00<br>1,68,000=00                            |       |
| Decla<br>Wa      | lakh sixty eight thousand only  iration y Bills  umer Signature  Principal  D.V.S. College of Arts & Science Shivamogga.  Richard  Idya Shala Samithi (R.)                                                                     |       | For ANS Cons ANS COTT # 1031, 29 Authorized Gigt TUMKUR | sultant<br>is ultant<br>th Cross,<br>aful a. Extr. |       |
|                  | idya Shala Samithi (R.)                                                                                                                                                                                                        | 0 /   | 20/5/                                                   | mg, 1.68                                           | ,000. |