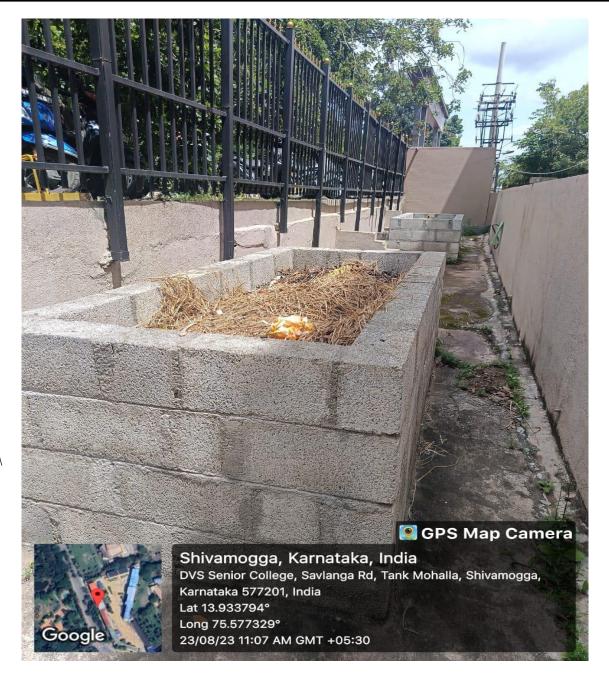

Solid Waste are Collected on Daily Basis

(Permanently Affiliated to Kuvempu University)

**DUMPING AREA** 

(Permanently Affiliated to Kuvempu University)

| #103             | NS Consultant<br>B1, Mallige Road, 9 <sup>th</sup> Cross<br>Extension, Tumkur                                                                                                                                                  |       | Ph: 81055 73                                            |                                                    |       |
|------------------|--------------------------------------------------------------------------------------------------------------------------------------------------------------------------------------------------------------------------------|-------|---------------------------------------------------------|----------------------------------------------------|-------|
|                  | IN:29BYHPS0856G1Z0                                                                                                                                                                                                             |       | email:agnina                                            | andi20@gmail.com                                   |       |
| To<br>The<br>DVS | Secretory S Management Committee camogga                                                                                                                                                                                       | VOICE | Da                                                      | ite : 21/04/2022                                   |       |
| State            | Code:-<br>N of Buyer: 29 A.A.A.7 D 2575                                                                                                                                                                                        | とロニ   | HSN COD                                                 | E:-8479                                            |       |
| 31               | Particulars                                                                                                                                                                                                                    | QUT   | Unit rate Rs                                            | Total Amount (;)                                   |       |
| No<br>1.         | Shredder Machine: Mild steel, 3mm sheet with crushing body made out of cylindrical plates of 12 mm thick attached with 40 no hardened bladed with 2.5 inch shaft of length 3 feet, with mesh opening of 19 mm dia, capacity to | 1 no  | 1,50,000=00                                             | 1,50,000=00                                        |       |
|                  | handle all types of dry leaves , 5HP<br>power 3 phase, 2-3 tones /day , 3x4feet<br>height 4feet                                                                                                                                |       | ν,                                                      | *                                                  |       |
| 2.               | Taxable Value                                                                                                                                                                                                                  |       |                                                         | 1,50,000=00                                        |       |
| 4.               | Rate of Tax 12%                                                                                                                                                                                                                |       |                                                         | 18,000=00                                          |       |
| 5.               | CGST                                                                                                                                                                                                                           |       |                                                         | 9,000=00                                           |       |
| 6.               | Total Amount                                                                                                                                                                                                                   | -     |                                                         | 9,000=00<br>1,68,000=00                            |       |
| Decla<br>Wa      | lakh sixty eight thousand only  iration y Bills  umer Signature  Principal  D.V.S. College of Arts & Science Shivamogga.  Richard  Idya Shala Samithi (R.)                                                                     |       | For ANS Cons ANS COTT # 1031, 29 Authorized Gigt TUMKUR | sultant<br>is ultant<br>th Cross,<br>aful a. Extr. |       |
|                  | idya Shala Samithi (R.)                                                                                                                                                                                                        | 0 /   | 20/5/                                                   | mg, 1.68                                           | ,000. |