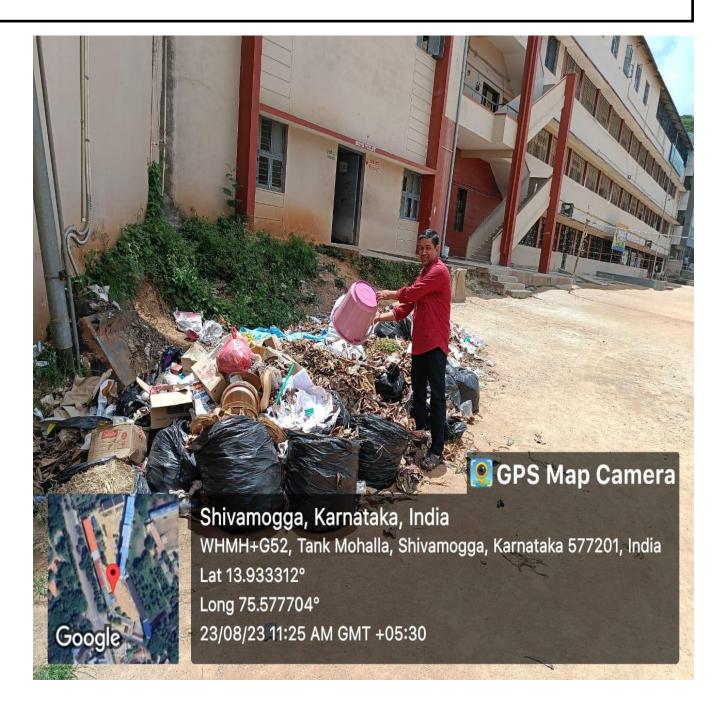

Solid Waste are Collected on Daily Basis

(Permanently Affiliated to Kuvempu University)

**DUMPING AREA** 

(Permanently Affiliated to Kuvempu University)

| #103             | NS Consultant<br>B1, Mallige Road, 9 <sup>th</sup> Cross<br>Extension, Tumkur                                                                                                                                                  |       | Ph: 81055 73                                            |                                                    |       |
|------------------|--------------------------------------------------------------------------------------------------------------------------------------------------------------------------------------------------------------------------------|-------|---------------------------------------------------------|----------------------------------------------------|-------|
|                  | IN:29BYHPS0856G1Z0                                                                                                                                                                                                             |       | email:agnina                                            | andi20@gmail.com                                   |       |
| To<br>The<br>DVS | Secretory S Management Committee camogga                                                                                                                                                                                       | VOICE | Da                                                      | ite : 21/04/2022                                   |       |
| State            | Code:-<br>N of Buyer: 29 A.A.A.7 D 2575                                                                                                                                                                                        | とロニ   | HSN COD                                                 | E:-8479                                            |       |
| 31               | Particulars                                                                                                                                                                                                                    | QUT   | Unit rate Rs                                            | Total Amount (;)                                   |       |
| No<br>1.         | Shredder Machine: Mild steel, 3mm sheet with crushing body made out of cylindrical plates of 12 mm thick attached with 40 no hardened bladed with 2.5 inch shaft of length 3 feet, with mesh opening of 19 mm dia, capacity to | 1 no  | 1,50,000=00                                             | 1,50,000=00                                        |       |
|                  | handle all types of dry leaves , 5HP<br>power 3 phase, 2-3 tones /day , 3x4feet<br>height 4feet                                                                                                                                |       | ν,                                                      | *                                                  |       |
| 2.               | Taxable Value                                                                                                                                                                                                                  |       |                                                         | 1,50,000=00                                        |       |
| 4.               | Rate of Tax 12%                                                                                                                                                                                                                |       |                                                         | 18,000=00                                          |       |
| 5.               | CGST                                                                                                                                                                                                                           |       |                                                         | 9,000=00                                           |       |
| 6.               | Total Amount                                                                                                                                                                                                                   | -     |                                                         | 9,000=00<br>1,68,000=00                            |       |
| Decla<br>Wa      | lakh sixty eight thousand only  iration y Bills  umer Signature  Principal  D.V.S. College of Arts & Science Shivamogga.  Richard  Idya Shala Samithi (R.)                                                                     |       | For ANS Cons ANS COTT # 1031, 29 Authorized Gigt TUMKUR | sultant<br>is ultant<br>th Cross,<br>aful a. Extr. |       |
|                  | idya Shala Samithi (R.)                                                                                                                                                                                                        | 0 /   | 20/5/                                                   | mg, 1.68                                           | ,000. |