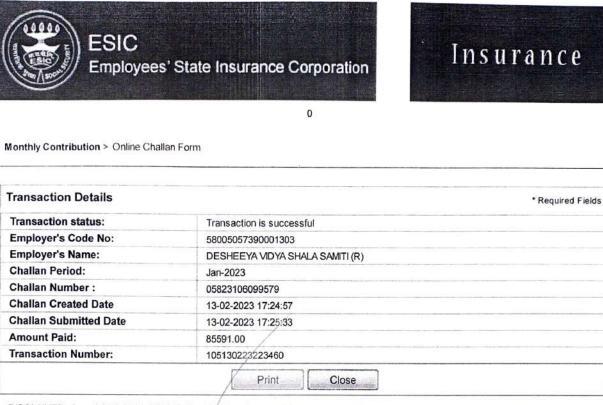

|                             | Payment Confirmation Receipt |
|-----------------------------|------------------------------|
| TRRN No :                   | 2512302001171                |
| Challan Status :            | Payment Confirmed            |
| Challan Generated On :      | 10-FEB-2023 16:52:31         |
| Establishment ID :          | KNSHG0048124000              |
| Establishment Name :        | D V S ARTS - SCIENCE COLLEGE |
| Challan Type :              | Monthly Contribution Challan |
| Total Members :             | 43                           |
| Wage Month :                | JAN-2023                     |
| Total Amount (Rs) :         | 1,52,871                     |
| Account-1 Amount (Rs) :     | 98,123                       |
| Account-2 Amount (Rs) :     | 3,051                        |
| Account-10 Amount (Rs) :    | 48,341                       |
| Account-21 Amount (Rs) :    | 3,051                        |
| Account-22 Amount (Rs) :    | 305                          |
| Payment Confirmation Bank : | Canara Bank                  |
| CRN :                       | 015130223243055              |
| Payment Date :              | 13-FEB-2023                  |
| Payment Confirmation Date : | Not Available                |
| Total PMRPY Benefit :       | 0                            |