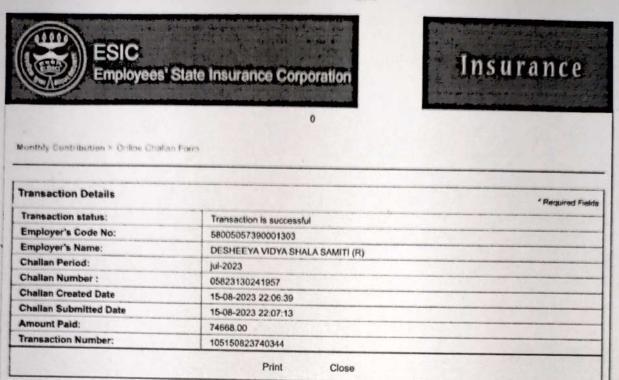

**Payment Confirmation Receipt** 

Generated On 14/07/2023 18:01:

|                             | Fayment Commination Receipt  |
|-----------------------------|------------------------------|
| TRRN No                     | 2512307001336                |
| Challan Status :            | Payment Confirmed            |
| Challan Generated On :      | 11-JUL-2023 18:16:26         |
| Establishment ID :          | KNSHG0048124000              |
| Establishment Name :        | D V S ARTS - SCIENCE COLLEGE |
| Challan Type :              | Monthly Contribution Challan |
| Total Members :             | 42                           |
| Wage Month :                | JUN-2023                     |
| Total Amount (Rs) :         | 1,49,370                     |
| Account-1 Amount (Rs) :     | 97,183                       |
| Account-2 Amount (Rs) :     | 2,981                        |
| Account-10 Amount (Rs) :    | 45,927                       |
| Account-21 Amount (Rs) :    | 2,981                        |
| Account-22 Amount (Rs) :    | 298                          |
| Payment Confirmation Bank : | Canara Bank                  |
| CRN :                       | 015140723636720              |
| Payment Date :              | 14-JUL-2023                  |
| Payment Confirmation Date : | Not Available                |
| Total PMRPY Benefit :       | 0                            |