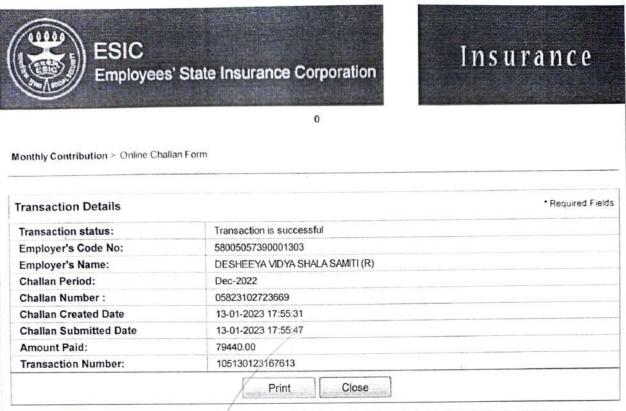

#### Monthly Contribution > Online Challan Form

| Transaction Details    | * Required Fields              |
|------------------------|--------------------------------|
| Transaction status:    | Transaction is successful      |
| Employer's Code No:    | 58005057390001303              |
| Employer's Name:       | DESHEEYA VIDYA SHALA SAMTI (R) |
| Challan Period:        | Feb-2023                       |
| Challan Number :       | 05823109967127                 |
| Challan Created Date   | 13-03-2023 18:04:49            |
| Challan Submitted Date | 14-03-2023 10:51:05            |
| Amount Paid:           | 89119.00                       |
| Transaction Number:    | 105140323290835                |
|                        | Print Close                    |