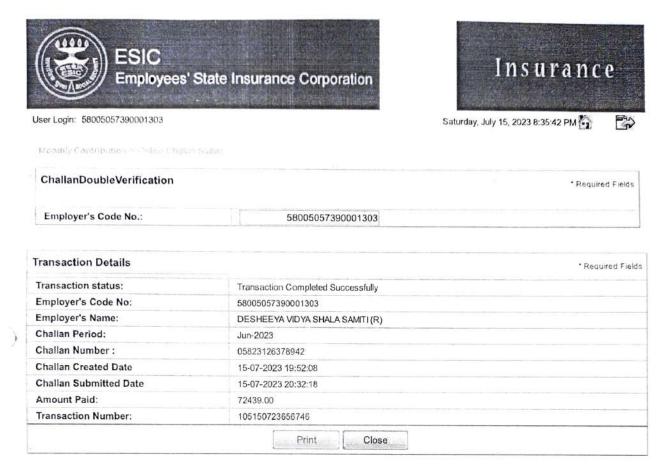

onthly Contribution > Online Challan Status

| hallanDoubleVerification |                                    | Required Field |
|--------------------------|------------------------------------|----------------|
| Employer's Code No.:     | 58005057390001303                  |                |
|                          |                                    |                |
| nsaction Details         |                                    | * Required Fie |
| insaction status:        | Transaction Completed Successfully |                |
| ployer's Code No:        | 58005057390001303                  |                |
| iployer's Name:          | DESHEEYA VIDYA SHALA SAMITI (R)    |                |
| allan Period:            | May-2023                           |                |
| allan Number :           | 05823122381289                     |                |
| allan Created Date       | 15-06-2023 12:04:11                |                |
| allan Submitted Date     | 15-06-2023 16:31:44                |                |
| o Paid:                  | 72520.00                           |                |
| nsaction Number:         | 105150623567382                    |                |