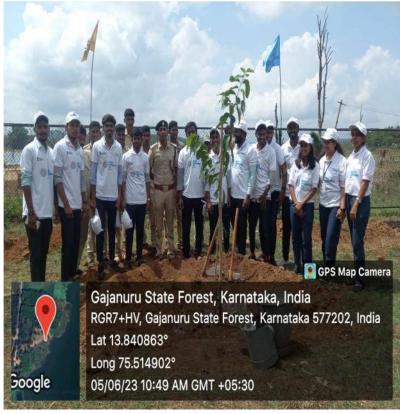

nd gathered one side of the camp premises for seed ball preparation. Our College Zoology Department HOD, Kumaraswamy N conducted this event besides Malllikarjuna A N, NSS program officer of our college. After this event, a drawing competition was held by tourism department on the theme of conservation of environment. Our volunteers bagged first and second prize in this competition. The whole program was supported by our DVS management committee by extending transportation facility. Totally 104 volunteers were present in this environmental day program.

NSS Officer
NSS Programme Officer
DVS College of Arts and Science
Shimoga-577 201

Colone Doto N

D.V.S. College of Arts & Science SHIVAMOGGA.



SEED BALL PREPARATION

A GROUP PHOTO
WITH CHIEF
GUEST AARAGA
JNANENDRA
AND DEPT
OFFICIALS







#### **PLANTING ACTIVITY**





**CLEANING ACTIVITY** 

FIRST PRIZE IN DRAWING COMPETITION

| Date: - 5/6/2023.<br>Time: 09 An-04 pm |                                                              |               |  |  |
|----------------------------------------|--------------------------------------------------------------|---------------|--|--|
|                                        | Dare                                                         | 51612000.     |  |  |
|                                        | Time: C                                                      | 9 An - 04 pm  |  |  |
| <b>b</b>                               |                                                              |               |  |  |
| frogram: lelel                         | foration of Intorld