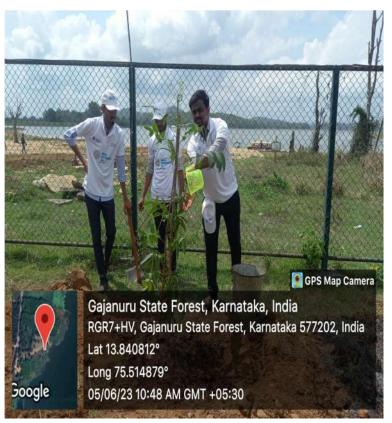

and gathered one side of the camp premises for seed ball preparation. Our College Zoology Department HOD, Kumaraswamy N conducted this event besides Malllikarjuna A N, NSS program officer of our college. After this event, a drawing competition was held by tourism department on the theme of conservation of environment. Our volunteers bagged first and second prize in this competition. The whole program was supported by our DVS management committee by extending transportation facility. Totally 104 volunteers were present in this environmental day program.

NSS Officer
NSS Programme Officer
DVS College of Arts and Science
Shimoga-577 201

Colone Doto N

D.V.S. College of Arts & Science SHIVAMOGGA.



SEED BALL PREPARATION

A GROUP PHOTO
WITH CHIEF
GUEST AARAGA
JNANENDRA
AND DEPT
OFFICIALS







#### **PLANTING ACTIVITY**





**CLEANING ACTIVITY** 

FIRST PRIZE IN DRAWING COMPETITION

| Date: - 5/6/2023.<br>Time: 09 An-04 pm |                                                              |               |  |  |
|----------------------------------------|--------------------------------------------------------------|---------------|--|--|
|                                        | Dare                                                         | 51612000.     |  |  |
|                                        | Time: C                                                      | 9 An - 04 pm  |  |  |
| <b>b</b>                               |                                                              |               |  |  |
| frogram: lelel                         | foration of Intorld