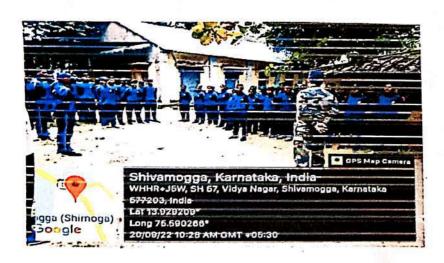

# THIS PROGRQAMME WAS ORGANISED BY 20/KAR/BN,NCC, VIDYANAGAR, SHIVAMOGGA

| NAME OF THE EVENT                                                                            | DATE      | PLACE                                     | CHIEF GUEST                                          | NO. OF CADETS PARTICIPATED |
|----------------------------------------------------------------------------------------------|-----------|-------------------------------------------|------------------------------------------------------|----------------------------|
| SOCIAL<br>SERVICE AND<br>COMMUNITY<br>DEVELOPMENT-<br>(SSCD)-1-<br>CLEANING OF<br>RIVER BANK | 20/9/2022 | NEAR TUNGA<br>MANTAP, TUNGA<br>RIVER BANK | MOHD IQBAL.SUBEDAR MAJAR, 20.KAR.BN.NCC. SHIVAMOGGA. | 48                         |

On behalf of PUNITHA SAGARA ABHIYAN, Our ncc 20 KAR Bn has organized social service and community development - river bank cleaning near Tunga Mantapa, Tunga river bank on 20-09-2022.this programme was presided over by the chief guest SUBEDAR MAJOR MOHAMMED IOBAL, 20 KAR BN, NCC SHIVAMOGGA. 48 cadets from different colleges in Shivamogga have participated in this event and covered 900mtrs of river bank by cleaning. This program has relavant on importance of water resourses and it is our duty and responsibility to keep river clean and fresh. Our guest have given speech about importance and proper usage of water resourses. This programme ended up by distributing food to the participants.