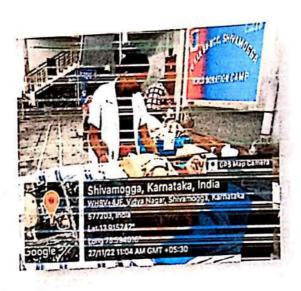

| BLOOD                | 27-11-<br>2022 | NCC QUARTRAS PREMISIS, OPP. SHYADRI COLLEFWE VIDYA NAGAR, SHIMOGA | LT. COL. I.N.GHISH. AO, 20.KAR.BN.NCC, SHIVAMOGGA AND MR. SHIVANAND MODVI, MANAGER, HDFC BANK, NEHRU RIAD, SHIVAMOGGA. | 93                              |

On the behalf of NCC DAY 2022 we arranged BLOOD DONATION camp with the sponsorship of HDFC BANK Shivamogga on 27-11-2022.

The programme was presided by the LT. COL.
I.N.GHOSH. AO, 20.KAR.BN.NCC, SHIVAMOGGA
AND MR. SHIVANAND MODVI, MANAGER, HDFC
BANK, NEHRU ROAD, SHIVAMOGGA. This event
was organized in the NCC QUARTRAS PREMISIS,
OPP. SHYADRI COLLEFWE VIDYA NAGAR, SHIMOGA.
93 cadets have been participated and some of the
cadets have donated the blood. Our guests gave
valuable information on merits of Donating Blood.











Scanned with OKEN Scanner



| Marks .