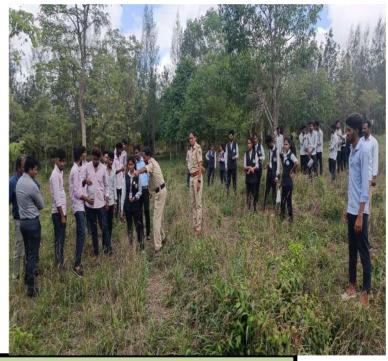

ng 100 saplings around Muddinakoppa tree park and specially with "Bithotsava", which is celebrated by different seeds dispersal. The program witnessed the presence of forest department officials namely, Sri Narendra Kumara B G, Deputy Range Forest Officer presided by Forest Guards Divya and Prassanna and watchers of Shanakara Range.

The whole team was lead by the NSS officer of DVS College of Arts and Sciecne, Malliakarjuna A N and Dr. Shivashankar M Kinnal. The program was supported by DVS management by providing Bus facility. 182 volunteers were present in this program.

NSS Officer NSS Programme Officer

Chans Alto. N

DVS College of Arts and Science Shimoga-577 201 Principal

PRINCIPAL

0.V.S. College of Arts & Science

SHIVAMOGGA



#### PLANTING SAPLING IN MUDDINAKOPPA TREE PARK





**SEEDS DISPERESAL** 

|      |