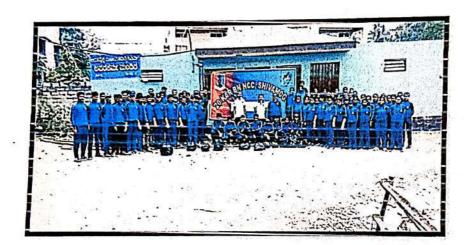

### NCC REPORT

# THIS PROGRQAMME WAS ORGANISED BY 20/KAR/BN,NCC, VIDYANAGAR, SHIVAMOGGA

| NAME OF THE EVENT                                                                            | DATE      | PLACE                                     | CHIEF GUEST                                          | NO. OF CADETS PARTICIPATED |
|----------------------------------------------------------------------------------------------|-----------|-------------------------------------------|------------------------------------------------------|----------------------------|
| SOCIAL<br>SERVICE AND<br>COMMUNITY<br>DEVELOPMENT-<br>(SSCD)-1-<br>CLEANING OF<br>RIVER BANK | 20/9/2022 | NEAR TUNGA<br>MANTAP, TUNGA<br>RIVER BANK | MOHD IQBAL.SUBEDAR MAJAR, 20.KAR.BN.NCC. SHIVAMOGGA. | 48                         |

On behalf of PUNITHA SAGARA ABHIYAN, Our ncc 20 KAR Bn has organized social service and community development - river bank cleaning near Tunga Mantapa, Tunga river bank on 20-09-2022.this programme was presided over by the chief guest SUBEDAR MAJOR MOHAMMED IOBAL, 20 KAR BN, NCC SHIVAMOGGA. 48 cadets from different colleges in Shivamogga have participated in this event and covered 900mtrs of river bank by cleaning. This program has relavant on importance of water resourses and it is our duty and responsibility to keep river clean and fresh. Our guest have given speech about importance and proper usage of water resourses. This programme ended up by distributing food to the participants.