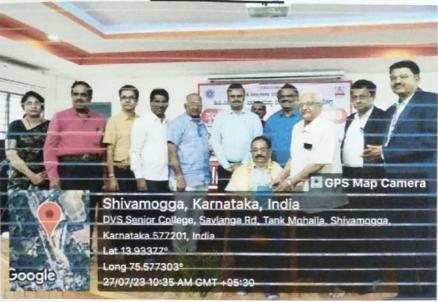

by Miss. Ananya Bhat, DVS Student. Dr. M Venkatesh, Principal welcomed the gathering. Mr. Sudhakara H N, Adviser, IQAC introduced the guests after which Dr. Selvamani R inaugurated the programme and gave the inaugural address. The programme was presided by Sri. K N Rudrappa Kolale, President, DVS Samithi®.

The resource person Dr. Selvamani R briefed about the importance of Blood Donation and gave detailed information about blood donation. About 150 unit of blood was collected from the students, alumni, teaching, non-teaching and publics.

Lastly, the programme concluded with vote of thanks by Mr. Kumarswamy N, Coordinator, IQAC and the entire programme was compered by Miss. Kethana Arthi N.

Principal
PRINCIPAL

S. College of Arts & Science

SHIVAMOGGA

Coordinator



### Photo Gallery







SHIVAMOGGA







### 4/A NCC UNIT

**REPORT ON YOGATHON - 15-01-2023** 





World Record Attempt | 15th January 2023

PRINCIPAL D.V.S. College of Arts & Science

Scanned with OKEN Scanner

2.1



### NCC REPORT

### THIS PROGROAMME WAS ORGANISED BY GOVT OF KARNATAKA

| SEAN | ONAME OF<br>EAR EVENT | DATE       | PLACE                           | CHIEF GUESTS                                                            | NO.OF<br>CADETS<br>PARTICPAT<br>ED | NO.OF PI<br>STAFF AND<br>ANO'S<br>PARTICIPAT<br>ED |
|------|-----------------------|------------|---------------------------------|-------------------------------------------------------------------------|------------------------------------|----------------------------------------------------|
| 1    | YOGATHAN              | 15/