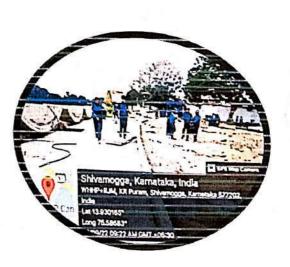

# THIS PROGRQAMME WAS ORGANISED BY 20/KAR/BN,NCC, VIDYANAGAR, SHIVAMOGGA

| NAME OF THE EVENT                                                                            | DATE      | PLACE                                     | CHIEF GUEST                                          | NO. OF CADETS PARTICIPATED |
|----------------------------------------------------------------------------------------------|-----------|-------------------------------------------|------------------------------------------------------|----------------------------|
| SOCIAL<br>SERVICE AND<br>COMMUNITY<br>DEVELOPMENT-<br>(SSCD)-1-<br>CLEANING OF<br>RIVER BANK | 20/9/2022 | NEAR TUNGA<br>MANTAP, TUNGA<br>RIVER BANK | MOHD IQBAL.SUBEDAR MAJAR, 20.KAR.BN.NCC. SHIVAMOGGA. | 48                         |

On behalf of PUNITHA SAGARA ABHIYAN, Our ncc 20 KAR Bn has organized social service and community development - river bank cleaning near Tunga Mantapa, Tunga river bank on 20-09-2022.this programme was presided over by the chief guest SUBEDAR MAJOR MOHAMMED IOBAL, 20 KAR BN, NCC SHIVAMOGGA. 48 cadets from different colleges in Shivamogga have participated in this event and covered 900mtrs of river bank by cleaning. This program has relavant on importance of water resourses and it is our duty and responsibility to keep river clean and fresh. Our guest have given speech about importance and proper usage of water resourses. This programme ended up by distributing food to the participants.