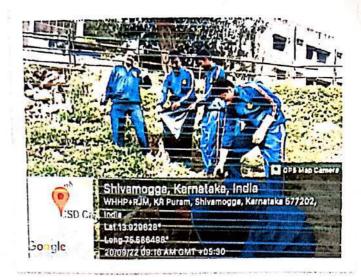

# THIS PROGRQAMME WAS ORGANISED BY 20/KAR/BN,NCC, VIDYANAGAR, SHIVAMOGGA

| NAME OF THE EVENT                                                                            | DATE      | PLACE                                     | CHIEF GUEST                                          | NO. OF CADETS PARTICIPATED |
|----------------------------------------------------------------------------------------------|-----------|-------------------------------------------|------------------------------------------------------|----------------------------|
| SOCIAL<br>SERVICE AND<br>COMMUNITY<br>DEVELOPMENT-<br>(SSCD)-1-<br>CLEANING OF<br>RIVER BANK | 20/9/2022 | NEAR TUNGA<br>MANTAP, TUNGA<br>RIVER BANK | MOHD IQBAL.SUBEDAR MAJAR, 20.KAR.BN.NCC. SHIVAMOGGA. | 48                         |

On behalf of PUNITHA SAGARA ABHIYAN, Our ncc 20 KAR Bn has organized social service and community development - river bank cleaning near Tunga Mantapa, Tunga river bank on 20-09-2022.this programme was presided over by the chief guest SUBEDAR MAJOR MOHAMMED IOBAL, 20 KAR BN, NCC SHIVAMOGGA. 48 cadets from different colleges in Shivamogga have participated in this event and covered 900mtrs of river bank by cleaning. This program has relavant on importance of water resourses and it is our duty and responsibility to keep river clean and fresh. Our guest have given speech about importance and proper usage of water resourses. This programme ended up by distributing food to the participants.