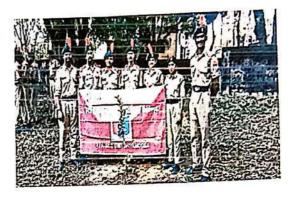

# THIS PROGRQAMME WAS ORGANISED BY 20/KAR/BN,NCC, VIDYANAGAR, SHIVAMOGGA

| NAME OF THE EVENT                                                                            | DATE      | PLACE                                     | CHIEF GUEST                                          | NO. OF CADETS PARTICIPATED |
|----------------------------------------------------------------------------------------------|-----------|-------------------------------------------|------------------------------------------------------|----------------------------|
| SOCIAL<br>SERVICE AND<br>COMMUNITY<br>DEVELOPMENT-<br>(SSCD)-1-<br>CLEANING OF<br>RIVER BANK | 20/9/2022 | NEAR TUNGA<br>MANTAP, TUNGA<br>RIVER BANK | MOHD IQBAL.SUBEDAR MAJAR, 20.KAR.BN.NCC. SHIVAMOGGA. | 48                         |

On behalf of PUNITHA SAGARA ABHIYAN, Our ncc 20 KAR Bn has organized social service and community development - river bank cleaning near Tunga Mantapa, Tunga river bank on 20-09-2022.this programme was presided over by the chief guest SUBEDAR MAJOR MOHAMMED IOBAL, 20 KAR BN, NCC SHIVAMOGGA. 48 cadets from different colleges in Shivamogga have participated in this event and covered 900mtrs of river bank by cleaning. This program has relavant on importance of water resourses and it is our duty and responsibility to keep river clean and fresh. Our guest have given speech about importance and proper usage of water resourses. This programme ended up by distributing food to the participants.