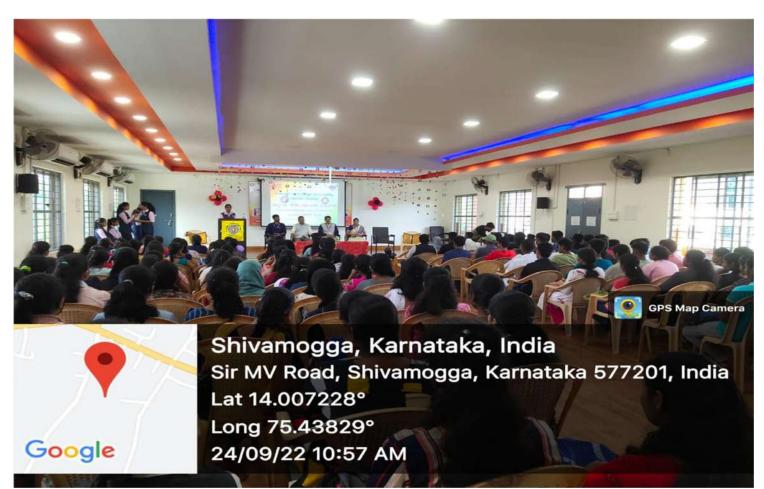

Maruthi S, Sudeep Reddy, and Noor Jahan were felicitated for their service to the College as NSS volunteers. Mr. Mallikarjun A.N. Unit-1 NSS officer received best NSS Officer award by Krisha foundation, Bombay was felicitated. Dr. M. Venkatesh, Principal of the college and Former NSS officer who had received State Award for best Programme Officer was also felicitated during the event. The program was ended with vote thanks by Ranjith B.H. 2<sup>nd</sup> B.A. The anchoring of the program was managed by Sanjana 1st B.A. Miss. Kethana Arthi N. Unit-2 officer was also present in this program. 211 NSS Volunteers attended this programme.

NSS Officer

NSS Programme Officer

DVS College of Arts and Science

Shimoga-577 201

Orana Ador, XI

PRINCIPAL

D.V.S. College of Arts & Science SHIVAMOGGA.





INAUGURATION OF NSS DAY BY CHIEF GUEST BY WATERING THE PLANT

| Date: 24/09/2022                | A To ano old to    |
|---------------------------------|--------------------|
| Venue: - Singona Sabhangara     | No of Selden March |
| Porogoomme: NSS Day             | 34 Chethodas 158   |
| Chief could - Dr. Magaraj Mayo  | k. S. Salleyard by |
| NSS State Aword. Letwood of     | emmerce department |
| · Grovenment College Bhapuju No | gan Shimoga)       |

|                      | The state of the s | THE PERSON NAMED IN A