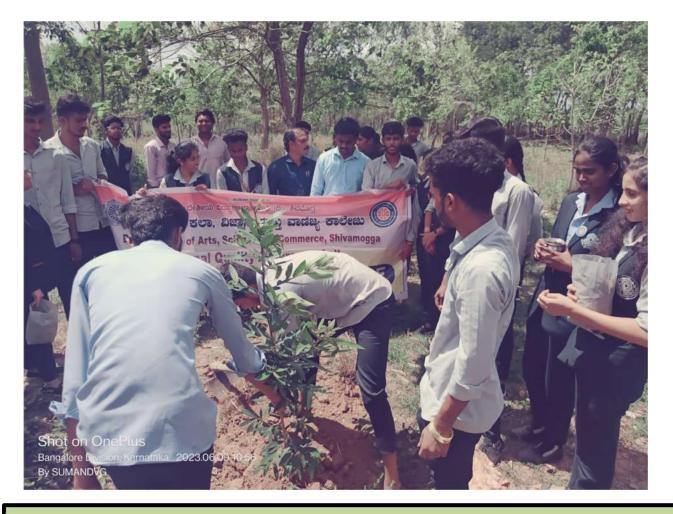

.2023. We celebrated this environmental day by planting 100 saplings around Muddinakoppa tree park and specially with "Bithotsava", which is celebrated by different seeds dispersal. The program witnessed the presence of forest department officials namely, Sri Narendra Kumara B G, Deputy Range Forest Officer presided by Forest Guards Divya and Prassanna and watchers of Shanakara Range.

The whole team was lead by the NSS officer of DVS College of Arts and Sciecne, Malliakarjuna A N and Dr. Shivashankar M Kinnal. The program was supported by DVS management by providing Bus facility. 182 volunteers were present in this program.

NSS Officer NSS Programme Officer

Chans Alto. N

DVS College of Arts and Science Shimoga-577 201 Principal

PRINCIPAL

0.V.S. College of Arts & Science

SHIVAMOGGA



#### PLANTING SAPLING IN MUDDINAKOPPA TREE PARK





**SEEDS DISPERESAL** 

|      |