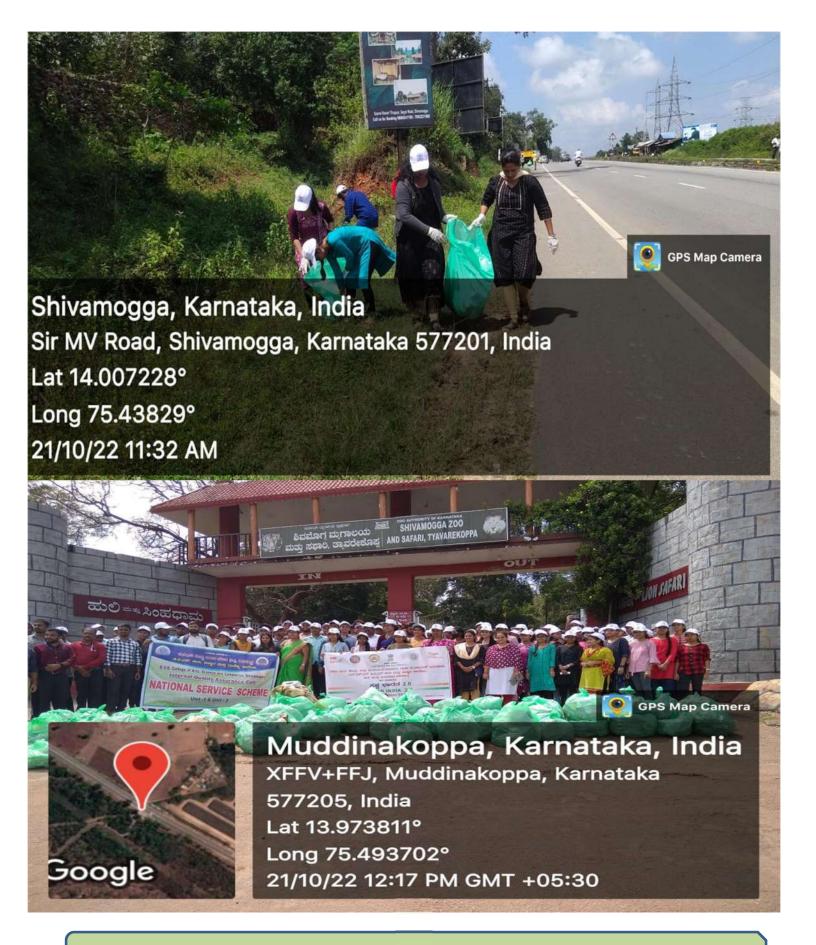

Muddinakoppa Grampanchayat.on 21-10-2022.

President, Vice-president and Directors of Muddinakoppa Grampanchayat, DVS COLLEGE NSS UNIT officers Mallikarjun A N and Kethana Arthi N, Assistant NSS Officers Shivashankar Kinnal, Arpitha P & Sachin K, Director and members of Nehru Yuva Kendra and 111 volunteers from DVS COLLEGE were present in this swacchata programme. All were committed to India's drive for cleanliness by taking the Swacchta oath. After taking oath cleaning was Started by making four groups, which were dispersed in both the sides of Lion safari park roadside. Nearly 750 kg plastic was collected in this cleaning drive.

NSS Officer

NSS Programme Officer
DVS College of Arts and Science
Shimoga-577 201

El Croma Arltos N

PRINCIPAL
D.V.S. College of Arts & Science

SHIVAMOGGA



|      | 14