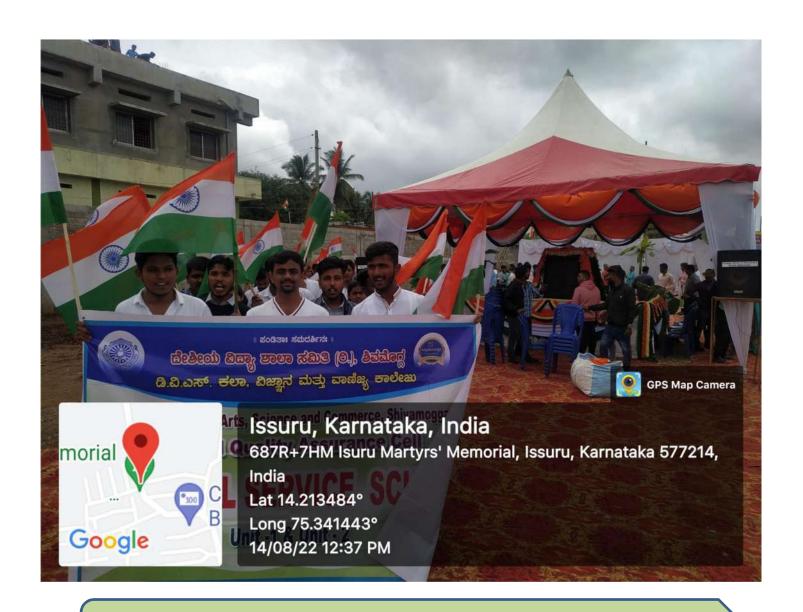

tions of the Kuvempu University around 30 NSS Volunteers of our college and NSS unit-1 officer Malllikarjuna A N were actively participated in this event.

The event was organised as an extension programme where it began with the initial jatha near the memorial of Isuru incident. Then the students and all the people gathered for the procession to mark the event in a grand manner. The procession was carried out throughout the village while calling out the slogans and remembering the historical event.

The procession thus ended near the Government school. After the procession came to an end it was followed by a stage programme.

**NSS** Officer

NSS Programme Officer
DVS College of Arts and Science
Shimoga-577 201

2) Holltona Adt. N

PRINIBIPAL

D.V.S. College of Arts & Science SHIVAMOGGA



NSS VOLUNTEERS AT ISSURU JATHA

On account of 74 Azadi Ka Armit Mahotsay 75 Esura Parta - Namora Nade Burukak 19) Syda flojina 20 Hunaisa Charek 21) Nikhath I of B.Com Hally Date: 14 08 2022 Day: Sunday That BSC Ist BSC I'BCA Tunados Zunaira 18+ BCom 23) Javereya Kavetha G. II Blom. Kavitha Cayethri A Sulhana Banu Ime! 9:30am BA 27) Gyed Golid Chief Queet - Former Ch Karnataka 288 Wohammed Uhran 18+ BA 29) manjuna Ah N.K. TI 8A III BA Manilos Signature NAME class TH BCA Soundaria B.C Anusha Anusha TST BS tooja S Det B. Com Pooles Hajira Sherk DET BCA Happe IND BCA Rechan Barg Pallari S. BSC Pallavi 7) A Parenti booths II'M B. EOM Rangetha Ind BCA RANDETA Deck Show. V TILL BA II 3Com Douna TO B.A Thananya HR IT BOA Deeksha S Thanavi & III Boon 16. chaithra chef. I Brom #Bcom DIVA Camp Kho