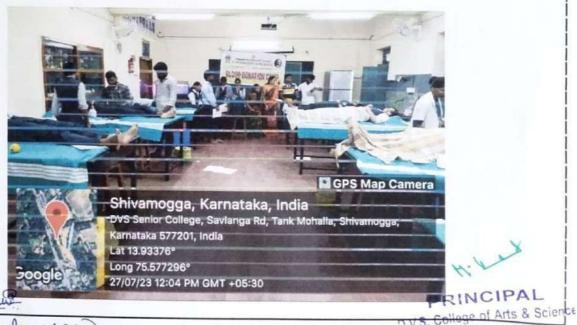

Miss. Ananya Bhat, DVS Student. Dr. M Venkatesh, Principal welcomed the gathering. Mr. Sudhakara H N, Adviser, IQAC introduced the guests after which Dr. Selvamani R inaugurated the programme and gave the inaugural address. The programme was presided by Sri. K N Rudrappa Kolale, President, DVS Samithi®.

The resource person Dr. Selvamani R briefed about the importance of Blood Donation and gave detailed information about blood donation. About 150 unit of blood was collected from the students, alumni, teaching, non-teaching and publics.

Lastly, the programme concluded with vote of thanks by Mr. Kumarswamy N, Coordinator, IQAC and the entire programme was compered by Miss. Kethana Arthi N.

Principal
PRINCIPAL

S. College of Arts & Science

SHIVAMOGGA

Coordinator



### Photo Gallery







SHIVAMOGGA







### 4/A NCC UNIT

**REPORT ON YOGATHON - 15-01-2023** 





World Record Attempt | 15th January 2023

PRINCIPAL D.V.S. College of Arts & Science

Scanned with OKEN Scanner

2.1



### NCC REPORT

### THIS PROGROAMME WAS ORGANISED BY GOVT OF KARNATAKA

| SEAN | ONAME OF<br>EAR EVENT | DATE       | PLACE                           | CHIEF GUESTS                                                            | NO.OF<br>CADETS<br>PARTICPAT<br>ED | NO.OF PI<br>STAFF AND<br>ANO'S<br>PARTICIPAT<br>ED |
|------|-----------------------|------------|---------------------------------|-------------------------------------------------------------------------|------------------------------------|----------------------------------------------------|
| 1    | YOGATHAN              | 15/01/2