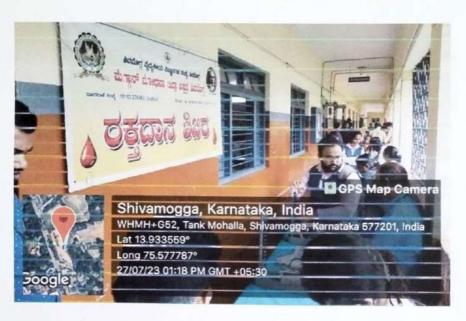

y Miss. Ananya Bhat, DVS Student. Dr. M Venkatesh, Principal welcomed the gathering. Mr. Sudhakara H N, Adviser, IQAC introduced the guests after which Dr. Selvamani R inaugurated the programme and gave the inaugural address. The programme was presided by Sri. K N Rudrappa Kolale, President, DVS Samithi®.

The resource person Dr. Selvamani R briefed about the importance of Blood Donation and gave detailed information about blood donation. About 150 unit of blood was collected from the students, alumni, teaching, non-teaching and publics.

Lastly, the programme concluded with vote of thanks by Mr. Kumarswamy N, Coordinator, IQAC and the entire programme was compered by Miss. Kethana Arthi N.

Principal
PRINCIPAL

S. College of Arts & Science

SHIVAMOGGA

Coordinator



### Photo Gallery







SHIVAMOGGA







### 4/A NCC UNIT

**REPORT ON YOGATHON - 15-01-2023** 





World Record Attempt | 15th January 2023

PRINCIPAL D.V.S. College of Arts & Science

Scanned with OKEN Scanner

2.1



### NCC REPORT

### THIS PROGROAMME WAS ORGANISED BY GOVT OF KARNATAKA

| SEAN | ONAME OF<br>EAR EVENT | DATE       | PLACE                           | CHIEF GUESTS                                                            | NO.OF<br>CADETS<br>PARTICPAT<br>ED | NO.OF PI<br>STAFF AND<br>ANO'S<br>PARTICIPAT<br>ED |
|------|-----------------------|------------|---------------------------------|-------------------------------------------------------------------------|------------------------------------|----------------------------------------------------|
| 1    | YOGATHAN              | 15/01