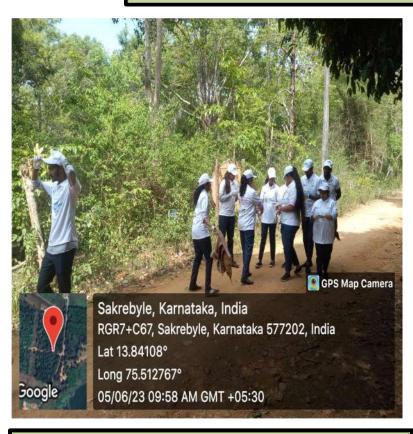

mp premises for seed ball preparation. Our College Zoology Department HOD, Kumaraswamy N conducted this event besides Malllikarjuna A N, NSS program officer of our college. After this event, a drawing competition was held by tourism department on the theme of conservation of environment. Our volunteers bagged first and second prize in this competition. The whole program was supported by our DVS management committee by extending transportation facility. Totally 104 volunteers were present in this environmental day program.

NSS Officer
NSS Programme Officer
DVS College of Arts and Science
Shimoga-577 201

Colone Doto N

D.V.S. College of Arts & Science SHIVAMOGGA.



SEED BALL PREPARATION

A GROUP PHOTO
WITH CHIEF
GUEST AARAGA
JNANENDRA
AND DEPT
OFFICIALS







#### **PLANTING ACTIVITY**





**CLEANING ACTIVITY** 

FIRST PRIZE IN DRAWING COMPETITION

| Date: - 5/6/2023.<br>Time: 09 An-04 pm |                                                              |               |  |  |
|----------------------------------------|--------------------------------------------------------------|---------------|--|--|
|                                        | Dare                                                         | 51612000.     |  |  |
|                                        | Time: C                                                      | 9 An - 04 pm  |  |  |
| <b>b</b>                               |                                                              |               |  |  |
| frogram: lelel                         | foration of Intorld