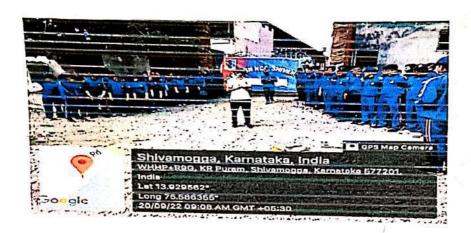

# THIS PROGRQAMME WAS ORGANISED BY 20/KAR/BN,NCC, VIDYANAGAR, SHIVAMOGGA

| NAME OF THE EVENT                                                                            | DATE      | PLACE                                     | CHIEF GUEST                                          | NO. OF CADETS PARTICIPATED |
|----------------------------------------------------------------------------------------------|-----------|-------------------------------------------|------------------------------------------------------|----------------------------|
| SOCIAL<br>SERVICE AND<br>COMMUNITY<br>DEVELOPMENT-<br>(SSCD)-1-<br>CLEANING OF<br>RIVER BANK | 20/9/2022 | NEAR TUNGA<br>MANTAP, TUNGA<br>RIVER BANK | MOHD IQBAL.SUBEDAR MAJAR, 20.KAR.BN.NCC. SHIVAMOGGA. | 48                         |

On behalf of PUNITHA SAGARA ABHIYAN, Our ncc 20 KAR Bn has organized social service and community development - river bank cleaning near Tunga Mantapa, Tunga river bank on 20-09-2022.this programme was presided over by the chief guest SUBEDAR MAJOR MOHAMMED IOBAL, 20 KAR BN, NCC SHIVAMOGGA. 48 cadets from different colleges in Shivamogga have participated in this event and covered 900mtrs of river bank by cleaning. This program has relavant on importance of water resourses and it is our duty and responsibility to keep river clean and fresh. Our guest have given speech about importance and proper usage of water resourses. This programme ended up by distributing food to the participants.