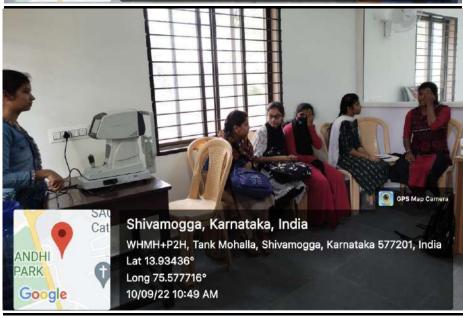

### YOUTH RED CROSS UNIT

We cordially invite you to the

# AWARENESS PROGRAMME ON EYE DONATION

President : Dr. M Venkatesh

Principal

Inaugural address : Dr. Chandru K

Assistant Professor, Dept. of Mathematics

Guest of Honor : Dr. Rajan

Shankar Eye Hospital, Shivamogga

Mr. Kumarswamy N IQAC Coordinator

Mr. Shrinivas Lamani YRC Coordinator

<u>Date</u> 26/08/2022 <u>Venue</u> Singara Sabhangana

<u>Time</u> 3:00 PM

**ALL ARE INVITED** 

Principal, Teaching and Non-teaching staff