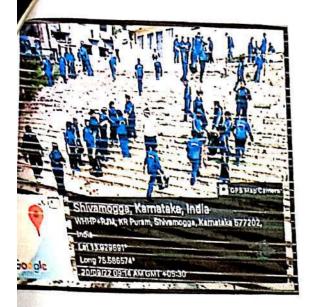

# THIS PROGRQAMME WAS ORGANISED BY 20/KAR/BN,NCC, VIDYANAGAR, SHIVAMOGGA

| NAME OF THE EVENT                                                                            | DATE      | PLACE                                     | CHIEF GUEST                                          | NO. OF CADETS PARTICIPATED |
|----------------------------------------------------------------------------------------------|-----------|-------------------------------------------|------------------------------------------------------|----------------------------|
| SOCIAL<br>SERVICE AND<br>COMMUNITY<br>DEVELOPMENT-<br>(SSCD)-1-<br>CLEANING OF<br>RIVER BANK | 20/9/2022 | NEAR TUNGA<br>MANTAP, TUNGA<br>RIVER BANK | MOHD IQBAL.SUBEDAR MAJAR, 20.KAR.BN.NCC. SHIVAMOGGA. | 48                         |

On behalf of PUNITHA SAGARA ABHIYAN, Our ncc 20 KAR Bn has organized social service and community development - river bank cleaning near Tunga Mantapa, Tunga river bank on 20-09-2022.this programme was presided over by the chief guest SUBEDAR MAJOR MOHAMMED IOBAL, 20 KAR BN, NCC SHIVAMOGGA. 48 cadets from different colleges in Shivamogga have participated in this event and covered 900mtrs of river bank by cleaning. This program has relavant on importance of water resourses and it is our duty and responsibility to keep river clean and fresh. Our guest have given speech about importance and proper usage of water resourses. This programme ended up by distributing food to the participants.