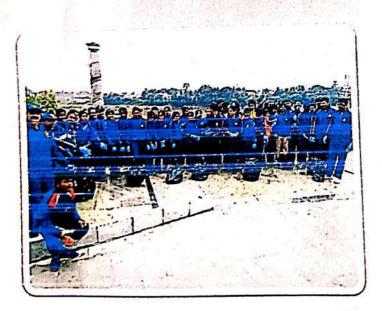

# THIS PROGRQAMME WAS ORGANISED BY 20/KAR/BN,NCC, VIDYANAGAR, SHIVAMOGGA

| NAME OF THE EVENT                                                                            | DATE      | PLACE                                     | CHIEF GUEST                                          | NO. OF CADETS PARTICIPATED |
|----------------------------------------------------------------------------------------------|-----------|-------------------------------------------|------------------------------------------------------|----------------------------|
| SOCIAL<br>SERVICE AND<br>COMMUNITY<br>DEVELOPMENT-<br>(SSCD)-1-<br>CLEANING OF<br>RIVER BANK | 20/9/2022 | NEAR TUNGA<br>MANTAP, TUNGA<br>RIVER BANK | MOHD IQBAL.SUBEDAR MAJAR, 20.KAR.BN.NCC. SHIVAMOGGA. | 48                         |

On behalf of PUNITHA SAGARA ABHIYAN, Our ncc 20 KAR Bn has organized social service and community development - river bank cleaning near Tunga Mantapa, Tunga river bank on 20-09-2022.this programme was presided over by the chief guest SUBEDAR MAJOR MOHAMMED IOBAL, 20 KAR BN, NCC SHIVAMOGGA. 48 cadets from different colleges in Shivamogga have participated in this event and covered 900mtrs of river bank by cleaning. This program has relavant on importance of water resourses and it is our duty and responsibility to keep river clean and fresh. Our guest have given speech about importance and proper usage of water resourses. This programme ended up by distributing food to the participants.