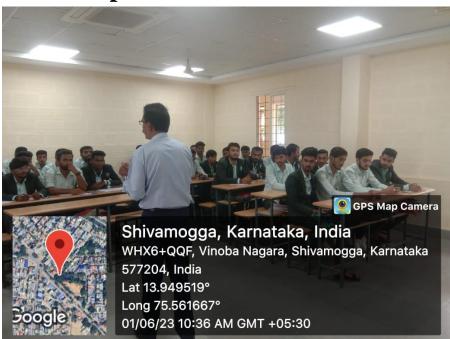

1) Dr. M. Venktesh (Principal) 2 Mr. Shivamurdhy. Naik (Resource Person 2 M. C. 3) Mr. Swresh. R. Z. Dept. of Political 4) Abhohek. G. S. Dept. of Science A special talk was organised by the department of Polifical Science on Article 370 of Indian Constitution". Her Mr. Shivamurthy Naik was the resource person Or M Varbourthy Naik was the resource person Dr. M. Venktesh was the President of the programme. Mr. Suresh, R and Abhishek. G.S. of Political Science depaytment were also present. Venue-Singara Sabhangi Time - 10:00 AM Date - 27/08/2022 Saturday 4 Lipig A M. M.