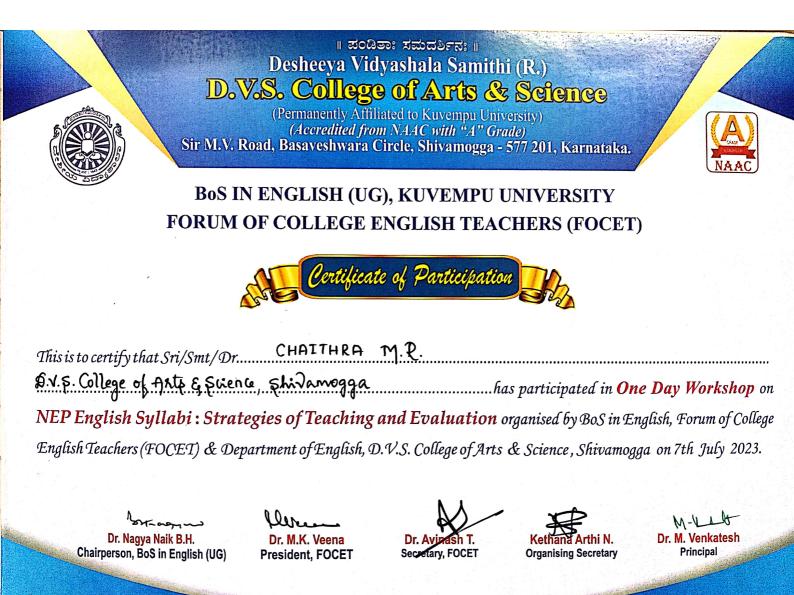

| ಕನ್ನಡ ನಾಹಿತ್ಯ ಪರಿಷತ್ತು<br>ಜಲ್ಲಾ ಸಮಿತಿ, ಶಿವಮೊಗ್ಗ                                                                                                      |
|------------------------------------------------------------------------------------------------------------------------------------------------------|
| 1915<br>ದತ್ತಿ ನಿಧಿ ಕಾರ್ಯಕ್ರಮ                                                                                                                         |
| ದಿನಾಂಕ : 29–05–2023ನೇ ಸೋಮವಾರ<br>ಸಮಯ : ಬೆಳಗ್ಗೆ 11.00 ಗಂಟೆಗೆ<br>ಸ್ಥಳ : ಸಿಂಗಾರ ಸಭಾಂಗಣ, ಡಿ.ವಿ.ಎಸ್ ಕಲಾ ಮತ್ತು ವಿಜ್ಞಾನ ಕಾಲೇಜು<br>ಸರ್.ಎಂ.ವಿ. ರಸ್ತೆ, ಶಿವಮೊಗ್ಗ |
| ದತ್ತಿ ಹೆಸರು : ದಿ॥ ಸುವರ್ಣಮ್ಮ ಮತ್ತು ದಿ॥<br>ಡಾ. ಎ. ಶ್ರೀನಿವಾಸ ಭೆಟ್ಟ ದತ್ತಿ                                                                                |
| ದತ್ತಿ ದಾನಿಗಳು : ಶ್ರೀ ಎ.ಎಸ್. ಪದ್ಮನಾಭ ಭಟ್ಟ, ಮಾಜಿ ಅಧ್ಯಕ್ಷರು,<br>ಮಲೆನಾಡು ಅಭಿವೃದ್ಧಿ ಮಂಡಳಿ, ಶಿವಮೊಗ್ಗ                                                       |
| ಉದ್ಘಾಟನೆ : ಶ್ರೀ ಎಸ್. ರಾಜಶೇಖರ ಕಾರ್ಯದರ್ಶಿಗಳು,<br>ದೇಶಿಯ ವಿದ್ಯಾಶಾಲಾ ಸಮಿತಿ (ರಿ), ಶಿವಮೊಗ್ಗ                                                                 |
| ಅಧ್ಯಕ್ಷತೆ : ಶ್ರೀ ಡಿ. ಮಂಜುನಾಥ<br>ಅಧ್ಯಕ್ಷರು, ಕನ್ನಡ ಸಾಹಿತ್ಯ ಪರಿಷತ್ತು, ಶಿವಮೊಗ್ಗ ಜಿಲ್ಲೆ                                                                   |
| ಉಪನ್ಯಾಸ : ಡಾ. ಜಿ.ಕೆ. ಕ್ರೇಮಾ<br>ಉಪನ್ಯಾಸಕರು, ಸಹ್ಯಾದ್ರಿ ವಿಜ್ಞಾನ ಕಾಲೇಜು, ಶಿವಮೊಗ್ಗ<br>ವಿಷಯ : ವಚನ ಚಳುವಳಿಗೆ ಅಲ್ಲಮಪ್ರಭುಗಳ ಕೊಡುಗೆ                             |
| ದತ್ತಿ ಹೆಸರು : ಶ್ರೀಮತಿ ಅಯೇಶಾಜಯಾನೆ ಶಾಸಿಂಚ ಅಬ್ಬಲಗೆರೆ ದತ್ತಿ<br>ಕೋಂ. ಸಯ್ಯದ್ ರಸೂಲ್ ಸಾಬ್, ಅಬ್ಬಲಗೆರೆ                                                         |
| ದತ್ತಿ ದಾನಿಗಳು : ದಿ ಅಬ್ಬಾಸ್ ಅಬ್ಬಲಗರ, ಸಾಹಿತಿಗಳು, ಬಾಪೂಜನಗರ, ಶಿಎಮಾಗ್ಗೆ                                                                                   |
| ಉಪನ್ಯಾಸಕರು : ಡಾ. ರಮೇಶ್ ಡಿ, ಉಪನ್ಯಾಸಕರು,<br>ಇಂದಿರಾಗಾಂಧಿ ಮಹಿಳಾ ಕಾಲೇಜು, ಸಾಗರ                                                                             |
| ವಿಷಯ : ಸಂತ ಶಿಶುನಾಳ ಶರೀಫರ ಸಮನ್ವಯ ಚಿಂತನೆ                                                                                                               |
| ಮುಖ್ಯ ಅತಿಥಿಗಳು: ಡಾ. ಎಂ. ವೆಂಕಟೇಶ್, ಪ್ರಾಚಾರ್ಯರು,<br>ಡಿ.ವಿ.ಎಸ್ ಕಲಾ, ವಾಣಿಜ್ಯ ಮತ್ತು ವಿಜ್ಞಾನ ಕಾಲೇಜು, ಶಿವಮೊಗ್ಗ.                                             |
| ನಮ್ಮೆಂದಿಗೆ : ಪೊ. ಎಸ್. ಕೆ. ಸಾವಿತ್ರಿ, ಮುಖ್ಯಸ್ಥರು, ಕನ್ನಡ ವಿಭಾಗ,<br>ಡಿ.ವಿ.ಎಸ್ ಕಲಾ ಮತ್ತು ವಿಜ್ಞಾನ ಕಾಲೇಜು, ಶಿವಮೊಗ್ಗ.                                        |
| ಡಾ. ಕೆ.ಜಿ. ವೆಂಕಟಿಲ್, ಉಪನ್ಯಾಸಕರು,                                                                                                                     |
| ಡಿ.ವಿ.ಎಸ್ ಕಲಾ ಮತ್ತು ವಿಜ್ಞಾನ ಕ <mark>ಾಲೇಜು,</mark> ಶಿವಮೊಗ್ಗ.                                                                                          |
| ತಮಗೆ ಆದರದ ಸ್ವಾಗತ                                                                                                                                     |
| ಪದಾಧಿಕಾರಿಗಳು ಮತ್ತು ಸದಸ್ಯರು                                                                                                                           |
| ಕನ್ನಡ ಸಾಹಿತ್ಯ ಪರಿಷತ್ತು, ಜಿಲ್ಲಾ ಸಮಿತಿ, ಶಿವಮೊಗ್ಗ                                                                                                       |
| ಉಪನ್ಯಾಸಕರು ಮತ್ತು ವಿದ್ಯಾರ್ಥಿಗಳು<br>ಡಿ.ವಿ.ಎಸ್. ಕಲಾ ಮತ್ತು ವಿಜ್ಞಾನ ಕಾಲೇಜು, ಸರ್.ಎಂ.ವಿ. ರಸ್ತೆ, ಶಿವಮೊಗ್ಗ                                                    |
|                                                                                                                                                      |
|                                                                                                                                                      |