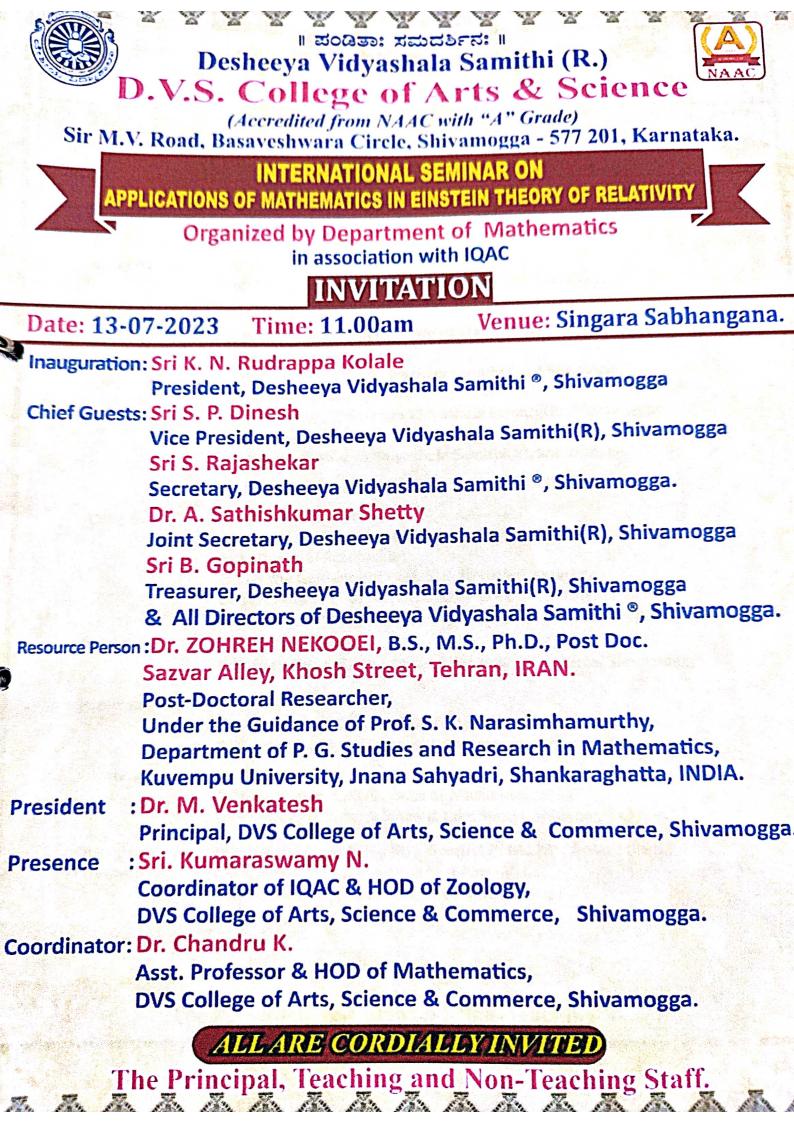

| ಎಸ್. ರಾಜಶೇಖ    | 7                 |
| Λ                |                     | ingen hanne           |                              | ಕಾರ್ಯದರ್ಶಿಗ    |                   |
| 12/23 Seen       | 5                   |                       | ದೆ                           | ಶೀಯ ವಿದ್ಯಾಶಾಲಾ |                   |
| 7, 13/           | 123                 |                       |                              | ಶಿವಮೊಗ್ಗ.      |                   |
| n, 131           |                     |                       | IN CONTRACT OF A CONTRACT OF |                | <b>计国口教</b> 中国5日日 |
|                  | •                   |                       |                              |                |                   |

ಪ್ರಾಂಶುಪಾಲರು, ಡಿವಿಎಸ್ ಕಲಾ ಮತ್ತು ವಿಜ್ಞಾನ ಕಾಲೇಜು, ಶಿವಮೊಗ್ಗ.

ಕಛೇರಿ ಪ್ರತಿ.



Email : principal.dvscollege@gmail.com .....uvsuegreecollege.org.

hiaf Datura

ಸ್ರಾತಿದ್ದವು ಇಲ್ಲೊಂಜ

Off: 08182-278455 Fax: 08182-401592

Date

#### DESHEEYA VIDYASHALA SAMITHI (R.) D.V.S. COLLEGE OF ARTS, SCIENCE & COMMERCE, SHI VAMOGGA

(Permanently Affiliated to Kuvempu University) (Accredited A-Grade from National Assessment & Accreditation Council)



## **INTERNATIONAL SEMINAR ON**

**APPLICATIONS OF MATHEMATICS IN EINSTEIN THEORY OF RELATIVITY** 

Organized by the Department of Mathematics **Under the Aegis of IQAC** 

INVITATION

|    | Chief Patron            | : Sri K. N. Rudrappa Kolale,<br>President, Desheeya Vidyashala Samithi (R), Shivamogga