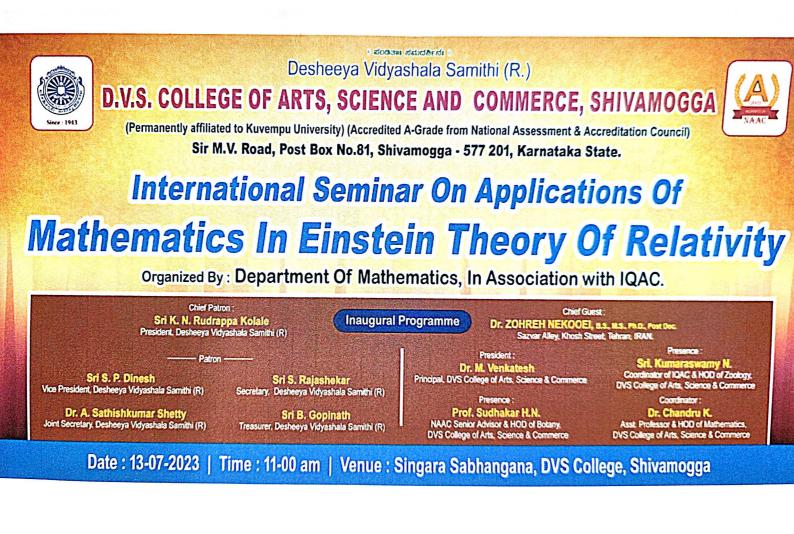

nisms on MHD mixed convective-radiative micropolar liquid flow and heat transfer over a porous sheet", Communicated to Journal of Applied Fluid Mechanics (2022).

3- T. Sanjaya, S. K. Narasimhamurthya, Z. Nekouee and H. M. Manjunatha, "Traversable wormhole model in Finslerian geometry", Communicated to Physics of the Dark Universe (2023).

4- Z. Nekouee A. M. Dabbaghian, M. A. Moradi and S. K. Narasimhamurthy, "Relation Between Curvature and Price in Equilibrium Manifold, and Finding Inflation Function by Using Statistical Modelling", Communicated to Journal of Applied Mathematical Modelling (2023).

5- Z. Nekouee and S. K. Narasimhamurthy, "Exact Solution of Field Equation with Constant Ricci Curvature in Finslerian Black Hole", Communicated to General Relativity and Gravitation (2023).



Buick the McCulture for

Desheeya Vidyashala Samithi (R.)

D.V.S. COLLEGE OF ARTS, SCIENCE AND COMMERCE, SHIVAMOGGA (Permanently affiliated to Kavempu University) (Accredited A-Grade from National Assessment & Accreditation Councily

Sir M.V. Road, Post Box No.81, Shivamogga - 577 201, Karnataka State.

# International Seminar On **Applications Of Mathematics** In Einstein Theory Of Relativity

**Organized By:** 

Department Of Mathematics, In Association with IQAC.

## Inaugural Programme

Chief Patron Sri K. N. Rudrappa Kolale

Patron

:0:

President Desneeya Vidyashala Samithi (R), Shivamogga Sri S. P. Dinesh

Vice President Desheeya Vidvashala Samthi(R), Shivamogga

Sri S. Rajashekar Secretary, Desheer/a Vidyasha'a Samithi (R), Shivamogga

Dr. A. Sathishkumar Shetty Joint Secretary,