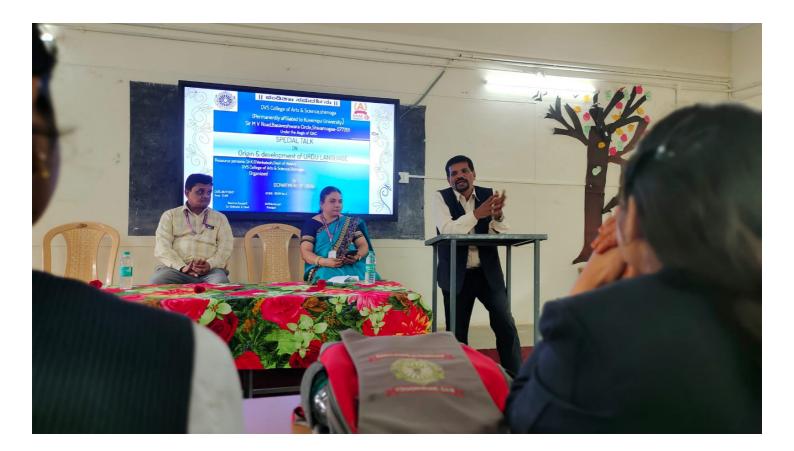

ಭಕ್ತಿಮಾರ್ಗದಲ್ಲೇ ದೇವರ ಕಾಣಲು ಪ್ರಯತ್ನಿಸಿದ ಶರೀಫ

(ad

62

ಭಾವುಕ್ರತಯ ಮೂಲಕ ಅಸಾಧ್ಯವಾದುದ್ದಾ ಬಕ್ತಿಸಂಧದ ಮೂಲಕ ಸಾಧಿಸಿದವರು ಎಂದು ರತಿಹುಸ ಉಪನ್ಯಾಸಕ ಜಾ. ಸಾಲ್ಯಾ ಮೂಲಕ ಮುಂದಿ ರತಿಹುಸ ಉಪನ್ಯಾಸಕ ಜಾ. ಜಿಲ್ಲಾ ಕನಡ ಸಾಹಿತ್ಯ ಸರಿಸತ್ತಿನ ವತಿಯಂದ ಡಿಸಿಎಸ್ ಕಲ್ಲಾ aarsa, .

ವಿಧ್ವಾನ ಕಾಲೇಜು ಸಹಯೋಗದಲ್ಲಿ ಸಿಂಗಾರ ಸಭಾಂಗಣದಲ್ಲಿ ಎರ್ಜೇಡಿಸಿದ್ದ ದಿ. ಅದ್ದಾನ್ ಅಬ್ಬಲಗೆರೆ ಅವರು ಸೀವಿದ್ದ ಅಯೇಶಾಜಿ ಯಾಸೆ ಶಾಸಿಂಜಿ ಅಭಿಲಗರ ದ್ರಾ ಆಶಯದಂತೆ 'ಸಂತ ಶಿಮನಾಳ ಶರೀಘರ ಸಮನ್ಯಯ ಚಂತನೆ'

- ಎಸ್ ಪದ್ಧನಾಭ ಭಟ್ಟರು ನೀಡಿರುವ ದಿ ಸುರ್ವೇಷ್ಯ ಮತ್ತು ಬಿ. ಡಾ ಎ ಶ್ರೀಂಪಾಸ ಬಟ್ಟ ಬ್ರಾ ಆಶಯದಂತೆ ಪಟನೆ

**្តី ដែល្លីជ្រូវរូវ** <sup>Thu</sup>s 08 June 2023 https://kpepaper.acianetheus.com/c 7263a-56

ಶಿವದೊಗ್ಗದಲ್ಲಿ ಎರ್ಪಡಿಸಿದ್ದ ಕನಾಹ ವತ್ತಿ ಉಪನ್ಮ ಸ ಕಾರ್ಯ

ಕ್ರಮವಸ್ಥೆ ಎಂಎಡಿಐ ವಗತೆ ಅಧ್ಯಕ್ಷನೂ ಆದ ವಕ್ಷಿದಾನಿ ಎ. ಎಸ್.

ಚಳವಳಿಗೆ ಅಲ್ಪಮನ್ರಭುಗಳ ಕೊಡುಗೆ ಕುರಿತು ಉಪನ್ಯಾಸಕಿ ಡು ಜಿ.ಕೆ. ಪ್ರೇಮಾ ಮಾತನಾಡಿ. ಅಲ್ಲಮ ಪ್ರಭುಗಳು ನಮ್ಮ ಜಿಲ್ಲೆಯ ಶಿಕಾರಿಪುರದ ಬಳಿಗಾವೆಯವರು ರಾಜಮನೆತನದ ಸಂಟದ್ಧರೂ ಮನ್ನಡ ದೊರೆಯದಿದ್ದಾಗ ಅವೆಲ್ಯವನ್ನೂ ನಿರಾಕಲನ ಖೊರಡುತ್ತಾರ

ಶಿವಮೊಗ,ಜೂ.೫: ಶಿಶುನಾಳಶರೀಧರು ಭಕ್ತಿ ಮಾರ್ಗದಲ್ಲಿ ದೇವನನ್ನು ಕಾಣಿಸುವ ವ್ಯಯತ್ರಮಾಡಿದರು. ತತ್ವ ಪದಗಳ ಮೂಲಕ ಸಮನ್ರಯ ಶ್ರದ್ರೆ ನಂಜಿಕೆಯಿಂದ ಯಾವುದನ್ನೂ ಸಾಧಿ ಮಾತನಾಡಿದರು ಸಲು ಸಾಧ್ಯ ಎನ್ನುವುದನ್ನು ತೋರಿಸಿಕೊಟ್ಟರು. ಭಾವೇಕತೆಯ 5400 ಮೂ ಲಕ ವಾದುದೆನ್ನು ಭಕ್ತಿ ದಂಥದ ಮೂಲಕ ಸಾಧಿ ಮಿಹಾಸ ಯ್ಯ ಪತ್ರಿ ಆರಯಪಾರ ಪಚನ ಕೆ ಇಷ್ಟಿ ಉಪಾತರಿಗಳು ಸಿದವರು ಎಂದು ನಿವೃತ್ತ ಅತಿಹಾಸ ಚಳುವಳಿಗೆ ಅಲ್ಪಹುಪಯಗಳ ಕೂಡುಗೆ ಉದನಾ ಸಕಕೆ. ಜಿ. ದೆಂಕಟೇಶ್ ಹೇಳಿದರು. ಕುರಿತು ಉದನಾ ಸಕಿ ವಾಜ ಕೆ. ವೇಮಾ

ವತಿಯಾದ ಡಿ ಎಸ್ ಕಲ್ಲಾ ವಾಣಿಜ್ಜ, ವಿಜ್ಞಾನ ಕಾಲೇಜು ಸಹಯೋಗದ ಲೈಸಿಂಗಾರ ರಾಹಿಮನೆತನದ<sup>®</sup> ನ್ರಚಿದರು ಸಭಾಂಗಣದಲ್ಲಿ ಏರ್ಪಡಿಸಿದ್ದ ದಿ. ಆಲ್ಟಾಸ್ ದೊರೆಯದಿದ್ದಾಗ ಅವೆಲ್ಲವನ್ನೂ ನಿರಾಕರಿಸಿ ನಿರಾಪಿಸಿದರು.

ಆಬಲಗರ ನಿಂದ ಮ ಅದರು ಆರಂಭದಂತೆ ಸಂಸ ತಿಮನಾಳ ತರ್ಮದರ ಚಿಂಶನ