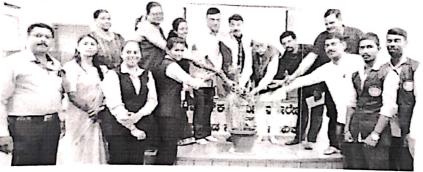

ವಿಧ್ವಾನ ಕಾಲೇಜು ಸಹಯೋಗದಲ್ಲಿ ಸಿಂಗಾರ ಸಭಾಂಗಣದಲ್ಲಿ ಎರ್ಜೇಡಿಸಿದ್ದ ದಿ. ಅದ್ದಾನ್ ಅಬ್ಬಲಗೆರೆ ಅವರು ಸೀವಿದ್ದ ಅಯೇಶಾಜಿ ಯಾಸೆ ಶಾಸಿಂಜಿ ಅಭಿಲಗರ ದ್ರಾ ಆಶಯದಂತೆ 'ಸಂತ ಶಿಮನಾಳ ಶರೀಘರ ಸಮನ್ಯಯ ಚಂತನೆ'

- ಎಸ್ ಪದ್ಧನಾಭ ಭಟ್ಟರು ನೀಡಿರುವ ದಿ ಸುರ್ವೇಷ್ಯ ಮತ್ತು ಬಿ. ಡಾ ಎ ಶ್ರೀಂಪಾಸ ಬಟ್ಟ ಬ್ರಾ ಆಶಯದಂತೆ ಪಟನೆ

ವತಿಯಾದ ಡಿ ಎಸ್ ಕಲ್ಲಾ ವಾಣಿಜ್ಜ, ವಿಜ್ಞಾನ ಕಾಲೇಜು ಸಹಯೋಗದ ಲೈಸಿಂಗಾರ ರಾಹಿಮನೆತನದ<sup>®</sup> ನ್ರಚಿದರು ಸಭಾಂಗಣದಲ್ಲಿ ಏರ್ಪಡಿಸಿದ್ದ ದಿ. ಆಲ್ಟಾಸ್ ದೊರೆಯದಿದ್ದಾಗ ಅವೆಲ್ಲವನ್ನೂ ನಿರಾಕರಿಸಿ ನಿರಾಪಿಸಿದರು.

ಆಬಲಗರ ನಿಂದ ಮ ಅದರು ಆರಂಭದಂತೆ ಸಂಸ ತಿಮನಾಳ ತರ್ಮದರ ಚಿಂಶನ