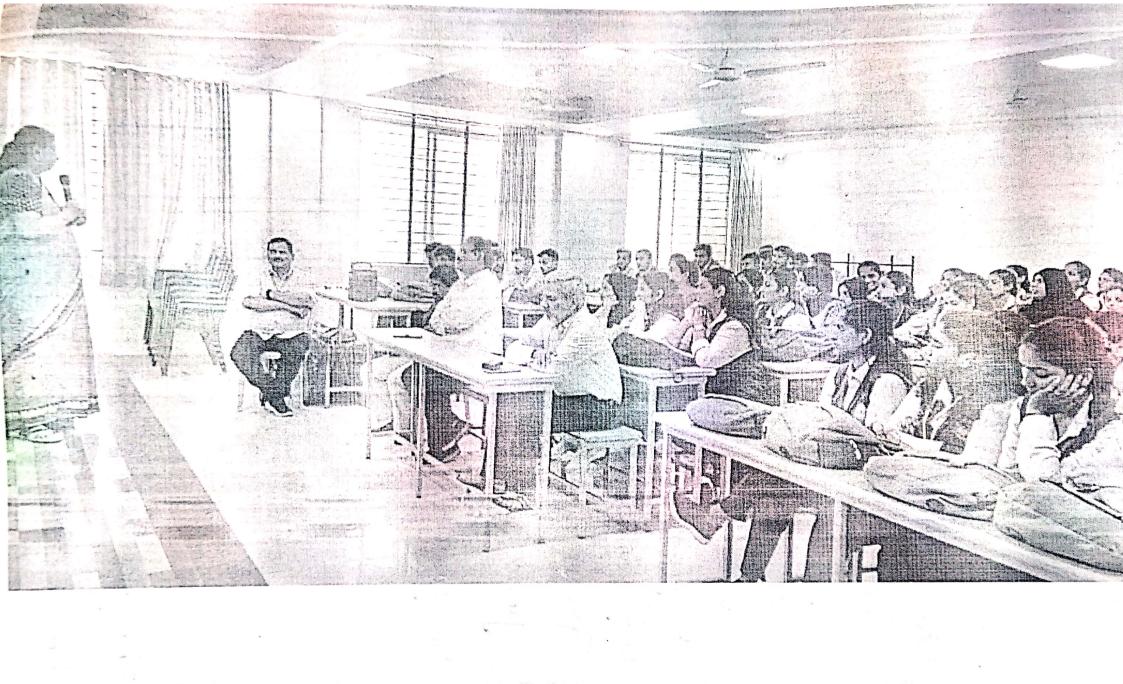

### D.V.S COLLEGE OF ARTS AND SCIENCE, SHIVAMOGGA DEPARTMENT OF CHEMISTRY <u>REPORT ON SPECIAL LECTURE ON</u> <u>"NANO MATERIALS"</u>

The Department of Chemistry had organized a special lecture in the academic year 2021-22 for B.Sc., Chemistry students on 29.01.2022, on the topic "Nano Materials". The special lecture was delivered by Dr. Ganesh Acharya, Assistant Professor, I.D.S.G College, Chikmagalur.

These kinds of lectures provide students a platform to meet resource persons and subject experts and to gather information, develop knowledge and to discuss on particular topics. Special lectures on various research-oriented topics help students to develop scientific temperament. The special talk on 'Nano materials' helped students to gain knowledge regarding the budding and fascinating field of Nano materials.

The special talk focused on the basics of Nano materials, its synthesis, its enhancing properties and its applications in various fields like pharmacy, industry and dyes companies. Resource person educated the students regarding various research opportunities available in this arena and regarding various job opportunities in the field of Nano materials.