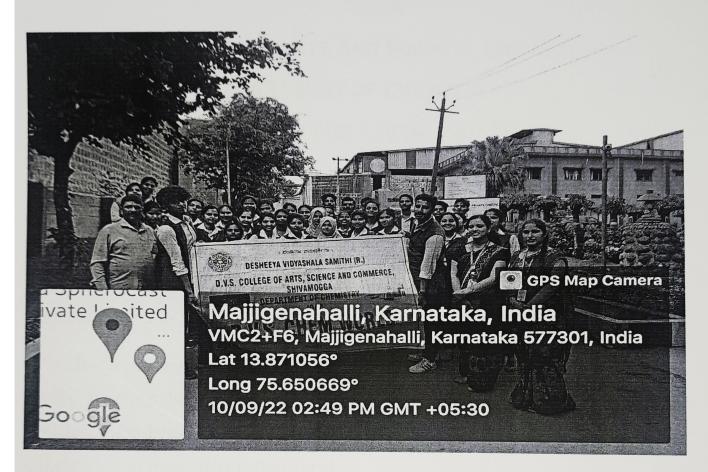

### D.V.S COLLEGE OF ARTS AND SCIENCE, SHIVAMOGGA DEPARTMENT OF CHEMISTRY <u>REPORT ON INDUSTRIAL VISIT TO</u> <u>"MALNAD ALLOYS AND CASTINGS PVT LTD"</u>

The Department of Chemistry had organized an Industrial Visit to "Malnad Alloys and Castings Pvt. Ltd., Machenahalli, Shimoga" in the academic year 2022-23 for B.Sc., Chemistry students on 10.09.2022.

'Malnad Alloys and Castings Pvt. Ltd, Shimoga' is one of the pioneer industries which is recognized for its excellence in alloys making and processing. Being one of the top industries in Alloys making and testing area, the company has marked its existence for producing a high-quality sand as a byproduct of industrial processing.

The students of Final year CBZ were taken to this industry to witness all the process involved in Alloys manufacture, wherein practical knowledge of manufacturing and processing units was gained. Steps involved in Alloys making and processing like, melting, molding, fettling, heat treatment, machine shop and testing facility were displayed to students.

Mr. Madhukar Jois, M.D of the company and Mr.Mahaveer Jain, Director of quality operations took special care and concern in this regard and supported the students to their best.

35 students from III B.Sc., CBZ visited the Industry.

Industrial Visit to "Malnad Alloys and Castings Pvt Ltd, Machenahalli, Shimoga" on 10.09.2022