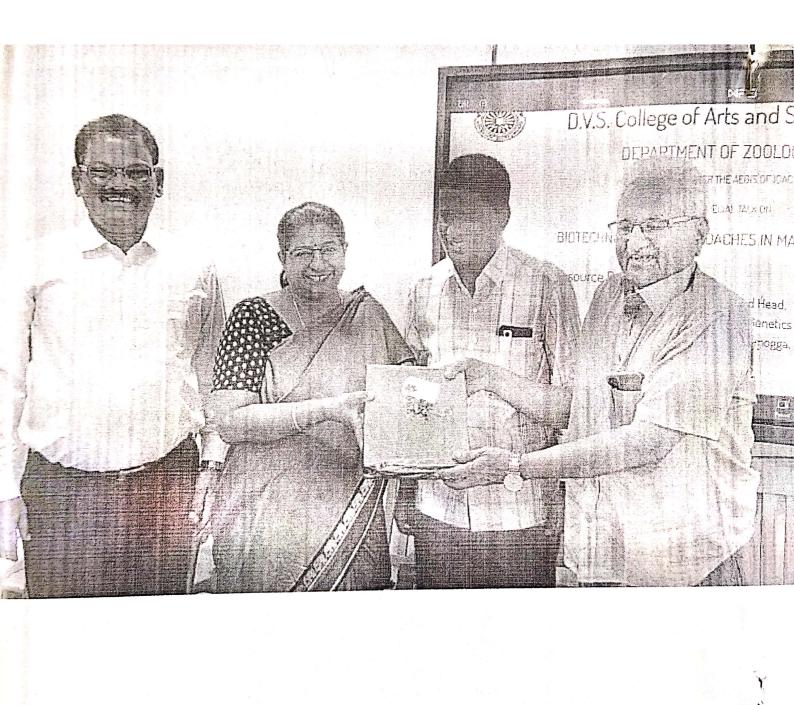

### D.V.S COLLEGE OF ARTS AND SCIENCE, SHIVAMOGGA DEPARTMENT OF CHEMISTRY <u>REPORT ON SPECIAL LECTURE ON</u> <u>"NANO MATERIALS"</u>

The Department of Chemistry had organized a special lecture in the academic year 2021-22 for B.Sc., Chemistry students on 29.01.2022, on the topic "Nano Materials". The special lecture was delivered by Dr. Ganesh Acharya, Assistant Professor, I.D.S.G College, Chikmagalur.

These kinds of lectures provide students a platform to meet resource persons and subject experts and to gather information, develop knowledge and to discuss on particular topics. Special lectures on various research-oriented topics help students to develop scientific temperament. The special talk on 'Nano materials' helped students to gain knowledge regarding the budding and fascinating field of Nano materials.

The special talk focused on the basics of Nano materials, its synthesis, its enhancing properties and its applications in various fields like pharmacy, industry and dyes companies. Resource person educated the students regarding various research opportunities available in this arena and regarding various job opportunities in the field of Nano materials.

112 students from various streams of Chemistry attended the Programme and were benefitted to the most.

Special Talk on "Nano Materials" by Dr. Ganesh Acharya, Assistant Professor, Dept. of Chemistry, I.D.S.G College, Chikmagalur on 29.01.2022