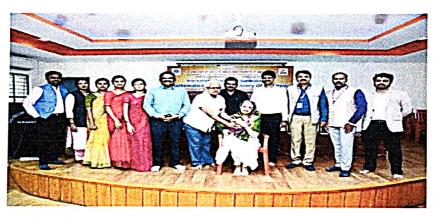

ವಿಧ್ವಾನ ಕಾಲೇಜು ಸಹಯೋಗದಲ್ಲಿ ಸಿಂಗಾರ ಸಭಾಂಗಣದಲ್ಲಿ ಎರ್ಜೇಡಿಸಿದ್ದ ದಿ. ಅದ್ದಾನ್ ಅಬ್ಬಲಗೆರೆ ಅವರು ಸೀವಿದ್ದ ಅಯೇಶಾಜಿ ಯಾಸೆ ಶಾಸಿಂಜಿ ಅಭಿಲಗರ ದ್ರಾ ಆಶಯದಂತೆ 'ಸಂತ ಶಿಮನಾಳ ಶರೀಘರ ಸಮನ್ಯಯ ಚಂತನೆ'

- ಎಸ್ ಪದ್ಧನಾಭ ಭಟ್ಟರು ನೀಡಿರುವ ದಿ ಸುರ್ವೇಷ್ಯ ಮತ್ತು ಬಿ. ಡಾ ಎ ಶ್ರೀಂಪಾಸ ಬಟ್ಟ ಬ್ರಾ ಆಶಯದಂತೆ ಪಟನೆ

**្តី ដែល្លីជ្រូវរូវ** <sup>Thu</sup>s 08 June 2023 https://kpepaper.acianetheus.com/c 7263a-56

ಶಿವದೊಗ್ಗದಲ್ಲಿ ಎರ್ಪಡಿಸಿದ್ದ ಕನಾಹ ವತ್ತಿ ಉಪನ್ಮ ಸ ಕಾರ್ಯ

ಕ್ರಮವಸ್ಥೆ ಎಂಎಡಿಐ ವಗತೆ ಅಧ್ಯಕ್ಷನೂ ಆದ ವಕ್ಷಿದಾನಿ ಎ. ಎಸ್.

ಚಳವಳಿಗೆ ಅಲ್ಪಮನ್ರಭುಗಳ ಕೊಡುಗೆ ಕುರಿತು ಉಪನ್ಯಾಸಕಿ ಡು ಜಿ.ಕೆ. ಪ್ರೇಮಾ ಮಾತನಾಡಿ. ಅಲ್ಲಮ ಪ್ರಭುಗಳು ನಮ್ಮ ಜಿಲ್ಲೆಯ ಶಿಕಾರಿಪುರದ ಬಳಿಗಾವೆಯವರು ರಾಜಮನೆತನದ ಸಂಟದ್ಧರೂ ಮನ್ನಡ ದೊರೆಯದಿದ್ದಾಗ ಅವೆಲ್ಯವನ್ನೂ ನಿರಾಕಲನ ಖೊರಡುತ್ತಾರ

ಕನದ ಸಾಹಿತ ಪರಿಪತ್ರ ಜಿಲ್ಲಾ ಆಧಕ್ಷರಾದ ಡಿ. ಮೆಂಜುನಾಥ ಪ್ರಾಸ್ತಾವಿಕ ಮಾರತಾಡಿದರು ಮಕ್ಷಿದಾನಿಗಳಾದ್ದೇ ಕುರಿತು ಎಸ್. ಪದ್ಧನಾಭ ಭಟ್ರ ಕುದಾಲ್ಸವರು. ಡಿಮಿಎಸ್ ಷದವಿ ಕಾಲೇಜು

ರಂಜತಾ ಎಸ್.ಎ. ಪಾರ್ಥಿಸಿ, ಡಾ ಉದುಂಕ್ ಸ್ಮಾಗತಿಸಿ, ಗಾಯಕ ನಳಿಸಾಕ್ಷಿ ೨ಷುನಾಳ ಶರೀಧ ಆದರ ಗೀರೆಗಳನು ಹಾಡಿದರು ಡಾ ಡಿಸಿ ಶಿವರುದಸ ರಾಜೇಶ್ಮರಿ ಎನ್ ಮನಣೆ ಮುದಿಸಿ, ಡಾ