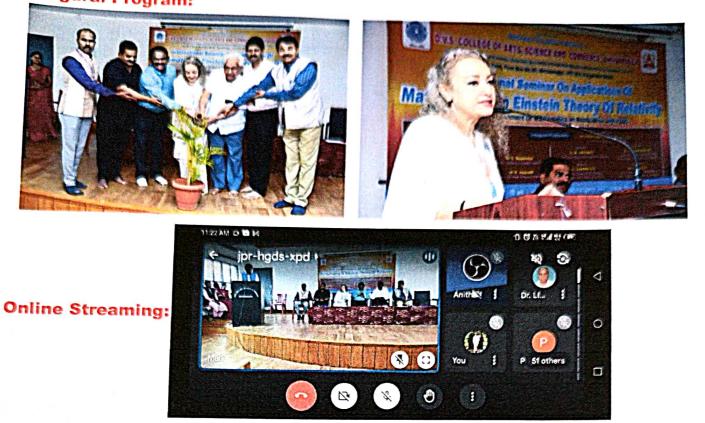

ವಿಧ್ವಾನ ಕಾಲೇಜು ಸಹಯೋಗದಲ್ಲಿ ಸಿಂಗಾರ ಸಭಾಂಗಣದಲ್ಲಿ ಎರ್ಜೇಡಿಸಿದ್ದ ದಿ. ಅದ್ದಾನ್ ಅಬ್ಬಲಗೆರೆ ಅವರು ಸೀವಿದ್ದ ಅಯೇಶಾಜಿ ಯಾಸೆ ಶಾಸಿಂಜಿ ಅಭಿಲಗರ ದ್ರಾ ಆಶಯದಂತೆ 'ಸಂತ ಶಿಮನಾಳ ಶರೀಘರ ಸಮನ್ಯಯ ಚಂತನೆ'

- ಎಸ್ ಪದ್ಧನಾಭ ಭಟ್ಟರು ನೀಡಿರುವ ದಿ ಸುರ್ವೇಷ್ಯ ಮತ್ತು ಬಿ. ಡಾ ಎ ಶ್ರೀಂಪಾಸ ಬಟ್ಟ ಬ್ರಾ ಆಶಯದಂತೆ ಪಟನೆ

**្តី ដែល្លីជ្រូវរូវ** <sup>Thu</sup>s 08 June 2023 https://kpepaper.acianetheus.com/c 7263a-56

ಶಿವದೊಗ್ಗದಲ್ಲಿ ಎರ್ಪಡಿಸಿದ್ದ ಕನಾಹ ವತ್ತಿ ಉಪನ್ಮ ಸ ಕಾರ್ಯ

ಕ್ರಮವಸ್ಥೆ ಎಂಎಡಿಐ ವಗತೆ ಅಧ್ಯಕ್ಷನೂ ಆದ ವಕ್ಷಿದಾನಿ ಎ. ಎಸ್.

ಚಳವಳಿಗೆ ಅಲ್ಪಮನ್ರಭುಗಳ ಕೊಡುಗೆ ಕುರಿತು ಉಪನ್ಯಾಸಕಿ ಡು ಜಿ.ಕೆ. ಪ್ರೇಮಾ ಮಾತನಾಡಿ. ಅಲ್ಲಮ ಪ್ರಭುಗಳು ನಮ್ಮ ಜಿಲ್ಲೆಯ ಶಿಕಾರಿಪುರದ ಬಳಿಗಾವೆಯವರು ರಾಜಮನೆತನದ ಸಂಟದ್ಧರೂ ಮನ್ನಡ ದೊರೆಯದಿದ್ದಾಗ ಅವೆಲ್ಯವನ್ನೂ ನಿರಾಕಲನ ಖೊರಡುತ್ತಾರ

ವತಿಯಾದ ಡಿ ಎಸ್ ಕಲ್ಲಾ ವಾಣಿಜ್ಜ, ವಿಜ್ಞಾನ ಕಾಲೇಜು ಸಹಯೋಗದ ಲೈಸಿಂಗಾರ ರಾಹಿಮನೆತನದ<sup>®</sup> ನ್ರಚಿದರು ಸಭಾಂಗಣದಲ್ಲಿ ಏರ್ಪಡಿಸಿದ್ದ ದಿ. ಆಲ್ಟಾಸ್ ದೊರೆಯದಿದ್ದಾಗ ಅವೆಲ್ಲವನ್ನೂ ನಿರಾಕರಿಸಿ ನಿರಾಪಿಸಿದರು.

ಆಬಲಗರ ನಿಂದ ಮ ಅದರು ಆರಂಭದಂತೆ ಸಂಸ ತಿಮನಾಳ ತರ್ಮದರ ಚಿಂಶನ