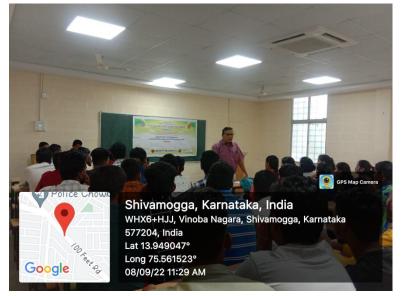

1) Dr. M. Venktesh (Principal) 2 Mr. Shivamurdhy. Naik (Resource Person 2 M. C. 3) Mr. Swresh. R. Z. Dept. of Political 4) Abhohek. G. S. Dept. of Science A special talk was organised by the department of Polifical Science on Article 370 of Indian Constitution". Her Mr. Shivamurthy Naik was the resource person Or M Varbourthy Naik was the resource person Dr. M. Venktesh was the President of the programme. Mr. Suresh, R and Abhishek. G.S. of Political Science depaytment were also present. Venue-Singara Sabhangi Time - 10:00 AM Date - 27/08/2022 Saturday 4 Lipig A M. M.