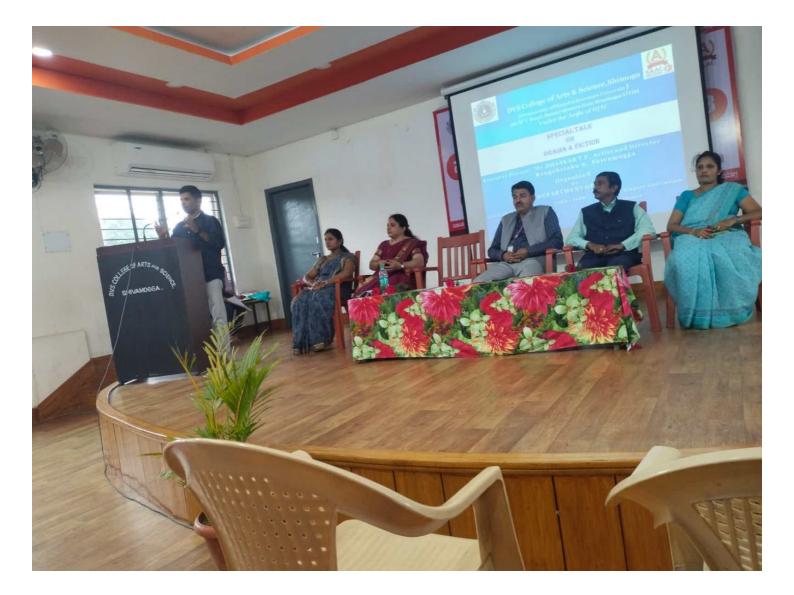

ಭಕ್ತಿಮಾರ್ಗದಲ್ಲೇ ದೇವರ ಕಾಣಲು ಪ್ರಯತ್ನಿಸಿದ ಶರೀಫ

(ad

62

ಭಾವುಕ್ರತಯ ಮೂಲಕ ಅಸಾಧ್ಯವಾದುದ್ದಾ ಬಕ್ತಿಸಂಧದ ಮೂಲಕ ಸಾಧಿಸಿದವರು ಎಂದು ರತಿಹುಸ ಉಪನ್ಯಾಸಕ ಜಾ. ಸಾಲ್ಯಾ ಮೂಲಕ ಮುಂದಿ ರತಿಹುಸ ಉಪನ್ಯಾಸಕ ಜಾ. ಜಿಲ್ಲಾ ಕನಡ ಸಾಹಿತ್ಯ ಸರಿಸತ್ತಿನ ವತಿಯಂದ ಡಿಸಿಎಸ್ ಕಲ್ಲಾ aarsa, .

ವಿಧ್ವಾನ ಕಾಲೇಜು ಸಹಯೋಗದಲ್ಲಿ ಸಿಂಗಾರ ಸಭಾಂಗಣದಲ್ಲಿ ಎರ್ಜೇಡಿಸಿದ್ದ ದಿ. ಅದ್ದಾನ್ ಅಬ್ಬಲಗೆರೆ ಅವರು ಸೀವಿದ್ದ ಅಯೇಶಾಜಿ ಯಾಸೆ ಶಾಸಿಂಜಿ ಅಭಿಲಗರ ದ್ರಾ ಆಶಯದಂತೆ 'ಸಂತ ಶಿಮನಾಳ ಶರೀಘರ ಸಮನ್ಯಯ ಚಂತನೆ'

- ಎಸ್ ಪದ್ಧನಾಭ ಭಟ್ಟರು ನೀಡಿರುವ ದಿ ಸುರ್ವೇಷ್ಯ ಮತ್ತು ಬಿ. ಡಾ ಎ ಶ್ರೀಂಪಾಸ ಬಟ್ಟ ಬ್ರಾ ಆಶಯದಂತೆ ಪಟನೆ

**្តី ដែល្លីជ្រូវរូវ** <sup>Thu</sup>s 08 June 2023 https://kpepaper.acianetheus.com/c 7263a-56

ಶಿವದೊಗ್ಗದಲ್ಲಿ ಎರ್ಪಡಿಸಿದ್ದ ಕನಾಹ ವತ್ತಿ ಉಪನ್ಮ ಸ ಕಾರ್ಯ

ಕ್ರಮವಸ್ಥೆ ಎಂಎಡಿಐ ವಗತೆ ಅಧ್ಯಕ್ಷನೂ ಆದ ವಕ್ಷಿದಾನಿ ಎ. ಎಸ್.

ಚಳವಳಿಗೆ ಅಲ್ಪಮನ್ರಭುಗಳ ಕೊಡುಗೆ ಕುರಿತು ಉಪನ್ಯಾಸಕಿ ಡು ಜಿ.ಕೆ. ಪ್ರೇಮಾ ಮಾತನಾಡಿ. ಅಲ್ಲಮ ಪ್ರಭುಗಳು ನಮ್ಮ ಜಿಲ್ಲೆಯ ಶಿಕಾರಿಪುರದ ಬಳಿಗಾವೆಯವರು ರಾಜಮನೆತನದ ಸಂಟದ್ಧರೂ ಮನ್ನಡ ದೊರೆಯದಿದ್ದಾಗ ಅವೆಲ್ಯವನ್ನೂ ನಿರಾಕಲನ ಖೊರಡುತ್ತಾರ

ಶಿವಮೊಗ,ಜೂ.೫: ಶಿಶುನಾಳಶರೀಧರು ಭಕ್ತಿ ಮಾರ್ಗದಲ್ಲಿ ದೇವನನ್ನು ಕಾಣಿಸುವ ವ್ಯಯತ್ರಮಾಡಿದರು. ತತ್ವ ಪದಗಳ ಮೂಲಕ ಸಮನ್ರಯ ಶ್ರದ್ರೆ ನಂಜಿಕೆಯಿಂದ ಯಾವುದನ್ನೂ ಸಾಧಿ ಮಾತನಾಡಿದರು ಸಲು ಸಾಧ್ಯ ಎನ್ನುವುದನ್ನು ತೋರಿಸಿಕೊಟ್ಟರು. ಭಾವೇಕತೆಯ 5400 ಮೂ ಲಕ ವಾದುದೆನ್ನು ಭಕ್ತಿ ದಂಥದ ಮೂಲಕ ಸಾಧಿ ಮಿಹಾಸ ಯ್ಯ ಪತ್ರಿ ಆರಯಪಾರ ಪಚನ ಕೆ ಇಷ್ಟಿ ಉಪಾತರಿಗಳು ಸಿದವರು ಎಂದು ನಿವೃತ್ತ ಅತಿಹಾಸ ಚಳುವಳಿಗೆ ಅಲ್ಪಹುಪಯಗಳ ಕೂಡುಗೆ ಉದನಾ ಸಕಕೆ. ಜಿ. ದೆಂಕಟೇಶ್ ಹೇಳಿದರು. ಕುರಿತು ಉದನಾ ಸಕಿ ವಾಜ ಕೆ. ವೇಮಾ

ವತಿಯಾದ ಡಿ ಎಸ್ ಕಲ್ಲಾ ವಾಣಿಜ್ಜ, ವಿಜ್ಞಾನ ಕಾಲೇಜು ಸಹಯೋಗದ ಲೈಸಿಂಗಾರ ರಾಹಿಮನೆತನದ<sup>®</sup> ನ್ರಚಿದರು ಸಭಾಂಗಣದಲ್ಲಿ ಏರ್ಪಡಿಸಿದ್ದ ದಿ. ಆಲ್ಟಾಸ್ ದೊರೆಯದಿದ್ದಾಗ ಅವೆಲ್ಲವನ್ನೂ ನಿರಾಕರಿಸಿ ನಿರಾಪಿಸಿದರು.

ಆಬಲಗರ ನಿಂದ ಮ ಅದರು ಆರಂಭದಂತೆ ಸಂಸ ತಿಮನಾಳ ತರ್ಮದರ ಚಿಂಶನ