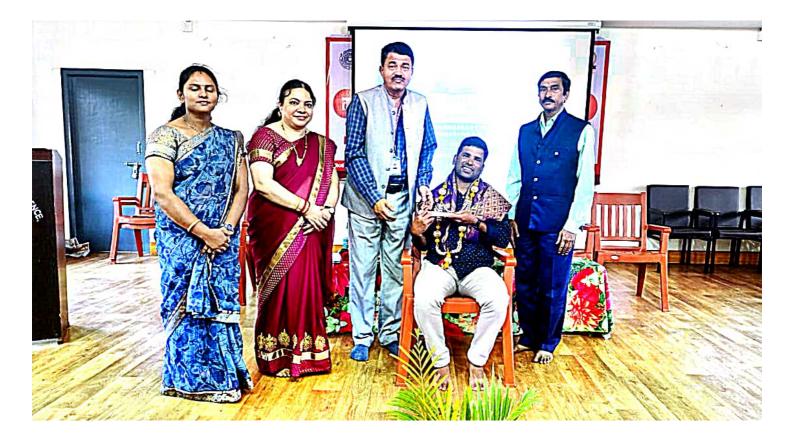

ಎ.ಎಸ್. ಪಥನಾಭ ಭಟರು ನೀಡಿರುವ ಪ್ರಾಯವಾಲರಾದ ಡಾ.ಎಂ. ವೆಂಕಟೇಶ್, . ದಿ. ಸುವರ್ಣಮೃ ಮತ್ತು ದಿ. ನಾ.ಎ. ಶ್ರಿಂಕನ್ನಡ ಪಿಭಾಗದ ಮುಖ್ಯಸ್ತರಾದ ಪೊಎಸ್ ಜಿಲ್ಲ್ ಕನ್ನಡ ಸಾಹಿತ್ರ ಪರಿಷಕ್ಷಿನ ಮಾತನಾಡಿ, ಅಲ್ಲಿದ ವರ್ಷಗಳಿ ನಮ್ಮ ಜಿಪ್ಲೆಯ ಶಿಕಾರಿವುರದ ೭೪ ಗಾಡೆಯವರು

ಕನದ ಸಾಹಿತ ಪರಿಪತ್ರ ಜಿಲ್ಲಾ ಆಧಕ್ಷರಾದ ಡಿ. ಮೆಂಜುನಾಥ ಪ್ರಾಸ್ತಾವಿಕ ಮಾರತಾಡಿದರು ಮಕ್ಷಿದಾನಿಗಳಾದ್ದೇ ಕುರಿತು ಎಸ್. ಪದ್ಧನಾಭ ಭಟ್ರ ಕುದಾಲ್ಸವರು. ಡಿಮಿಎಸ್ ಷದವಿ ಕಾಲೇಜು

ರಂಜತಾ ಎಸ್.ಎ. ಪಾರ್ಥಿಸಿ, ಡಾ ಉದುಂಕ್ ಸ್ಮಾಗತಿಸಿ, ಗಾಯಕ ನಳಿಸಾಕ್ಷಿ ೨ಷುನಾಳ ಶರೀಧ ಆದರ ಗೀರೆಗಳನು ಹಾಡಿದರು ಡಾ ಡಿಸಿ ಶಿವರುದಸ ರಾಜೇಶ್ಮರಿ ಎನ್ ಮನಣೆ ಮುದಿಸಿ, ಡಾ