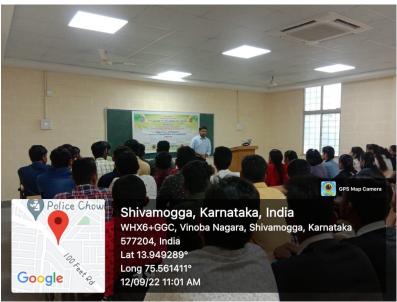

ಭಕ್ತಿಮಾರ್ಗದಲ್ಲೇ ದೇವರ ಕಾಣಲು ಪ್ರಯತ್ನಿಸಿದ ಶರೀಫ

(ad

62

ಭಾವುಕ್ರತಯ ಮೂಲಕ ಅಸಾಧ್ಯವಾದುದ್ದಾ ಬಕ್ತಿಸಂಧದ ಮೂಲಕ ಸಾಧಿಸಿದವರು ಎಂದು ರತಿಹುಸ ಉಪನ್ಯಾಸಕ ಜಾ. ಸಾಲ್ಯಾ ಮೂಲಕ ಮುಂದಿ ರತಿಹುಸ ಉಪನ್ಯಾಸಕ ಜಾ. ಜಿಲ್ಲಾ ಕನಡ ಸಾಹಿತ್ಯ ಸರಿಸತ್ತಿನ ವತಿಯಂದ ಡಿಸಿಎಸ್ ಕಲ್ಲಾ aarsa, .

ವಿಧ್ವಾನ ಕಾಲೇಜು ಸಹಯೋಗದಲ್ಲಿ ಸಿಂಗಾರ ಸಭಾಂಗಣದಲ್ಲಿ ಎರ್ಜೇಡಿಸಿದ್ದ ದಿ. ಅದ್ದಾನ್ ಅಬ್ಬಲಗೆರೆ ಅವರು ಸೀವಿದ್ದ ಅಯೇಶಾಜಿ ಯಾಸೆ ಶಾಸಿಂಜಿ ಅಭಿಲಗರ ದ್ರಾ ಆಶಯದಂತೆ 'ಸಂತ ಶಿಮನಾಳ ಶರೀಘರ ಸಮನ್ಯಯ ಚಂತನೆ'

- ಎಸ್ ಪದ್ಧನಾಭ ಭಟ್ಟರು ನೀಡಿರುವ ದಿ ಸುರ್ವೇಷ್ಯ ಮತ್ತು ಬಿ. ಡಾ ಎ ಶ್ರೀಂಪಾಸ ಬಟ್ಟ ಬ್ರಾ ಆಶಯದಂತೆ ಪಟನೆ

**្តី ដែល្លីជ្រូវរូវ** <sup>Thu</sup>s 08 June 2023 https://kpepaper.acianetheus.com/c 7263a-56

ಶಿವದೊಗ್ಗದಲ್ಲಿ ಎರ್ಪಡಿಸಿದ್ದ ಕನಾಹ ವತ್ತಿ ಉಪನ್ಮ ಸ ಕಾರ್ಯ

ಕ್ರಮವಸ್ಥೆ ಎಂಎಡಿಐ ವಗತೆ ಅಧ್ಯಕ್ಷನೂ ಆದ ವಕ್ಷಿದಾನಿ ಎ. ಎಸ್.

ಚಳವಳಿಗೆ ಅಲ್ಪಮನ್ರಭುಗಳ ಕೊಡುಗೆ ಕುರಿತು ಉಪನ್ಯಾಸಕಿ ಡು ಜಿ.ಕೆ. ಪ್ರೇಮಾ ಮಾತನಾಡಿ. ಅಲ್ಲಮ ಪ್ರಭುಗಳು ನಮ್ಮ ಜಿಲ್ಲೆಯ ಶಿಕಾರಿಪುರದ ಬಳಿಗಾವೆಯವರು ರಾಜಮನೆತನದ ಸಂಟದ್ಧರೂ ಮನ್ನಡ ದೊರೆಯದಿದ್ದಾಗ ಅವೆಲ್ಯವನ್ನೂ ನಿರಾಕಲನ ಖೊರಡುತ್ತಾರ

ಶಿವಮೊಗ,ಜೂ.೫: ಶಿಶುನಾಳಶರೀಧರು ಭಕ್ತಿ ಮಾರ್ಗದಲ್ಲಿ ದೇವನನ್ನು ಕಾಣಿಸುವ ವ್ಯಯತ್ರಮಾಡಿದರು. ತತ್ವ ಪದಗಳ ಮೂಲಕ ಸಮನ್ರಯ ಶ್ರದ್ರೆ ನಂಜಿಕೆಯಿಂದ ಯಾವುದನ್ನೂ ಸಾಧಿ ಮಾತನಾಡಿದರು ಸಲು ಸಾಧ್ಯ ಎನ್ನುವುದನ್ನು ತೋರಿಸಿಕೊಟ್ಟರು. ಭಾವೇಕತೆಯ 5400 ಮೂ ಲಕ ವಾದುದೆನ್ನು ಭಕ್ತಿ ದಂಥದ ಮೂಲಕ ಸಾಧಿ ಮಿಹಾಸ ಯ್ಯ ಪತ್ರಿ ಆರಯಪಾರ ಪಚನ ಕೆ ಇಷ್ಟಿ ಉಪಾತರಿಗಳು ಸಿದವರು ಎಂದು ನಿವೃತ್ತ ಅತಿಹಾಸ ಚಳುವಳಿಗೆ ಅಲ್ಪಹುಪಯಗಳ ಕೂಡುಗೆ ಉದನಾ ಸಕಕೆ. ಜಿ. ದೆಂಕಟೇಶ್ ಹೇಳಿದರು. ಕುರಿತು ಉದನಾ ಸಕಿ ವಾಜ ಕೆ. ವೇಮಾ

ವತಿಯಾದ ಡಿ ಎಸ್ ಕಲ್ಲಾ ವಾಣಿಜ್ಜ, ವಿಜ್ಞಾನ ಕಾಲೇಜು ಸಹಯೋಗದ ಲೈಸಿಂಗಾರ ರಾಹಿಮನೆತನದ<sup>®</sup> ನ್ರಚಿದರು ಸಭಾಂಗಣದಲ್ಲಿ ಏರ್ಪಡಿಸಿದ್ದ ದಿ. ಆಲ್ಟಾಸ್ ದೊರೆಯದಿದ್ದಾಗ ಅವೆಲ್ಲವನ್ನೂ ನಿರಾಕರಿಸಿ ನಿರಾಪಿಸಿದರು.

ಆಬಲಗರ ನಿಂದ ಮ ಅದರು ಆರಂಭದಂತೆ ಸಂಸ ತಿಮನಾಳ ತರ್ಮದರ ಚಿಂಶನ