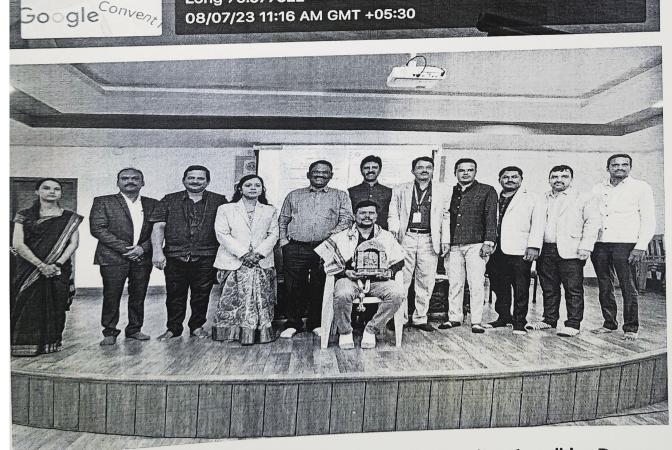

7

| Sl.<br>No. | Date of the activity       | Name of the activity                                                           | Resource person                          | Students<br>benefited |
|------------|----------------------------|--------------------------------------------------------------------------------|------------------------------------------|-----------------------|
| 1.         | 29.01.2022                 | Special talk on "Nano<br>Materials"                                            | Dr. Ganesh<br>Acharya                    | 112                   |
| 2.         | 23.07.2022                 | Special Lecture on "Chemical<br>Analysis Techniques – Duture<br>oppurtunities" | Mr. Abhinava J<br>M.D<br>Nisarga Pvt Ltd | 150                   |
| 3.         | 10.09.2022                 | Industrial Visit to "Malnad<br>Alloys and castings Pvt Lts"                    |                                          | 35                    |
| 4.         | 13.01.2023 &<br>14.01.2023 | Industrial Visit to 'BASF<br>Chemicals, Mangaloe'                              |                                          | 48                    |
| 5.         | 14.6.2023                  | Special Talk on "Career<br>Oppurtunities in Competitive<br>examnations"        | Mr. Ravi Byahatti                        | 195                   |
| 6.         | 5.7.23 & 7.7.23            | LabTour Quiz - 2023                                                            |                                          | 46                    |
| 7.         | 08.07.2023                 | Special talk on "Forensic<br>Science and its application"                      | Dr. Vishwanath<br>S.V.                   | 190                   |
| 8.         | 14.7.23 & 15.7.23          | Study Trip                                                                     |                                          | 43                    |