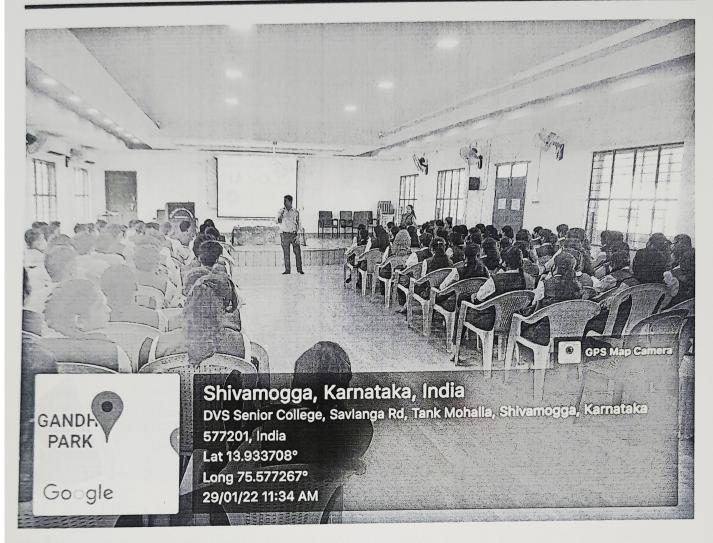

### D.V.S COLLEGE OF ARTS AND SCIENCE, SHIVAMOGGA DEPARTMENT OF CHEMISTRY <u>REPORT ON SPECIAL LECTURE ON</u> <u>"NANO MATERIALS"</u>

The Department of Chemistry had organized a special lecture in the academic year 2021-22 for B.Sc., Chemistry students on 29.01.2022, on the topic "Nano Materials". The special lecture was delivered by Dr. Ganesh Acharya, Assistant Professor, I.D.S.G College, Chikmagalur.

These kinds of lectures provide students a platform to meet resource persons and subject experts and to gather information, develop knowledge and to discuss on particular topics. Special lectures on various research-oriented topics help students to develop scientific temperament. The special talk on 'Nano materials' helped students to gain knowledge regarding the budding and fascinating field of Nano materials.

The special talk focused on the basics of Nano materials, its synthesis, its enhancing properties and its applications in various fields like pharmacy, industry and dyes companies. Resource person educated the students regarding various research opportunities available in this arena and regarding various job opportunities in the field of Nano materials.

112 students from various streams of Chemistry attended the Programme and were benefitted to the most.

Special Talk on "Nano Materials" by Dr. Ganesh Acharya, Assistant Professor, Dept. of Chemistry, I.D.S.G College, Chikmagalur on 29.01.2022