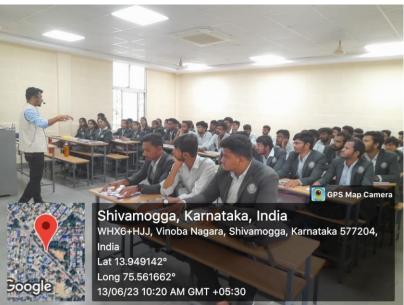

1) Dr. M. Venktesh (Principal) 2 Mr. Shivamurdhy. Naik (Resource Person 2 M. C. 3) Mr. Swresh. R. Z. Dept. of Political 4) Abhohek. G. S. Dept. of Science A special talk was organised by the department of Polifical Science on Article 370 of Indian Constitution". Her Mr. Shivamurthy Naik was the resource person Or M Varbourthy Naik was the resource person Dr. M. Venktesh was the President of the programme. Mr. Suresh, R and Abhishek. G.S. of Political Science depaytment were also present. Venue-Singara Sabhangi Time - 10:00 AM Date - 27/08/2022 Saturday 4 Lipig A M. M.