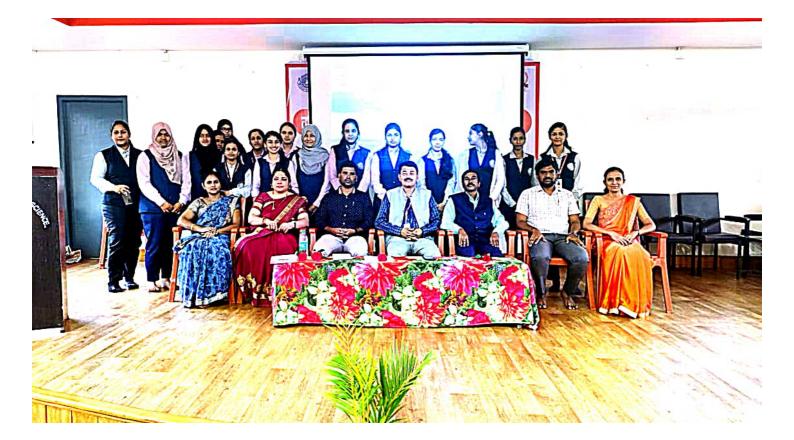

ರೇದಶಾಸ್ತ್ರ ಅಧ್ಯಯನ ಮೂಡಿ ಉದ್ದರವಾಗಿ ಬೆಳೆದಡವು ಅಲ್ಲದು ಸಮಿ ಕೆಲ್ಗಾಣ ರಾಜ್ಯದ ಸದೇಶದ ನಂತರ angangen unges horson hintown agen ವರ್ಟ್ ≓್ಲಿ ವರ್ಗ ವ ಎನರ ಚೆಂಬರಿ ದೊರೆತಿದ್ರ <sub>ಸಿರಿಯ</sub> ಎಂದಿ ಎಂದ

ಶಾಸ್ತ್ರವಿಕ ಮಾತನದಲ್ಲಿ ಮುಡಲಿ ಮನೆದ ಮನ ಅದ್ದಕ್ಕೆ ಪ್ರಕ್ರಿಯ ಸ್ವಾನ್ ಪದ್ಧಿಸುವ ವರ್ಷಕ್ರಮ ಕಂಪ ಉದ್ರಾಬಿಸಿದರು ಜಿಲ್ಲನ ಸದರ ಕಾರಣದ ನಾ ಯಾರಾಂಡ ್ಲುಂ ವುಕಟೇಶ್, ಕನ್ನಡ ವಿಭಾಗದ ಮುಖ್ಯಸ್ಥರಾದ ಪೂ ವ್ಯಕ್ತಿಸಲ್ಲು ಮುಖ್ಯಸ್ಥರಾಗದ ಮುಖ್ಯಸ್ಥರಾದ ಪೂ ಎಸ್.ಕೆ ಸಾಮಿತ್ರಿ ಉಪಸ್ಥತರಿದ್ದರು

ಕಾರ್ಯಕ್ರಮದಲ್ಲಿ ರೆಂಜಕಾ ಎಸ್.ರಿ ಸಾರ್ವೀ, ಡಾ ಉಮೇಶ್ ಸ್ಥಾತ್ಮ. ಗಾಯಕಿ ನೇನಾಕ್ಷಿ ಕೆರುವನ್ ಮೀರ ಅವರ ಗಿಣೆಗಳನ್ನು ಪಾಡಿದರು ಡಾ ರಾಚಕ್ರಶ್ಚನ್ ನಿರಾಜ್ಯರವ ಡಾ ವಿ ಬಿ ಶಿವರುದ ಸ ವಂದಿಸಿದರು

ಅಸಾಧ್ಯ ವಾದುದನ್ನು ಸಾಧ್ಯ ಮಾಡುವುದೇ ಭಕ್ತಿ ಪಂಥ 9 ಚೆಂತನಾ ಕಾರ್ಯಕ್ರಮದಲ್ಲಿ ನಿವೃತ್ತ ಇತಿಹಾಸ ಉಪನ್ಯಾಸಕ ಕೆ. ಜಿ. ವೆಂಕಟೇಶ್

ಕನದ ಸಾಹಿತ ಪರಿಪತ್ರ ಜಿಲ್ಲಾ ಆಧಕ್ಷರಾದ ಡಿ. ಮೆಂಜುನಾಥ ಪ್ರಾಸ್ತಾವಿಕ ಮಾರತಾಡಿದರು ಮಕ್ಷಿದಾನಿಗಳಾದ್ದೇ ಕುರಿತು ಎಸ್. ಪದ್ಧನಾಭ ಭಟ್ರ ಕುದಾಲ್ಸವರು. ಡಿಮಿಎಸ್ ಷದವಿ ಕಾಲೇಜು

ರಂಜತಾ ಎಸ್.ಎ. ಪಾರ್ಥಿಸಿ, ಡಾ ಉದುಂಕ್ ಸ್ಮಾಗತಿಸಿ, ಗಾಯಕ ನಳಿಸಾಕ್ಷಿ ೨ಷುನಾಳ ಶರೀಧ ಆದರ ಗೀರೆಗಳನು ಹಾಡಿದರು ಡಾ ಡಿಸಿ ಶಿವರುದಸ ರಾಜೇಶ್ಮರಿ ಎನ್ ಮನಣೆ ಮುದಿಸಿ, ಡಾ