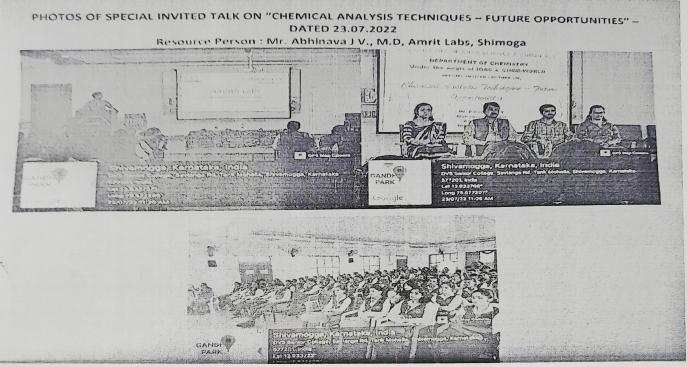

### D.V.S COLLEGE OF ARTS AND SCIENCE, SHIVAMOGGA DEPARTMENT OF CHEMISTRY <u>REPORT ON SPECIAL LECTURE ON</u> <u>"CHEMICAL ANALYSIS TECHNIQUES – FUTURE OPPORTUNITIES"</u>

The Department of Chemistry had organized a special lecture in the academic year 2022-23 for B.Sc., Chemistry students on 23.07.2022, on the topic "Chemical Analysis Techniques – Future Opportunities". The special lecture was delivered by Mr. Abhinava J., Managing Director, Nisarga Pvt. Ltd.

The Resource person owns a specialized laboratory by name "Nisarga Pvt Ltd" in Shimoga. While addressing the students, Resource person educated the students about all available techniques for analyzing a chemical substance by various methodologies. The special talk also focused on new technologies that have entered the field, which operates with higher accuracy and precision.

The Resource person emphasized on distinct placement opportunities available in this area of chemical analysis. Special talk also gave intense knowledge about the working principle of different analytical instruments used in analysis and the resource person offered students with an opportunity on internship.

150 students from various streams of Chemistry attended the Programme and were benefitted to the most.

Invited Talk on "Chemical Analysis Techniques – Future Oppurtunities" by Mr.

#### Abhinava J.V, M.D, Amrit Labs, Shimoga