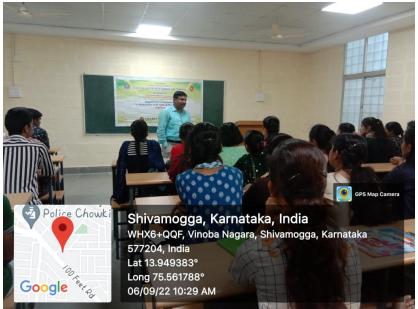

**្តី ដែល្លីជ្រូវរូវ** <sup>Thu</sup>s 08 June 2023 https://kpepaper.acianetheus.com/c 7263a-56

ಶಿವದೊಗ್ಗದಲ್ಲಿ ಎರ್ಪಡಿಸಿದ್ದ ಕನಾಹ ವತ್ತಿ ಉಪನ್ಮ ಸ ಕಾರ್ಯ

ಕ್ರಮವಸ್ಥೆ ಎಂಎಡಿಐ ವಗತೆ ಅಧ್ಯಕ್ಷನೂ ಆದ ವಕ್ಷಿದಾನಿ ಎ. ಎಸ್.

ಚಳವಳಿಗೆ ಅಲ್ಪಮನ್ರಭುಗಳ ಕೊಡುಗೆ ಕುರಿತು ಉಪನ್ಯಾಸಕಿ ಡು ಜಿ.ಕೆ. ಪ್ರೇಮಾ ಮಾತನಾಡಿ. ಅಲ್ಲಮ ಪ್ರಭುಗಳು ನಮ್ಮ ಜಿಲ್ಲೆಯ ಶಿಕಾರಿಪುರದ ಬಳಿಗಾವೆಯವರು ರಾಜಮನೆತನದ ಸಂಟದ್ಧರೂ ಮನ್ನಡ ದೊರೆಯದಿದ್ದಾಗ ಅವೆಲ್ಯವನ್ನೂ ನಿರಾಕಲನ ಖೊರಡುತ್ತಾರ

ರೇದಶಾಸ್ತ್ರ ಅಧ್ಯಯನ ಮೂಡಿ ಉದ್ದರವಾಗಿ ಬೆಳೆದಡವು ಅಲ್ಲದು ಸಮಿ ಕೆಲ್ಗಾಣ ರಾಜ್ಯದ ಸದೇಶದ ನಂತರ angangen unges horson hintown agen ವರ್ಟ್ ≓್ಲಿ ವರ್ಗ ವ ಎನರ ಚೆಂಬರಿ ದೊರೆತಿದ್ರ <sub>ಸಿರಿಯ</sub> ಎಂದಿ ಎಂದ

ಶಾಸ್ತ್ರವಿಕ ಮಾತನದಲ್ಲಿ ಮುಡಲಿ ಮನೆದ ಮನ ಅದ್ದಕ್ಕೆ ಪ್ರಕ್ರಿಯ ಸ್ವಾನ್ ಪದ್ಧಿಸುವ ವರ್ಷಕ್ರಮ ಕಂಪ ಉದ್ರಾಬಿಸಿದರು ಜಿಲ್ಲನ ಸದರ ಕಾರಣದ ನಾ ಯಾರಾಂಡ ್ಲುಂ ವುಕಟೇಶ್, ಕನ್ನಡ ವಿಭಾಗದ ಮುಖ್ಯಸ್ಥರಾದ ಪೂ ವ್ಯಕ್ತಿಸಲ್ಲು ಮುಖ್ಯಸ್ಥರಾಗದ ಮುಖ್ಯಸ್ಥರಾದ ಪೂ ಎಸ್.ಕೆ ಸಾಮಿತ್ರಿ ಉಪಸ್ಥತರಿದ್ದರು