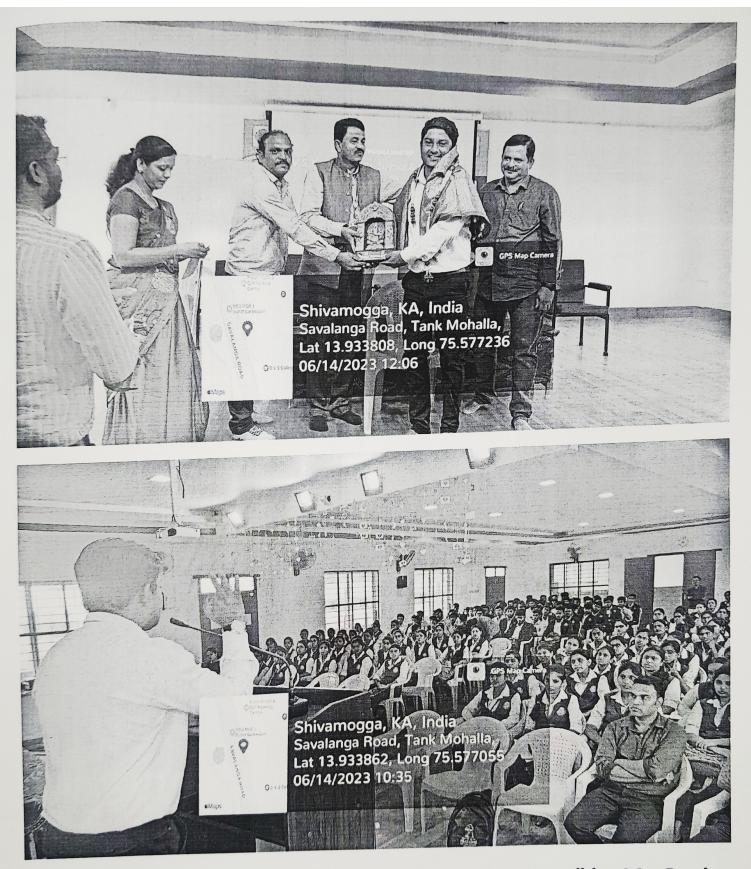

**្តី ដែល្លីជ្រូវរូវ** <sup>Thu</sup>s 08 June 2023 https://kpepaper.acianetheus.com/c 7263a-56

ಶಿವದೊಗ್ಗದಲ್ಲಿ ಎರ್ಪಡಿಸಿದ್ದ ಕನಾಹ ವತ್ತಿ ಉಪನ್ಮ ಸ ಕಾರ್ಯ

ಕ್ರಮವಸ್ಥೆ ಎಂಎಡಿಐ ವಗತೆ ಅಧ್ಯಕ್ಷನೂ ಆದ ವಕ್ಷಿದಾನಿ ಎ. ಎಸ್.

ಚಳವಳಿಗೆ ಅಲ್ಪಮನ್ರಭುಗಳ ಕೊಡುಗೆ ಕುರಿತು ಉಪನ್ಯಾಸಕಿ ಡು ಜಿ.ಕೆ. ಪ್ರೇಮಾ ಮಾತನಾಡಿ. ಅಲ್ಲಮ ಪ್ರಭುಗಳು ನಮ್ಮ ಜಿಲ್ಲೆಯ ಶಿಕಾರಿಪುರದ ಬಳಿಗಾವೆಯವರು ರಾಜಮನೆತನದ ಸಂಟದ್ಧರೂ ಮನ್ನಡ ದೊರೆಯದಿದ್ದಾಗ ಅವೆಲ್ಯವನ್ನೂ ನಿರಾಕಲನ ಖೊರಡುತ್ತಾರ

ರೇದಶಾಸ್ತ್ರ ಅಧ್ಯಯನ ಮೂಡಿ ಉದ್ದರವಾಗಿ ಬೆಳೆದಡವು ಅಲ್ಲದು ಸಮಿ ಕೆಲ್ಗಾಣ ರಾಜ್ಯದ ಸದೇಶದ ನಂತರ angangen unges horson hintown agen ವರ್ಟ್ ≓್ಲಿ ವರ್ಗ ವ ಎನರ ಚೆಂಬರಿ ದೊರೆತಿದ್ರ <sub>ಸಿರಿಯ</sub> ಎಂದಿ ಎಂದ

ಶಾಸ್ತ್ರವಿಕ ಮಾತನದಲ್ಲಿ ಮುಡಲಿ ಮನೆದ ಮನ ಅದ್ದಕ್ಕೆ ಪ್ರಕ್ರಿಯ ಸ್ವಾನ್ ಪದ್ಧಿಸುವ ವರ್ಷಕ್ರಮ ಕಂಪ ಉದ್ರಾಬಿಸಿದರು ಜಿಲ್ಲನ ಸದರ ಕಾರಣದ ನಾ ಯಾರಾಂಡ ್ಲುಂ ವುಕಟೇಶ್, ಕನ್ನಡ ವಿಭಾಗದ ಮುಖ್ಯಸ್ಥರಾದ ಪೂ ವ್ಯಕ್ತಿಸಲ್ಲು ಮುಖ್ಯಸ್ಥರಾಗದ ಮುಖ್ಯಸ್ಥರಾದ ಪೂ ಎಸ್.ಕೆ ಸಾಮಿತ್ರಿ ಉಪಸ್ಥತರಿದ್ದರು

ಕಾರ್ಯಕ್ರಮದಲ್ಲಿ ರೆಂಜಕಾ ಎಸ್.ರಿ ಸಾರ್ವೀ, ಡಾ ಉಮೇಶ್ ಸ್ಥಾತ್ಮ. ಗಾಯಕಿ ನೇನಾಕ್ಷಿ ಕೆರುವನ್ ಮೀರ ಅವರ ಗಿಣೆಗಳನ್ನು ಪಾಡಿದರು ಡಾ ರಾಚಕ್ರಶ್ಚನ್ ನಿರಾಜ್ಯರವ ಡಾ ವಿ ಬಿ ಶಿವರುದ ಸ ವಂದಿಸಿದರು

ಅಸಾಧ್ಯ ವಾದುದನ್ನು ಸಾಧ್ಯ ಮಾಡುವುದೇ ಭಕ್ತಿ ಪಂಥ 9 ಚೆಂತನಾ ಕಾರ್ಯಕ್ರಮದಲ್ಲಿ ನಿವೃತ್ತ ಇತಿಹಾಸ ಉಪನ್ಯಾಸಕ ಕೆ. ಜಿ. ವೆಂಕಟೇಶ್