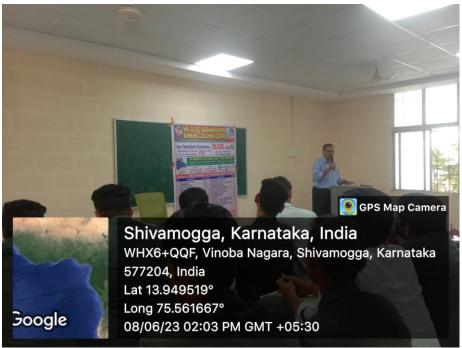

**្តី ដែល្លីជ្រូវរូវ** <sup>Thu</sup>s 08 June 2023 https://kpepaper.acianetheus.com/c 7263a-56

ಶಿವದೊಗ್ಗದಲ್ಲಿ ಎರ್ಪಡಿಸಿದ್ದ ಕನಾಹ ವತ್ತಿ ಉಪನ್ಮ ಸ ಕಾರ್ಯ

ಕ್ರಮವಸ್ಥೆ ಎಂಎಡಿಐ ವಗತೆ ಅಧ್ಯಕ್ಷನೂ ಆದ ವಕ್ಷಿದಾನಿ ಎ. ಎಸ್.

ಚಳವಳಿಗೆ ಅಲ್ಪಮನ್ರಭುಗಳ ಕೊಡುಗೆ ಕುರಿತು ಉಪನ್ಯಾಸಕಿ ಡು ಜಿ.ಕೆ. ಪ್ರೇಮಾ ಮಾತನಾಡಿ. ಅಲ್ಲಮ ಪ್ರಭುಗಳು ನಮ್ಮ ಜಿಲ್ಲೆಯ ಶಿಕಾರಿಪುರದ ಬಳಿಗಾವೆಯವರು ರಾಜಮನೆತನದ ಸಂಟದ್ಧರೂ ಮನ್ನಡ ದೊರೆಯದಿದ್ದಾಗ ಅವೆಲ್ಯವನ್ನೂ ನಿರಾಕಲನ ಖೊರಡುತ್ತಾರ

ರೇದಶಾಸ್ತ್ರ ಅಧ್ಯಯನ ಮೂಡಿ ಉದ್ದರವಾಗಿ ಬೆಳೆದಡವು ಅಲ್ಲದು ಸಮಿ ಕೆಲ್ಗಾಣ ರಾಜ್ಯದ ಸದೇಶದ ನಂತರ angangen unges horson hintown agen ವರ್ಟ್ ≓್ಲಿ ವರ್ಗ ವ ಎನರ ಚೆಂಬರಿ ದೊರೆತಿದ್ರ <sub>ಸಿರಿಯ</sub> ಎಂದಿ ಎಂದ

ಶಾಸ್ತ್ರವಿಕ ಮಾತನದಲ್ಲಿ ಮುಡಲಿ ಮನೆದ ಮನ ಅದ್ದಕ್ಕೆ ಪ್ರಕ್ರಿಯ ಸ್ವಾನ್ ಪದ್ಧಿಸುವ ವರ್ಷಕ್ರಮ ಕಂಪ ಉದ್ರಾಬಿಸಿದರು ಜಿಲ್ಲನ ಸದರ ಕಾರಣದ ನಾ ಯಾರಾಂಡ ್ಲುಂ ವುಕಟೇಶ್, ಕನ್ನಡ ವಿಭಾಗದ ಮುಖ್ಯಸ್ಥರಾದ ಪೂ ವ್ಯಕ್ತಿಸಲ್ಲು ಮುಖ್ಯಸ್ಥರಾಗದ ಮುಖ್ಯಸ್ಥರಾದ ಪೂ ಎಸ್.ಕೆ ಸಾಮಿತ್ರಿ ಉಪಸ್ಥತರಿದ್ದರು

ಕಾರ್ಯಕ್ರಮದಲ್ಲಿ ರೆಂಜಕಾ ಎಸ್.ರಿ ಸಾರ್ವೀ, ಡಾ ಉಮೇಶ್ ಸ್ಥಾತ್ಮ. ಗಾಯಕಿ ನೇನಾಕ್ಷಿ ಕೆರುವನ್ ಮೀರ ಅವರ ಗಿಣೆಗಳನ್ನು ಪಾಡಿದರು ಡಾ ರಾಚಕ್ರಶ್ಚನ್ ನಿರಾಜ್ಯರವ ಡಾ ವಿ ಬಿ ಶಿವರುದ ಸ ವಂದಿಸಿದರು

ಅಸಾಧ್ಯ ವಾದುದನ್ನು ಸಾಧ್ಯ ಮಾಡುವುದೇ ಭಕ್ತಿ ಪಂಥ 9 ಚೆಂತನಾ ಕಾರ್ಯಕ್ರಮದಲ್ಲಿ ನಿವೃತ್ತ ಇತಿಹಾಸ ಉಪನ್ಯಾಸಕ ಕೆ. ಜಿ. ವೆಂಕಟೇಶ್

ಶಿವಮೊಗ,ಜೂ.೫: ಶಿಶುನಾಳಶರೀಧರು ಭಕ್ತಿ ಮಾರ್ಗದಲ್ಲಿ ದೇವನನ್ನು ಕಾಣಿಸುವ ವ್ಯಯತ್ರಮಾಡಿದರು. ತತ್ವ ಪದಗಳ ಮೂಲಕ ಸಮನ್ರಯ ಶ್ರದ್ರೆ ನಂಜಿಕೆಯಿಂದ ಯಾವುದನ್ನೂ ಸಾಧಿ ಮಾತನಾಡಿದರು ಸಲು ಸಾಧ್ಯ ಎನ್ನುವುದನ್ನು ತೋರಿಸಿಕೊಟ್ಟರು. ಭಾವೇಕತೆಯ 5400 ಮೂ ಲಕ ವಾದುದೆನ್ನು ಭಕ್ತಿ ದಂಥದ ಮೂಲಕ ಸಾಧಿ ಮಿಹಾಸ ಯ್ಯ ಪತ್ರಿ ಆರಯಪಾರ ಪಚನ ಕೆ ಇಷ್ಟಿ ಉಪಾತರಿಗಳು ಸಿದವರು ಎಂದು ನಿವೃತ್ತ ಅತಿಹಾಸ ಚಳುವಳಿಗೆ ಅಲ್ಪಹುಪಯಗಳ ಕೂಡುಗೆ ಉದನಾ ಸಕಕೆ. ಜಿ. ದೆಂಕಟೇಶ್ ಹೇಳಿದರು. ಕುರಿತು ಉದನಾ ಸಕಿ ವಾಜ ಕೆ. ವೇಮಾ