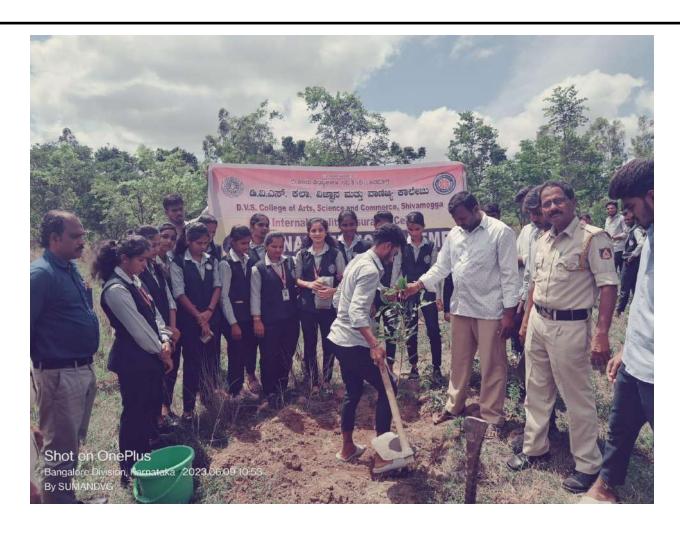

**Environmental Promotion Activity by Plantation** 

(Permanently Affiliated to Kuvempu University)

(Accredited from National Assessment & Accreditation Council at the A Level) Sir M.V. Road, Post Box No.81, SHIVAMOGGA-577201, Karnataka State