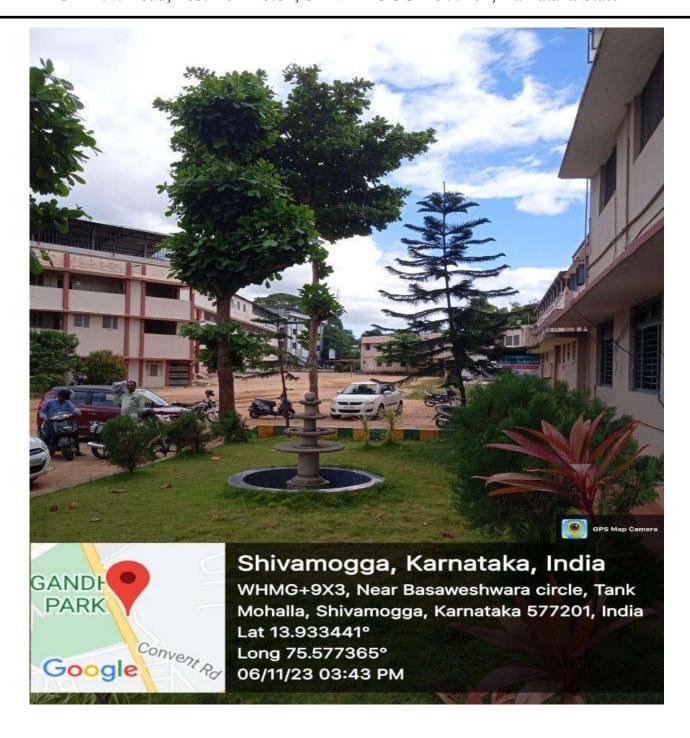

(Accredited from National Assessment & Accreditation Council at the A Level) Sir M.V. Road, Post Box No.81, SHIVAMOGGA-577201, Karnataka State

**Landscaping with Trees and Plants** 

(Permanently Affiliated to Kuvempu University)