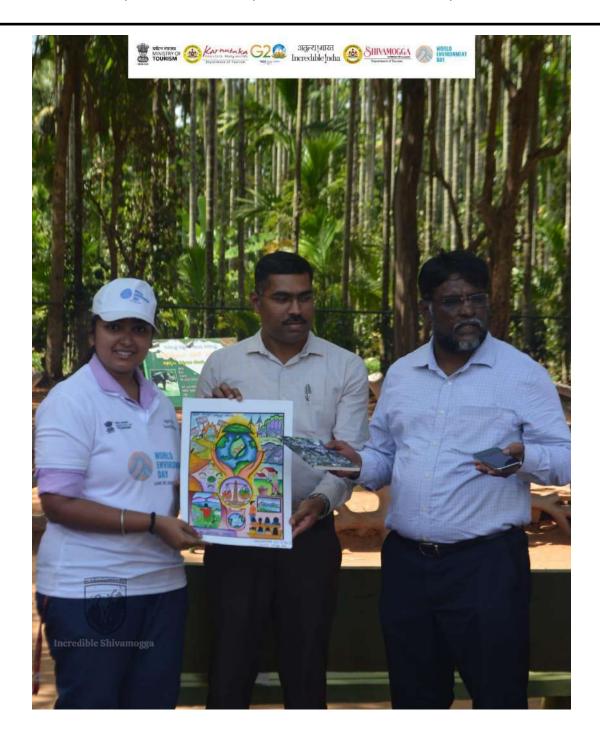

District Level Environmental Day Competition got First Prize

(Permanently Affiliated to Kuvempu University)

(Accredited from National Assessment & Accreditation Council at the A Level) Sir M.V. Road, Post Box No.81, SHIVAMOGGA-577201, Karnataka State