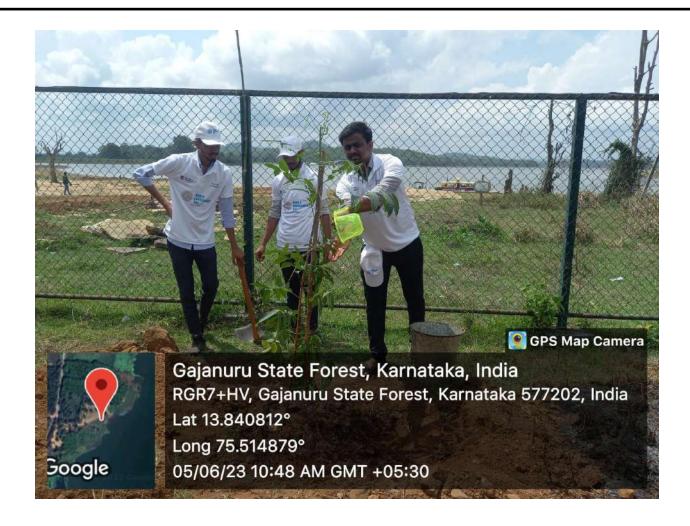

#### **Environmental Promotion Activity by Plantation**

(Permanently Affiliated to Kuvempu University)

(Accredited from National Assessment & Accreditation Council at the A Level) Sir M.V. Road, Post Box No.81, SHIVAMOGGA-577201, Karnataka State

**Environmental Promotion Activity by Plantation** 

(Permanently Affiliated to Kuvempu University)

(Accredited from National Assessment & Accreditation Council at the A Level) Sir M.V. Road, Post Box No.81, SHIVAMOGGA-577201, Karnataka State

# **Environmental Promotion Activity by Plantation**

(Permanently Affiliated to Kuvempu University)

(Accredited from National Assessment & Accreditation Council at the A Level) Sir M.V. Road, Post Box No.81, SHIVAMOGGA-577201, Karnataka State

District Level Environmental Day Competition got First Prize

(Permanently Affiliated to Kuvempu University)

(Accredited from National Assessment & Accreditation Council at the A Level) Sir M.V. Road, Post Box No.81, SHIVAMOGGA-577201, Karnataka State

**Environmental Promotion Activity by Plantation**