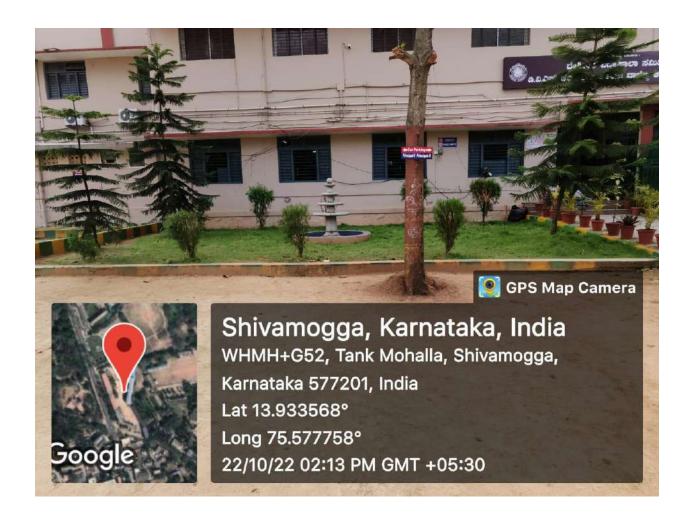

(Accredited from National Assessment & Accreditation Council at the A Level) Sir M.V. Road, Post Box No.81, SHIVAMOGGA-577201, Karnataka State

**Landscaping with Trees and Plants** 

(Permanently Affiliated to Kuvempu University)