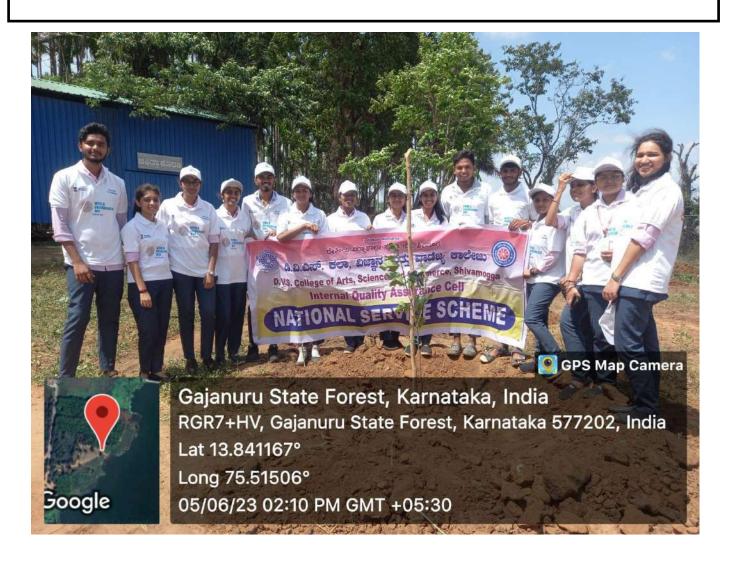

#### **Environmental Promotion Activity by Plantation**

(Permanently Affiliated to Kuvempu University)

(Accredited from National Assessment & Accreditation Council at the A Level) Sir M.V. Road, Post Box No.81, SHIVAMOGGA-577201, Karnataka State

**Environmental Promotion Activity by Plantation** 

(Permanently Affiliated to Kuvempu University)

(Accredited from National Assessment & Accreditation Council at the A Level) Sir M.V. Road, Post Box No.81, SHIVAMOGGA-577201, Karnataka State

# **Environmental Promotion Activity by Plantation**

(Permanently Affiliated to Kuvempu University)

(Accredited from National Assessment & Accreditation Council at the A Level) Sir M.V. Road, Post Box No.81, SHIVAMOGGA-577201, Karnataka State

District Level Environmental Day Competition got First Prize

(Permanently Affiliated to Kuvempu University)

(Accredited from National Assessment & Accreditation Council at the A Level) Sir M.V. Road, Post Box No.81, SHIVAMOGGA-577201, Karnataka State

**Environmental Promotion Activity by Plantation**