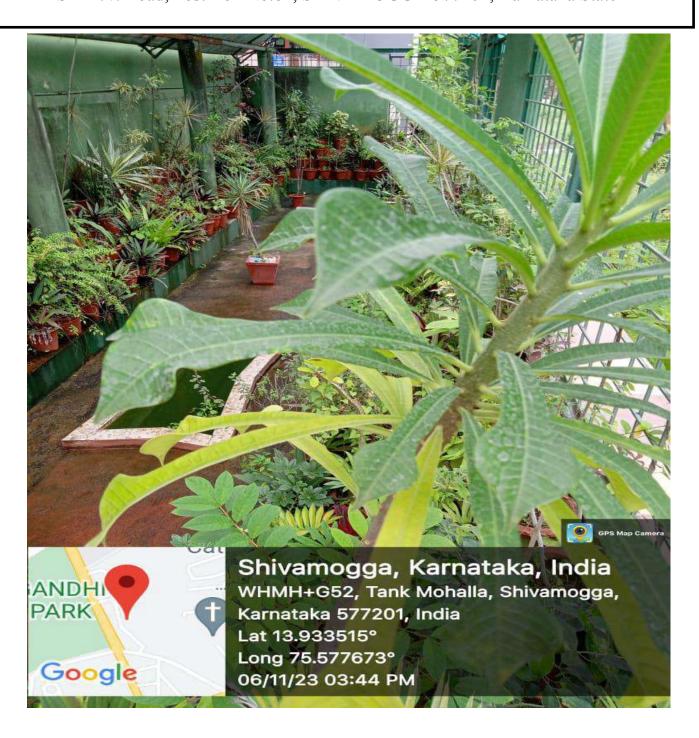

(Accredited from National Assessment & Accreditation Council at the A Level)

Sir M.V. Road, Post Box No.81, SHIVAMOGGA-577201, Karnataka State

**Green House for Plantation and Medicinal Plants** 

(Permanently Affiliated to Kuvempu University)