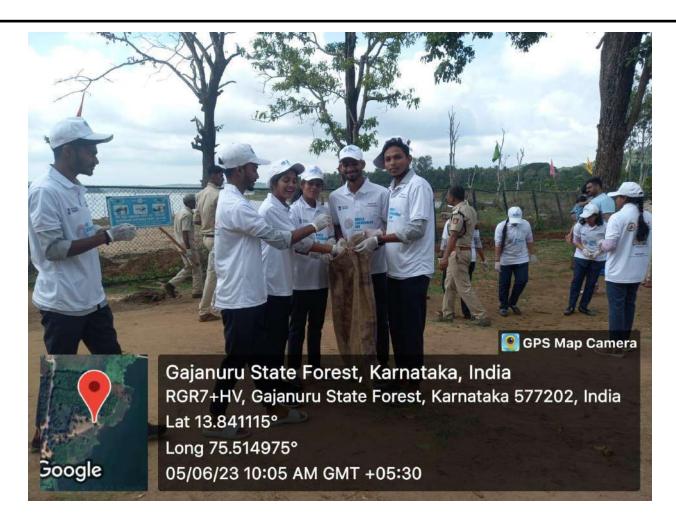

#### **Environmental Promotion Activity by Plantation**

(Permanently Affiliated to Kuvempu University)

(Accredited from National Assessment & Accreditation Council at the A Level) Sir M.V. Road, Post Box No.81, SHIVAMOGGA-577201, Karnataka State

**Environmental Promotion Activity by Plantation** 

(Permanently Affiliated to Kuvempu University)

(Accredited from National Assessment & Accreditation Council at the A Level) Sir M.V. Road, Post Box No.81, SHIVAMOGGA-577201, Karnataka State

# **Environmental Promotion Activity by Plantation**

(Permanently Affiliated to Kuvempu University)

(Accredited from National Assessment & Accreditation Council at the A Level) Sir M.V. Road, Post Box No.81, SHIVAMOGGA-577201, Karnataka State

District Level Environmental Day Competition got First Prize

(Permanently Affiliated to Kuvempu University)

(Accredited from National Assessment & Accreditation Council at the A Level) Sir M.V. Road, Post Box No.81, SHIVAMOGGA-577201, Karnataka State

**Environmental Promotion Activity by Plantation**