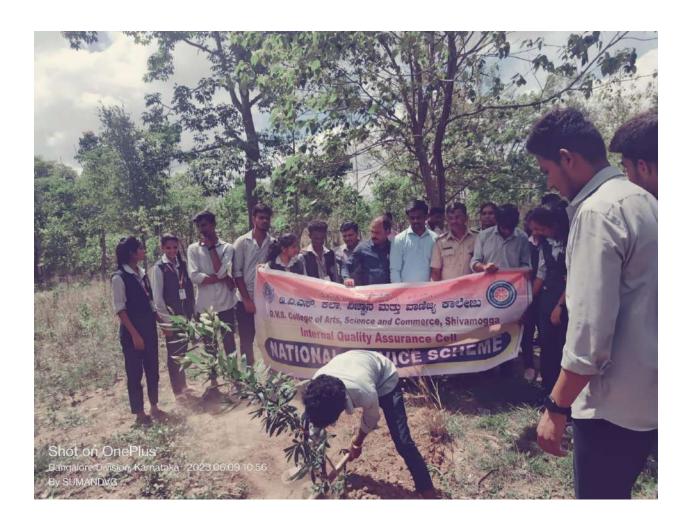

#### **Environmental Promotion Activity by Plantation**

(Permanently Affiliated to Kuvempu University)

(Accredited from National Assessment & Accreditation Council at the A Level) Sir M.V. Road, Post Box No.81, SHIVAMOGGA-577201, Karnataka State

**Environmental Promotion Activity by Plantation** 

(Permanently Affiliated to Kuvempu University)

(Accredited from National Assessment & Accreditation Council at the A Level) Sir M.V. Road, Post Box No.81, SHIVAMOGGA-577201, Karnataka State

# **Environmental Promotion Activity by Plantation**

(Permanently Affiliated to Kuvempu University)

(Accredited from National Assessment & Accreditation Council at the A Level) Sir M.V. Road, Post Box No.81, SHIVAMOGGA-577201, Karnataka State

**Environmental Promotion Activity by Plantation**