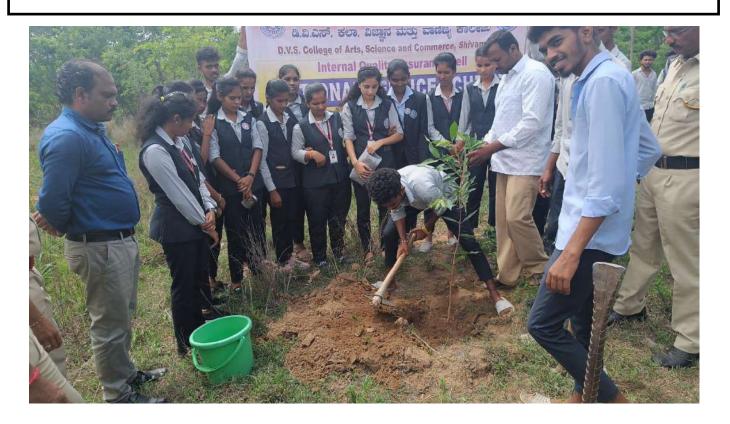

#### **Environmental Promotion Activity by Plantation**

(Permanently Affiliated to Kuvempu University)

(Accredited from National Assessment & Accreditation Council at the A Level) Sir M.V. Road, Post Box No.81, SHIVAMOGGA-577201, Karnataka State

# **Environmental Promotion Activity by Plantation**

(Permanently Affiliated to Kuvempu University)

(Accredited from National Assessment & Accreditation Council at the A Level) Sir M.V. Road, Post Box No.81, SHIVAMOGGA-577201, Karnataka State