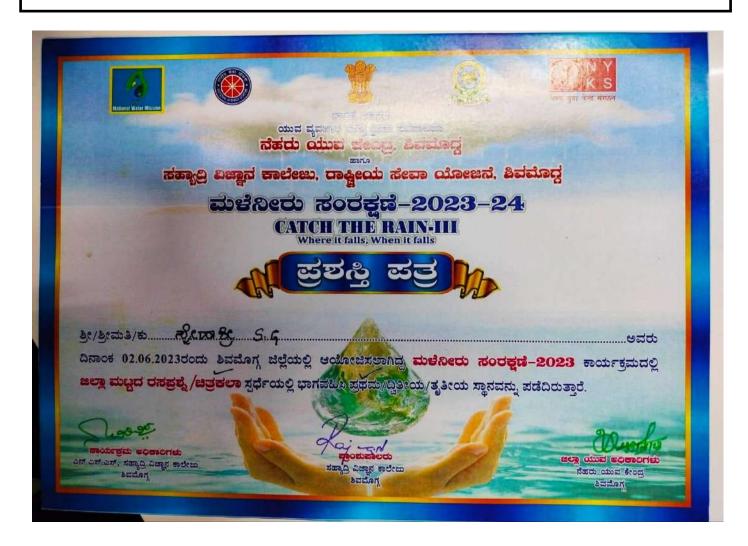

District Level Environmental Day Competition got First Prize

(Permanently Affiliated to Kuvempu University)

(Accredited from National Assessment & Accreditation Council at the A Level) Sir M.V. Road, Post Box No.81, SHIVAMOGGA-577201, Karnataka State