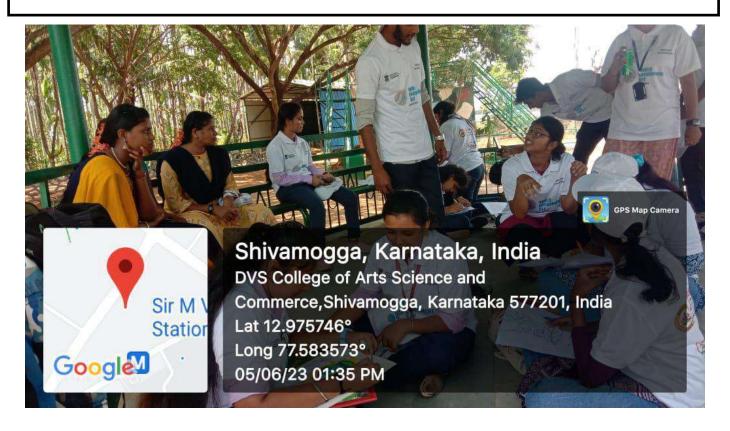

#### **Environmental Promotion Activity by Plantation**

(Permanently Affiliated to Kuvempu University)

(Accredited from National Assessment & Accreditation Council at the A Level) Sir M.V. Road, Post Box No.81, SHIVAMOGGA-577201, Karnataka State

**Environmental Promotion Activity by Plantation** 

(Permanently Affiliated to Kuvempu University)

(Accredited from National Assessment & Accreditation Council at the A Level) Sir M.V. Road, Post Box No.81, SHIVAMOGGA-577201, Karnataka State