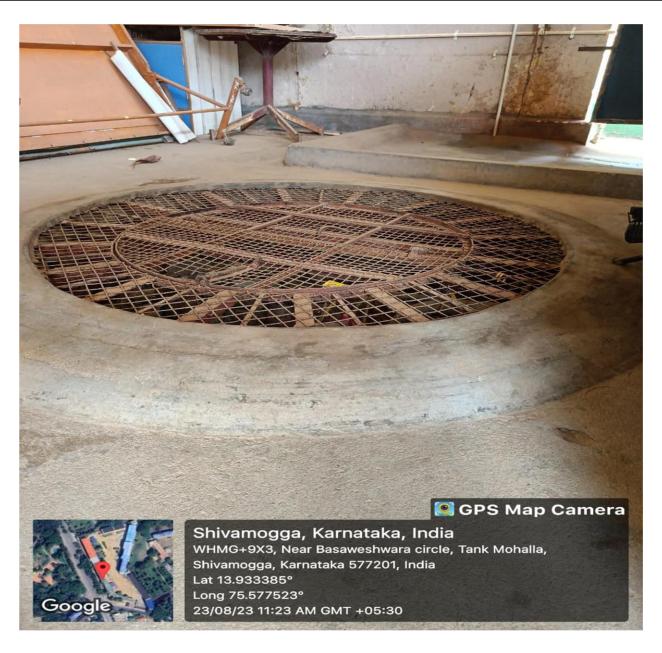

**OPEN WELL RECHARGE** 

(Permanently Affiliated to Kuvempu University)

(Accredited from National Assessment & Accreditation Council at the A Level) Sir M.V. Road, Post Box No.81, SHIVAMOGGA-577201, Karnataka State