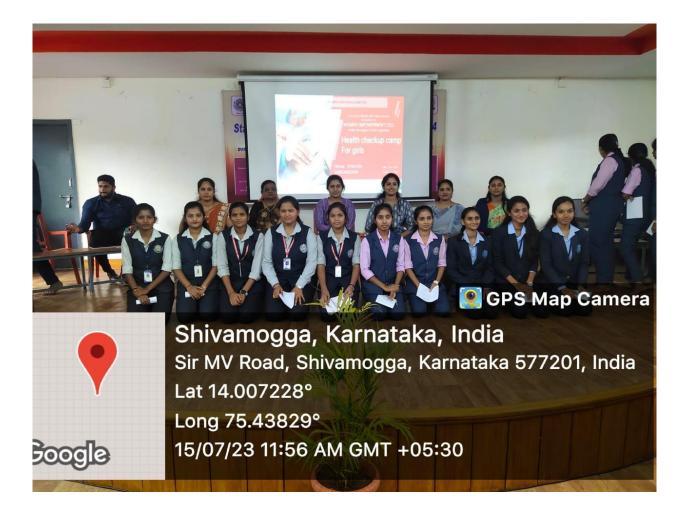

# Health Checkup Camp for girls

(Permanently Affiliated to Kuvempu University)

(Accredited from National Assessment & Accreditation Council at the A Level)

Sir M.V. Road, Post Box No.81, SHIVAMOGGA-577201, Karnataka State