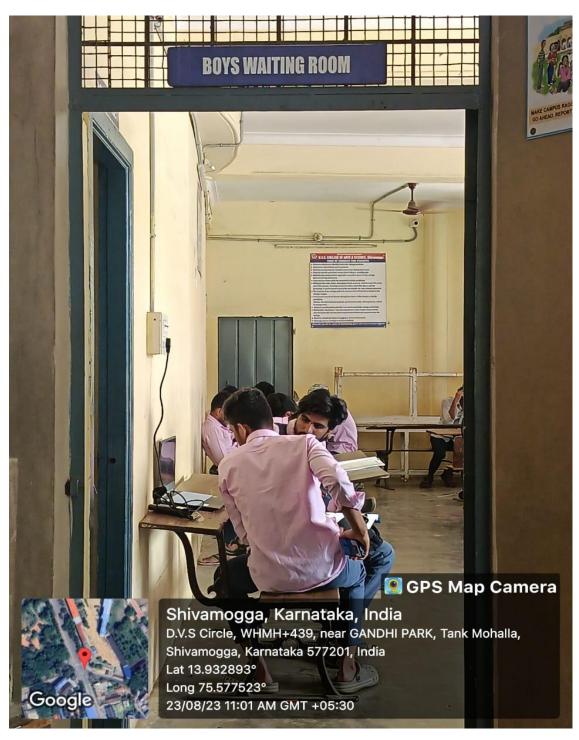

# **BOYS WAITING ROOM**

(Permanently Affiliated to Kuvempu University)

(Accredited from National Assessment & Accreditation Council at the A Level)

Sir M.V. Road, Post Box No.81, SHIVAMOGGA-577201, Karnataka State