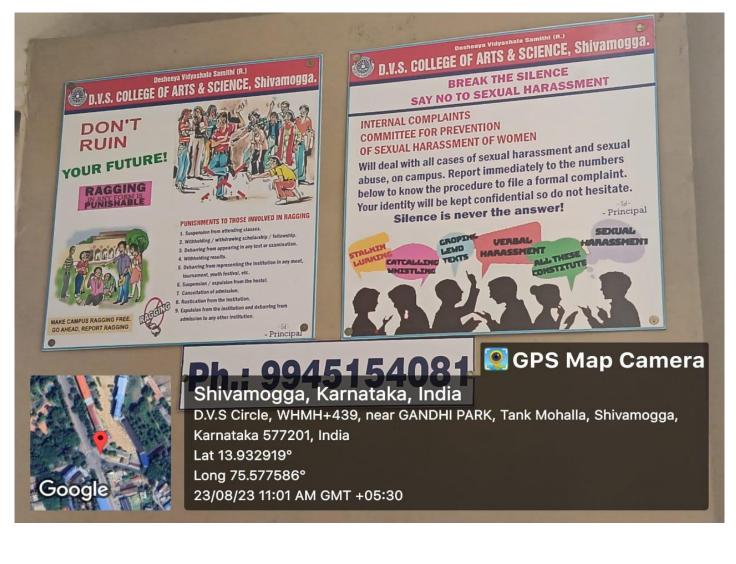

# **ANTI -RAGGIING BOARD**

75<sup>1</sup> EDJETINGES Regensered

(Permanently Affiliated to Kuvempu University)

(Accredited from National Assessment & Accreditation Council at the A Level)

Sir M.V. Road, Post Box No.81, SHIVAMOGGA-577201, Karnataka State