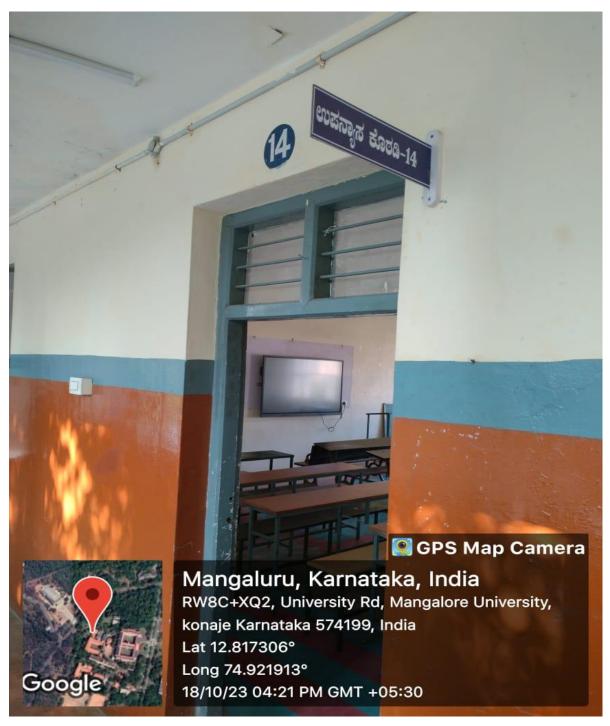

# **SMART CLASS ROOM**

(Permanently Affiliated to Kuvempu University)

(Accredited from National Assessment & Accreditation Council at the A Level)

Sir M.V. Road, Post Box No.81, SHIVAMOGGA-577201, Karnataka State