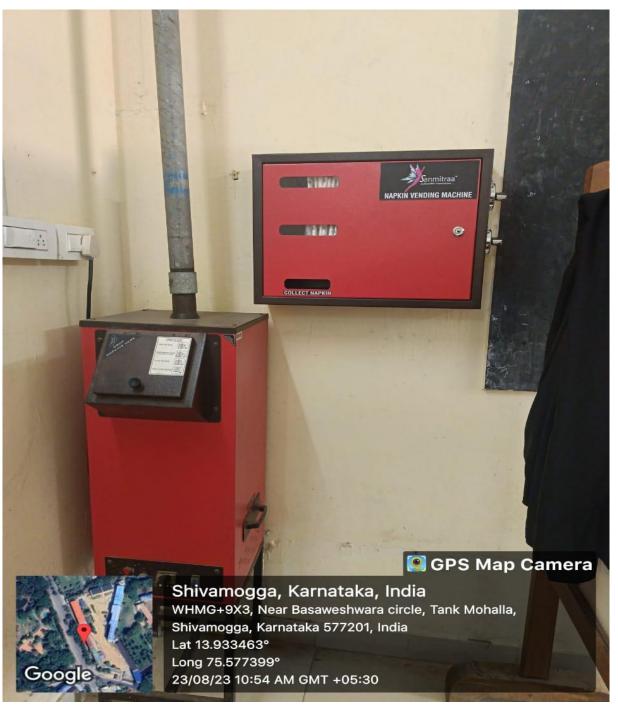

# INCINERATOR MACHINE – GIRLS WAITING ROOM

(Permanently Affiliated to Kuvempu University)

(Accredited from National Assessment & Accreditation Council at the A Level)

Sir M.V. Road, Post Box No.81, SHIVAMOGGA-577201, Karnataka State