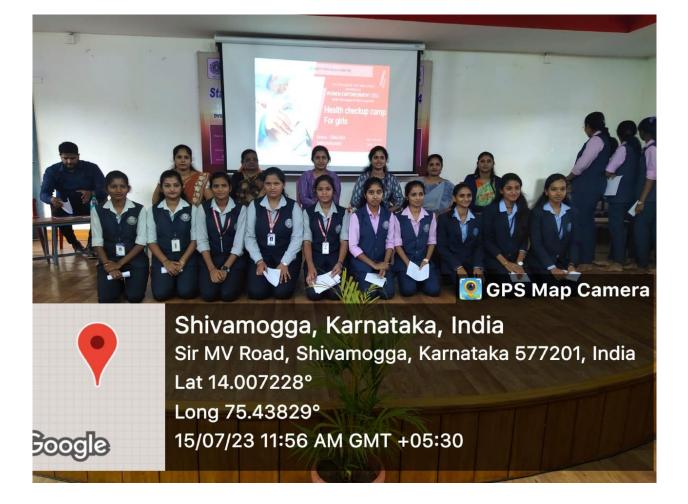

# Health Checkup Camp for girls

(Permanently Affiliated to Kuvempu University)

(Accredited from National Assessment & Accreditation Council at the A Level)

Sir M.V. Road, Post Box No.81, SHIVAMOGGA-577201, Karnataka State