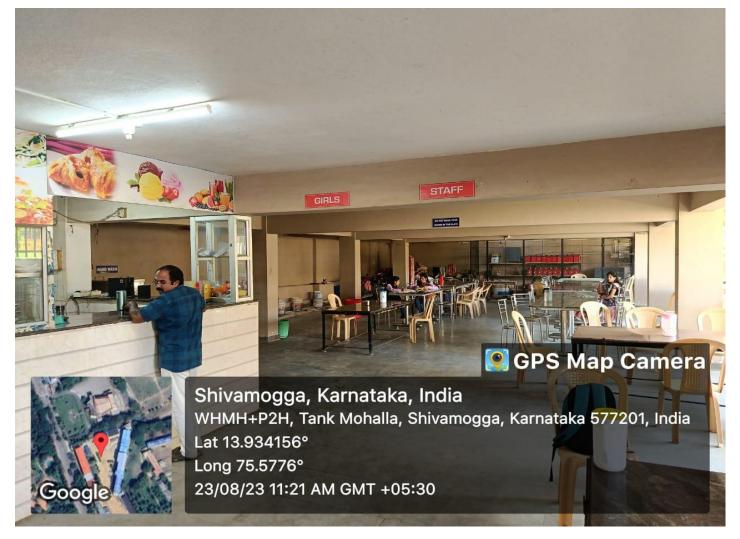

# SEPARATE SECTION FOR BOYS AND GIRLS IN CANTEEN

(Permanently Affiliated to Kuvempu University)

(Accredited from National Assessment & Accreditation Council at the A Level) Sir M.V. Road, Post Box No.81, SHIVAMOGGA-577201, Karnataka State