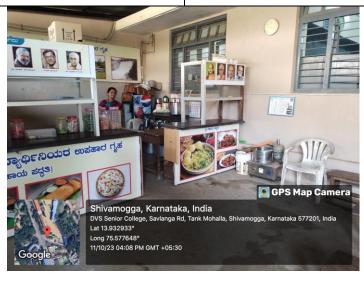

# PHOTOS OF FACILITIES CAFETERIA

Sir M V Road, near Basaveshwara Circle, Shimoga