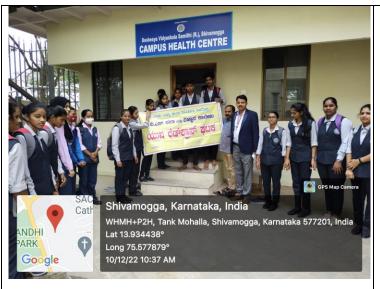

Sir M V Road, near Basaveshwara Circle, Shimoga

# PHOTOS OF FACILITIES CAFETERIA













Sir M V Road, near Basaveshwara Circle, Shimoga

# **DRINKING WATER FACILITIES**















Sir M V Road, near Basaveshwara Circle, Shimoga

# **DRINKING WATER FACILITIES**











Sir M V Road, near Basaveshwara Circle, Shimoga

## **SEMINAR HALLS**









**DVS RANGAMANDIRA** 



Sir M V Road, near Basaveshwara Circle, Shimoga

## STATIONARY SHOP



# RAIN WATER HARVESTING





Sir M V Road, near Basaveshwara Circle, Shimoga

# PHOTOS OF SYNTEX







## DVS ARTS AND SCIENCE COLLEGE, Sir M V Road, near Basaveshwara Circle, Shimoga

# PHOTOS OF HEALTH CENTRE







Sir M V Road, near Basaveshwara Circle, Shimoga

# **UPS AND BATTERIES**