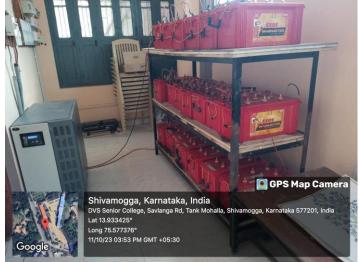

Sir M V Road, near Basaveshwara Circle, Shimoga

# PHOTOS OF FACILITIES CAFETERIA













Sir M V Road, near Basaveshwara Circle, Shimoga

# **DRINKING WATER FACILITIES**















Sir M V Road, near Basaveshwara Circle, Shimoga

# **DRINKING WATER FACILITIES**











Sir M V Road, near Basaveshwara Circle, Shimoga

## **SEMINAR HALLS**









**DVS RANGAMANDIRA** 



Sir M V Road, near Basaveshwara Circle, Shimoga

## STATIONARY SHOP



# RAIN WATER HARVESTING





Sir M V Road, near Basaveshwara Circle, Shimoga

# PHOTOS OF SYNTEX







## DVS ARTS AND SCIENCE COLLEGE, Sir M V Road, near Basaveshwara Circle, Shimoga

# PHOTOS OF HEALTH CENTRE







Sir M V Road, near Basaveshwara Circle, Shimoga

# **UPS AND BATTERIES**