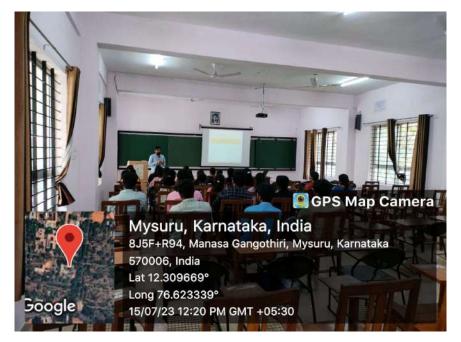

#### **DEPARTMENT OF MATHEMATICS STUDY TOURS – AY 2022-23**

| SL NO | Date of the Activity       | Name of the Activity                                                                  | Resource Person                                                                                                        | Students Benefited |
|-------|----------------------------|---------------------------------------------------------------------------------------|------------------------------------------------------------------------------------------------------------------------|--------------------|
| 01    | 14 and 15 January,<br>2023 | Study Tour to Mangaluru<br>(Mangalore University)                                     | Dr. Chandru Hegde                                                                                                      | 50                 |
| 02    | 14 and 15 July,<br>2023    | Study Tour to Madikeri<br>and Mysuru (DoS in<br>Mathematics, University<br>of Mysore) | Prof. KR Vasuki,<br>Chairman,<br>DoS in Mathematics,<br>Manasagangotri,<br>University of Mysore<br>Dr. Yathiraj Sharma | 26                 |

## –: ಜ್ಞಾಪನಾ :–

ವಿಷಯ: ಎರಡು ದಿನದ ಶೈಕ್ಷಣಿಕ ಪ್ರವಾಸಕ್ಕೆ ಕರೆದುಕೊಂಡು ಹೋಗಲು ಅನುಮತಿ ನೀಡುವ ಕುರಿತು.

ಉಲ್ಲೇಖ: ತಮ್ಮ ಕಛೇರಿಯ ಪತ್ರ ಸಂಖ್ಯೆ : ಡಿವಿಎಸ್ಸಿ/307/2023-24, ದಿನಾಂಕ: 11.07.2023

ಮೇಲ್ಕಂಡ ವಿಷಯಕ್ಕೆ ಸಂಬಂಧಿಸಿದಂತೆ, ಉಲ್ಲೇಖಿತ ಪತ್ರದಲ್ಲಿ ತಮ್ಮ ಕಾಲೇಜಿನ ಗಣಿತಶಾಸ್ತ್ರ ವಿಭಾಗದ ಮುಖ್ಯಸ್ಥರು ದಿನಾಂಕ: 14.07.2023 ಮತ್ತು 15.07.2023 ರಂದು ತಮ್ಮ ಕಾಲೇಜಿನ ಗಣಿತಶಾಸ್ತ್ರ ವಿಭಾಗದ ವಿದ್ಯಾರ್ಥಿಗಳನ್ನು ವಿಶ್ವೇಶ್ವರಯ್ಯ ಮ್ಯೂಸಿಯಂ, ಬೆಂಗಳೂರು, ಮೈಸೂರು, ಮಡಿಕೇರಿ ಸ್ಥಳಗಳಿಗೆ ಶೈಕ್ಷಣಿಕ ಪ್ರವಾಸಕ್ಕೆ ಕರೆದುಕೊಂಡು ಹೋಗುವ ಕುರಿತಂತೆ ಮಾಡಿಕೊಂಡಿರುವ ಮನವಿಯನ್ನು ಪರಿಗಣಿಸಿ, ಈ ಕೆಳಕಂಡ ನಿಯಮಗಳನ್ನು ಕಡ್ಡಾಯವಾಗಿ ಪಾಲಿಸಿಕೊಂಡು ಹೋಗುವ ನಿಬಂಧನೆಗಳೊಂದಿಗೆ ಗಣಿತ ಶಾಸ್ತ್ರ ವಿಭಾಗದ ವಿದ್ಯಾರ್ಥಿಗಳನ್ನು ಸದರಿ ಸ್ಥಳಗಳಿಗೆ ಶೈಕ್ಷಣಿಕ ಪ್ರವಾಸಕ್ಕೆ ಕರೆದುಕೊಂಡು ಹೋಗುವ ಬಗ್ಗೆ ಅನುಮತಿ ನೀಡಲಾಗಿದೆ;