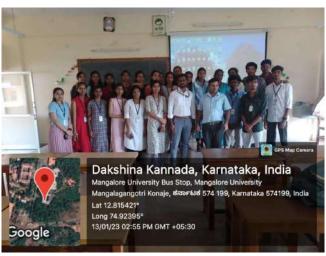

#### Respected Sir,

Subject: Requesting your permission to arrange Two Day's Study Tour to Mangalore University and Madikeri for Final Year B.Sc. students. \* \* \* \* \* \*

With reference to the above subject, from Department of Mathematics, DVS College of Arts and Science, Shivamogga we are requesting your permission to arrange Two Day's Study Tour to NITK Surathkal and Mangalore University during 13 & 14th January-2023, for our B.Sc. (5th-semester, A-Section) 50-students to motivate them to progress towards higher education. Study Tour Root plan as follows:

| Date       | Place                              |
|------------|------------------------------------|
| 13-01-2023 | Shivamogga                         |
| (Day-01)   | Mangalore University.              |
|            | Malpe, Udupi.                      |
| 14-01-2023 | Madikeri                           |
| (Day-02)   | Mugilupete                         |
|            | Bhagamandala Honey Bee Centre      |
|            | Talakaveri.                        |
|            | Kaveri Nisargadhama, Golden Temple |
|            | Shivamogga.                        |
|            |                                    |