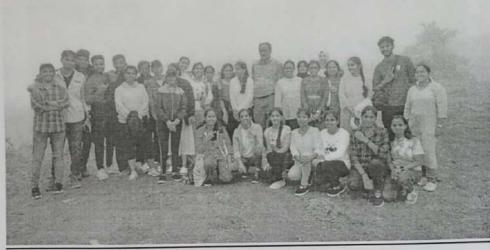

# Photo Gallery Devaramane betta: Grass land, Mudigere

HEAD
Department Botany
D.V.S. College of Arts & Science
Shimoga-577 201.

:ಪಂಡಿತಾ: ಸಮದರ್ಶಿನ:

ದೇಶೀಯ ವಿದ್ಯಾಶಾಲಾ ಸಮಿತಿ (ರಿ.), ಶಿವಮೊಗ್ಗ.

Website: www.dvsdegreecollege.org. Email: principal.dvscollege@gmail.com Off: 08182-278455

#### Day 1: 18/07/2023

- 1. DVS College Campus
- 2. Devaramane Betta
- 3. Tea processing unit, Kadumane
- 4. Bisle Ghat shola forest range
- 5. Sakleshpura Stay