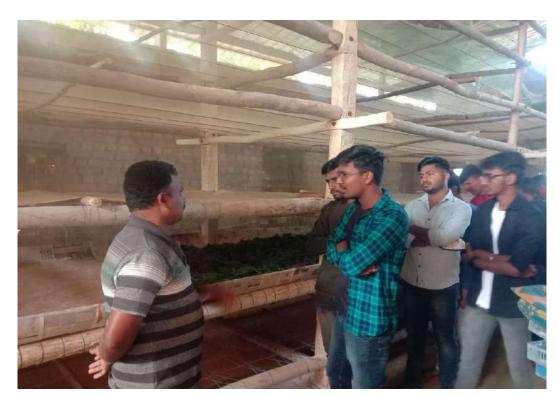

# DEPARTMENT OF ZOOLOGY REPORT ON FIELD TRIP

**ORGANISED BY**: Department of Zoology

**DATE: 27.01.2023** 

Our department students studying in III BSc are on a field trip and they are supposed to visit Diary to have knowledge about processing and preservation of milk. This field trip is prescribed in their syllabus and part of their curriculum &they have to submit a report on the field trip for their practical examination. First we first visited sericulture farm at Santhekadur... Students studied life cycle of silkworm, and visited the dairy, Machenahalli and studied processing and preservation of milk.

After the lunch, we visited aquaculture farm in BRP. The students could notice the culturing of carps, induced breeding and transportation of fingerlings. And later we visited Amruthapura temple in Tharikere. All the final year students have actively participated in the field trip and they have submitted the field trip reports.