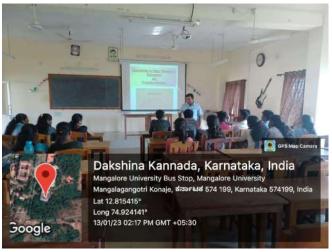

#### Respected Sir,

Subject: Requesting your permission to arrange Two Day's Study Tour to Mangalore University and Madikeri for Final Year B.Sc. students. \* \* \* \* \* \*

With reference to the above subject, from Department of Mathematics, DVS College of Arts and Science, Shivamogga we are requesting your permission to arrange Two Day's Study Tour to NITK Surathkal and Mangalore University during 13 & 14th January-2023, for our B.Sc. (5th-semester, A-Section) 50-students to motivate them to progress towards higher education. Study Tour Root plan as follows:

| Date       | Place                              |
|------------|------------------------------------|
| 13-01-2023 | Shivamogga                         |
| (Day-01)   | Mangalore University.              |
|            | Malpe, Udupi.                      |
| 14-01-2023 | Madikeri                           |
| (Day-02)   | Mugilupete                         |
|            | Bhagamandala Honey Bee Centre      |
|            | Talakaveri.                        |
|            | Kaveri Nisargadhama, Golden Temple |
|            | Shivamogga.                        |
|            |                                    |