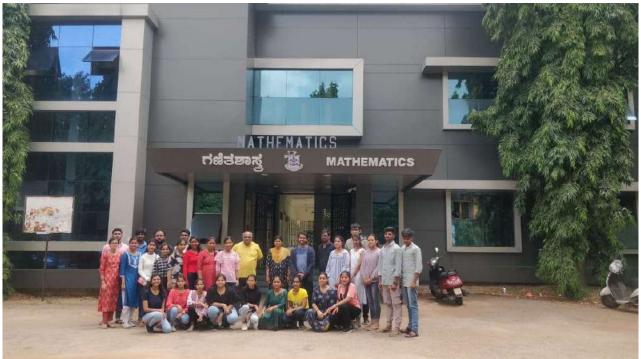

#### **DEPARTMENT OF MATHEMATICS STUDY TOURS – AY 2022-23**

| SL NO | Date of the Activity       | Name of the Activity                                                                  | Resource Person                                                                                                        | Students Benefited |
|-------|----------------------------|---------------------------------------------------------------------------------------|------------------------------------------------------------------------------------------------------------------------|--------------------|
| 01    | 14 and 15 January,<br>2023 | Study Tour to Mangaluru<br>(Mangalore University)                                     | Dr. Chandru Hegde                                                                                                      | 50                 |
| 02    | 14 and 15 July,<br>2023    | Study Tour to Madikeri<br>and Mysuru (DoS in<br>Mathematics, University<br>of Mysore) | Prof. KR Vasuki,<br>Chairman,<br>DoS in Mathematics,<br>Manasagangotri,<br>University of Mysore<br>Dr. Yathiraj Sharma | 26                 |

Study Tour to
Mangalore University

Study Tour to University of Mysore, Mysuru

:ಪಂಡಿತಾ: ಸಮದರ್ಶಿನ:

ದೇಶೀಯ ವಿದ್ಯಾಶಾಲಾ ಸಮಿತಿ (ರಿ.), ಶಿವಮೊಗ್ಗ.

Website: www.dvsdegreecollege.org. Email: principal.dvscollege@gmail.com Off: 08182-278455 Fax: 08182-401592