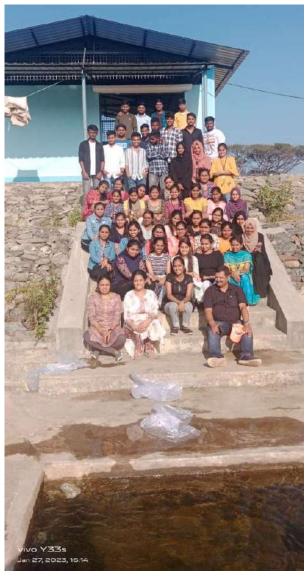

# REPORT ON FIELD TRIP TO SAKREBAILU ELEPHANT CAMP ON THE OCCASION OF ENVIRONMENTAL DAY

**ORGANISED BY**: Department of Zoology

DATE: 05/06/2023

Our department students studying in III BSc are taken to a field trip to Sakrebailu elephant camp on world environmental day. The bus facility was provided by our management to take our students. The program was organized by government association and students were given the demo of seed ball preparation and students have made many seed balls.

The planting of seedlings was undertaken on the account of environmental day and Minister Araga Jnanedra has visited and given the speeches on the occasion.

The students were having painting competition about the protecting the nature and many of our students have won the prizes and made our department proud.