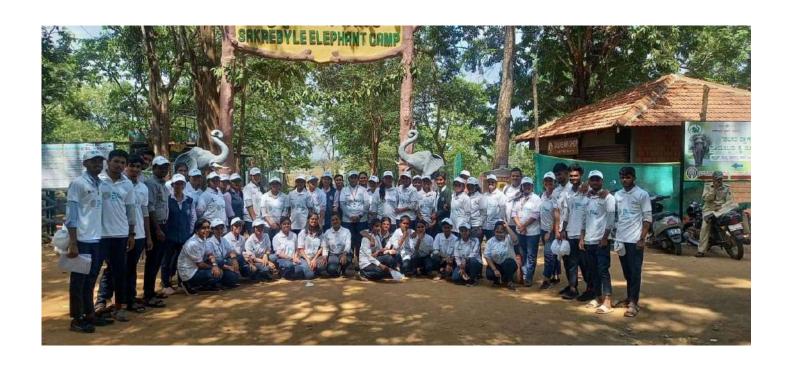

## PHOTO GALLERY

From: 04.06.2023

Prof. N. KUMARASWAMY H.O.D & Assistant Professor Dept. of ZOOLOGY D.V.S. College of Arts& Science Shivamogga.

To:

The Principal

DVS College of Arts and Science, Shimoga

Dear Sir,

#### SUB: Request letter to permit our college III BSC students to visit Sakrebailu Elephant camp

With reference to the above cited subject I would like to inform you that our college students studying in III BSc are on a field trip and they are supposed to visit Sakrebailu Elephant Camp on eve of celebration of World environmental day on 05/06/2023. In this regard I request your good self to kindly permit them & oblige.

# REPORT ON FIELD TRIP TO SAKREBAILU ELEPHANT CAMP ON THE OCCASION OF ENVIRONMENTAL DAY

**ORGANISED BY**: Department of Zoology

DATE: 05/06/2023

Our department students studying in III BSc are taken to a field trip to Sakrebailu elephant camp on world environmental day. The bus facility was provided by our management to take our students. The program was organized by government association and students were given the demo of seed ball preparation and students have made many seed balls.

The planting of seedlings was undertaken on the account of environmental day and Minister Araga Jnanedra has visited and given the speeches on the occasion.

The students were having painting competition about the protecting the nature and many of our students have won the prizes and made our department proud.

**SAKREBAILU ELEPHANT CAMP** 