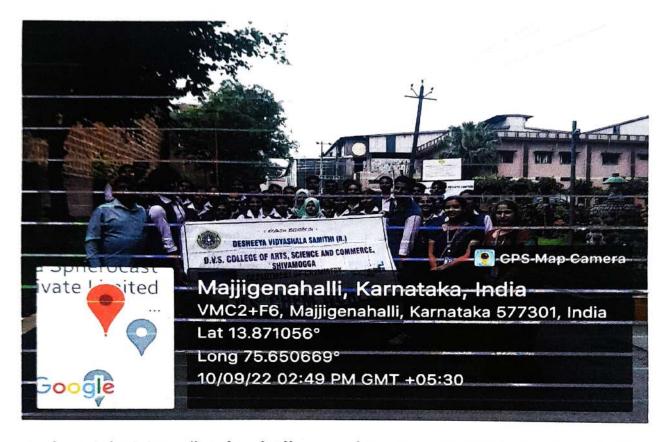

# D.V.S COLLEGE OF ARTS AND SCIENCE, SHIVAMOGGA DEPARTMENT OF CHEMISTRY REPORT ON INDUSTRIAL VISIT TO "MALNAD ALLOYS AND CASTINGS PVT LTD"

The Department of Chemistry had organized an Industrial Visit to "Malnad Alloys and Castings Pvt. Ltd., Machenahalli, Shimoga" in the academic year 2022-23 for B.Sc., Chemistry students on 10.09.2022.

'Malnad Alloys and Castings Pvt. Ltd, Shimoga' is one of the pioneer industries which is recognized for its excellence in alloys making and processing. Being one of the top industries in Alloys making and testing area, the company has marked its existence for producing a high-quality sand as a byproduct of industrial processing.

The students of Final year CBZ were taken to this industry to witness all the process involved in Alloys manufacture, wherein practical knowledge of manufacturing and processing units was gained. Steps involved in Alloys making and processing like, melting, molding, fettling, heat treatment, machine shop and testing facility were displayed to students.

Mr. Madhukar Jois, M.D of the company and Mr.Mahaveer Jain, Director of quality operations took special care and concern in this regard and supported the students to their best.

35 students from III B.Sc., CBZ visited the Industry.