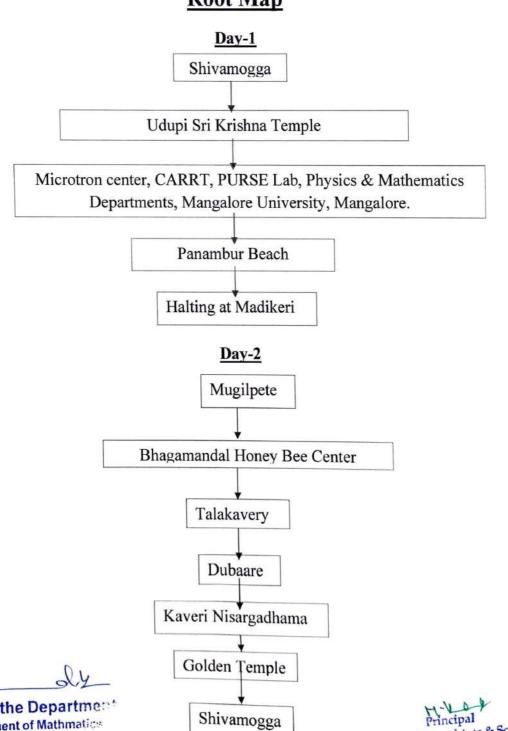

#### **DEPARTMENT OF MATHEMATICS STUDY TOURS – AY 2022-23**

| SL NO | Date of the Activity       | Name of the Activity                                                                  | Resource Person                                                                                                        | Students Benefited |
|-------|----------------------------|---------------------------------------------------------------------------------------|------------------------------------------------------------------------------------------------------------------------|--------------------|
| 01    | 14 and 15 January,<br>2023 | Study Tour to Mangaluru<br>(Mangalore University)                                     | Dr. Chandru Hegde                                                                                                      | 50                 |
| 02    | 14 and 15 July,<br>2023    | Study Tour to Madikeri<br>and Mysuru (DoS in<br>Mathematics, University<br>of Mysore) | Prof. KR Vasuki,<br>Chairman,<br>DoS in Mathematics,<br>Manasagangotri,<br>University of Mysore<br>Dr. Yathiraj Sharma | 26                 |

#### Respected Sir,

Subject: Requesting your permission to arrange Two Day's Study Tour to Mangalore University and Madikeri for Final Year B.Sc. students. \* \* \* \* \* \*

With reference to the above subject, from Department of Mathematics, DVS College of Arts and Science, Shivamogga we are requesting your permission to arrange Two Day's Study Tour to NITK Surathkal and Mangalore University during 13 & 14th January-2023, for our B.Sc. (5th-semester, A-Section) 50-students to motivate them to progress towards higher education. Study Tour Root plan as follows:

| Date       | Place                              |
|------------|------------------------------------|
| 13-01-2023 | Shivamogga                         |
| (Day-01)   | Mangalore University.              |
|            | Malpe, Udupi.                      |
| 14-01-2023 | Madikeri                           |
| (Day-02)   | Mugilupete                         |
|            | Bhagamandala Honey Bee Centre      |
|            | Talakaveri.                        |
|            | Kaveri Nisargadhama, Golden Temple |
|            | Shivamogga.                        |
|            |                                    |