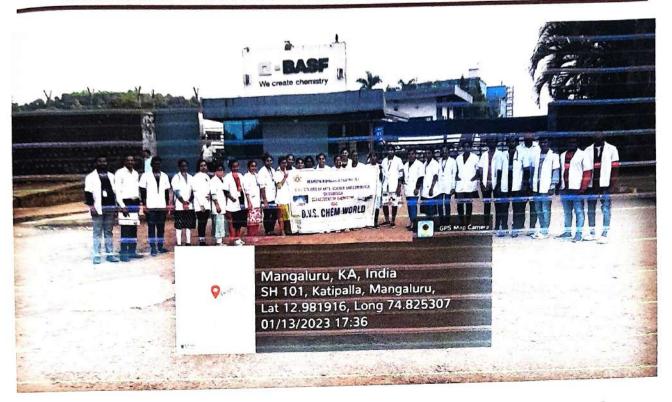

# D.V.S COLLEGE OF ARTS AND SCIENCE, SHIVAMOGGA DEPARTMENT OF CHEMISTRY REPORT ON INDUSTRIAL VISIT TO "BASF CHEMICALS, MANGALORE"

The Department of Chemistry had organized an Industrial Visit to "BASF CHEMICALS, MANGALORE" in the academic year 2022-23 for B.Sc., Chemistry students on 13.01.2023 & 14.01.2023.

BASF, Mangalore is the First Bio-based polyol production facility in Asia Pacific. It serves the fast-growing demand of eco-friendly products for new energy vehicles. It utilizes renewable materials to save fossil resources and supports stakeholders to meet sustainability goals.

48 students of III B.Sc (PCM) were taken to this industry and were educated regarding Chemicals, plastics, performance products and crop protection products to oil and gas. Students also learnt about how economic success is combined with environmental protection and social responsibility.

All students were provided with the basic and applied knowledge of Industry management and were given some hands-on-training.