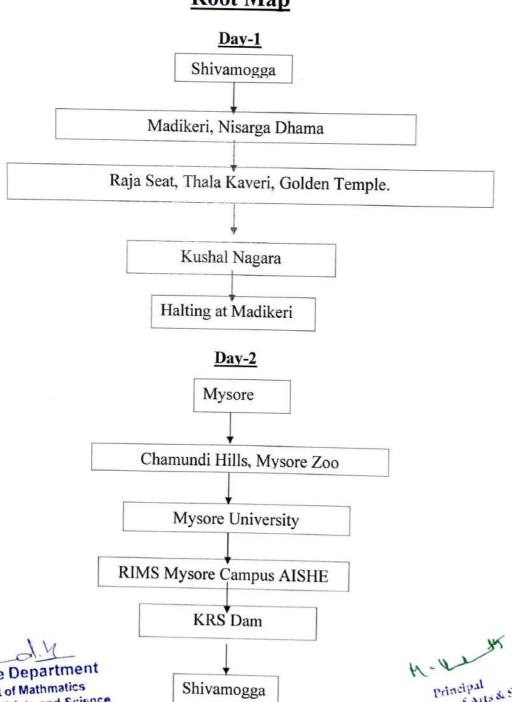

#### **DEPARTMENT OF MATHEMATICS STUDY TOURS – AY 2022-23**

| SL NO | Date of the Activity       | Name of the Activity                                                                  | Resource Person                                                                                                        | Students Benefited |
|-------|----------------------------|---------------------------------------------------------------------------------------|------------------------------------------------------------------------------------------------------------------------|--------------------|
| 01    | 14 and 15 January,<br>2023 | Study Tour to Mangaluru<br>(Mangalore University)                                     | Dr. Chandru Hegde                                                                                                      | 50                 |
| 02    | 14 and 15 July,<br>2023    | Study Tour to Madikeri<br>and Mysuru (DoS in<br>Mathematics, University<br>of Mysore) | Prof. KR Vasuki,<br>Chairman,<br>DoS in Mathematics,<br>Manasagangotri,<br>University of Mysore<br>Dr. Yathiraj Sharma | 26                 |

#### Respected Sir,

Subject: Requesting your permission to arrange Two Day's Study Tour to Mangalore University and Madikeri for Final Year B.Sc. students. \* \* \* \* \* \*

With reference to the above subject, from Department of Mathematics, DVS College of Arts and Science, Shivamogga we are requesting your permission to arrange Two Day's Study Tour to NITK Surathkal and Mangalore University during 13 & 14th January-2023, for our B.Sc. (5th-semester, A-Section) 50-students to motivate them to progress towards higher education. Study Tour Root plan as follows:

| Date       | Place                              |
|------------|------------------------------------|
| 13-01-2023 | Shivamogga                         |
| (Day-01)   | Mangalore University.              |
|            | Malpe, Udupi.                      |
| 14-01-2023 | Madikeri                           |
| (Day-02)   | Mugilupete                         |
|            | Bhagamandala Honey Bee Centre      |
|            | Talakaveri.                        |
|            | Kaveri Nisargadhama, Golden Temple |
|            | Shivamogga.                        |
|            |                                    |