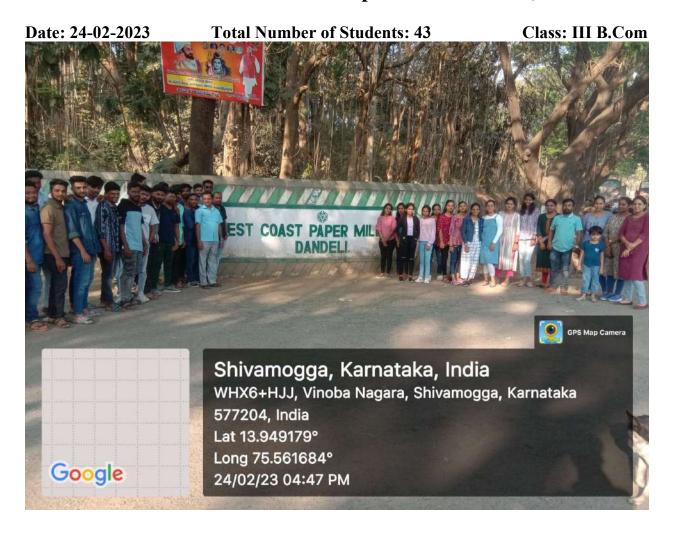

# Department of Commerce

Industrial Visit: West Coast Paper Mill Limited, Dandeli.

# D.V.S.College of Arts, Science & Commerce Shimoga

**DATE: 23/02/2023** 

#### **Subject: Requisition letter for Two days educational trip**

As sited above we are planning to go for an educational trip to Dandeli Paper Mill on 24-02-2023 and 25-02-2023 exclusively for Final B.Com students along with refreshment trip. This trip has been planned to make them aware about different process of manufacturing of paper and costing methods it gives them practical experience regarding various subjects of commerce and help them in taking future endeavor. As educational trip is one of the key elements of NAAC. So kindly grant us the permission to take the students for the excursion.

### **List of Students**

| Sl.No | Name of the Students     |  |
|-------|--------------------------|--|
| 1     | Abhishek R               |  |
| 2     | Abhishek S               |  |
| 3     | Ahalya K A               |  |
| 4     | Akhilesh S               |  |
| 5     | Akmal Khan               |  |
| 6     | Anusha M A               |  |
| 7     | Bindu H R                |  |
| 8     | Chaya B M                |  |
| 9     | Dhanalakshmi H B         |  |
| 10    | Goutham B U              |  |
| 11    | Hariprasad R             |  |
| 12    | Harshan R                |  |
| 13    | Justin Suprith Fernandis |  |
| 14    | Keerthi Kumar S          |  |
| 15    | Lathesha T P             |  |
| 16    | Madhan S                 |  |
| 17    | Madhushree N A           |  |
| 18    | Mallikarjuna D S         |  |
| 19    | Mubarak M K              |  |
| 20    | Narendra G               |  |
| 21    | Niveditha                |  |
| 22    | Pallavi G                |  |
| 23    | Pawan G                  |  |
| 24    | Pramod H B               |  |
| 25    | Rachanashree             |  |
| 26    | Raghivi R                |  |
| 27    | Rajesh K P               |  |
| 28    | Sandeep S V              |  |
| 29    | Sanjay K                 |  |
| 30    | Sanjay S                 |  |
| 31    | Sawood S M               |  |
| 32    | Shashank H M             |  |
| 33    | Shreyas A.N              |  |
| 34    | Shubha B M               |  |
| 35    | Smruthika Achar          |  |
| 36    | Srikanth D K             |  |
| 37    | Sunishpa T S             |  |
| 38    | Surendra P               |  |
| 39    | Tarun G C                |  |
| 40    | Udaya L H                |  |
| 41    | Varun K J                |  |
| 42    | Yamuna L P               |  |
| 43    | Yuvaraj G N              |  |