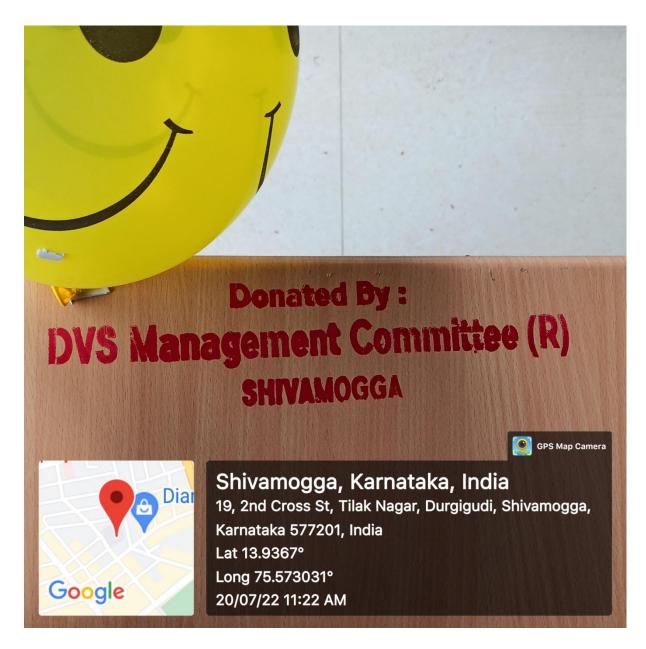

(Permanently Affiliated to Kuvempu University)

(Accredited from National Assessment & Accreditation Council at the A Level)

Sir M.V. Road, Post Box No.81, SHIVAMOGGA-577201, Karnataka State

Benches and Desks Donated to GHPS Durgigudi, Shivamogga