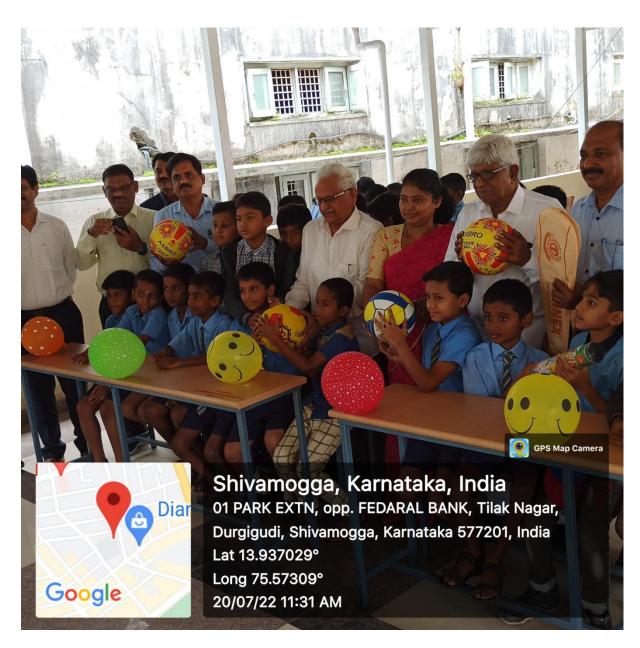

(Permanently Affiliated to Kuvempu University)

(Accredited from National Assessment & Accreditation Council at the A Level)

Sir M.V. Road, Post Box No.81, SHIVAMOGGA-577201, Karnataka State

Sports related materials donated to GHPS Durgigudi, Shivamogga

(Permanently Affiliated to Kuvempu University)

(Accredited from National Assessment & Accreditation Council at the A Level)

Sir M.V. Road, Post Box No.81, SHIVAMOGGA-577201, Karnataka State

Sports related materials donated in the presence of DDPI and BEO to GHPS Durgigudi, Shivamogga