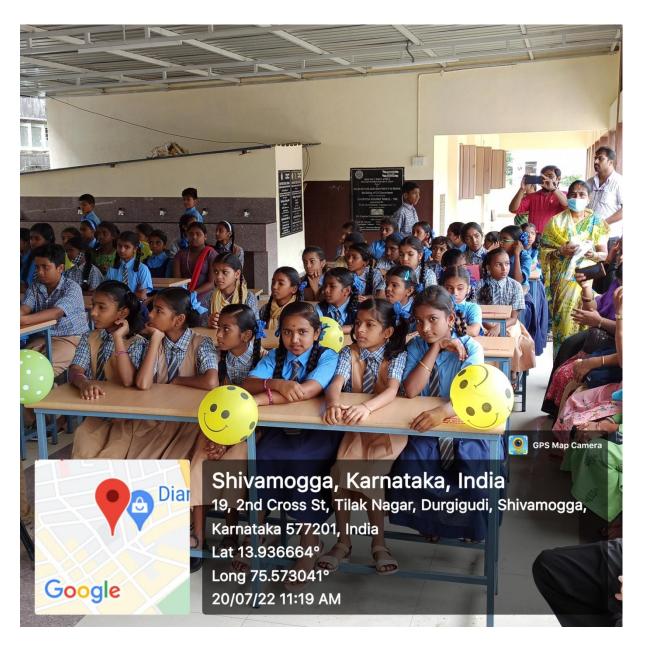

(Permanently Affiliated to Kuvempu University)

(Accredited from National Assessment & Accreditation Council at the A Level)

Sir M.V. Road, Post Box No.81, SHIVAMOGGA-577201, Karnataka State

School Students in the Function Organized by GHPS Durgigudi, Shivamogga