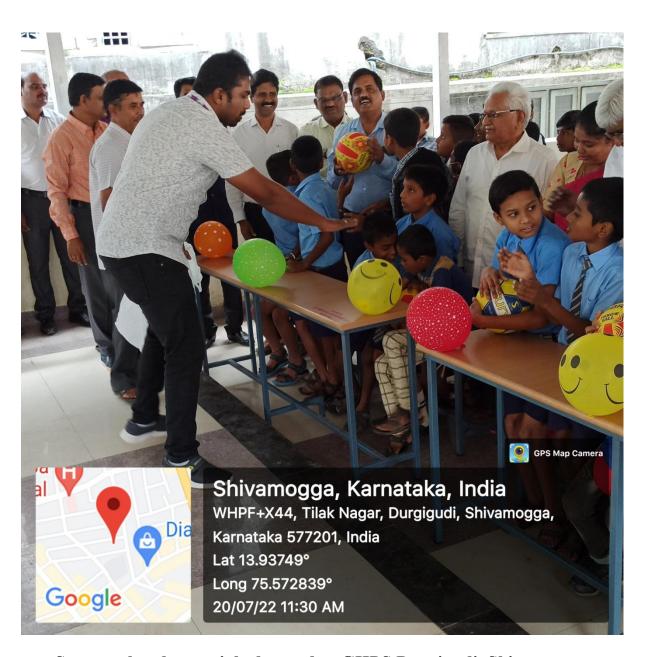

(Permanently Affiliated to Kuvempu University)

(Accredited from National Assessment & Accreditation Council at the A Level)

Sir M.V. Road, Post Box No.81, SHIVAMOGGA-577201, Karnataka State

Sports related materials donated to GHPS Durgigudi, Shivamogga

(Permanently Affiliated to Kuvempu University)

(Accredited from National Assessment & Accreditation Council at the A Level)

Sir M.V. Road, Post Box No.81, SHIVAMOGGA-577201, Karnataka State

Sports related materials donated in the presence of DDPI and BEO to GHPS Durgigudi, Shivamogga