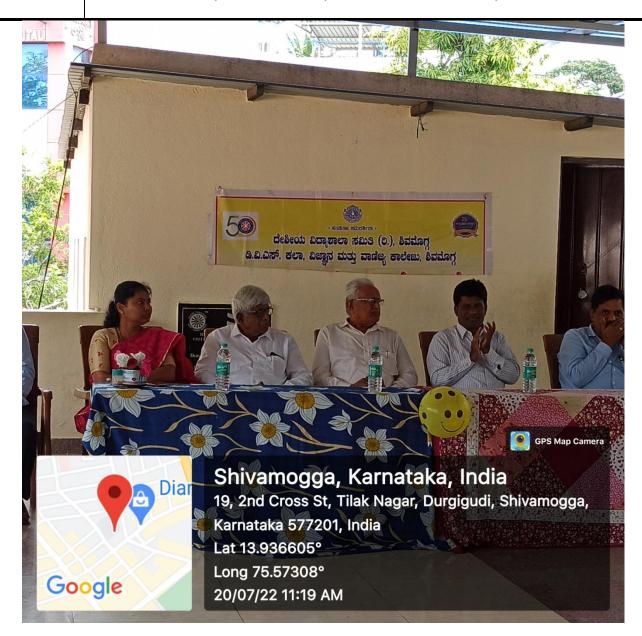

(Permanently Affiliated to Kuvempu University)

(Accredited from National Assessment & Accreditation Council at the A Level)

Sir M.V. Road, Post Box No.81, SHIVAMOGGA-577201, Karnataka State

Function Organized by GHPS Durgigudi, Shivamogga

(Permanently Affiliated to Kuvempu University)

(Accredited from National Assessment & Accreditation Council at the A Level)

Sir M.V. Road, Post Box No.81, SHIVAMOGGA-577201, Karnataka State

Management Committee members with Students of GHPS Durgigudi, Shivamogga