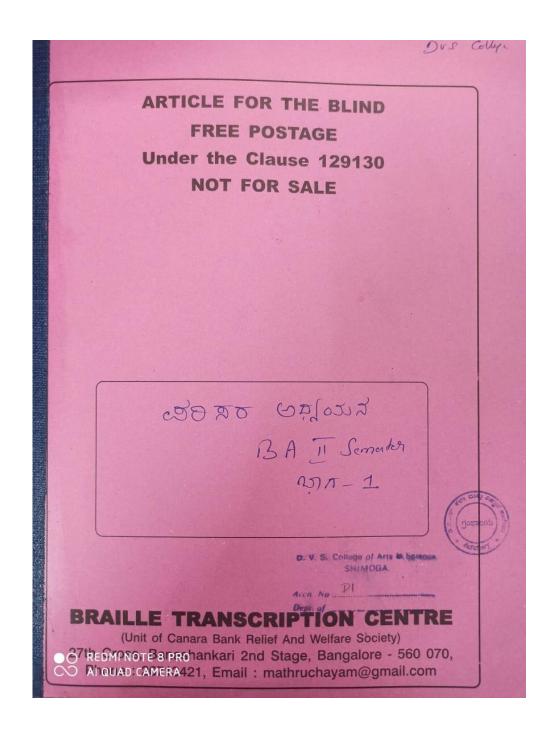

(Permanently Affiliated to Kuvempu University)

(Accredited from National Assessment & Accreditation Council at the A Level)

Sir M.V. Road, Post Box No.81, SHIVAMOGGA-577201, Karnataka State

Human Assistance for Braille Students

#### Human Assistance for Braille Students

(Permanently Affiliated to Kuvempu University)

(Accredited from National Assessment & Accreditation Council at the A Level)

Sir M.V. Road, Post Box No.81, SHIVAMOGGA-577201, Karnataka State