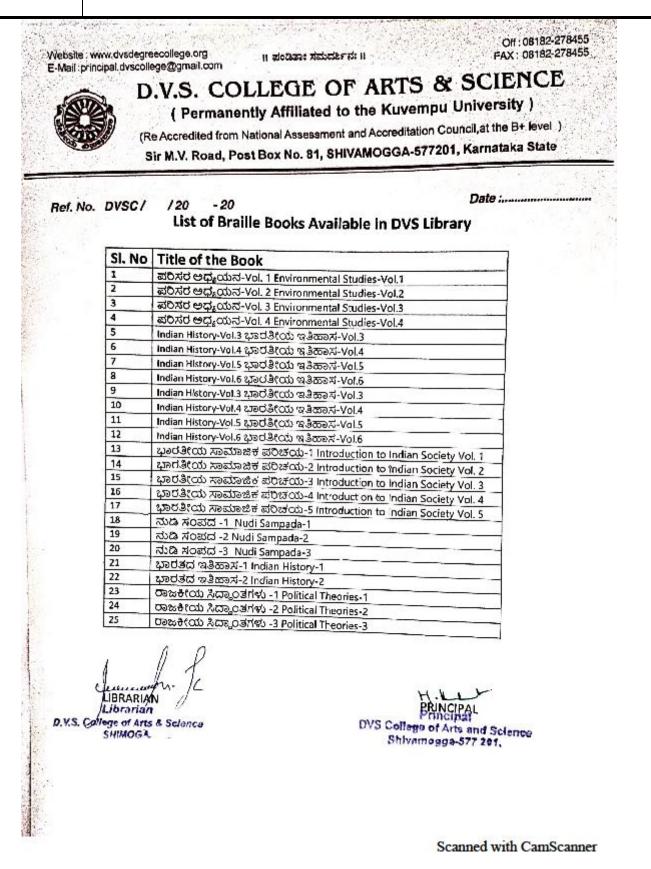

#### 25 Braille Books Available in the College Library

(Permanently Affiliated to Kuvempu University)

(Accredited from National Assessment & Accreditation Council at the A Level)

Sir M.V. Road, Post Box No.81, SHIVAMOGGA-577201, Karnataka State