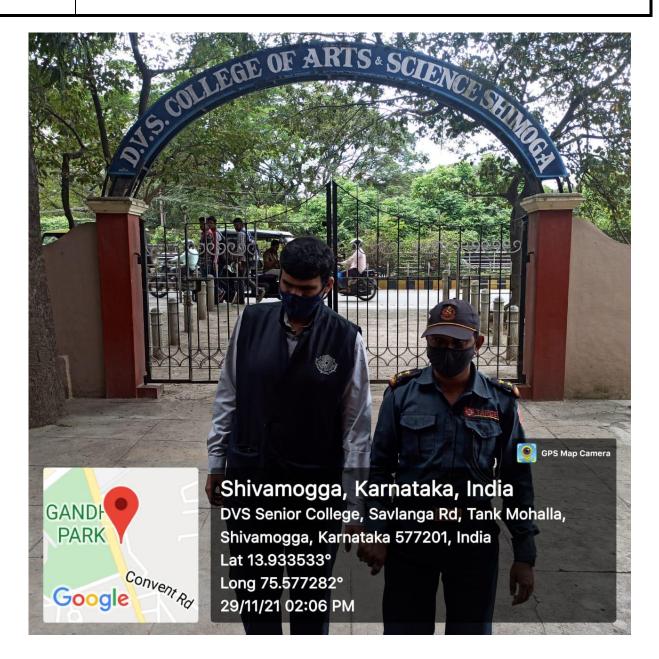

(Permanently Affiliated to Kuvempu University)

(Accredited from National Assessment & Accreditation Council at the A Level)

Sir M.V. Road, Post Box No.81, SHIVAMOGGA-577201, Karnataka State

Human Assistance for Braille Students

#### Human Assistance for Braille Students

(Permanently Affiliated to Kuvempu University)

(Accredited from National Assessment & Accreditation Council at the A Level)

Sir M.V. Road, Post Box No.81, SHIVAMOGGA-577201, Karnataka State