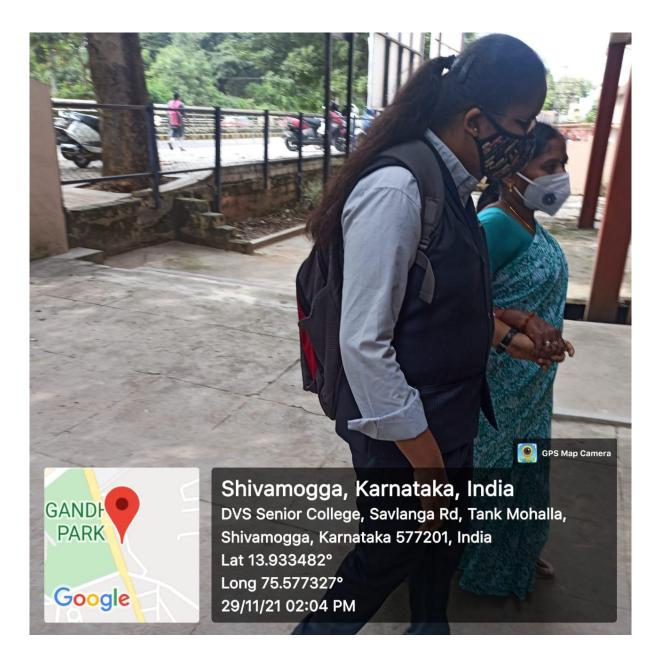

(Permanently Affiliated to Kuvempu University)

(Accredited from National Assessment & Accreditation Council at the A Level)

Sir M.V. Road, Post Box No.81, SHIVAMOGGA-577201, Karnataka State

Human Assistance for Braille Students

#### Human Assistance for Braille Students

(Permanently Affiliated to Kuvempu University)

(Accredited from National Assessment & Accreditation Council at the A Level)

Sir M.V. Road, Post Box No.81, SHIVAMOGGA-577201, Karnataka State