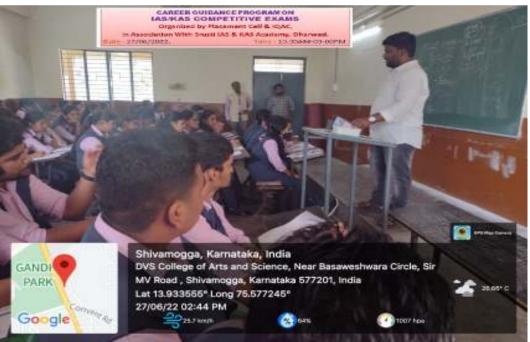

#### **SESSIONS:**

In the Career guidance program, resource person Chandrashekar Itagi started session for the final year B.Sc. students in Room-5, Hemanth Karjagi started session in Room-6 and Sharanu D., started session in Room-14 at 10.30am. Then second session started at 12.00pm for BCA and B.Com students in Room-13 & 14. Session-3 started at 2.30pm for final year B.A. students in Class Room-8, 9 & 10.