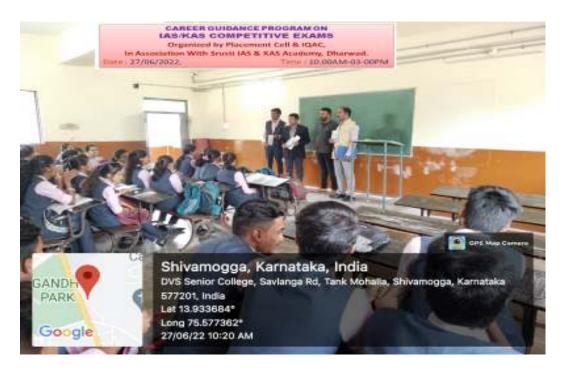

#### **SESSIONS:**

In the Career guidance program, resource person Chandrashekar Itagi started session for the final year B.Sc. students in Room-5, Hemanth Karjagi started session in Room-6 and Sharanu D., started session in Room-14 at 10.30am. Then second session started at 12.00pm for BCA and B.Com students in Room-13 & 14. Session-3 started at 2.30pm for final year B.A. students in Class Room-8, 9 & 10.