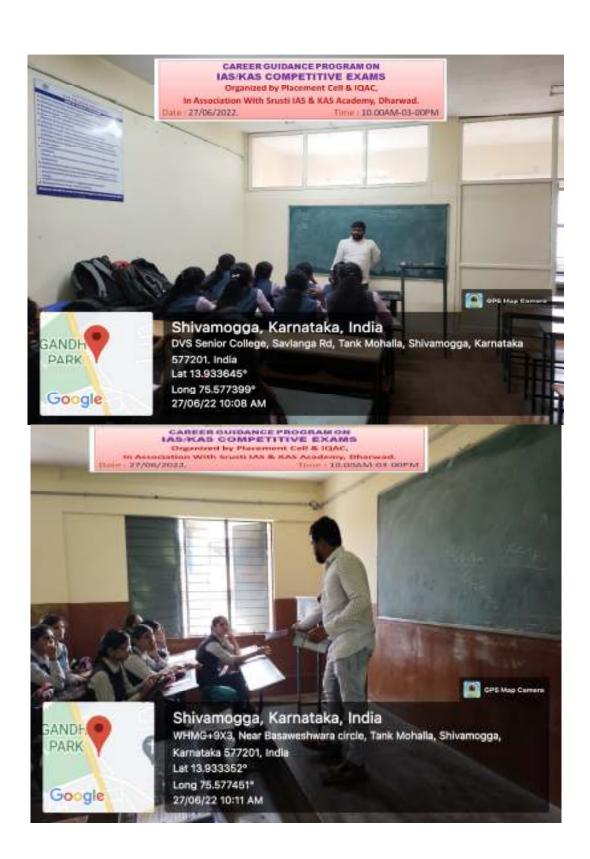

#### **SESSIONS:**

In the Career guidance program, resource person Chandrashekar Itagi started session for the final year B.Sc. students in Room-5, Hemanth Karjagi started session in Room-6 and Sharanu D., started session in Room-14 at 10.30am. Then second session started at 12.00pm for BCA and B.Com students in Room-13 & 14. Session-3 started at 2.30pm for final year B.A. students in Class Room-8, 9 & 10.