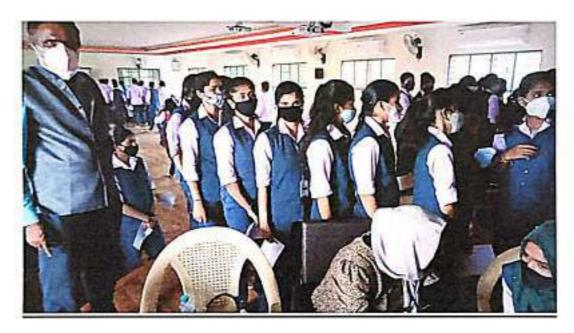

# Report on Health Check-up Camp

Dated: 27-08-2021

A health check-up programme was conducted to the students of our college by the Youth Red Cross society on 27/08/2021 at 10AM in Singara Sabhangana.

A meeting was conducted in this regard and the members present unanimously agreed to conduct this programme. In the meeting it was decided to inviteDr. Gangadhara Swamy and other lady doctors as visiting doctors for the health check up programme. The circular in correspondence to this programme was circulated among the teaching, non-teaching staff and students two days prior to the programme.

Later, routine health check up was done for more than 600 students and given suggestions for better health. The students who were suffering with vitamin deficiency, hemoglobin deficiency, under weight were advised to take proper medication and to follow balanced diet.