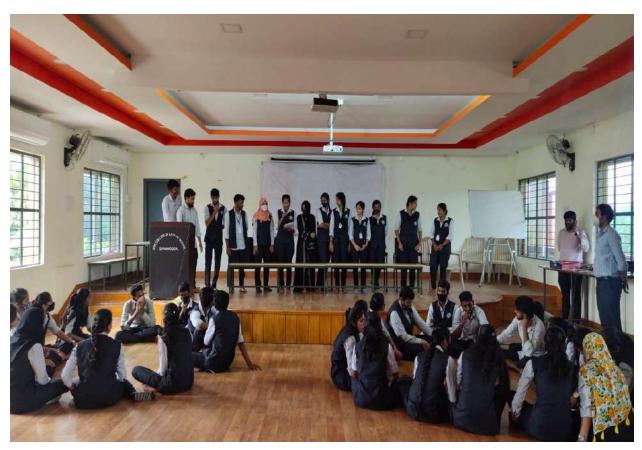

### Report on Communicative Class.

COMMUNICATIVE CLASS for our college BA students. The workshop was inaugurated on 17/09/2021 by the principal of our college. In his inaugural speech, he insisted the students to make use of the workshop to the maximum extent possible in order to enhance their communication skills - LSRW skills. The main objective of the workshop is to constantly improve LSRW skills and competencies for the personal and the professional growth of the students. During the first session of the workshop Miss Kethana Arthi N made presentation on basic writing skills. The students were given language learning exercises, activities and role play sessions. Every faculty of our department engaged the sessions alternatively. Overhundred students were participated actively in this class.