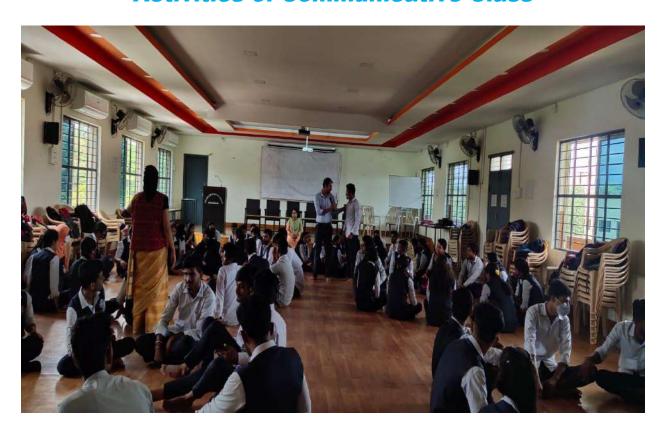

### Report on Communicative Class.

COMMUNICATIVE CLASS for our college BA students. The workshop was inaugurated on 17/09/2021 by the principal of our college. In his inaugural speech, he insisted the students to make use of the workshop to the maximum extent possible in order to enhance their communication skills - LSRW skills. The main objective of the workshop is to constantly improve LSRW skills and competencies for the personal and the professional growth of the students. During the first session of the workshop Miss Kethana Arthi N made presentation on basic writing skills. The students were given language learning exercises, activities and role play sessions. Every faculty of our department engaged the sessions alternatively. Overhundred students were participated actively in this class.