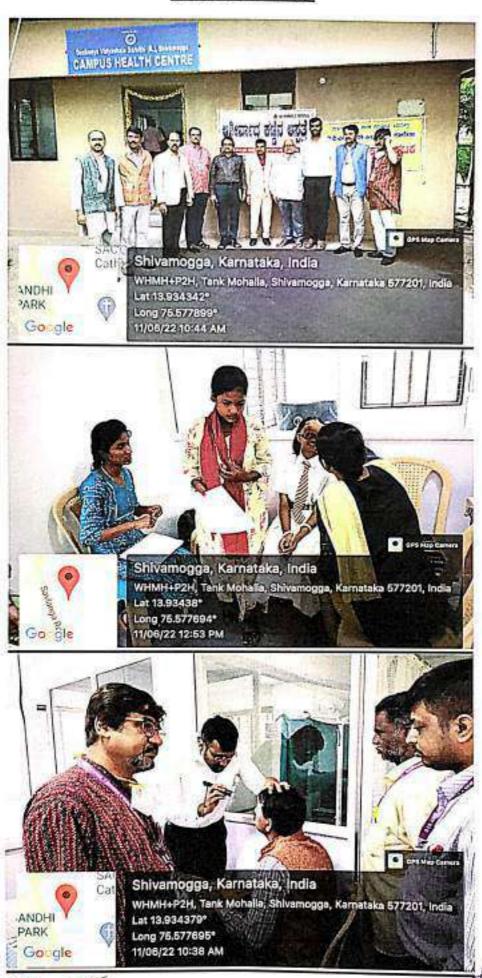

|                    | 76         |



Shivamogga.

YRC

Eye Check up Camp

26

Rate: 09/07/2022 Student Smalure Nance of Class S.No Dhanalakhmi. g TIL BSC 01 Keerthona. P Kuthona. b. 00. IL BSC Lakeline BB TILL Bec 03. Latta. B. 04 III BCC tatement 05 III BSc Keexthana & TIB.80. Hemowathi . BJ. 06 Hemouathi. B.J. II 850 Proi-FO Darshan 08 11 Etrus. 09 11 100 11 11 1011 12 10th 1014 TH 9th 9th 15 10th 16 Sloand 10th 17 bamar JE 850 18 Madan P 101 11 00 14 Mattappy 91 11 11 21 TBA 32 I 30 35 OWMY 36 I BA E 3A 34 38 11 avan Shavato I 31 14 Sarethan V Savellina 40 Dhanush 11 Dhanush 41 TI BSC Shremanth H2 ( ) pyatri BA 43

Principal

D.V.S. College of Arts & Science

Shivomogga.

S-ord rator . YRC CS CamScanner

| 711    | Class                | Mamos Student                         | T C          |
|--------|-------------------