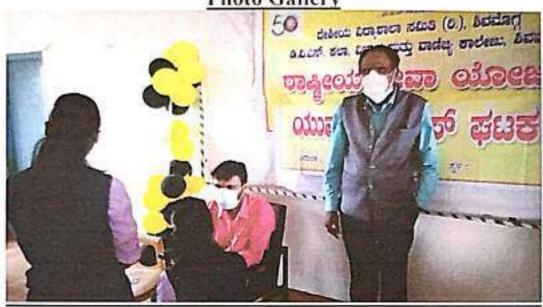

# Report on Health Check-up Camp

Dated: 27-08-2021

A health check-up programme was conducted to the students of our college by the Youth Red Cross society on 27/08/2021 at 10AM in Singara Sabhangana.

A meeting was conducted in this regard and the members present unanimously agreed to conduct this programme. In the meeting it was decided to inviteDr. Gangadhara Swamy and other lady doctors as visiting doctors for the health check up programme. The circular in correspondence to this programme was circulated among the teaching, non-teaching staff and students two days prior to the programme.

The programme was started by the invocation song by Kethana Aarthi. Prof. Sudhakar H N, Coordinator of YRC welcomed the gathering and introduced the guests after which Dr. Gangadhara Swamy inaugurated the programme and gave the inaugural address. The programme was presided by Principal Prof. Geetha Samak.

Later, routine health check up was done for more than 600 students and given suggestions for better health. The students who were suffering with vitamin deficiency, hemoglobin deficiency, under weight were advised to take proper medication and to follow balanced diet.