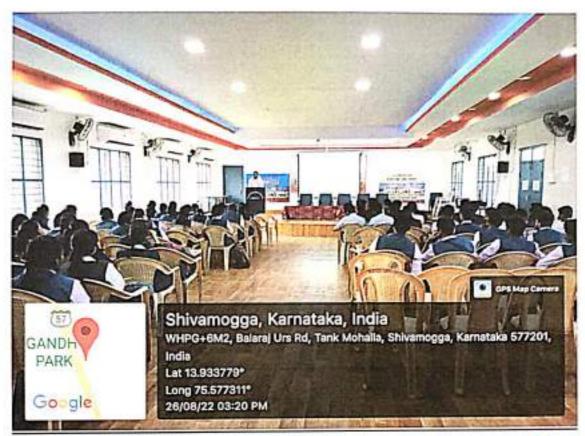

# Report on Drug Abuse Programme Dated 03.12.2021

On 03.12.2021 an awareness on drug addiction was organized by NSS units. The speaker on the programme was Gajanan Sutar, Probationary DySP who spokes about NDPTS Act, Cybercrimes, POCSO, important provisions of motor vehicle act and good Samaritan act. He discussed the cases where drug addicted youth ends up in complications and hands in emergency situations. He addressed move on penalties and the punishments when caught in drug abuse and he also discussed in detail about POCSO act. He sanitized the youths with his speech. The programme was presided by the Principal of the college Dr. M Venkatesh, Student welfare officer S K Savitri, Assistant Professor gave an introductory note. The whole event was managed by Anusha R, III BA. Darshan V welcomed the gathering. Manasa, III BSc gave an Vote of thanks. NSS unit officers were also present. Nearly 130 students are benefitted from this programme.