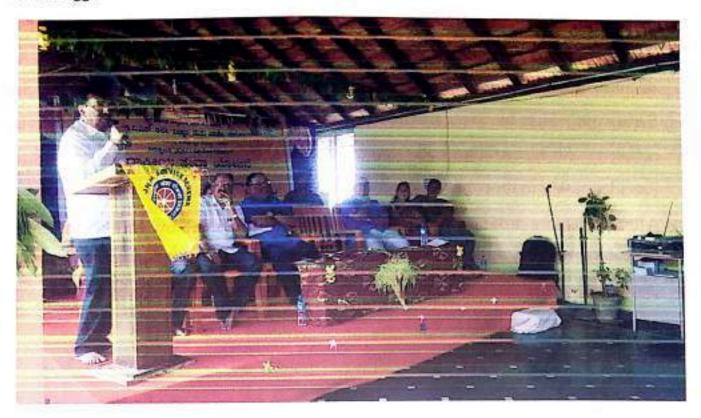

# Report on Drug Abuse Programme Dated 03.12.2021

On 03.12.2021 an awareness on drug addiction was organized by NSS units. The speaker on the programme was Gajanan Sutar, Probationary DySP who spokes about NDPTS Act, Cybercrimes, POCSO, important provisions of motor vehicle act and good Samaritan act. He discussed the cases where drug addicted youth ends up in complications and hands in emergency situations. He addressed move on penalties and the punishments when caught in drug abuse and he also discussed in detail about POCSO act. He sanitized the youths with his speech. The programme was presided by the Principal of the college Dr. M Venkatesh, Student welfare officer S K Savitri, Assistant Professor gave an introductory note. The whole event was managed by Anusha R, III BA. Darshan V welcomed the gathering. Manasa, III BSc gave an Vote of thanks. NSS unit officers were also present. Nearly 130 students are benefitted from this programme.