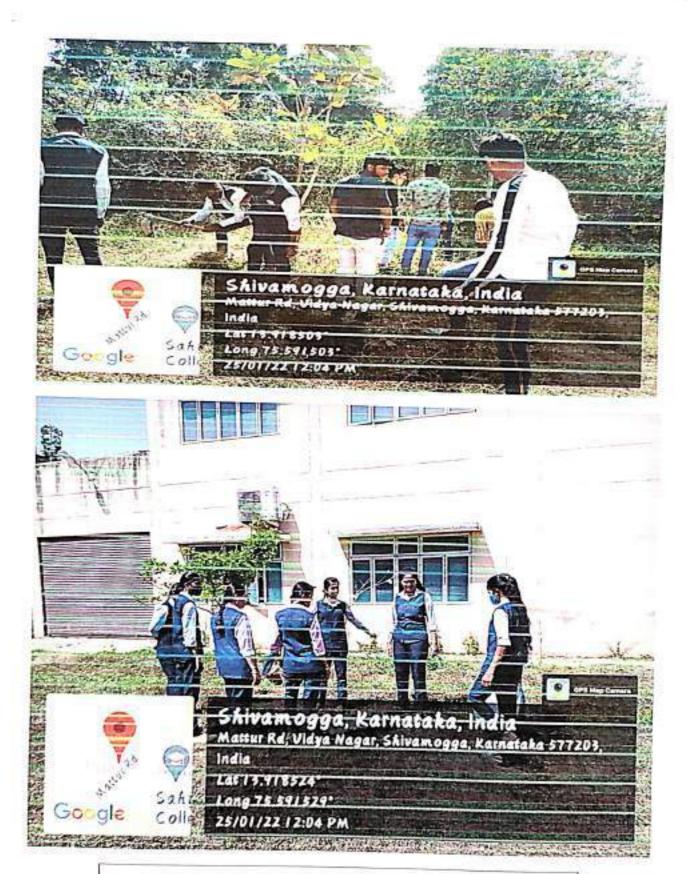

#### D.V.S. College of Arts and Science, Shivamogga

Sir M.V. Road, P.BNo.81, SHIVAMOGGA-577201

Report on Swachhata Saptaha

Dated From 25.10.2021 to 29.10.2021

On 25-10-2021 Kuvempu University NSS Unit had organized one week Swachhata Saptaha. The purpose of Swachhata Sapatha is to make Shivamogga district a plastic free city and to give awareness to the public about the dangers of using plastic. The Saptaha was inaugurated by NSS Program officer of Kuvempu University Dr. Nagaraj Parisara. The Swachhata Andolana was scheduled from 25-10-2021 to 29-10-2021. The very first day cleaning of the city was started from KSRTC Bus Stand, Shivamogga, The District Health and Family Welfare officer joined the team for Shramadan. The next day it was scheduled at Shivappa Nayaka Statue and Ameer Ahmed Circle . Third day the team worked at B.H Road near Meenakshi Bhavan surroundings. Fourth day the team opted Hole Bus Stop in and around Sri Bekkina Kalmatha. On the fifth day Shramadan was took place at MRS Circle surroundings. Many officials from the city joined the unit for Sharamadan and showed their concern regarding the environment of Shivamogga city. The saptaha was ended up by cleaning the premises of world famous Jogfalls. The program officer Mallikarjun A.N., Kethana Arthi.N, 29 NSS volunteers, Dr.M. Venkatesh, Principal our college were actively participated in this awareness program.