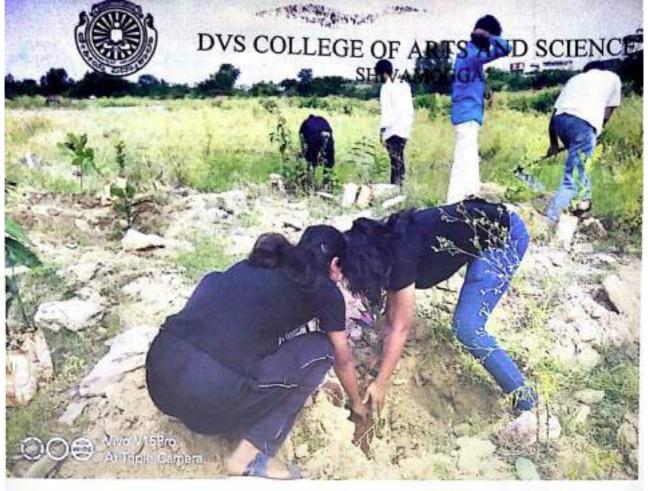

anization and how to deal with all these problems.

In the program, WE ARE ONE group's honorary president, Prof. Ramesh CK, Manjunath Swamy, Assistant Director, Youth Empowerment and Sports Department. M. Ullas, district commissioner of T, Nehru Youth Center, retired principal of Sahyadri Science College, Prof. A. S. Chandrasekhar and Jagdish, President of WE ARE ONE Group. Kethana Arthi N, Assistant Professor and NSS UNIT 20FFICER OF DVS COLLEGE AND Several dignitaries were present.

On this occasion Kumari Meghna.V first rank holders in under graduation from Kuvempu University was honored and congratulated on the stage which brought more joy to the program.

Kethana Arthi N. NSS Programme Officer

DVS College of Arts and Science Shimoga-577 201

Principal S. College of Arts & Science







| Verkie Beside               |                       |