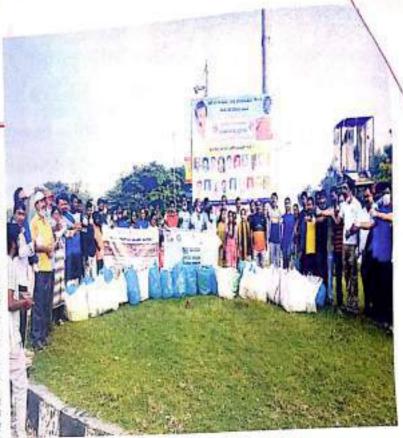

#### D.V.S. College of Arts and Science, Shivamogga

Sir M.V. Road, P.BNo.81, SHIVAMOGGA-577201

Report on Swachhata Saptaha

Dated From 25.10.2021 to 29.10.2021

On 25-10-2021 Kuvempu University NSS Unit had organized one week Swachhata Saptaha. The purpose of Swachhata Sapatha is to make Shivamogga district a plastic free city and to give awareness to the public about the dangers of using plastic. The Saptaha was inaugurated by NSS Program officer of Kuvempu University Dr. Nagaraj Parisara. The Swachhata Andolana was scheduled from 25-10-2021 to 29-10-2021. The very first day cleaning of the city was started from KSRTC Bus Stand, Shivamogga, The District Health and Family Welfare officer joined the team for Shramadan. The next day it was scheduled at Shivappa Nayaka Statue and Ameer Ahmed Circle . Third day the team worked at B.H Road near Meenakshi Bhavan surroundings. Fourth day the team opted Hole Bus Stop in and around Sri Bekkina Kalmatha. On the fifth day Shramadan was took place at MRS Circle surroundings. Many officials from the city joined the unit for Sharamadan and showed their concern regarding the environment of Shivamogga city. The saptaha was ended up by cleaning the premises of world famous Jogfalls. The program officer Mallikarjun A.N., Kethana Arthi.N, 29 NSS volunteers, Dr.M. Venkatesh, Principal our college were actively participated in this awareness program.

# ಎನ್ಎಸ್ಎಸ್ನಿಂದ ಸ್ವಚ್ಚತಾ ಸಪ್ತಾಹ

ಕುವಂತ್ರ ವಿವಿ ರಾಷ್ಟ್ರೀಯ ಸೇವಾ ಯೋಜನೆ ಪತಿಯಿಂದ ಅಚಾದಿ ಕ ಆದ್ಯತ ಪ್ರಯೋತ್ಸವ ಪ್ರಯುಕ್ತ ಪ್ರಚ್ರವ ಸಪ್ತಾಹದ ತಿನೇ ದಿನ ವಿವರ್ಷಗಳ ಸಗರದ ಶಿವನ್ನ ನಾಯಕ ವೃತ್ತ, ಬಿ ಹೆಚ್. ರಕ್ಷೆ, ಬಳ ಪ್ರಾಕ್ಷಿಕ್ ಅನಿಸಿ ಜನಸಾಗ್ಯತಿ ವೂಹಲಾಯಿತು. ಕುವೆಂಪು ಎಎ ರಾಷ್ಟ್ರೀಯ ಸೇವಾ ಯೋಜನೆಯ ಕಾರ್ಯಕ್ರಮ ಪಂಯೋಜನಾಧಿಕಾರಿ ಡಾ. ನಾಗರಾಜ್ ಪರಿಸರ, ನಡರು ಯುಜ ಕೇಂದ್ರದ ಅಧಿಕಾರಿಯಾದ ಶ್ರೀ ಉಲ್ಲಾಸ್, ಡಿಪಿಎಸ್ ಕಾಲೇಜಿನ ಪ್ರಾಂದಂಪೂಲ ಡಾ. ಪೆಂಕಟೇಶ್, ಎನ್ಎಫ್ಎಫ್ ಅಧಿಕಾರಿಗಳಾದ ಶ್ರಿಮಲ್, ರಾಜಾಯಕ್ಷ. ಮಲ್ಲಿಕಾರ್ಜುನ್, ಕೇಶನ, ಅರ್ಥ, ಸ್ವಯಂಜೀಯಕರು ಗಳುವ ಷರ್ನಿತ್ ಬೆಳ್ಳೂರು, ಗಣೇಶ್, ಜಮಂತ್ ಬಾಬು ರಮೇಶ್ ಇನ್ನತರರು ಮತ್ತು ಮಹಾನಗರ ಪಾಲಿಕೆಯ ಅರೋಗ್ಯ ನಿರೀಕ್ಷವಾಹ ಶೀತಾಸಿ ಕೈಲಚಾ ಭಾಗಜಹಿಸಿ ಕಾರ್ಯಕೃದಾದನ್ನು ಯಶ್ವುಗೊಳಸಿದರು, ಈ ಸ್ವಚ್ಛನಾ ಅಭಿಯಾಗ ಒಂದು ದಾರಗಳ ಕಾಲ ನಡೆಯಲಿದ್ದು ನೇಳೆ ಬೆಳಗ್ಗೆ ಕ್ಲಾಣ ನಿಂದ ಕಗಂಟಿದರೆಗೆ ದಿ.ವರ್ಚ್. ಕಸ್ತೆಯ ಮೀನಾಕ್ಷಿ ಭವನ್ ಹೋಚಲ್ ಹತ್ತಿಕ ಸಾರ್ವಜನಿಕ ಸ್ಥಳಗಳಲ್ಲಿ ಸಚಿತ ಮಾಡಲಾಗುವುದು. ಅಸಕ್ಷ ಸ್ವಯಂಸಂಪಠದಾಗಳು ಮಹ್ತ ಸಾರ್ವಜನಿಕರು ಈ ಅಭಿಯಾನದಲ್ಲಿ ಹಾಲ್ಗೊಳಲು ಕೋಂಡೆ.