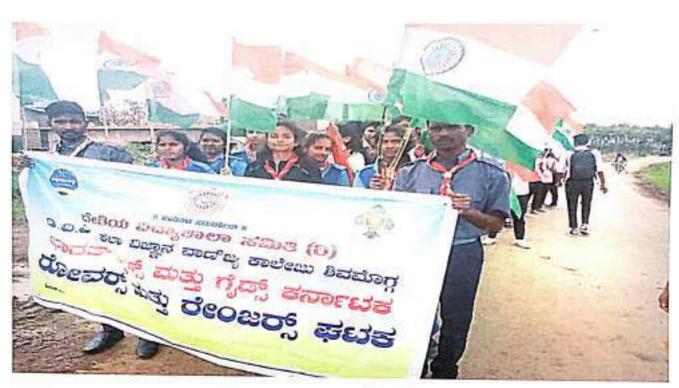

42.

To mark the Azadi Ka Amruth Mahotsava this special event was organised and as per the directions of the Kuvempu University around 18 Rangers and Rovers of our college actively participated in this event.

The event was organised as an extension programme where it began with the initial jatha near the memorial of Isuru incident. Then the students and all the people gathered for the procession to mark the event in a grand manner. The procession was carried out throughout the village while calling out the slogans and remembering the historical event.

The procession thus ended near the Government school. After the procession came to an end it was followed by a stage programme.

Principal
Principal
Principal
Shimoga.

Rovers Scouts Officer
OVS College of Arts and Science
Shimoga-577 201





**ISURU JATHA ON 14.8.2022** 

Principal

D.V.S. College of Arts & Science
Shimoga.



### DVS COLLEGE OF ARTS AND SCIENCE, SHIVAMOGGA



### Sir.M V Road,P B NO 81,Shivamogga,Karnataka-577 201 RANGERS AND ROV ERS UNIT

### ISURU JATHA ON 14.8.2022 List of Participants

| Sl no | Name of The<br>Participants | Class | Signature