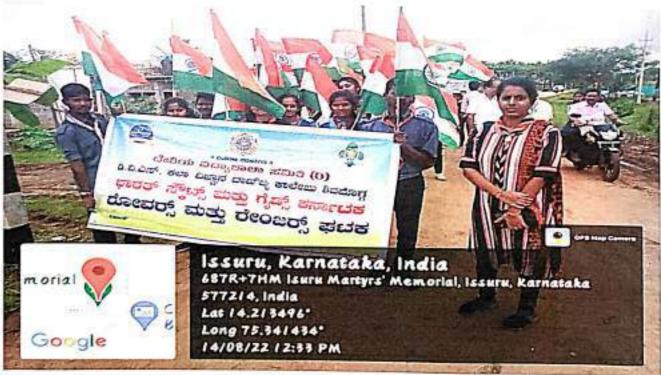

.

To mark the Azadi Ka Amruth Mahotsava this special event was organised and as per the directions of the Kuvempu University around 18 Rangers and Rovers of our college actively participated in this event.

The event was organised as an extension programme where it began with the initial jatha near the memorial of Isuru incident. Then the students and all the people gathered for the procession to mark the event in a grand manner. The procession was carried out throughout the village while calling out the slogans and remembering the historical event.

The procession thus ended near the Government school. After the procession came to an end it was followed by a stage programme.

Principal
Principal
Principal
Shimoga.

Rovers Scouts Officer
OVS College of Arts and Science
Shimoga-577 201





**ISURU JATHA ON 14.8.2022** 

Principal

D.V.S. College of Arts & Science
Shimoga.



### DVS COLLEGE OF ARTS AND SCIENCE, SHIVAMOGGA



### Sir.M V Road,P B NO 81,Shivamogga,Karnataka-577 201 RANGERS AND ROV ERS UNIT

### ISURU JATHA ON 14.8.2022 List of Participants

| Sl no | Name of The<br>Participants | Class | Signature