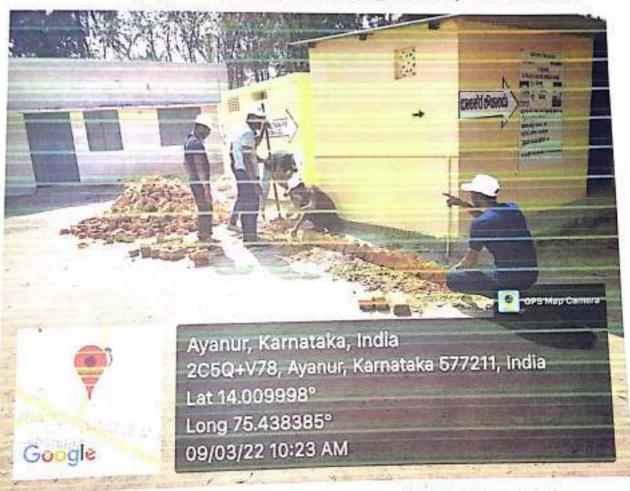

#### D.V.S. College of Arts and Science, Shivamogga

Sir M.V. Road, P.BNo.81, SHIVAMOGGA-577201

Report on Swachhata Saptaha

Dated From 25.10.2021 to 29.10.2021

On 25-10-2021 Kuvempu University NSS Unit had organized one week Swachhata Saptaha. The purpose of Swachhata Sapatha is to make Shivamogga district a plastic free city and to give awareness to the public about the dangers of using plastic. The Saptaha was inaugurated by NSS Program officer of Kuvempu University Dr. Nagaraj Parisara. The Swachhata Andolana was scheduled from 25-10-2021 to 29-10-2021. The very first day cleaning of the city was started from KSRTC Bus Stand, Shivamogga, The District Health and Family Welfare officer joined the team for Shramadan. The next day it was scheduled at Shivappa Nayaka Statue and Ameer Ahmed Circle . Third day the team worked at B.H Road near Meenakshi Bhavan surroundings. Fourth day the team opted Hole Bus Stop in and around Sri Bekkina Kalmatha. On the fifth day Shramadan was took place at MRS Circle surroundings. Many officials from the city joined the unit for Sharamadan and showed their concern regarding the environment of Shivamogga city. The saptaha was ended up by cleaning the premises of world famous Jogfalls. The program officer Mallikarjun A.N., Kethana Arthi.N, 29 NSS volunteers, Dr.M. Venkatesh, Principal our college were actively participated in this awareness program.