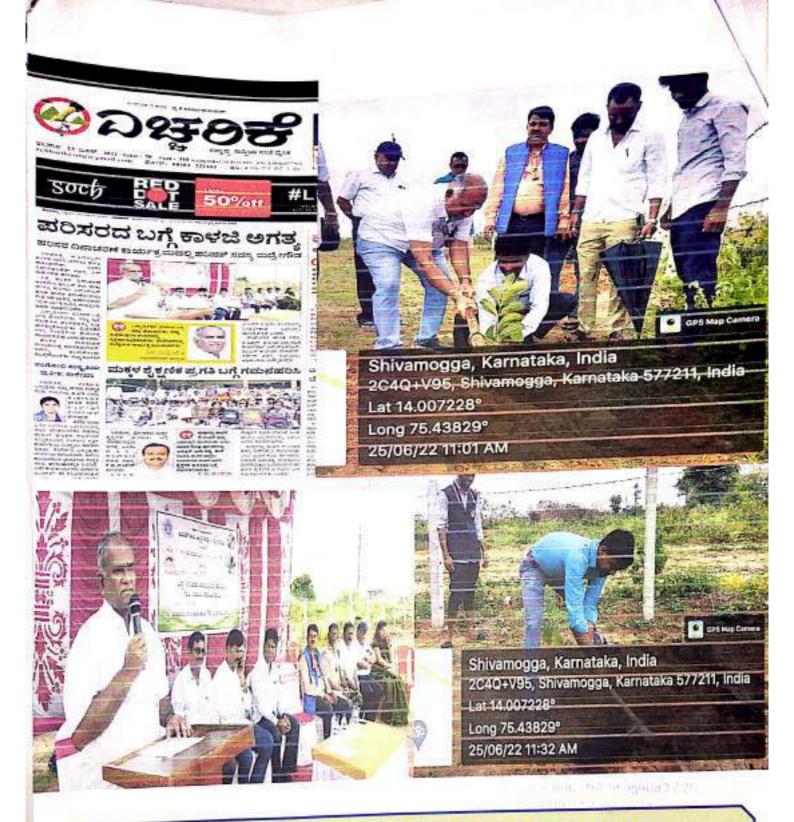

ter of the School, Shivananda and Dr. Ganapathi H B, Principal, ADVS FGC, Saswehalli coordinated the event to make it successfully. Sri S P Dinesh, Vice-Pesident of DVS Samithi, Sri S Rajashekhar, Secretary, DVS Samithi, Sri Vishwash E, Member, Municipal council, Shimoga, Sri Dheeraraj Honnavile, President, Sthayi Samithi, Honnavile, Sri Somashekharappa, Retaired ACF, Karnataka Forest Dept, Shimoga, Sri G U Shankar, DFO, Shimoga Division, Shimoga, Sri Inayath, RFO, Shankara Range, Shimoga, Dr. M Venkatesh, Principal, DVS College, Shimoga and NSS Officers of DVS College made a gracious presence. 500 saplings were planted on this day. 103 NSS volunteers witnessed the programme.

NSS Officer

1) Withat

NSS Programme Officer
DVS College of Arts and Science

Shimoga-577 201

Principal
Princi



### PLANTING SALPINGS ON THE OCCASION OF ENVIRONMENTAL DAY PROGRAMME

Principal

D.V.S. College of Arts & Science
Shimoga.

| -          | 0                     | 25              | 06 2032            |
|------------|-----------------------|-----------------|--------------------|
|            | Plantation Progra     | at Ami          | madaya.            |
|            | School Navie          | mme a ma        | account            |
|            | of Roussonsoeida      | sumoga or       | Lacet and          |
| -1         | ) Joseph Sterila      | L Daef.         | Anny other and day |
| SLO<br>SLO | Class Class           | Combination     | Signature          |
| 10         | Gowthami.G            | PCM-TIL BSC     | Gauttania.         |
| 20         | Rashera . B.p         | HED WIBA