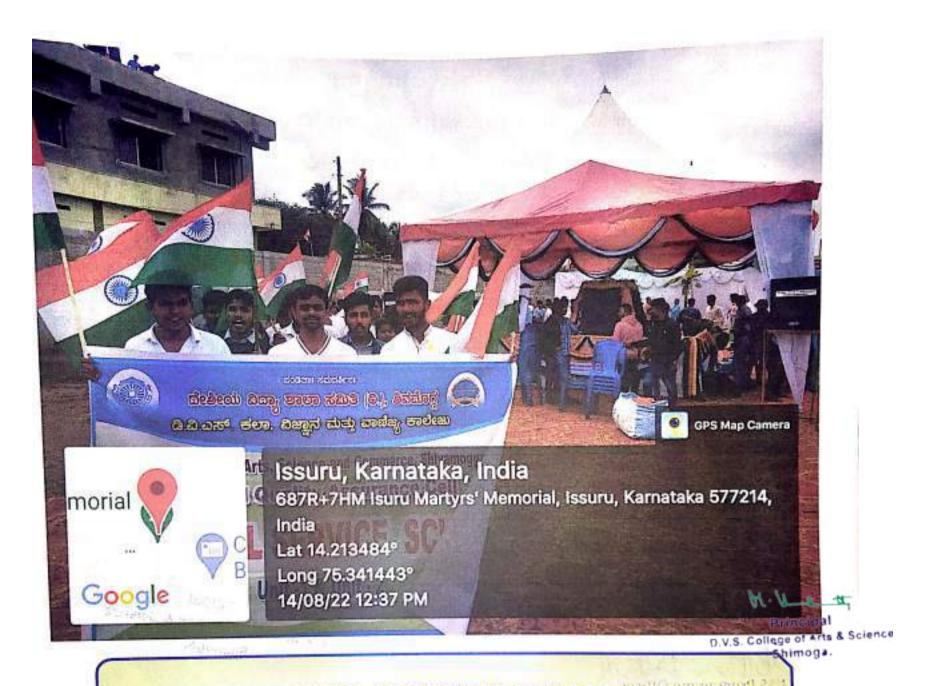

mruth Mahotsava this special event was organised and as per the directions of the Kuvempu University around 30 NSS Volunteers of our college and NSS unit-1 officer Malllikarjuna A N were actively participated in this event.

The event was organised as an extension programme where it began with the initial jatha near the memorial of Isuru incident. Then the students and all the people gathered for the procession to mark the event in a grand manner. The procession was carried out throughout the village while calling out the slogans and remembering the historical event.

The procession thus ended near the Government school. After the procession came to an end it was followed by a stage programme.

**DVS College of Arts and Science** Shimoga-577 201

D.V.S. College Of Arts & Science Shimoga.



NSS VOLUNTEERS AT ISSURU JATHA ON 14.8.2022



### D.V.S. College of Arts and Science, Shivamogga



Sir M.V. Road, P.BNo.81, SHIVAMOGGA-577201

### **National Service Scheme**

Report on Hasiru - 2K22

Dated 05.06.2022

On 05/06/2022 DVS COLLEGE OF ARTS SCIENCE AND COMMERCE, District Administration, Zilla Panchayat, Youth Empowerment and Sports Department and WE ARE ONE Group, Shimoga on account of World Environment Day under the title of Hasiru-2K22 decided to plant one thousand saplings.

Shimoga District Collector Dr. Selvamani.R IAS as the President and Inaugulator of the program launched the program by planting saplings. The District Collector read out his eulogies that the celebration of Environment Day should not be limited to just one day, the plants planted today should be nurt