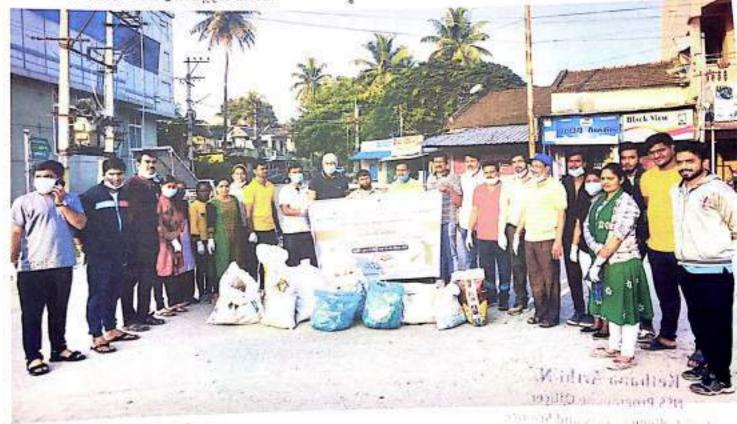

#### D.V.S. College of Arts and Science, Shivamogga

Sir M.V. Road, P.BNo.81, SHIVAMOGGA-577201

Report on Swachhata Saptaha

Dated From 25.10.2021 to 29.10.2021

On 25-10-2021 Kuvempu University NSS Unit had organized one week Swachhata Saptaha. The purpose of Swachhata Sapatha is to make Shivamogga district a plastic free city and to give awareness to the public about the dangers of using plastic. The Saptaha was inaugurated by NSS Program officer of Kuvempu University Dr. Nagaraj Parisara. The Swachhata Andolana was scheduled from 25-10-2021 to 29-10-2021. The very first day cleaning of the city was started from KSRTC Bus Stand, Shivamogga, The District Health and Family Welfare officer joined the team for Shramadan. The next day it was scheduled at Shivappa Nayaka Statue and Ameer Ahmed Circle . Third day the team worked at B.H Road near Meenakshi Bhavan surroundings. Fourth day the team opted Hole Bus Stop in and around Sri Bekkina Kalmatha. On the fifth day Shramadan was took place at MRS Circle surroundings. Many officials from the city joined the unit for Sharamadan and showed their concern regarding the environment of Shivamogga city. The saptaha was ended up by cleaning the premises of world famous Jogfalls. The program officer Mallikarjun A.N., Kethana Arthi.N, 29 NSS volunteers, Dr.M. Venkatesh, Principal our college were actively participated in this awareness program.

# ಎನ್ಎಸ್ಎಸ್ನಿಂದ ಸ್ವಚ್ಚತಾ ಸಪ್ತಾಹ

ಕುವಂತ್ರ ವಿವಿ ರಾಷ್ಟ್ರೀಯ ಸೇವಾ ಯೋಜನೆ ಪತಿಯಿಂದ ಅಚಾದಿ ಕ ಆದ್ಯತ ಪ್ರಯೋತ್ಸವ ಪ್ರಯುಕ್ತ ಪ್ರಚ್ರವ ಸಪ್ತಾಹದ ತಿನೇ ದಿನ ವಿವರ್ಷಗಳ ಸಗರದ ಶಿವನ್ನ ನಾಯಕ ವೃತ್ತ, ಬಿ ಹೆಚ್. ರಕ್ಷೆ, ಬಳ ಪ್ರಾಕ್ಷಿಕ್ ಅನಿಸಿ ಜನಸಾಗ್ಯತಿ ವೂಹಲಾಯಿತು. ಕುವೆಂಪು ಎಎ ರಾಷ್ಟ್ರೀಯ ಸೇವಾ ಯೋಜನೆಯ ಕಾರ್ಯಕ್ರಮ ಪಂಯೋಜನಾಧಿಕಾರಿ ಡಾ. ನಾಗರಾಜ್ ಪರಿಸರ, ನಡರು ಯುಜ ಕೇಂದ್ರದ ಅಧಿಕಾರಿಯಾದ ಶ್ರೀ ಉಲ್ಲಾಸ್, ಡಿಪಿಎಸ್ ಕಾಲೇಜಿನ ಪ್ರಾಂದಂಪೂಲ ಡಾ. ಪೆಂಕಟೇಶ್, ಎನ್ಎಫ್ಎಫ್ ಅಧಿಕಾರಿಗಳಾದ ಶ್ರಿಮಲ್, ರಾಜಾಯಕ್ಷ. ಮಲ್ಲಿಕಾರ್ಜುನ್, ಕೇಶನ, ಅರ್ಥ, ಸ್ವಯಂಜೀಯಕರು ಗಳುವ ಷರ್ನಿತ್ ಬೆಳ್ಳೂರು, ಗಣೇಶ್, ಜಮಂತ್ ಬಾಬು ರಮೇಶ್ ಇನ್ನತರರು ಮತ್ತು ಮಹಾನಗರ ಪಾಲಿಕೆಯ ಅರೋಗ್ಯ ನಿರೀಕ್ಷವಾಹ ಶೀತಾಸಿ ಕೈಲಚಾ ಭಾಗಜಹಿಸಿ ಕಾರ್ಯಕೃದಾದನ್ನು ಯಶ್ವುಗೊಳಸಿದರು, ಈ ಸ್ವಚ್ಛನಾ ಅಭಿಯಾಗ ಒಂದು ದಾರಗಳ ಕಾಲ ನಡೆಯಲಿದ್ದು ನೇಳೆ ಬೆಳಗ್ಗೆ ಕ್ಲಾಣ ನಿಂದ ಕಗಂಟಿದರೆಗೆ ದಿ.ವರ್ಚ್. ಕಸ್ತೆಯ ಮೀನಾಕ್ಷಿ ಭವನ್ ಹೋಚಲ್ ಹತ್ತಿಕ ಸಾರ್ವಜನಿಕ ಸ್ಥಳಗಳಲ್ಲಿ ಸಚಿತ ಮಾಡಲಾಗುವುದು. ಅಸಕ್ಷ ಸ್ವಯಂಸಂಪಠದಾಗಳು ಮಹ್ತ ಸಾರ್ವಜನಿಕರು ಈ ಅಭಿಯಾನದಲ್ಲಿ ಹಾಲ್ಗೊಳಲು ಕೋಂಡೆ.