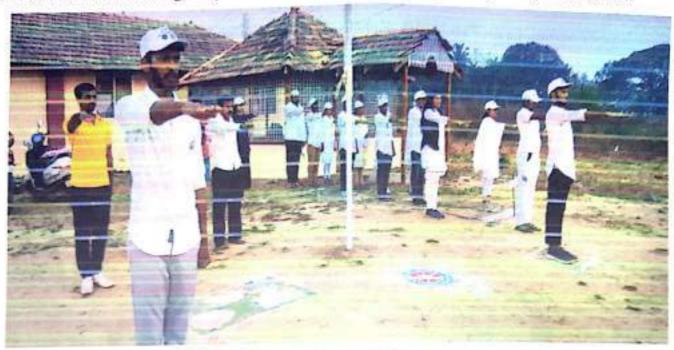

#### D.V.S. College of Arts and Science, Shivamogga

Sir M.V. Road, P.BNo.81, SHIVAMOGGA-577201

Report on Swachhata Saptaha

Dated From 25.10.2021 to 29.10.2021

On 25-10-2021 Kuvempu University NSS Unit had organized one week Swachhata Saptaha. The purpose of Swachhata Sapatha is to make Shivamogga district a plastic free city and to give awareness to the public about the dangers of using plastic. The Saptaha was inaugurated by NSS Program officer of Kuvempu University Dr. Nagaraj Parisara. The Swachhata Andolana was scheduled from 25-10-2021 to 29-10-2021. The very first day cleaning of the city was started from KSRTC Bus Stand, Shivamogga, The District Health and Family Welfare officer joined the team for Shramadan. The next day it was scheduled at Shivappa Nayaka Statue and Ameer Ahmed Circle . Third day the team worked at B.H Road near Meenakshi Bhavan surroundings. Fourth day the team opted Hole Bus Stop in and around Sri Bekkina Kalmatha. On the fifth day Shramadan was took place at MRS Circle surroundings. Many officials from the city joined the unit for Sharamadan and showed their concern regarding the environment of Shivamogga city. The saptaha was ended up by cleaning the premises of world famous Jogfalls. The program officer Mallikarjun A.N., Kethana Arthi.N, 29 NSS volunteers, Dr.M. Venkatesh, Principal our college were actively participated in this awareness program.