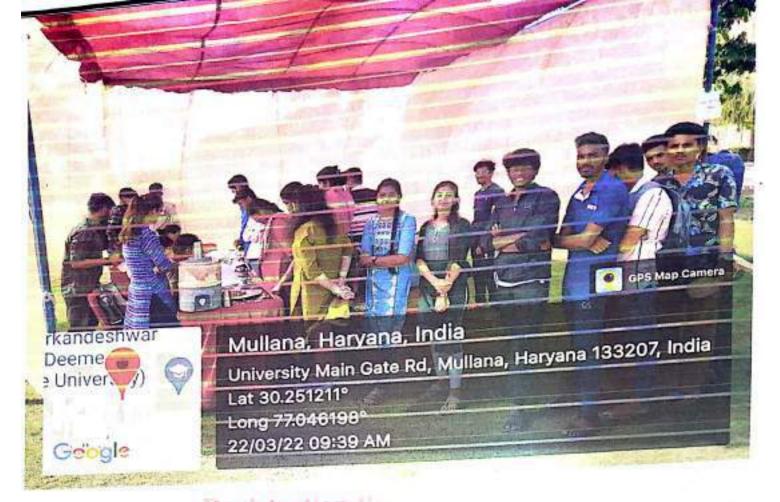

with Moring whistle, Prabhat feri and Exercise. After that we took bath and moved to auditorium. Inaugural function started at 10.00 am. After the completion of inaugural function musical chair game was organized to select the team Leader for teams from different States of India. Madhu, Volunteer form Akshara Institute of Management Studies, Shimoga selected as Karnataka's team leader.

Then we started interacting with other States PO's and volunteers while having lunch. After, a special lecture on Personality Development was held. It lasted for nearly 1 hour. Later, volunteers practiced for the given task as per instructions of the coordinating team. By 06.30 pm cultural programmes started. Our Volunteers performed Veeragse and Kamsale representing the cultural heritage of Karnataka.









## Schedule for 24-03-2022

| Day 3                                                                            |                 |
|----------------------------------------------------------------------------------|-----------------|
| TASK  Morning whistle                                                            | Timing<br>05:30 |
| Campus Tour                                                                      | 06:00 - 08:00   |
| Daily Hygiene & Breakfast                                                        | 08:00 - 09:30   |
| Sports                                                                           | 09:30 - 01:30   |
| Lunch                                                                            | 01:30 - 02:30   |
| Lecture by Haryanvi influencer