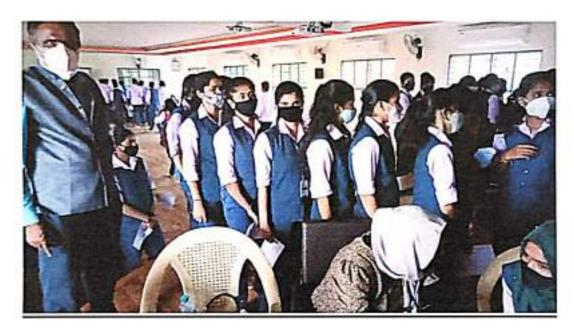

# Report on Drug Abuse Programme Dated 03.12.2021

On 03.12.2021 an awareness on drug addiction was organized by NSS units. The speaker on the programme was Gajanan Sutar, Probationary DySP who spokes about NDPTS Act, Cybercrimes, POCSO, important provisions of motor vehicle act and good Samaritan act. He discussed the cases where drug addicted youth ends up in complications and hands in emergency situations. He addressed move on penalties and the punishments when caught in drug abuse and he also discussed in detail about POCSO act. He sanitized the youths with his speech. The programme was presided by the Principal of the college Dr. M Venkatesh, Student welfare officer S K Savitri, Assistant Professor gave an introductory note. The whole event was managed by Anusha R, III BA. Darshan V welcomed the gathering. Manasa, III BSc gave an Vote of thanks. NSS unit officers were also present. Nearly 130 students are benefitted from this programme.