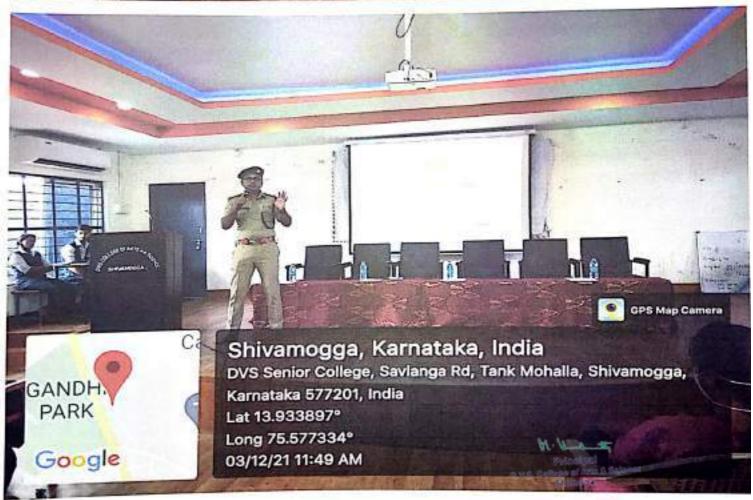

# Report on Drug Abuse Programme Dated 03.12.2021

On 03.12.2021 an awareness on drug addiction was organized by NSS units. The speaker on the programme was Gajanan Sutar, Probationary DySP who spokes about NDPTS Act, Cybercrimes, POCSO, important provisions of motor vehicle act and good Samaritan act. He discussed the cases where drug addicted youth ends up in complications and hands in emergency situations. He addressed move on penalties and the punishments when caught in drug abuse and he also discussed in detail about POCSO act. He sanitized the youths with his speech. The programme was presided by the Principal of the college Dr. M Venkatesh, Student welfare officer S K Savitri, Assistant Professor gave an introductory note. The whole event was managed by Anusha R, III BA. Darshan V welcomed the gathering. Manasa, III BSc gave an Vote of thanks. NSS unit officers were also present. Nearly 130 students are benefitted from this programme.