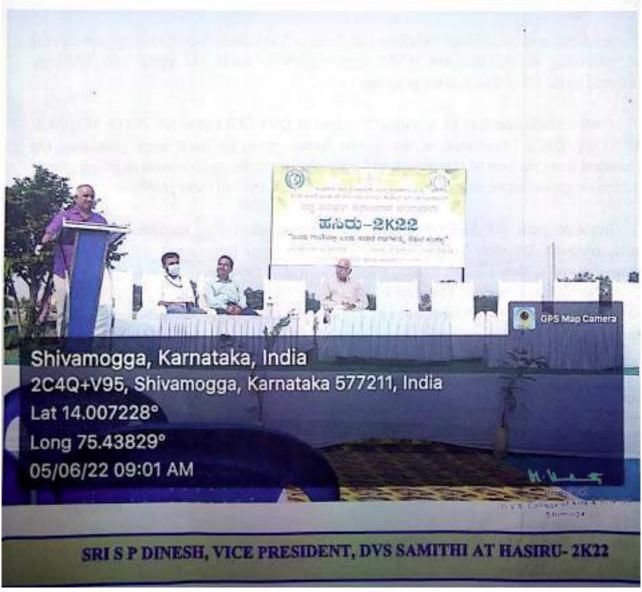

#### D.V.S. College of Arts and Science, Shivamogga

Sir M.V. Road, P.BNo.81, SHIVAMOGGA-577201

Report on Swachhata Saptaha

Dated From 25.10.2021 to 29.10.2021

On 25-10-2021 Kuvempu University NSS Unit had organized one week Swachhata Saptaha. The purpose of Swachhata Sapatha is to make Shivamogga district a plastic free city and to give awareness to the public about the dangers of using plastic. The Saptaha was inaugurated by NSS Program officer of Kuvempu University Dr. Nagaraj Parisara. The Swachhata Andolana was scheduled from 25-10-2021 to 29-10-2021. The very first day cleaning of the city was started from KSRTC Bus Stand, Shivamogga, The District Health and Family Welfare officer joined the team for Shramadan. The next day it was scheduled at Shivappa Nayaka Statue and Ameer Ahmed Circle . Third day the team worked at B.H Road near Meenakshi Bhavan surroundings. Fourth day the team opted Hole Bus Stop in and around Sri Bekkina Kalmatha. On the fifth day Shramadan was took place at MRS Circle surroundings. Many officials from the city joined the unit for Sharamadan and showed their concern regarding the environment of Shivamogga city. The saptaha was ended up by cleaning the premises of world famous Jogfalls. The program officer Mallikarjun A.N., Kethana Arthi.N, 29 NSS volunteers, Dr.M. Venkatesh, Principal our college were actively participated in this awareness program.

# ಎನ್ಎಸ್ಎಸ್ನಿಂದ ಸ್ವಚ್ಚತಾ ಸಪ್ತಾಹ

ಕುವಂತ್ರ ವಿವಿ ರಾಷ್ಟ್ರೀಯ ಸೇವಾ ಯೋಜನೆ ಪತಿಯಿಂದ ಅಚಾದಿ ಕ ಆದ್ಯತ ಪ್ರಯೋತ್ಸವ ಪ್ರಯುಕ್ತ ಪ್ರಚ್ರವ ಸಪ್ತಾಹದ ತಿನೇ ದಿನ ವಿವರ್ಷಗಳ ಸಗರದ ಶಿವನ್ನ ನಾಯಕ ವೃತ್ತ, ಬಿ ಹೆಚ್. ರಕ್ಷೆ, ಬಳ ಪ್ರಾಕ್ಷಿಕ್ ಅನಿಸಿ ಜನಸಾಗ್ಯತಿ ವೂಹಲಾಯಿತು. ಕುವೆಂಪು ಎಎ ರಾಷ್ಟ್ರೀಯ ಸೇವಾ ಯೋಜನೆಯ ಕಾರ್ಯಕ್ರಮ ಪಂಯೋಜನಾಧಿಕಾರಿ ಡಾ. ನಾಗರಾಜ್ ಪರಿಸರ, ನಡರು ಯುಜ ಕೇಂದ್ರದ ಅಧಿಕಾರಿಯಾದ ಶ್ರೀ ಉಲ್ಲಾಸ್, ಡಿಪಿಎಸ್ ಕಾಲೇಜಿನ ಪ್ರಾಂದಂಪೂಲ ಡಾ. ಪೆಂಕಟೇಶ್, ಎನ್ಎಫ್ಎಫ್ ಅಧಿಕಾರಿಗಳಾದ ಶ್ರಿಮಲ್, ರಾಜಾಯಕ್ಷ. ಮಲ್ಲಿಕಾರ್ಜುನ್, ಕೇಶನ, ಅರ್ಥ, ಸ್ವಯಂಜೀಯಕರು ಗಳುವ ಷರ್ನಿತ್ ಬೆಳ್ಳೂರು, ಗಣೇಶ್, ಜಮಂತ್ ಬಾಬು ರಮೇಶ್ ಇನ್ನತರರು ಮತ್ತು ಮಹಾನಗರ ಪಾಲಿಕೆಯ ಅರೋಗ್ಯ ನಿರೀಕ್ಷವಾಹ ಶೀತಾಸಿ ಕೈಲಚಾ ಭಾಗಜಹಿಸಿ ಕಾರ್ಯಕೃದಾದನ್ನು ಯಶ್ವುಗೊಳಸಿದರು, ಈ ಸ್ವಚ್ಛನಾ ಅಭಿಯಾಗ ಒಂದು ದಾರಗಳ ಕಾಲ ನಡೆಯಲಿದ್ದು ನೇಳೆ ಬೆಳಗ್ಗೆ ಕ್ಲಾಣ ನಿಂದ ಕಗಂಟಿದರೆಗೆ ದಿ.ವರ್ಚ್. ಕಸ್ತೆಯ ಮೀನಾಕ್ಷಿ ಭವನ್ ಹೋಚಲ್ ಹತ್ತಿಕ ಸಾರ್ವಜನಿಕ ಸ್ಥಳಗಳಲ್ಲಿ ಸಚಿತ ಮಾಡಲಾಗುವುದು. ಅಸಕ್ಷ ಸ್ವಯಂಸಂಪಠದಾಗಳು ಮಹ್ತ ಸಾರ್ವಜನಿಕರು ಈ ಅಭಿಯಾನದಲ್ಲಿ ಹಾಲ್ಗೊಳಲು ಕೋಂಡೆ.