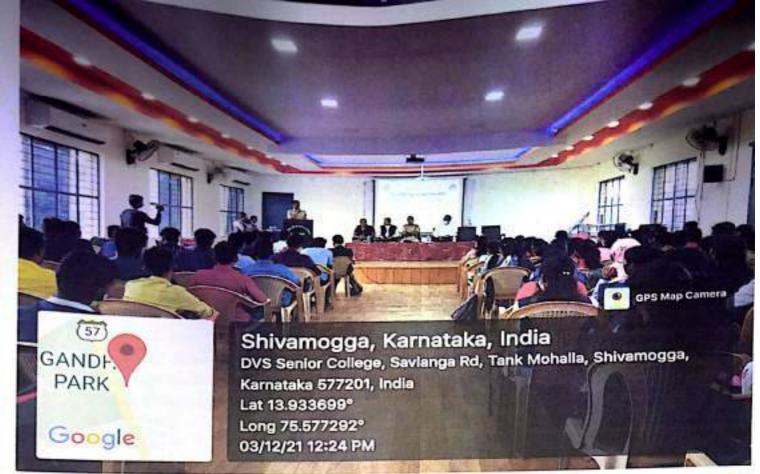

# Report on Drug Abuse Programme Dated 03.12.2021

On 03.12.2021 an awareness on drug addiction was organized by NSS units. The speaker on the programme was Gajanan Sutar, Probationary DySP who spokes about NDPTS Act, Cybercrimes, POCSO, important provisions of motor vehicle act and good Samaritan act. He discussed the cases where drug addicted youth ends up in complications and hands in emergency situations. He addressed move on penalties and the punishments when caught in drug abuse and he also discussed in detail about POCSO act. He sanitized the youths with his speech. The programme was presided by the Principal of the college Dr. M Venkatesh, Student welfare officer S K Savitri, Assistant Professor gave an introductory note. The whole event was managed by Anusha R, III BA. Darshan V welcomed the gathering. Manasa, III BSc gave an Vote of thanks. NSS unit officers were also present. Nearly 130 students are benefitted from this programme.