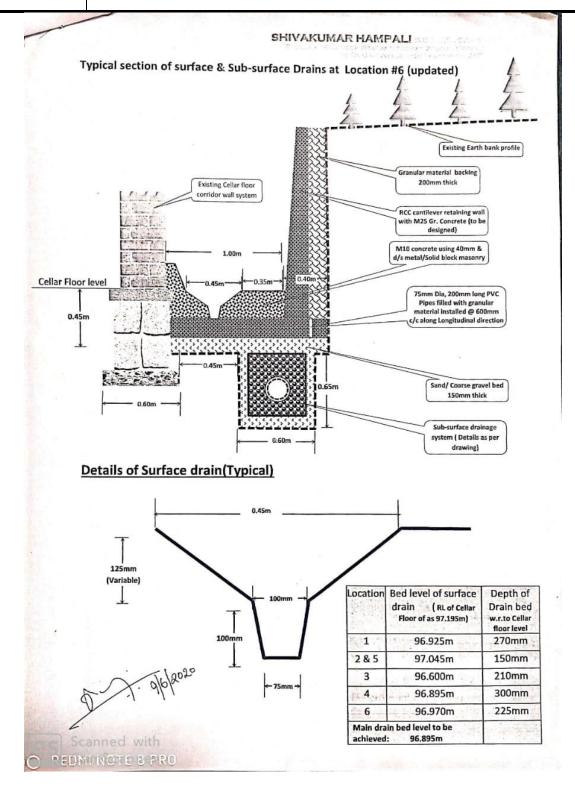

(Accredited from National Assessment & Accreditation Council at the A Level)

Sir M.V. Road, Post Box No.81, SHIVAMOGGA-577201, Karnataka State

# Planning copy of excess of rain water in the ground connected to the main drynage

(Permanently Affiliated to Kuvempu University)

(Accredited from National Assessment & Accreditation Council at the A Level)