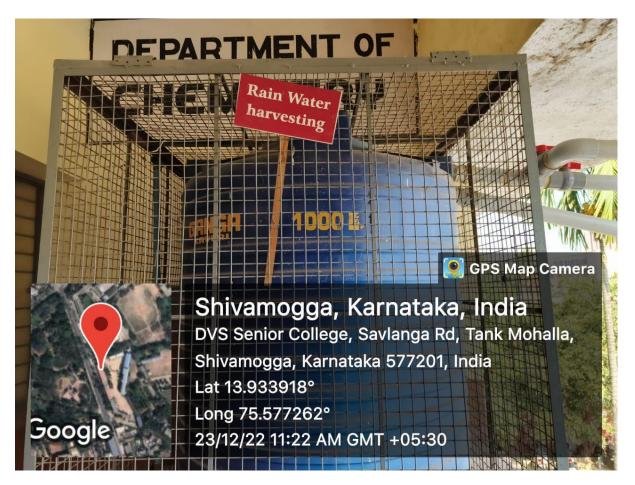

(Permanently Affiliated to Kuvempu University)

(Accredited from National Assessment & Accreditation Council at the A Level)

Rain Water Collecting Tank near chemistry department

(Permanently Affiliated to Kuvempu University)