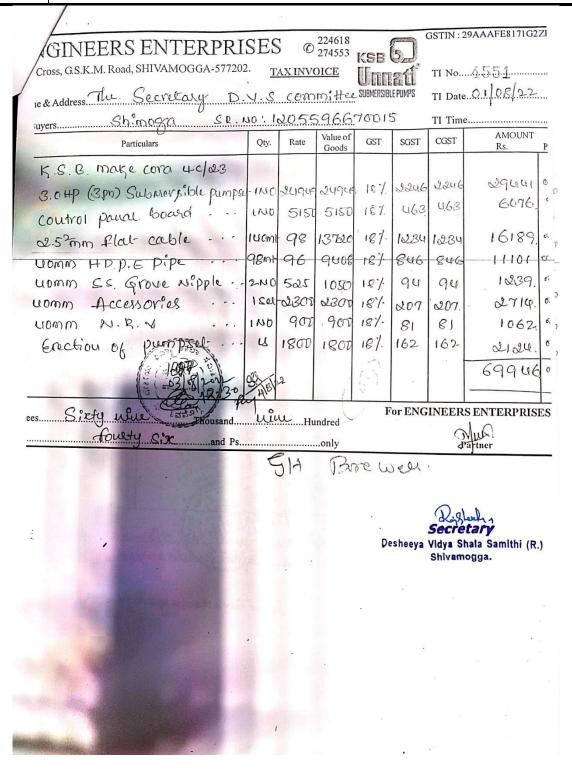

**Billing Copy of Second Bore well in the Campus** 

(Permanently Affiliated to Kuvempu University)

(Accredited from National Assessment & Accreditation Council at the A Level)

Sir M.V. Road, Post Box No.81, SHIVAMOGGA-577201, Karnataka State

| _                                                                                                                            | Y                                           | .M. Kumar Conto                       | ict fo     | r :     | M    | ob : 94498 24955 |               |  |
|------------------------------------------------------------------------------------------------------------------------------|---------------------------------------------|---------------------------------------|------------|---------|------|------------------|---------------|--|
| Borewell, JCB & Hitachi<br>Sagar Road, Gadikoppa, SHIVAMOGGA - 577 201                                                       |                                             |                                       |            |         |      |                  |               |  |
|                                                                                                                              | No. 038 Date : M.D.3.1.20.2.2               |                                       |            |         |      |                  |               |  |
|                                                                                                                              | M/s_Karyadaalsi D.V.S. Vielbya Samiti       |                                       |            |         |      |                  |               |  |
|                                                                                                                              | SI Dertindere Deta Oty Amount               |                                       |            |         |      |                  | )             |  |
|                                                                                                                              | No.                                         | Particulars                           |            | Rate    | Qty. | Amount           |               |  |
|                                                                                                                              | D                                           | Dorilling charges                     | 26         | 90      | 300  | 27000 = 000 = 00 | 25800         |  |
|                                                                                                                              |                                             |                                       | <u>a</u> 1 | 95      | 100  | 9500 :00         | 9:00          |  |
|                                                                                                                              |                                             |                                       | 36         | 100     | 100  | 10000 200        |               |  |
|                                                                                                                              |                                             |                                       | 106        | 110     | 47   | 5170 = 00        | 49.52         |  |
|                                                                                                                              | 3                                           | GI cassing charges.                   | 5 30       | SSD     | 100  | 55000 =00        | <b>5</b> 3000 |  |
|                                                                                                                              | 3                                           | Callese chasges                       | 300        | 350     | 05   | 1750=00          | 1500          |  |
|                                                                                                                              | 4 1                                         | Calleor chaoges<br>welding chaoges    | 300        | 350     | 05   | [750 200         | 1500          |  |
| 100 100 100                                                                                                                  | 5                                           | cap charger                           |            | 300     | 01   | 300=07           | 300           |  |
|                                                                                                                              | E                                           | Transpotation & Lobour C              | havige     | 1500    | .01  | 1500-00          | 1500.         |  |
|                                                                                                                              |                                             | Transpotation & Lobour C              | 041        |         |      |                  | 1300.         |  |
|                                                                                                                              |                                             | 5 50 50 No 20 99 1122                 |            |         |      |                  |               |  |
|                                                                                                                              |                                             | 3 (201104275)                         |            | TOTAL   |      | 1,14,970 = 00    |               |  |
|                                                                                                                              |                                             | A A A A A A A A A A A A A A A A A A A |            | Lees: - | 4688 | 10720            | 32            |  |
| Rupees. One the eterenty housed nine                                                                                         |                                             |                                       |            |         |      |                  |               |  |
| באַרָשָׁש באָרָשָׁש באָרָשָ באָרָשָ באָרָשָ באָרָש באַרָאָר אַראָר אַראָראָר אַראָראָראָראָראָראָראָראָראָראָרא<br>Secretary |                                             |                                       |            |         |      |                  | ř             |  |
|                                                                                                                              | Desheeya Vidya Shala Samithi<br>Shiyamogga. |                                       |            |         |      |                  |               |  |
|                                                                                                                              |                                             |                                       |            |         |      |                  |               |  |
|                                                                                                                              |                                             |                                       |            |         |      |                  |               |  |
|                                                                                                                              |                                             |                                       |            | (31)    |      |                  | <u>.</u>      |  |
|                                                                                                                              |                                             |                                       |            |         | _    |                  |               |  |