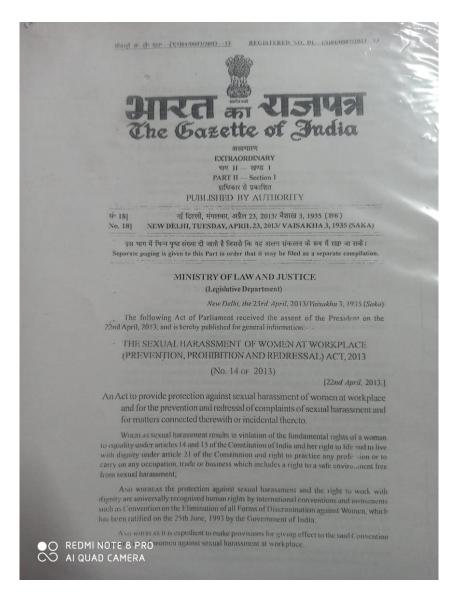

|

Personal health care & AIDS Awareness Programme Feedback





(Permanently Affiliated to Kuvempu University)

(Accredited from National Assessment & Accreditation Council at the A Level)

Sir M.V. Road, Post Box No.81, SHIVAMOGGA-577201, Karnataka State



Women's Grievances Redressal Cell having the Acts and Regulations of Indian Constitution for the complete protection of women's in the campus.