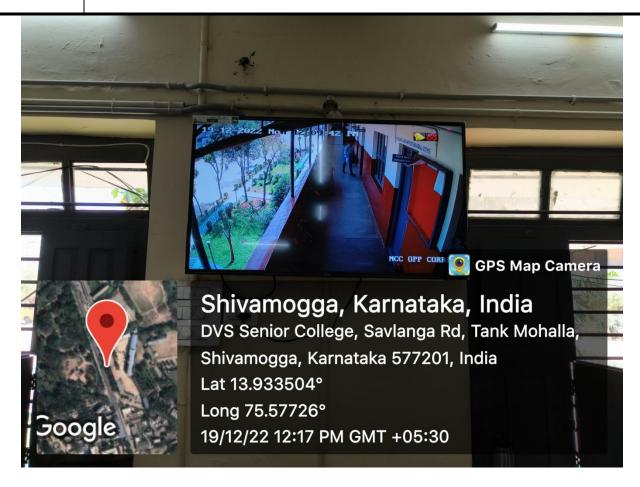

All CC Camera Footages around College Campus in Principal Room for Security

(Permanently Affiliated to Kuvempu University)

(Accredited from National Assessment & Accreditation Council at the A Level)

CC Camera Installed in all floors and class rooms and corridors for Security

(Permanently Affiliated to Kuvempu University)

(Accredited from National Assessment & Accreditation Council at the A Level)

All CC Camera Footages around College Campus and Corridor in office

(Permanently Affiliated to Kuvempu University)