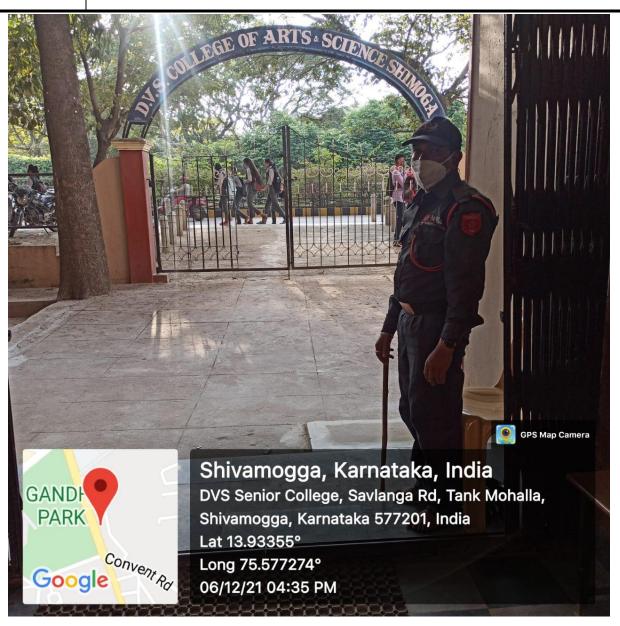

(Permanently Affiliated to Kuvempu University)

(Accredited from National Assessment & Accreditation Council at the A Level)

Security guard service in the campus for the safety of womens

(Permanently Affiliated to Kuvempu University)