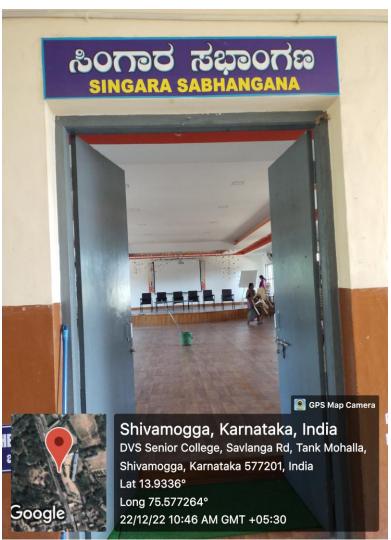

# **SEMINAR HALLS**

SINGARA SABHANGANA

**DVS RANGAMANDIRA** 

SINGARA SABHANGANA

**DVS RANGAMANDIRA** 

Sir M V Road, near Basaveshwara Circle, Shimoga