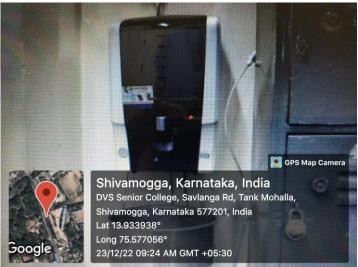

# **DRINKING WATER FACILITIES**

Principal
D.V.S. College of Arts & Science
Shimoga.

Sir M V Road, near Basaveshwara Circle, Shimoga