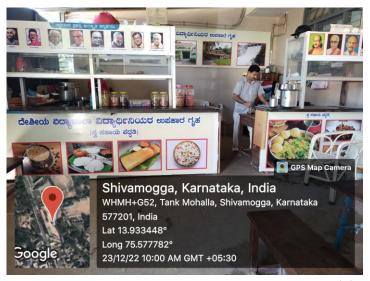

Sir M V Road, near Basaveshwara Circle, Shimoga

# **PHOTOS OF FACILITIES**

### **CAFETERIA**















Sir M V Road, near Basaveshwara Circle, Shimoga

# **DRINKING WATER FACILITIES**









Principal
D.V.S. College of Arts & Science
Shimoga.



Sir M V Road, near Basaveshwara Circle, Shimoga

# **SEMINAR HALLS**



SINGARA SABHANGANA



**DVS RANGAMANDIRA** 



SINGARA SABHANGANA



**DVS RANGAMANDIRA** 





Sir M V Road, near Basaveshwara Circle, Shimoga

### **STATIONARY SHOP**



STATIONARY SHOP



STATIONARY SHOP

# RAIN WATER HARVESTING





Principal
D.V.S. College of Arts & Science
Shimoga.



Sir M V Road, near Basaveshwara Circle, Shimoga

# PHOTOS OF SYNTEX





Principal
D.V.S. College of Arts & Science
Shimoga.



#### DVS ARTS AND SCIENCE COLLEGE, Sir M V Road, near Basaveshwara Circle, Shimoga

### **UPS AND BATTERIES**









Principal
D.V.S. College of Arts & Sci