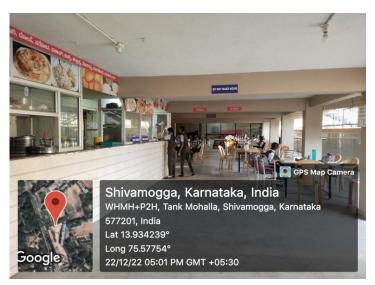

Sir M V Road, near Basaveshwara Circle, Shimoga

# **PHOTOS OF FACILITIES**

### **CAFETERIA**















Sir M V Road, near Basaveshwara Circle, Shimoga

# **DRINKING WATER FACILITIES**









Principal
D.V.S. College of Arts & Science
Shimoga.



Sir M V Road, near Basaveshwara Circle, Shimoga

# **SEMINAR HALLS**



SINGARA SABHANGANA



**DVS RANGAMANDIRA** 



SINGARA SABHANGANA



**DVS RANGAMANDIRA** 





Sir M V Road, near Basaveshwara Circle, Shimoga

### **STATIONARY SHOP**



STATIONARY SHOP



STATIONARY SHOP

# RAIN WATER HARVESTING





Principal
D.V.S. College of Arts & Science
Shimoga.



Sir M V Road, near Basaveshwara Circle, Shimoga

# PHOTOS OF SYNTEX





Principal
D.V.S. College of Arts & Science
Shimoga.



#### DVS ARTS AND SCIENCE COLLEGE, Sir M V Road, near Basaveshwara Circle, Shimoga

### **UPS AND BATTERIES**









Principal
D.V.S. College of Arts &