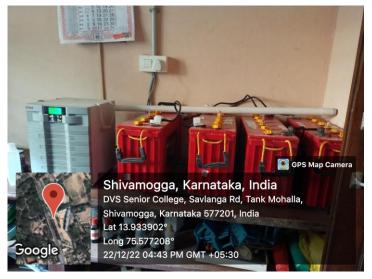

FACILITIES**

### **CAFETERIA**















Sir M V Road, near Basaveshwara Circle, Shimoga

# **DRINKING WATER FACILITIES**









Principal
D.V.S. College of Arts & Science
Shimoga.



Sir M V Road, near Basaveshwara Circle, Shimoga

# **SEMINAR HALLS**



SINGARA SABHANGANA



**DVS RANGAMANDIRA** 



SINGARA SABHANGANA



**DVS RANGAMANDIRA** 





Sir M V Road, near Basaveshwara Circle, Shimoga

### **STATIONARY SHOP**



STATIONARY SHOP



STATIONARY SHOP

# RAIN WATER HARVESTING





Principal
D.V.S. College of Arts & Science
Shimoga.



Sir M V Road, near Basaveshwara Circle, Shimoga

# PHOTOS OF SYNTEX





Principal
D.V.S. College of Arts & Science
Shimoga.



#### DVS ARTS AND SCIENCE COLLEGE, Sir M V Road, near Basaveshwara Circle, Shimoga

### **UPS AND BATTERIES**









Principal
D.V.S. College of Arts & Science
Shimoga