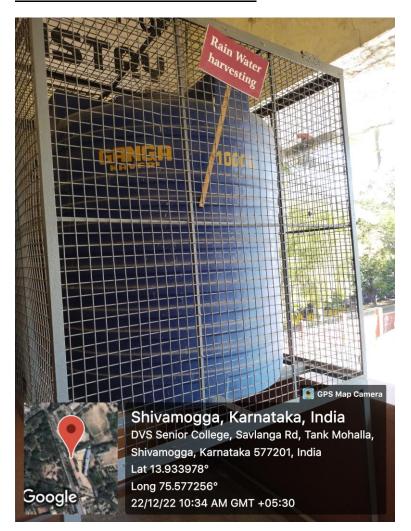

# RAIN WATER HARVESTING

Principal
D.V.S. College of Arts & Science
Shimoga.

Sir M V Road, near Basaveshwara Circle, Shimoga