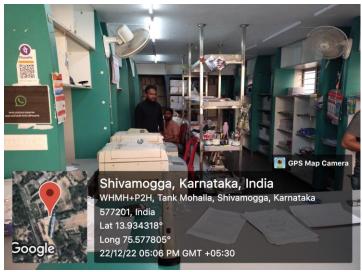

Sir M V Road, near Basaveshwara Circle, Shimoga

# **PHOTOS OF FACILITIES**

### **CAFETERIA**















Sir M V Road, near Basaveshwara Circle, Shimoga

# **DRINKING WATER FACILITIES**









Principal
D.V.S. College of Arts & Science
Shimoga.



Sir M V Road, near Basaveshwara Circle, Shimoga

# **SEMINAR HALLS**



SINGARA SABHANGANA



**DVS RANGAMANDIRA** 



SINGARA SABHANGANA



**DVS RANGAMANDIRA** 





Sir M V Road, near Basaveshwara Circle, Shimoga

### **STATIONARY SHOP**



STATIONARY SHOP



STATIONARY SHOP

# RAIN WATER HARVESTING





Principal
D.V.S. College of Arts & Science
Shimoga.



Sir M V Road, near Basaveshwara Circle, Shimoga

# PHOTOS OF SYNTEX





Principal
D.V.S. College of Arts & Science
Shimoga.



#### DVS ARTS AND SCIENCE COLLEGE, Sir M V Road, near Basaveshwara Circle, Shimoga

### **UPS AND BATTERIES**









Principal
D.V.S. College of Arts & Science
Shimoga