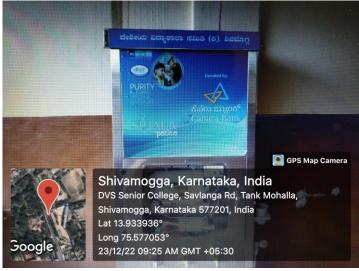

# **DRINKING WATER FACILITIES**

Principal
D.V.S. College of Arts & Science
Shimoga.

Sir M V Road, near Basaveshwara Circle, Shimoga