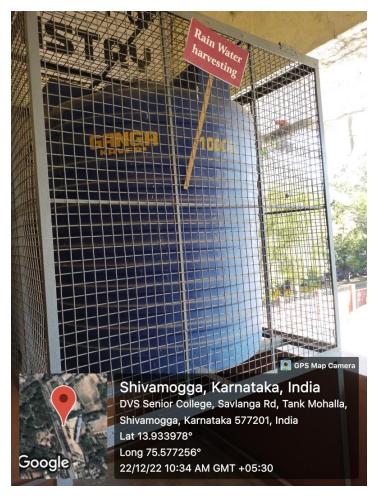

# RAIN WATER HARVESTING

Principal
D.V.S. College of Arts & Science
Shimoga.

Sir M V Road, near Basaveshwara Circle, Shimoga