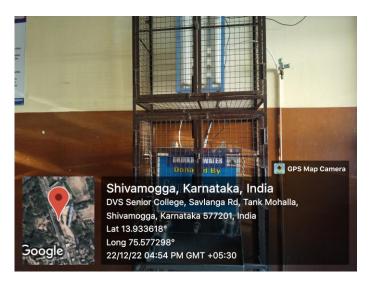

# RAIN WATER HARVESTING

Principal
D.V.S. College of Arts & Science
Shimoga.

Sir M V Road, near Basaveshwara Circle, Shimoga