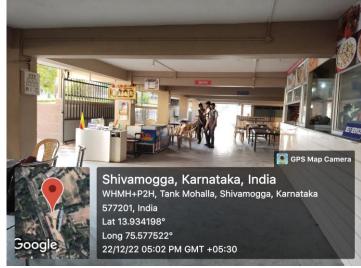

Sir M V Road, near Basaveshwara Circle, Shimoga

# **PHOTOS OF FACILITIES**

### **CAFETERIA**















Sir M V Road, near Basaveshwara Circle, Shimoga

# **DRINKING WATER FACILITIES**









Principal
D.V.S. College of Arts & Science
Shimoga.



Sir M V Road, near Basaveshwara Circle, Shimoga

# **SEMINAR HALLS**



SINGARA SABHANGANA



**DVS RANGAMANDIRA** 



SINGARA SABHANGANA



**DVS RANGAMANDIRA** 





Sir M V Road, near Basaveshwara Circle, Shimoga

### **STATIONARY SHOP**



STATIONARY SHOP



STATIONARY SHOP

# RAIN WATER HARVESTING





Principal
D.V.S. College of Arts & Science
Shimoga.



Sir M V Road, near Basaveshwara Circle, Shimoga

# PHOTOS OF SYNTEX





Principal
D.V.S. College of Arts & Science
Shimoga.



#### DVS ARTS AND SCIENCE COLLEGE, Sir M V Road, near Basaveshwara Circle, Shimoga

### **UPS AND BATTERIES**









Principal
D.V.S. College of Arts & S