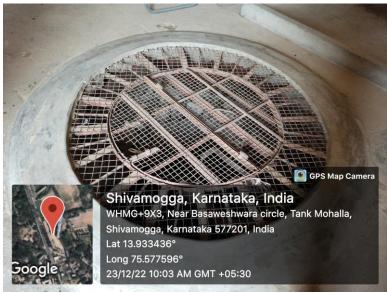

# **DRINKING WATER FACILITIES**

Principal
D.V.S. College of Arts & Science
Shimoga.

Sir M V Road, near Basaveshwara Circle, Shimoga