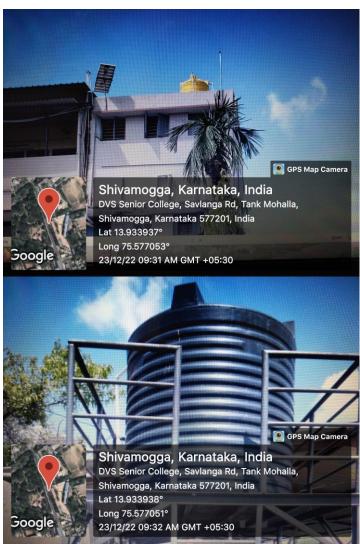

# RAIN WATER HARVESTING

Principal
D.V.S. College of Arts & Science
Shimoga.

Sir M V Road, near Basaveshwara Circle, Shimoga