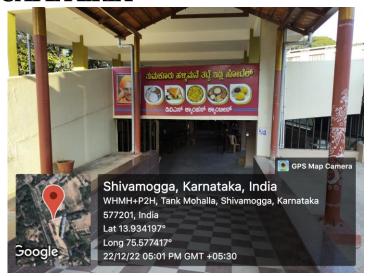

Sir M V Road, near Basaveshwara Circle, Shimoga

# **PHOTOS OF FACILITIES**

### **CAFETERIA**















Sir M V Road, near Basaveshwara Circle, Shimoga

# **DRINKING WATER FACILITIES**









Principal
D.V.S. College of Arts & Science
Shimoga.



Sir M V Road, near Basaveshwara Circle, Shimoga

# **SEMINAR HALLS**



SINGARA SABHANGANA



**DVS RANGAMANDIRA** 



SINGARA SABHANGANA



**DVS RANGAMANDIRA** 





Sir M V Road, near Basaveshwara Circle, Shimoga

### **STATIONARY SHOP**



STATIONARY SHOP



STATIONARY SHOP

# RAIN WATER HARVESTING





Principal
D.V.S. College of Arts & Science
Shimoga.



Sir M V Road, near Basaveshwara Circle, Shimoga

# PHOTOS OF SYNTEX





Principal
D.V.S. College of Arts & Science
Shimoga.



#### DVS ARTS AND SCIENCE COLLEGE, Sir M V Road, near Basaveshwara Circle, Shimoga

### **UPS AND BATTERIES**









Principal
D.V.S. College of Ar