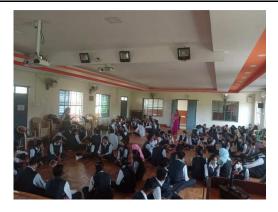

## REPORT FOR AWARENESS PROGRAMME ON DISASTER MANAGEMEMNT

A programme was organized about the awareness programme on Disaster Management on 01/02/2021 at 10 AM.

A meeting was conducted in this regard on 28/01/2021 in which the members present unanimously agreed to conduct this programme. In the meeting it was decided to invite Dr. Kumar V L S, International Disaster Management. The invitation in correspondence to this programme was circulated among the teaching, non-teaching staff and students two days prior to the programme.

The resource person given talk about the disaster management techniques along with PowerPoint Presentation.

76 students were benefitted by the programme.

Lastly, the programme ended with the vote of thanks by Dr. Anil Kumar H V. The entire programme was compered by Samhitha.