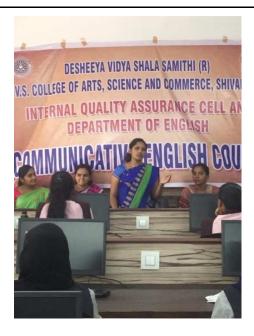

#### **Report on Communication Classes**

A one-day workshop on Communication Skills Development for the students of DVS College of Arts and Science was organized at the Institute from 9 am to 4.30 PM in 2018-19 and 2020-2021. A Session on Communication Skills by Miss. Kethana Arthi N, Asst. Prof. Department of English, DVS College of Arts and Science in conducting the workshop. The workshop was inaugurated by the Principal of DVS College of Arts and Science, from 2016-2021. In his inaugural speech, principal urged the participants to make use of the workshop to the maximum extent possible in order to enhance their communication skills – both oral and written. During the first session of the workshop, Ms. Kethana Arthi N made a presentation on Basic Writing Skills which covered areas like Punctuation, Commonly Confused words and Basic Grammar. After the presentation, the participants were given a few worksheets on these areas and their performance was evaluated and necessary feedback on how to improve these skills was given. In the second session, a presentation on Business Email Writing, which gave necessary tips and guidelines on drafting formal emails, was followed by the participants' drafting emails in groups on their own on some given topics. They were made to read out the drafts and necessary corrections and clarifications were suggested by the resource person. During the first session in the afternoon, the participants were given some useful information on telephone etiquettes. Then they were given some exercises and role play sessions where they were asked to use appropriate language - both formal and informal - while making telephonic conversations. In the last session, the other faculty members gave some useful information and tips on drafting business/official letters and the participants were asked to work in groups and write out formal letters making use of the tips and following the guide lines given. After the groups finished writing, some of them were asked to read out the letter drafted by their group and they were given suggestions as how the letters could have been made more appropriate and effective. In the valedictory program held at the end, a few participants gave their feedback explaining how the program helped them improve their communication skills and made them more confident of using English in a better way. In his valedictory address, the Principal congratulated both the participants and the faculty members for organizing the programme successfully and requested the participants to constantly improve upon their skills and competencies for their personal and professional growth. The program ended with a vote of thanks by Miss. Diana A.D Berta., M.A.

Welcome speech by HoD

Ms. Kethana Arthi N made a presentation on Basic Writing Skills

Practicing how to write a mail

**Group discussion** 

**Telephone etiquettes** 

**Group discussions** 

Singing competition