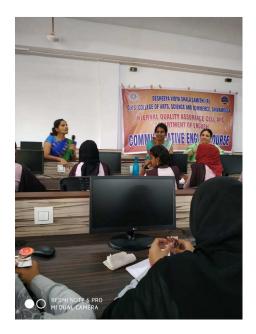

#### **Report on Communication Classes**

A one-day workshop on Communication Skills Development for the students of DVS College of Arts and Science was organized at the Institute from 9 am to 4.30 PM in 2018-19 and 2020-2021. A Session on Communication Skills by Miss. Kethana Arthi N, Asst. Prof. Department of English, DVS College of Arts and Science in conducting the workshop. The workshop was inaugurated by the Principal of DVS College of Arts and Science, from 2016-2021. In his inaugural speech, principal urged the participants to make use of the workshop to the maximum extent possible in order to enhance their communication skills – both oral and written. During the first session of the workshop, Ms. Kethana Arthi N made a presentation on Basic Writing Skills which covered areas like Punctuation, Commonly Confused words and Basic Grammar. After the presentation, the participants were given a few worksheets on these areas and their performance was evaluated and necessary feedback on how to improve these skills was given. In the second session, a presentation on Business Email Writing, which gave necessary tips and guidelines on drafting formal emails, was followed by the participants' drafting emails in groups on their own on some given topics. They were made to read out the drafts and necessary corrections and clarifications were suggested by the resource person. During the first session in the afternoon, the participants were given some useful information on telephone etiquettes. Then they were given some exercises and role play sessions where they were asked to use appropriate language - both formal and informal - while making telephonic conversations. In the last session, the other faculty members gave some useful information and tips on drafting business/official letters and the participants were asked to work in groups and write out formal letters making use of the tips and following the guide lines given. After the groups finished writing, some of them were asked to read out the letter drafted by their group and they were given suggestions as how the letters could have been made more appropriate and effective. In the valedictory program held at the end, a few participants gave their feedback explaining how the program helped them improve their communication skills and made them more confident of using English in a better way. In his valedictory address, the Principal congratulated both the participants and the faculty members for organizing the programme successfully and requested the participants to constantly improve upon their skills and competencies for their personal and professional growth. The program ended with a vote of thanks by Miss. Diana A.D Berta., M.A.

Welcome speech by HoD

Ms. Kethana Arthi N made a presentation on Basic Writing Skills

Practicing how to write a mail

**Group discussion** 

**Telephone etiquettes** 

**Group discussions** 

Singing competition