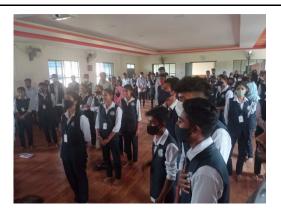

#### **Report on Communication Classes**

A one-day workshop on Communication Skills Development for the students of DVS College of Arts and Science was organized at the Institute from 9 am to 4.30 PM in 2018-19 and 2020-2021. A Session on Communication Skills by Miss. Kethana Arthi N, Asst. Prof. Department of English, DVS College of Arts and Science in conducting the workshop. The workshop was inaugurated by the Principal of DVS College of Arts and Science, from 2016-2021. In his inaugural speech, principal urged the participants to make use of the workshop to the maximum extent possible in order to enhance their communication skills – both oral and written. During the first session of the workshop, Ms. Kethana Arthi N made a presentation on Basic Writing Skills which covered areas like Punctuation, Commonly Confused words and Basic Grammar. After the presentation, the participants were given a few worksheets on these areas and their performance was evaluated and necessary feedback on how to improve these skills was given. In the second session, a presentation on Business Email Writing, which gave necessary tips and guidelines on drafting formal emails, was followed by the participants' drafting emails in groups on their own on some given topics. They were made to read out the drafts and necessary corrections and clarifications were suggested by the resource person. During the first session in the afternoon, the participants were given some useful information on telephone etiquettes. Then they were given some exercises and role play sessions where they were asked to use appropriate language - both formal and informal - while making telephonic conversations. In the last session, the other faculty members gave some useful information and tips on drafting business/official letters and the participants were asked to work in groups and write out formal letters making use of the tips and following the guide lines given. After the groups finished writing, some of them were asked to read out the letter drafted by their group and they were given suggestions as how the letters could have been made more appropriate and effective. In the valedictory program held at the end, a few participants gave their feedback explaining how the program helped them improve their communication skills and made them more confident of using English in a better way. In his valedictory address, the Principal congratulated both the participants and the faculty members for organizing the programme successfully and requested the participants to constantly improve upon their skills and competencies for their personal and professional growth. The program ended with a vote of thanks by Miss. Diana A.D Berta., M.A.

Welcome speech by HoD

Ms. Kethana Arthi N made a presentation on Basic Writing Skills

Practicing how to write a mail

**Group discussion** 

**Telephone etiquettes** 

**Group discussions** 

Singing competition