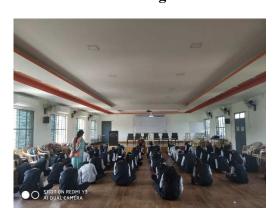

## REPORT FOR AWARENESS PROGRAMME ON DISASTER MANAGEMEMNT

A programme was organized about the awareness programme on Disaster Management on 01/02/2021 at 10 AM.

A meeting was conducted in this regard on 28/01/2021 in which the members present unanimously agreed to conduct this programme. In the meeting it was decided to invite Dr. Kumar V L S, International Disaster Management. The invitation in correspondence to this programme was circulated among the teaching, non-teaching staff and students two days prior to the programme.

The programme began with the invocation by Vidhyashree. After which Prof. Sudhakara H N welcomed the gathering. This programme was presided by Honorable President of DVS Committee Sri. Rudrappa Kolale.