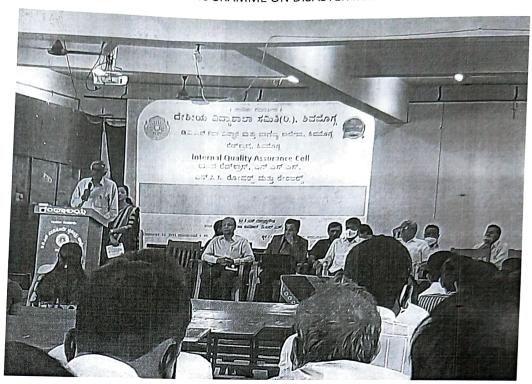

## **AWARENESS PROGRAMME ON** DISASTER MANAGEMENT

Sri. Rudrappa Kolale

President, DVS Samithi ®

Dr. Kumar V L S

International Disaster Management Trainer

1) S P Dinesh

Vice President, DVS Samithi ®

2) Rajashekar

Secretary, DVS Samithi ®

Venue **Independent PU College** 

Time 10AM

D.V.S. Col
(Accredited from
Sir M.V. R

President

Inaugural address

Guest of Honor

Date
01/02/2021

## REPORT FOR AWARENESS PROGRAMME ON DISASTER MANAGEMEMNT

A programme was organized about the awareness programme on Disaster Management on 01/02/2021 at 10 AM.

A meeting was conducted in this regard on 28/01/2021 in which the members present unanimously agreed to conduct this programme. In the meeting it was decided to invite Dr. Kumar V L S, International Disaster Management. The invitation in correspondence to this programme was circulated among the teaching, non-teaching staff and students two days prior to the programme.

The programme began with the invocation by Vidhyashree. After which Prof. Sudhakara H N welcomed the gathering. This programme was presided by Honorable President of DVS Committee Sri. Rudrappa Kolale.

The resource person given talk about the disaster management techniques along with PowerPoint Presentation.

76 students were benefitted by the programme.

Lastly, the programme ended with the vote of thanks by Dr. Anil Kumar H V. The entire programme was compered by Samhitha.