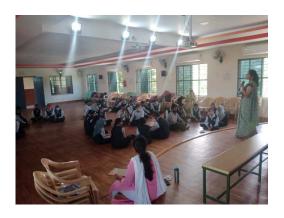

#### **Report on Communication Classes**

A one-day workshop on Communication Skills Development for the students of DVS College of Arts and Science was organized at the Institute from 9 am to 4.30 PM in 2018-19 and 2020-2021. A Session on Communication Skills by Miss. Kethana Arthi N, Asst. Prof. Department of English, DVS College of Arts and Science in conducting the workshop. The workshop was inaugurated by the Principal of DVS College of Arts and Science, from 2016-2021. In his inaugural speech, principal urged the participants to make use of the workshop to the maximum extent possible in order to enhance their communication skills – both oral and written. During the first session of the workshop, Ms. Kethana Arthi N made a presentation on Basic Writing Skills which covered areas like Punctuation, Commonly Confused words and Basic Grammar. After the presentation, the participants were given a few worksheets on these areas and their performance was evaluated and necessary feedback on how to improve these skills was given. In the second session, a presentation on Business Email Writing, which gave necessary tips and guidelines on drafting formal emails, was followed by the participants' drafting emails in groups on their own on some given topics. They were made to read out the drafts and necessary corrections and clarifications were suggested by the resource person. During the first session in the afternoon, the participants were given some useful information on telephone etiquettes. Then they were given some exercises and role play sessions where they were asked to use appropriate language - both formal and informal - while making telephonic conversations. In the last session, the other faculty members gave some useful information and tips on drafting business/official letters and the participants were asked to work in groups and write out formal letters making use of the tips and following the guide lines given. After the groups finished writing, some of them were asked to read out the letter drafted by their group and they were given suggestions as how the letters could have been made more appropriate and effective. In the valedictory program held at the end, a few participants gave their feedback explaining how the program helped them improve their communication skills and made them more confident of using English in a better way. In his valedictory address, the Principal congratulated both the participants and the faculty members for organizing the programme successfully and requested the participants to constantly improve upon their skills and competencies for their personal and professional growth. The program ended with a vote of thanks by Miss. Diana A.D Berta., M.A.

Welcome speech by HoD

Ms. Kethana Arthi N made a presentation on Basic Writing Skills

Practicing how to write a mail

**Group discussion** 

**Telephone etiquettes** 

**Group discussions** 

Singing competition

**Group disscussion** 

**Group disscussion** 

**Essay writing practice** 

**Group disscussion** 

Speech by student

**Valedictory programme** 

||¥ÀArvÁ: ¸ÀªÀÄzÀ²ð£À:||

Website:www.dvsdegreecollege.org Email:principal.dvscollegegmail.com