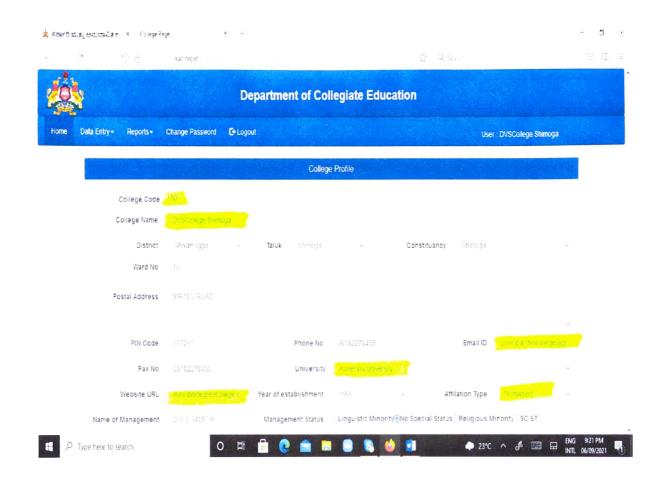

# DVV Clarification for 6.2.3: Implementation of e-governance in areas of operation

- 1. Administration
- 2. Finance and Accounts
- 3. Student Admission and Support
- 4. Examination

### **HEI Input:**

A. All of the above

- ➤ DVV had sought for ERP document and screen shots of user interfaces of Administration, Finance and Accounts, Student Admission and Support and Examination for the year 2020-21.
- ➤ The HEI is providing the document regarding the Screenshots of user interface of Administration, Finance and Accounts, Student Admission and Support and Examination for the year 2020-21