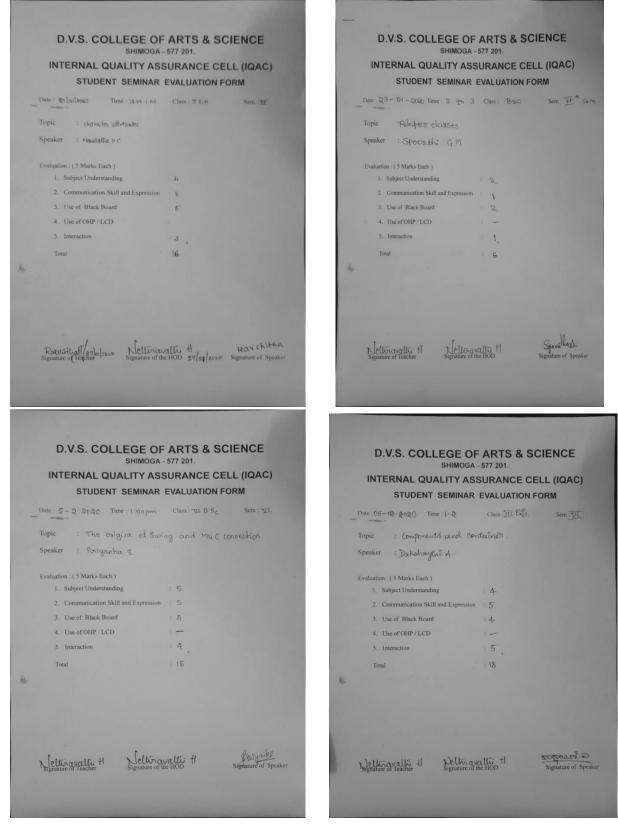

#### **Details of Seminar**

NOTE: The above table reflect the details of seminars of various departments. The sample photocopy of the seminars is attached.

Principal

D. V. S. College Of Arts & Science Shimoga