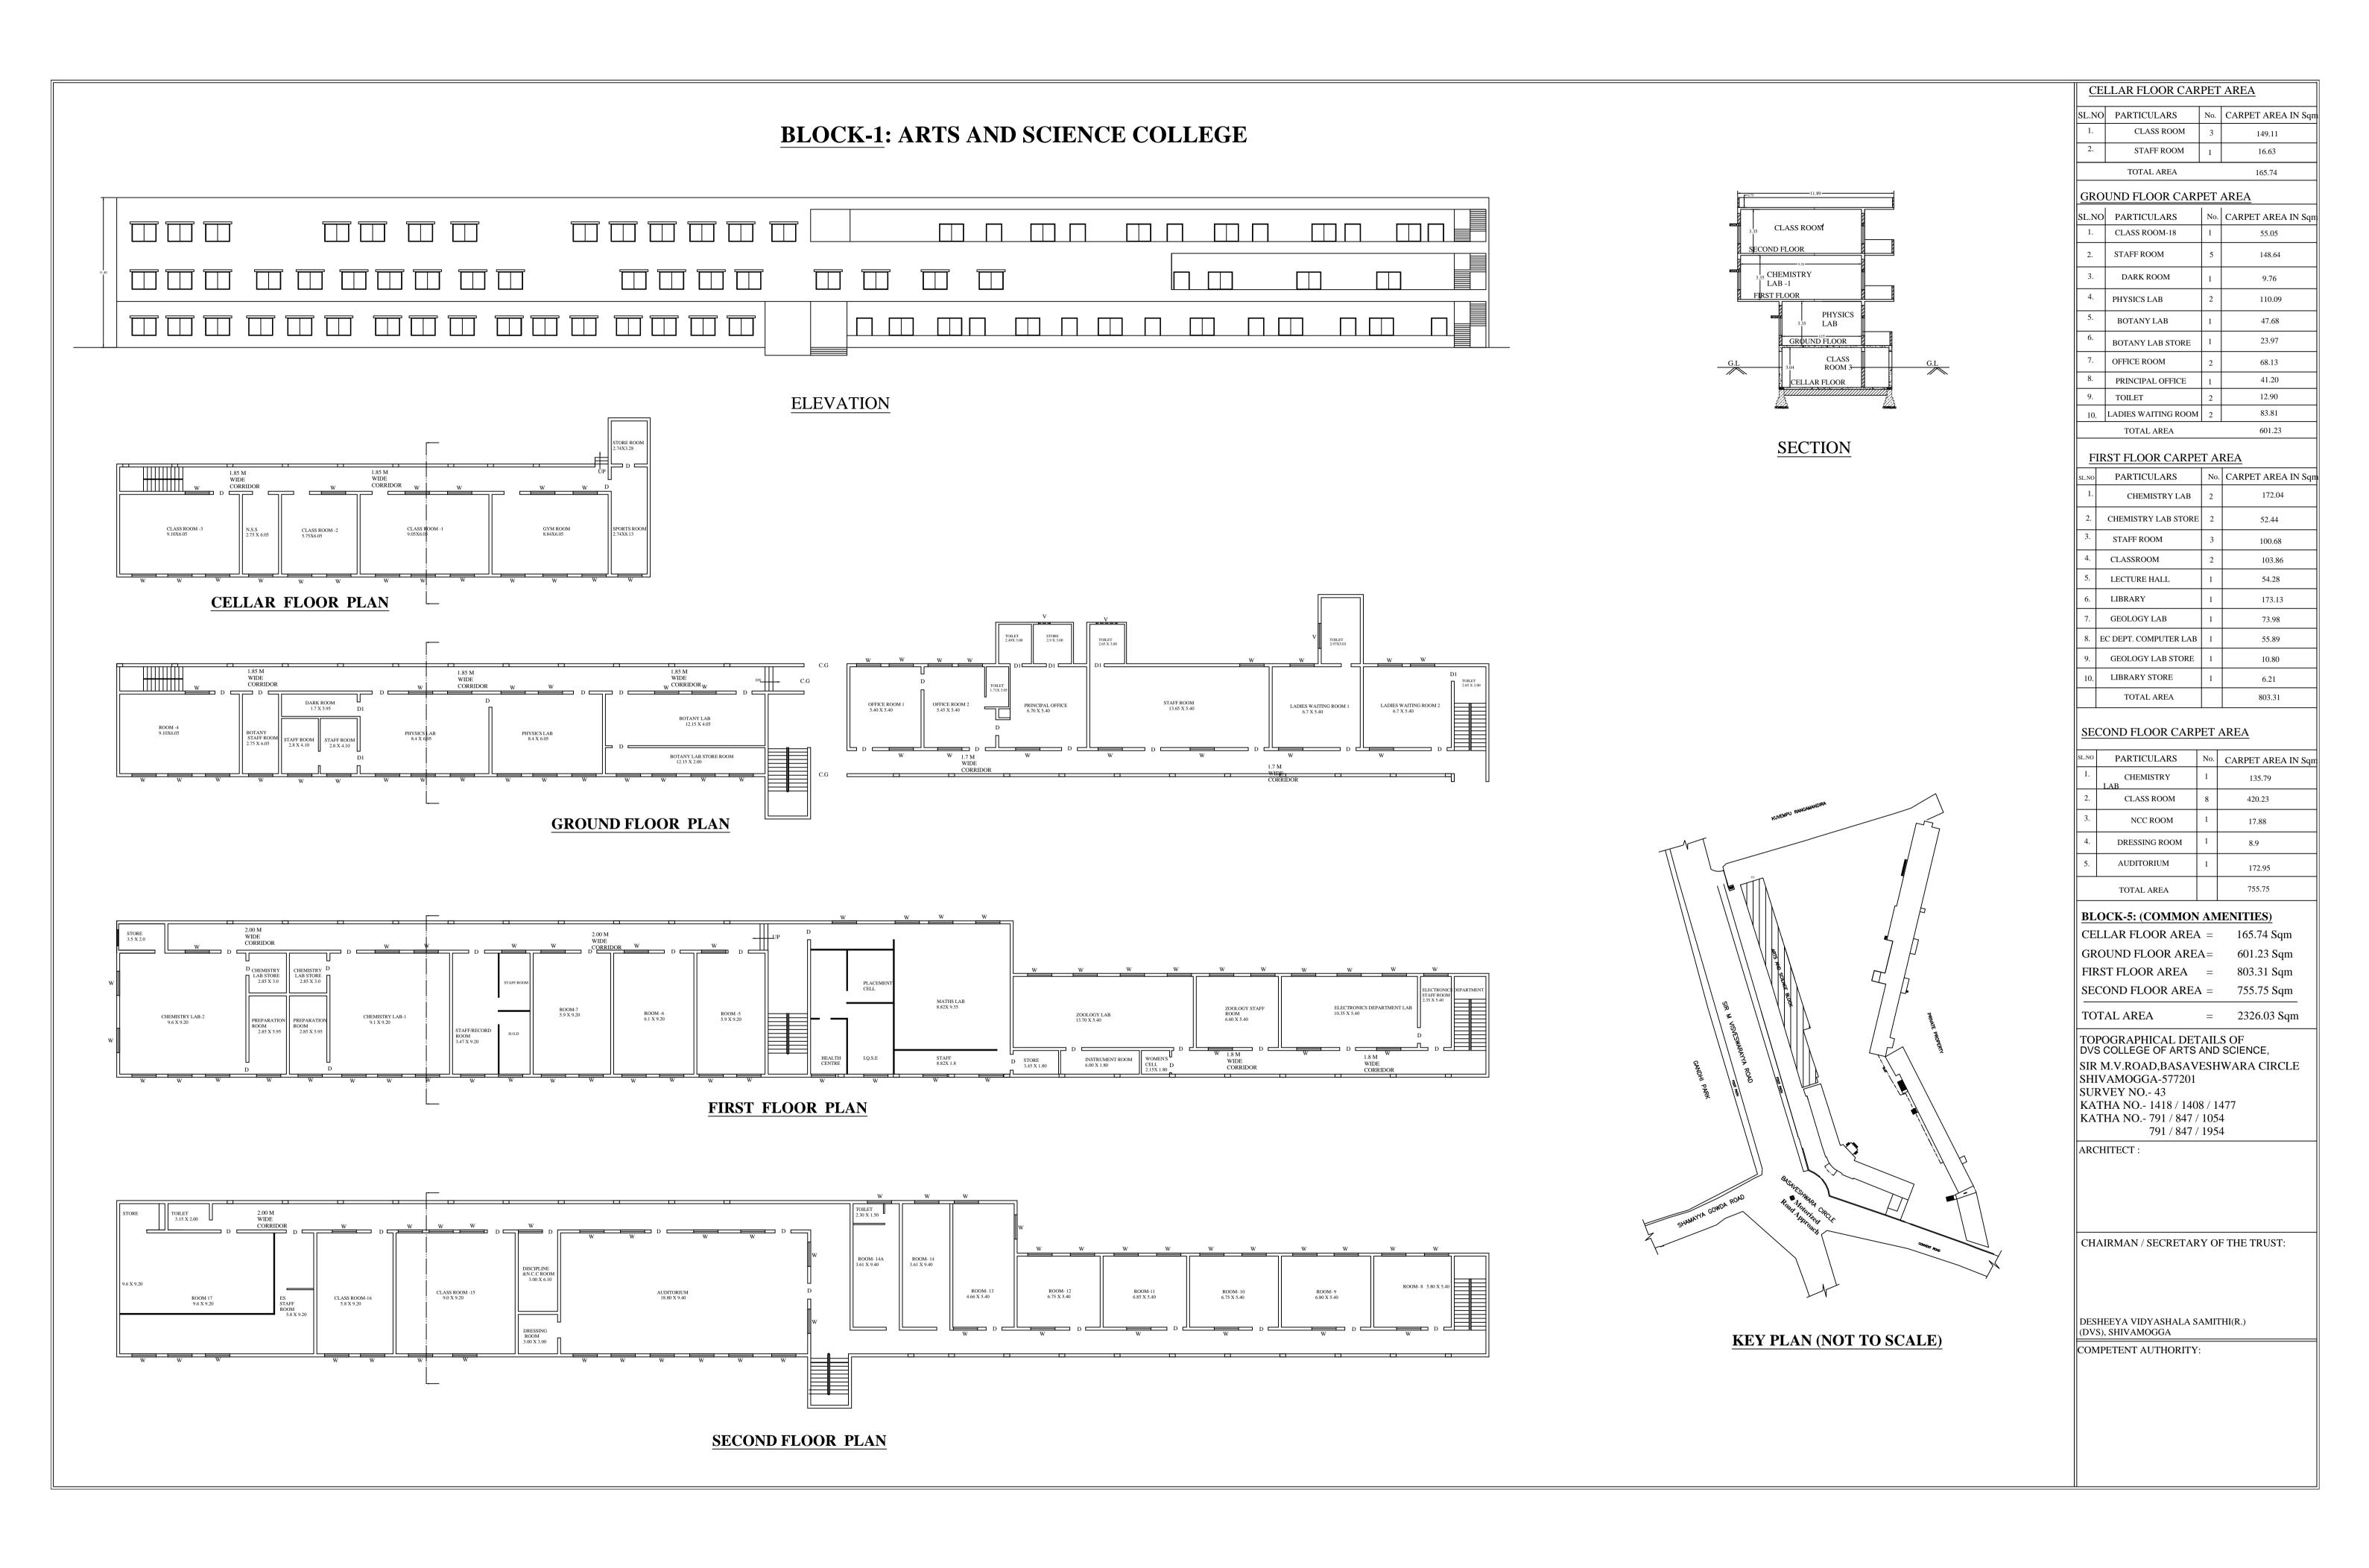

# **CLASSROOM AND LAB DETAILS**

| Details of Classrooms with Measurements |          |                                |  |
|-----------------------------------------|----------|--------------------------------|--|
| Room No                                 | Capacity | Link for Building Plan         |  |
| RoomNo. 1                               | 70       | Room&Building Plan             |  |
|                                         |          | enclosed                       |  |
| RoomNo.2                                | 70       | Room&Building Plan             |  |
|                                         |          | enclosed                       |  |
| RoomNo.3                                | 100      | Room&Building Plan             |  |
|                                         |          | enclosed                       |  |
| RoomNo.4                                | 100      | Room&Building Plan             |  |
| 1.00111110.1                            |          | enclosed                       |  |
| RoomNo.5                                | 100      | Room&Building Plan             |  |
| 1.00111110.5                            |          | enclosed                       |  |
| RoomNo.6                                | 100      | Room&Building Plan             |  |
|                                         |          | enclosed                       |  |
| RoomNo.7                                | 100      | Room&Building Plan             |  |
|                                         |          | enclosed                       |  |
| RoomNo.8                                | 70       | Room&Building Plan             |  |
|                                         |          | enclosed                       |  |
| RoomNo.9                                | 70       | Room&Building Plan             |  |
|                                         |          | enclosed                       |  |
| RoomNo.10                               | 70       | Room&Building Plan             |  |
|                                         |          | enclosed                       |  |
| RoomNo.11                               | 70       | Room&Building Plan             |  |
|                                         |          | enclosed                       |  |
| RoomNo.12                               | 70       | Room&Building Plan             |  |
|                                         |          | enclosed                       |  |
| RoomNo.13                               | 80       | Room&Building Plan             |  |
|                                         |          | enclosed                       |  |
| RoomNo.14                               | 70       | Room&Building Plan             |  |
|                                         |          | enclosed                       |  |
| RoomNo.15                               | 100      | Room&Building Plan             |  |
|                                         |          | enclosed                       |  |
| RoomNo.16                               | 70       | Room&Building Plan             |  |
| RoomNo.17                               | 70       | enclosed                       |  |
|                                         |          | Room&Building Plan<br>enclosed |  |
|                                         |          | enciosea                       |  |

#### **CLASSROOMS**