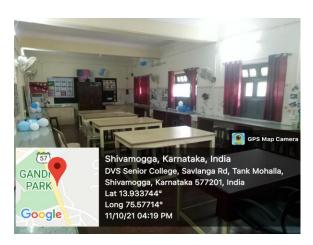

| Lab             |                 |  |
| 3                       | Electronics Lab | Photos Enclosed |  |
| 4                       | Chemistry Lab   | Photos Enclosed |  |
| 5                       | Physics Lab     | Photos Enclosed |  |
| 6                       | Botany Lab      | Photos Enclosed |  |
| 7                       | Chemistry Lab   | Photos Enclosed |  |



Sir M V Road, near Basaveshwara Circle, Shimoga

# **BOTANY LAB**









Sir M V Road, near Basaveshwara Circle, Shimoga

## CHEMISTRY LAB





### **ELECTRONICS LAB**









Sir M V Road, near Basaveshwara Circle, Shimoga

#### **COMPUTER SCIENCE LAB**









Sir M V Road, near Basaveshwara Circle, Shimoga

#### MATHS LAB



# PHYSICS LAB





Sir M V Road, near Basaveshwara Circle, Shimoga

# ZOOLOGY LAB







Sir M V Road, near Basaveshwara Circle, Shimoga

#### **CLASSROOMS**