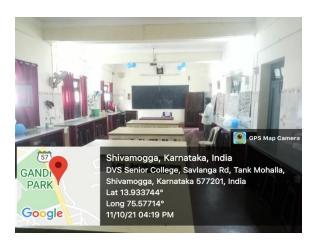

| Lab             |                 |  |
| 3                       | Electronics Lab | Photos Enclosed |  |
| 4                       | Chemistry Lab   | Photos Enclosed |  |
| 5                       | Physics Lab     | Photos Enclosed |  |
| 6                       | Botany Lab      | Photos Enclosed |  |
| 7                       | Chemistry Lab   | Photos Enclosed |  |



Sir M V Road, near Basaveshwara Circle, Shimoga

# **BOTANY LAB**









Sir M V Road, near Basaveshwara Circle, Shimoga

## CHEMISTRY LAB





### **ELECTRONICS LAB**









Sir M V Road, near Basaveshwara Circle, Shimoga

#### **COMPUTER SCIENCE LAB**









Sir M V Road, near Basaveshwara Circle, Shimoga

#### MATHS LAB



# PHYSICS LAB





Sir M V Road, near Basaveshwara Circle, Shimoga

# ZOOLOGY LAB







Sir M V Road, near Basaveshwara Circle, Shimoga

#### **CLASSROOMS**