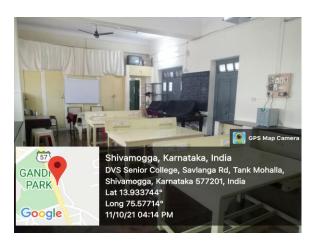

| Photograph      |  |
| 1                       | Computer        | Photos Enclosed |  |
|                         | Science Lab     |                 |  |
| 2                       | Mathematics     | Photos Enclosed |  |
|                         | Lab             |                 |  |
| 3                       | Electronics Lab | Photos Enclosed |  |
| 4                       | Chemistry Lab   | Photos Enclosed |  |
| 5                       | Physics Lab     | Photos Enclosed |  |
| 6                       | Botany Lab      | Photos Enclosed |  |
| 7                       | Chemistry Lab   | Photos Enclosed |  |



Sir M V Road, near Basaveshwara Circle, Shimoga

# **BOTANY LAB**









Sir M V Road, near Basaveshwara Circle, Shimoga

## CHEMISTRY LAB





### **ELECTRONICS LAB**









Sir M V Road, near Basaveshwara Circle, Shimoga

#### **COMPUTER SCIENCE LAB**









Sir M V Road, near Basaveshwara Circle, Shimoga

#### MATHS LAB



# PHYSICS LAB





Sir M V Road, near Basaveshwara Circle, Shimoga

# ZOOLOGY LAB







Sir M V Road, near Basaveshwara Circle, Shimoga

#### **CLASSROOMS**