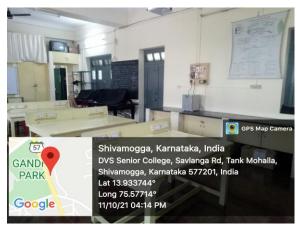

Photograph      |  |
| 1                       | Computer        | Photos Enclosed |  |
|                         | Science Lab     |                 |  |
| 2                       | Mathematics     | Photos Enclosed |  |
|                         | Lab             |                 |  |
| 3                       | Electronics Lab | Photos Enclosed |  |
| 4                       | Chemistry Lab   | Photos Enclosed |  |
| 5                       | Physics Lab     | Photos Enclosed |  |
| 6                       | Botany Lab      | Photos Enclosed |  |
| 7                       | Chemistry Lab   | Photos Enclosed |  |



Sir M V Road, near Basaveshwara Circle, Shimoga

# **BOTANY LAB**









Sir M V Road, near Basaveshwara Circle, Shimoga

## CHEMISTRY LAB





### **ELECTRONICS LAB**









Sir M V Road, near Basaveshwara Circle, Shimoga

#### **COMPUTER SCIENCE LAB**









Sir M V Road, near Basaveshwara Circle, Shimoga

#### MATHS LAB



# PHYSICS LAB





Sir M V Road, near Basaveshwara Circle, Shimoga

# ZOOLOGY LAB







Sir M V Road, near Basaveshwara Circle, Shimoga

#### **CLASSROOMS**