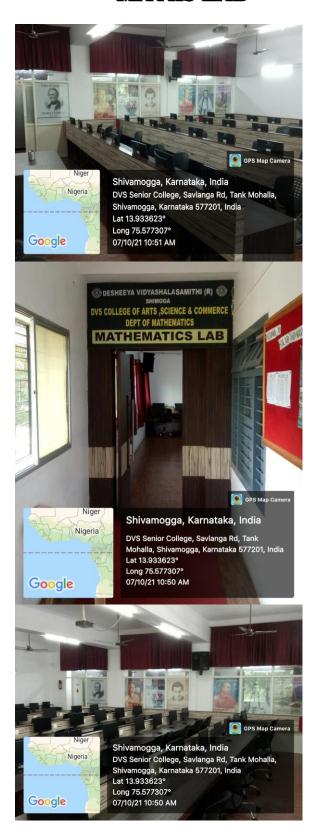

| Mathematics     | Photos Enclosed |  |
|                         | Lab             |                 |  |
| 3                       | Electronics Lab | Photos Enclosed |  |
| 4                       | Chemistry Lab   | Photos Enclosed |  |
| 5                       | Physics Lab     | Photos Enclosed |  |
| 6                       | Botany Lab      | Photos Enclosed |  |
| 7                       | Chemistry Lab   | Photos Enclosed |  |



Sir M V Road, near Basaveshwara Circle, Shimoga

# **BOTANY LAB**









Sir M V Road, near Basaveshwara Circle, Shimoga

## CHEMISTRY LAB





### **ELECTRONICS LAB**









Sir M V Road, near Basaveshwara Circle, Shimoga

#### **COMPUTER SCIENCE LAB**









Sir M V Road, near Basaveshwara Circle, Shimoga

#### MATHS LAB



# PHYSICS LAB





Sir M V Road, near Basaveshwara Circle, Shimoga

# ZOOLOGY LAB







Sir M V Road, near Basaveshwara Circle, Shimoga

#### **CLASSROOMS**