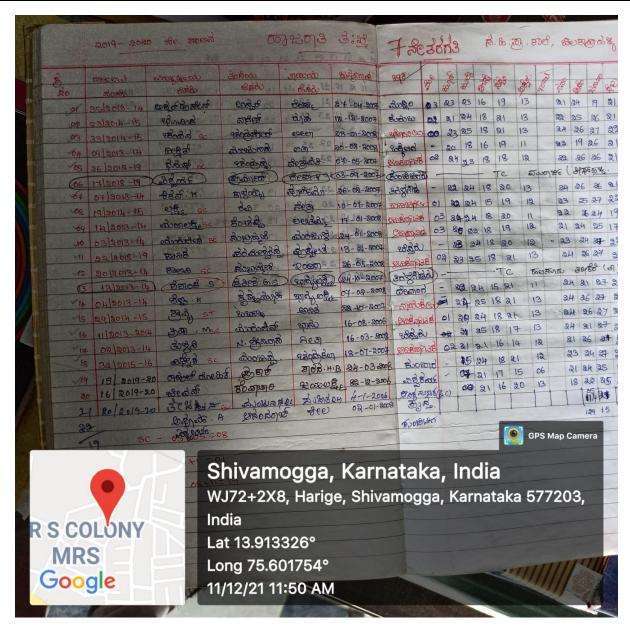

(Accredited from National Assessment & Accreditation Council at the B+ Level)

**List of Adopted Students from Admission Register**