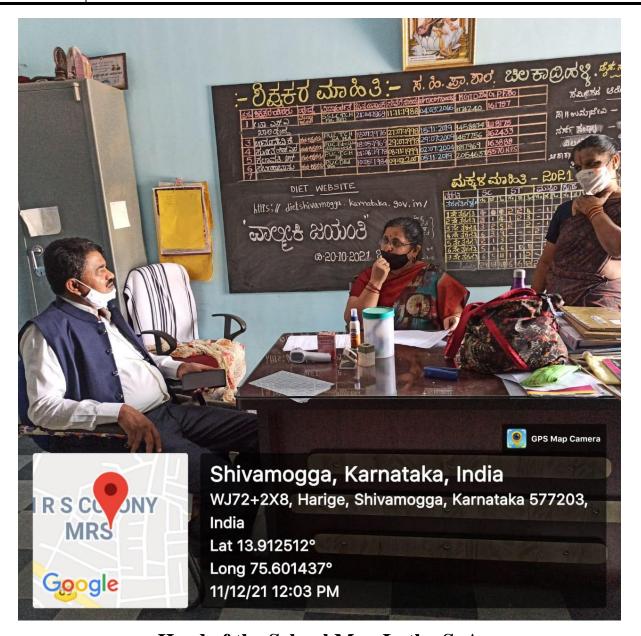

(Permanently Affiliated to Kuvempu University)

(Accredited from National Assessment & Accreditation Council at the B+ Level)

G.H.P.S Chilakadrihalli, Harige

(Permanently Affiliated to Kuvempu University)

(Accredited from National Assessment & Accreditation Council at the B+ Level)

Head of the School Mrs. Latha S. A.

(Permanently Affiliated to Kuvempu University)

(Accredited from National Assessment & Accreditation Council at the B+ Level)

**School Information** 

(Permanently Affiliated to Kuvempu University)

(Accredited from National Assessment & Accreditation Council at the B+ Level)

**Teachers Rack donated by DVS Management** 

(Permanently Affiliated to Kuvempu University)