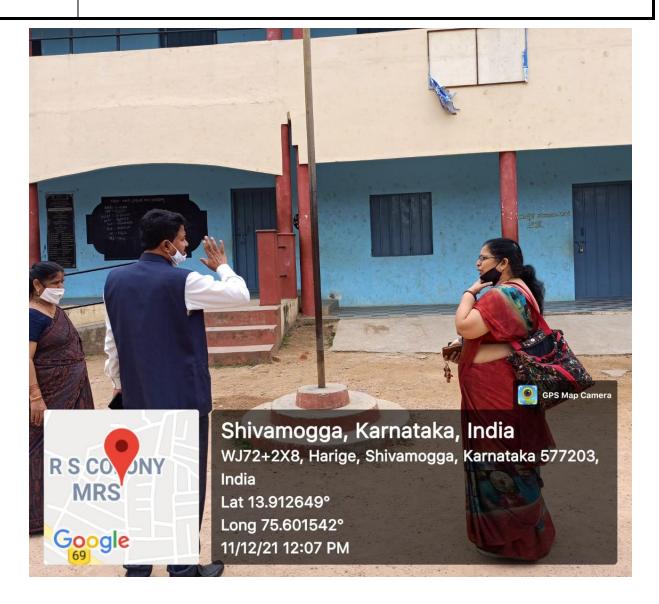

(Permanently Affiliated to Kuvempu University)

(Accredited from National Assessment & Accreditation Council at the B+ Level)

G.H.P.S Chilakadrihalli, Harige

(Permanently Affiliated to Kuvempu University)

(Accredited from National Assessment & Accreditation Council at the B+ Level)

Head of the School Mrs. Latha S. A.

(Permanently Affiliated to Kuvempu University)

(Accredited from National Assessment & Accreditation Council at the B+ Level)