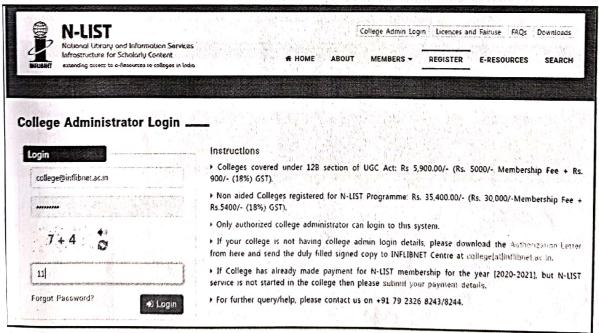

Bank Name: State Bank of India Branch: Infocity, Gandhinagar

Bank Address: Unit GWGF/2, Ground Floor, Infocity, Gandhinagar, Gujarat

Bank Account No: 31104082931 IFSC Code: SBIN0012700 MICR Code: 380002151

#### Important Note:

- 1 In case of RTGS/NEFT payment, kindly send the payment details viz UTR No., date of payment to INFLIBNET Centre through email at paymentinfo@inflibnet.ac.in or letter to INFLIBNET Centre Gandhinagar.
- 2 Annual Membership Fee is non-refundable.

Sincerely Yours

Ashok Kumar Rai Scientist - E (CS)

#### College Administration Module

#### How to Login College Administrator Module?



Visit N-LIST Website and click on College Administrator Login.



Enter the username and password which colleges get from the N-LIST Team via email and click on to Login button.



f N-LIST College do not have Administrator login credentials then send authorisation letter to college@inflibnet.ac.in, N-LIST Team will create username and password and send through email to particular colleges.

After Login College Administrator Module, Dashboard will open which shows the details of the Colleges and their users i.e. active users, expired users and pending users. Colleges can edit the Principal, N-LIST College Admin and Technical Person's name and contact numbers only.



If Colleges wish to change Principal, N-LIST College Admin and Technical Person's email id then colleges need to send email regarding the same at college@inflibnet.ac.in

### How to create individual login credentials for faculty members and students?

Step 1: Click on Users Detail option and after the