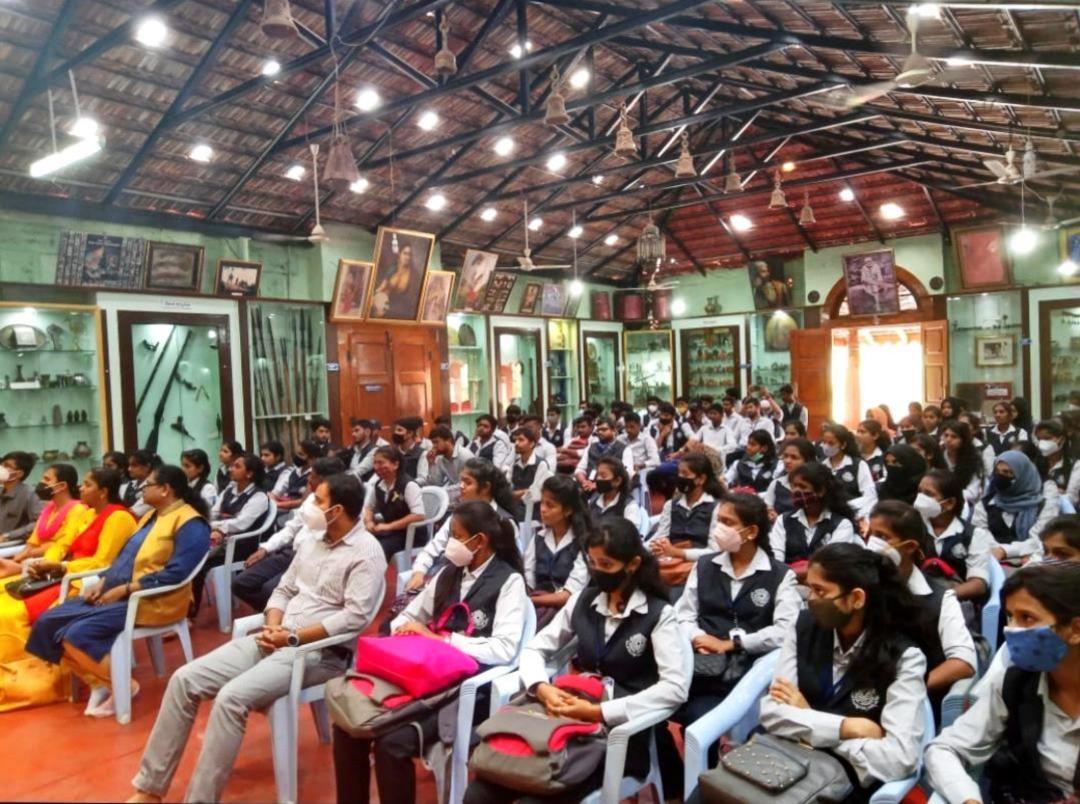

|   | Field trip report: 2018  111 85c 25 8 2018                                                                                                                              |
|---|-------------------------------------------------------------------------------------------------------------------------------------------------------------------------|
|   |                                                                                                                                                                         |
| 1 | Educational thip                                                                                                                                                        |
| 1 |                                                                                                                                                                         |
| 4 | A field thip was Organised by the                                                                                                                                       |
| 4 | department for I sem students as a                                                                                                                                      |
| + | part of their Curriculum mentioned in                                                                                                                                   |
| 1 | the syllabus. During which they have                                                                                                                                    |
| 1 | A field this was Organised by the department for I sem student as a part of their Curriculum mentioned in the Syllabus. During which they have Visited following places |
| 1 | 17 Poulte land (Dell and land) at                                                                                                                                       |
| 1 | 17 Ponthy forms (Briefer and Mayers) at Kachenakatte                                                                                                                    |
| 1 | · wow/wkptft                                                                                                                                                            |
|   | as Sericulture (Saltygoron leaving                                                                                                                                      |
| 1 | house at Santhe Kadu Villag.                                                                                                                                            |
| 4 |                                                                                                                                                                         |
| 4 | 37 Machenahalli - Dany Center (KMF) at                                                                                                                                  |
| 4 | 8/ Machenahalli- Dairy Center (KMF)at<br>Machenahalli                                                                                                                   |
| ł | 45 Tool he to come (1)                                                                                                                                                  |
| i | Judien)                                                                                                                                                                 |
| Ī | and dillegent it are a a last page                                                                                                                                      |
| i | At Fish breeding Centu (dargest in India) and different itypes of ponds at BRP.                                                                                         |
| 1 | This teip was escorted by HOD                                                                                                                                           |
| 1 | and all staff members of Loology                                                                                                                                        |
| 1 | This trip was escorted by HOD and all staff members of Zoology department.                                                                                              |
| ļ |                                                                                                                                                                         |
| H | A -                                                                                                                                                                     |
|   |                                                                                                                                                                         |