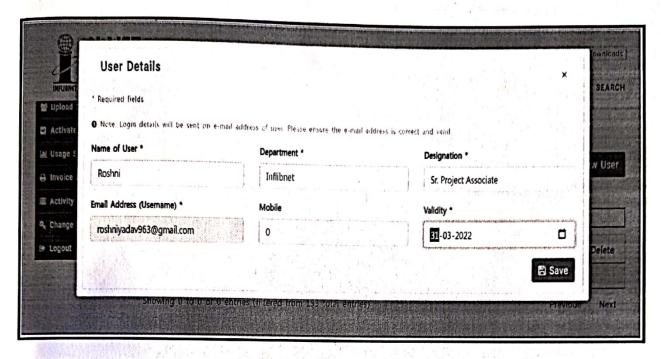

ers only.



If Colleges wish to change Principal, N-LIST College Admin and Technical Person's email id then colleges need to send email regarding the same at college@inflibnet.ac.in

### How to create individual login credentials for faculty members and students?

Step 1: Click on Users Detail option and after then click on Add New User.

(If colleges have aleady created username and password for their faculty members and students then colleges can click on the text boxes to check the status and details regarding how many number of users are active, expired and still activation pending.)



itep 2: Add User's details like Name, Department, Designation, Email ID, Phone no. and set the validity is requirement of user. (Students: 3 yrs or 5yrs; Faculty: 10 yrs)

Step 3: Then click on Save.



Step: 4 System will send an email to particular user with OTP and activation link. User will need to click on that activation link and enter the Username, OTP and set the desired Password.



#### How to upload bulk users?

College Administrator can create 50 username and password for the faculty members and students through Upload bulk users at a time.

itep: 1 Click on Upload Bulk Users option and Copy Paste the user details created in excel file. (The ormat of excel is available in Bulk Users Template)

:ಪಂಡಿತಾ: ಸಮದರ್ಶಿನ:

Website:www.dvsdegreecollege.org. Website: Web

Off:08182-278455 Fax: 08182-278455

D.V.S.College of Arts & Science,

(Permanently Affiliated to Kuvempu University) (Accredited from National Assessment & Accreditation Council at the B+ Level)

Sir M.V.Road, P.BNo.81