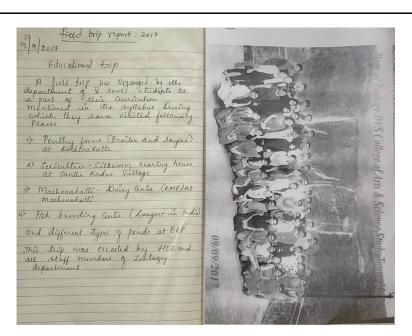

|   | Field trip report: 2018  111 85c 25 8 2018                                                                                                                              |
|---|-------------------------------------------------------------------------------------------------------------------------------------------------------------------------|
|   |                                                                                                                                                                         |
| 1 | Educational thip                                                                                                                                                        |
| 1 |                                                                                                                                                                         |
| 4 | A field thip was Organised by the                                                                                                                                       |
| 4 | department for I sem students as a                                                                                                                                      |
| + | part of their Curriculum mentioned in                                                                                                                                   |
| 1 | the syllabus. During which they have                                                                                                                                    |
| 1 | A field this was Organised by the department for I sem student as a part of their Curriculum mentioned in the Syllabus. During which they have Visited following places |
| 1 | 17 Poulte land (Dell and land) at                                                                                                                                       |
| 1 | 17 Ponthy forms (Briefer and Mayers) at Kachenakatte                                                                                                                    |
| 1 | · wow/wkptft                                                                                                                                                            |
|   | as Sericulture (Saltygoron leaving                                                                                                                                      |
| 1 | house at Santhe Kadu Villag.                                                                                                                                            |
| 4 |                                                                                                                                                                         |
| 4 | 37 Machenahalli - Dany Center (KMF) at                                                                                                                                  |
| 4 | 8/ Machenahalli- Dairy Center (KMF)at<br>Machenahalli                                                                                                                   |
| ł | 45 Tool he to come (1)                                                                                                                                                  |
| i | Judien)                                                                                                                                                                 |
| Ī | and dillegent it are a a last page                                                                                                                                      |
| i | At Fish breeding Centu (dargest in India) and different itypes of ponds at BRP.                                                                                         |
| 1 | This teip was escorted by HOD                                                                                                                                           |
| 1 | and all staff members of Loology                                                                                                                                        |
| 1 | This trip was escorted by HOD and all staff members of Zoology department.                                                                                              |
| ļ |                                                                                                                                                                         |
| H | A -                                                                                                                                                                     |
|   |                                                                                                                                                                         |