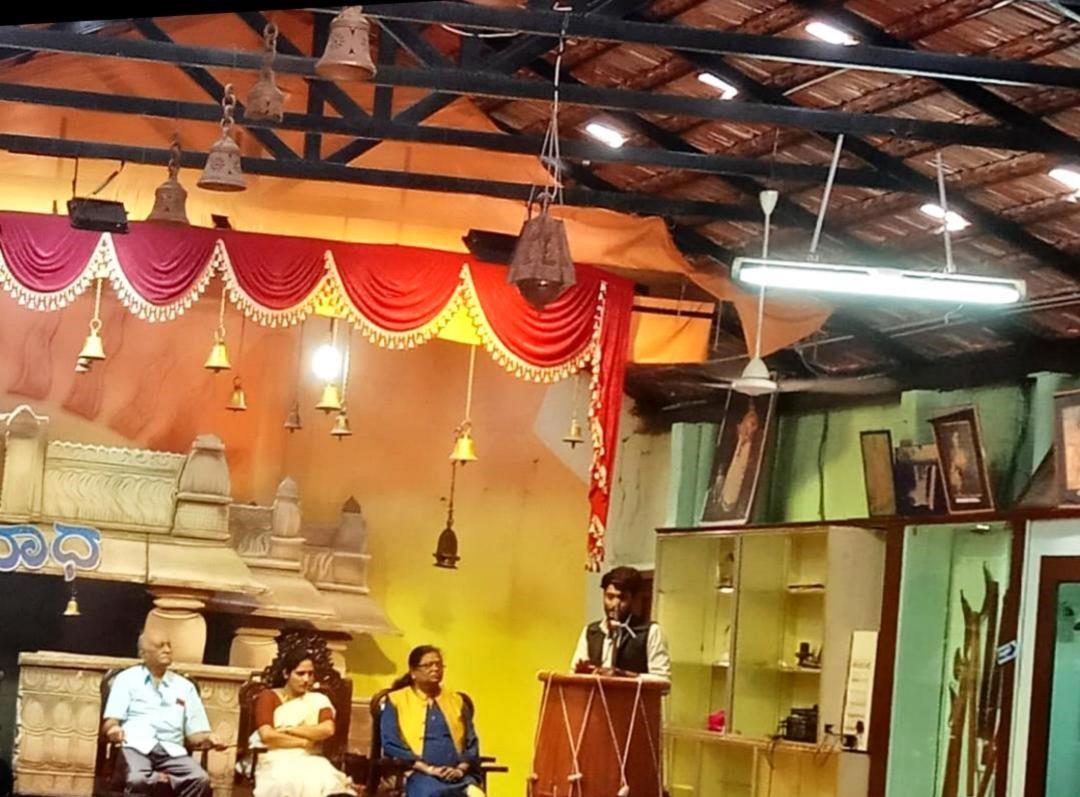

|   | Field trip report: 2018  111 85c 25 8 2018                                                                                                                              |
|---|-------------------------------------------------------------------------------------------------------------------------------------------------------------------------|
|   |                                                                                                                                                                         |
| 1 | Educational thip                                                                                                                                                        |
| 1 |                                                                                                                                                                         |
| 4 | A field thip was Organised by the                                                                                                                                       |
| 4 | department for I sem students as a                                                                                                                                      |
| + | part of their Curriculum mentioned in                                                                                                                                   |
| 1 | the syllabus. During which they have                                                                                                                                    |
| 1 | A field this was Organised by the department for I sem student as a part of their Curriculum mentioned in the Syllabus. During which they have Visited following places |
| 1 | 17 Poulte land (Dell and land) at                                                                                                                                       |
| 1 | 17 Ponthy forms (Briefer and Mayers) at Kachenakatte                                                                                                                    |
| 1 | · wow/wkptft                                                                                                                                                            |
|   | as Sericulture (Saltygoron leaving                                                                                                                                      |
| 1 | house at Santhe Kadu Villag.                                                                                                                                            |
| 4 |                                                                                                                                                                         |
| 4 | 37 Machenahalli - Dany Center (KMF) at                                                                                                                                  |
| 4 | 8/ Machenahalli- Dairy Center (KMF)at<br>Machenahalli                                                                                                                   |
| ł | 45 Tool he to come (1)                                                                                                                                                  |
| i | Judien)                                                                                                                                                                 |
| Ī | and dillegent it are a a last page                                                                                                                                      |
| i | At Fish breeding Centu (dargest in India) and different itypes of ponds at BRP.                                                                                         |
| 1 | This teip was escorted by HOD                                                                                                                                           |
| 1 | and all staff members of Loology                                                                                                                                        |
| 1 | This trip was escorted by HOD and all staff members of Zoology department.                                                                                              |
| ļ |                                                                                                                                                                         |
| H | A -                                                                                                                                                                     |
|   |                                                                                                                                                                         |