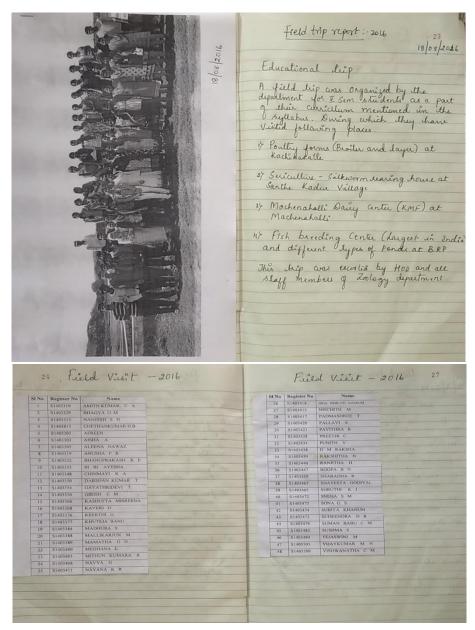

|   | Field trip report: 2018  111 85c 25 8 2018                                                                                                                              |
|---|-------------------------------------------------------------------------------------------------------------------------------------------------------------------------|
|   |                                                                                                                                                                         |
| 1 | Educational thip                                                                                                                                                        |
| 1 |                                                                                                                                                                         |
| 4 | A field thip was Organised by the                                                                                                                                       |
| 4 | department for I sem students as a                                                                                                                                      |
| + | part of their Curriculum mentioned in                                                                                                                                   |
| 1 | the syllabus. During which they have                                                                                                                                    |
| 1 | A field this was Organised by the department for I sem student as a part of their Curriculum mentioned in the Syllabus. During which they have Visited following places |
| 1 | 17 Poulte land (Dell and land) at                                                                                                                                       |
| 1 | 17 Ponthy forms (Briefer and Mayers) at Kachenakatte                                                                                                                    |
| 1 | · wow/wkptft                                                                                                                                                            |
|   | as Sericulture (Saltygoron leaving                                                                                                                                      |
| 1 | house at Santhe Kadu Villag.                                                                                                                                            |
| 4 |                                                                                                                                                                         |
| 4 | 37 Machenahalli - Dany Center (KMF) at                                                                                                                                  |
| 4 | 8/ Machenahalli- Dairy Center (KMF)at<br>Machenahalli                                                                                                                   |
| ł | 45 Tool he to come (1)                                                                                                                                                  |
| i | Judien)                                                                                                                                                                 |
| Ī | and dillegent it are a a last page                                                                                                                                      |
| i | At Fish breeding Centu (dargest in India) and different itypes of ponds at BRP.                                                                                         |
| 1 | This teip was escorted by HOD                                                                                                                                           |
| 1 | and all staff members of Loology                                                                                                                                        |
| 1 | This trip was escorted by HOD and all staff members of Zoology department.                                                                                              |
| ļ |                                                                                                                                                                         |
| H | A -                                                                                                                                                                     |
|   |                                                                                                                                                                         |