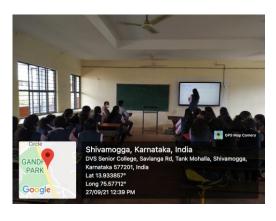

|   | Field trip report: 2018  111 85c 25 8 2018                                                                                                                              |
|---|-------------------------------------------------------------------------------------------------------------------------------------------------------------------------|
|   |                                                                                                                                                                         |
| 1 | Educational thip                                                                                                                                                        |
| 1 |                                                                                                                                                                         |
| 4 | A field thip was Organised by the                                                                                                                                       |
| 4 | department for I sem students as a                                                                                                                                      |
| + | part of their Curriculum mentioned in                                                                                                                                   |
| 1 | the syllabus. During which they have                                                                                                                                    |
| 1 | A field this was Organised by the department for I sem student as a part of their Curriculum mentioned in the Syllabus. During which they have Visited following places |
| 1 | 17 Poulte land (Dell and land) at                                                                                                                                       |
| 1 | 17 Ponthy forms (Briefer and Mayers) at Kachenakatte                                                                                                                    |
| 1 | · wow/wkptft                                                                                                                                                            |
|   | as Sericulture (Saltygoron leaving                                                                                                                                      |
| 1 | house at Santhe Kadu Villag.                                                                                                                                            |
| 4 |                                                                                                                                                                         |
| 4 | 37 Machenahalli - Dany Center (KMF) at                                                                                                                                  |
| 4 | 8/ Machenahalli- Dairy Center (KMF)at<br>Machenahalli                                                                                                                   |
| ł | 45 Tool he to come (1)                                                                                                                                                  |
| i | Judien)                                                                                                                                                                 |
| Ī | and dillegent it are a a last page                                                                                                                                      |
| i | At Fish breeding Centu (dargest in India) and different itypes of ponds at BRP.                                                                                         |
| 1 | This teip was escorted by HOD                                                                                                                                           |
| 1 | and all staff members of Loology                                                                                                                                        |
| 1 | This trip was escorted by HOD and all staff members of Zoology department.                                                                                              |
| ļ |                                                                                                                                                                         |
| H | A -                                                                                                                                                                     |
|   |                                                                                                                                                                         |