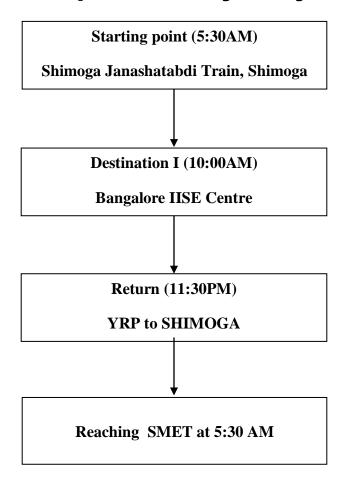

>   | <u> </u> |
| 47 | Namratha S        | 20 | 1   | Shivaleela S M         | 30       |
| 48 | Kavya R           | 20 | 2   | Archana M K            | 26       |
| 49 | Tanaaz Fathima    | 20 | 3   | Shwetha B M            | 23       |
| 50 | Sayeemakowsar     | 20 | 4   | Anusha V               | 23       |
| 51 | Jeevitha D J      | 20 | 5   | Sushmitha K            | 24       |
| 52 | Deepa lakshmi     | 20 | 6   | Sushma                 | 23       |
| 53 | Spoorthi G M      | 20 | 7   | Abhilash C             | 26       |
| 54 | Sukesh K T        | 20 | 8   | Bharathi I R           | 59       |
| 55 | Manjunath K       | 20 | 9   | Samhitha R             | 29       |
|    |                   | 1  | 10  | Renuka S               | 38       |

#### **Root Map for One-Day Study Tour**



#### **Photos of Study Tour:**





#### ANNUAL ACADEMIC REPORT

| 1     | Name of the Employee:                                         |                                                                                                     |
|-------|---------------------------------------------------------------|-----------------------------------------------------------------------------------------------------|
|       | <b>Duration of the Report:</b>                                |                                                                                                     |
|       |                                                               | PART-1                                                                                              |
|       |