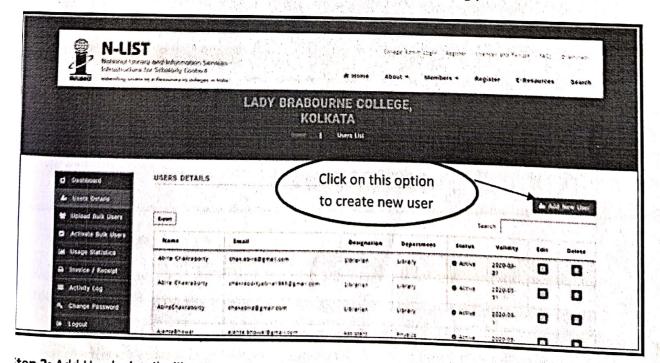

ch shows the details of the Colleges and their users i.e. active users, expired users and pending users. Colleges can edit the Principal, N-LIST College Admin and Technical Person's name and contact numbers only.



If Colleges wish to change Principal, N-LIST College Admin and Technical Person's email id then colleges need to send email regarding the same at college@inflibnet.ac.in

### How to create individual login credentials for faculty members and students?

Step 1: Click on Users Detail option and after then click on Add New User.

(If colleges have aleady created username and password for their faculty members and students then colleges can click on the text boxes to check the status and details regarding how many number of users are active, expired and still activation pending.)



itep 2: Add User's details like Name, Department, Designation, Email ID, Phone no. and set the validity is requirement of user. (Students: 3 yrs or 5yrs; Faculty: 10 yrs)

Step 3: Then click on Save.



Step: 4 System will send an email to particular user with OTP and activation link. User will need to click on that activation link and enter the Username, OTP and set the desired Password.



#### How to upload bulk users?

College Administrator can create 50 username and password for the faculty members and students through Upload bulk users at a time.

itep: 1 Click on Upload Bulk Users option and Copy Paste the user details created in excel file. (The ormat of excel is available in Bulk Users Template)

:ಪಂಡಿತಾ: ಸಮದರ್ಶಿನ:

Website:www.dvsdegreecollege.org. Website: Web

Off:08182-27845