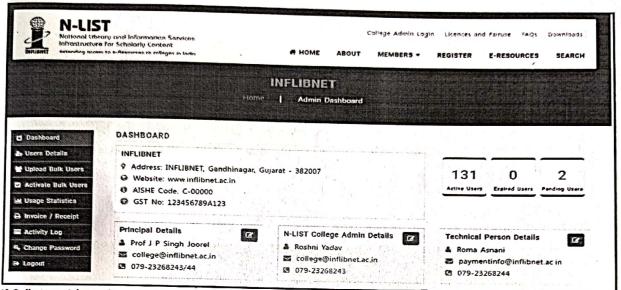

s

Ashok Kumar Rai Scientist - E (CS)

#### College Administration Module

#### How to Login College Administrator Module?



Visit N-LIST Website and click on College Administrator Login.



Enter the username and password which colleges get from the N-LIST Team via email and click on to Login button.



f N-LIST College do not have Administrator login credentials then send authorisation letter to college@inflibnet.ac.in, N-LIST Team will create username and password and send through email to particular colleges.

After Login College Administrator Module, Dashboard will open which shows the details of the Colleges and their users i.e. active users, expired users and pending users. Colleges can edit the Principal, N-LIST College Admin and Technical Person's name and contact numbers only.



If Colleges wish to change Principal, N-LIST College Admin and Technical Person's email id then colleges need to send email regarding the same at college@inflibnet.ac.in

### How to create individual login credentials for faculty members and students?

Step 1: Click on Users Detail option and after then click on Add New User.

(If colleges have aleady created username and password for their faculty members and students then colleges can click on the text boxes to check the status and details regarding how many number of users are active, expired and still activation pending.)



itep 2: Add User's details like Name, Department, Designation, Email ID, Phone no. and set the validity is requirement of user. (Students: 3 yrs or 5yrs; Faculty: 10 yrs)

Step 3: Then click on Save.



Step: 4 S