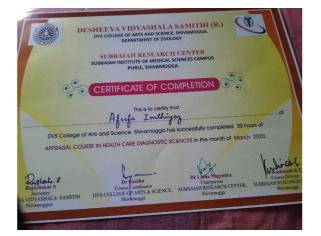

## **REPORT ON CERTIFICATE COURSE**

Department of Zoology, DVS College of Arts and Science has a MOU with Subbaiah Institute of Medical Sciences, Purle, Shivamogga for collaborative research. Under this a certificate program made available to students on APPRAISAL COURSE IN HEALTH CARE DIAGNOSTIC SCIENCES since 2019. This certificate program will allow students to obtain expertise in the field of health care diagnostic sciences along with their degree program. Faculty in the field of Biochemistry, Microbiology, Pathology and Radiology from Subbaiah Institute of Medical Sciences, Shivamogga taught the students regarding theory and practical aspects of the course. Theory classes will be conducted in Department of Zoology and practical classes at Subbaiah Institute of Medical Sciences, Shivamogga. Upon completion of certificate program, students receive a certificate of completion.

## APPRAISAL COURSE IN HEALTH CARE DIAGNOSTIC SCIENCES

#### STUDENTS LIST

| Sl. No. | Student name       |  |  |  |  |  |
|---------|--------------------|--|--|--|--|--|
| 1       | Nayana             |  |  |  |  |  |
| 2       | Chithara T H       |  |  |  |  |  |
| 3       | Chandana K         |  |  |  |  |  |
| 4       | Ayesha Shamailas   |  |  |  |  |  |
| 5       | Syeda Hajira Aiman |  |  |  |  |  |
| 6       | Punya K P          |  |  |  |  |  |
| 7       | Chandana B M       |  |  |  |  |  |
| 8       | Rohini B J         |  |  |  |  |  |
| 9       | Sushma G P         |  |  |  |  |  |
| 10      | Janak rathore      |  |  |  |  |  |
| 11      | Chinmayi M S       |  |  |  |  |  |
| 12      | Chaithanya H N     |  |  |  |  |  |
| 13      | Shantha K          |  |  |  |  |  |
| 14      | Sneha C            |  |  |  |  |  |
| 15      | Nikitha Y K        |  |  |  |  |  |
| 16      | Rakshitha H M      |  |  |  |  |  |
| 17      | Abhigna J          |  |  |  |  |  |
| 18      | Lavanya S K        |  |  |  |  |  |
| 19      | Afifa Imthiyaz     |  |  |  |  |  |
| 20      | Bi Bi Zainab       |  |  |  |  |  |
| 21      | Harish K           |  |  |  |  |  |
| 22      | Aditya Shetty      |  |  |  |  |  |
| 23      | Dipesh             |  |  |  |  |  |
| 24      | Bindu S            |  |  |  |  |  |
| 25      | Bi Bi Afsa         |  |  |  |  |  |
| 26      | Asha Begum         |  |  |  |  |  |
| 27      | Ananya T M         |  |  |  |  |  |
| 28      | Sanjana M V        |  |  |  |  |  |
| 29      | Kavya DR           |  |  |  |  |  |
| 30      | Prathvi            |  |  |  |  |  |
| 31      | Pooja C            |  |  |  |  |  |
| 32      | Vinitha L          |  |  |  |  |  |
| 33      | Anirudha           |  |  |  |  |  |
| 34      | Aishwarya          |  |  |  |  |  |
| 35      | Janaki P           |  |  |  |  |  |