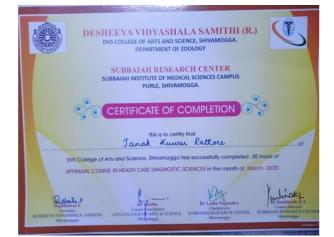

## **REPORT ON CERTIFICATE COURSE**

Department of Zoology, DVS College of Arts and Science has a MOU with Subbaiah Institute of Medical Sciences, Purle, Shivamogga for collaborative research. Under this a certificate program made available to students on APPRAISAL COURSE IN HEALTH CARE DIAGNOSTIC SCIENCES since 2019. This certificate program will allow students to obtain expertise in the field of health care diagnostic sciences along with their degree program. Faculty in the field of Biochemistry, Microbiology, Pathology and Radiology from Subbaiah Institute of Medical Sciences, Shivamogga taught the students regarding theory and practical aspects of the course. Theory classes will be conducted in Department of Zoology and practical classes at Subbaiah Institute of Medical Sciences, Shivamogga. Upon completion of certificate program, students receive a certificate of completion.

## APPRAISAL COURSE IN HEALTH CARE DIAGNOSTIC SCIENCES

#### STUDENTS LIST

| Sl. No. | Student name       |  |  |  |  |  |
|---------|--------------------|--|--|--|--|--|
| 1       | Nayana             |  |  |  |  |  |
| 2       | Chithara T H       |  |  |  |  |  |
| 3       | Chandana K         |  |  |  |  |  |
| 4       | Ayesha Shamailas   |  |  |  |  |  |
| 5       | Syeda Hajira Aiman |  |  |  |  |  |
| 6       | Punya K P          |  |  |  |  |  |
| 7       | Chandana B M       |  |  |  |  |  |
| 8       | Rohini B J         |  |  |  |  |  |
| 9       | Sushma G P         |  |  |  |  |  |
| 10      | Janak rathore      |  |  |  |  |  |
| 11      | Chinmayi M S       |  |  |  |  |  |
| 12      | Chaithanya H N     |  |  |  |  |  |
| 13      | Shantha K          |  |  |  |  |  |
| 14      | Sneha C            |  |  |  |  |  |
| 15      | Nikitha Y K        |  |  |  |  |  |
| 16      | Rakshitha H M      |  |  |  |  |  |
| 17      | Abhigna J          |  |  |  |  |  |
| 18      | Lavanya S K        |  |  |  |  |  |
| 19      | Afifa Imthiyaz     |  |  |  |  |  |
| 20      | Bi Bi Zainab       |  |  |  |  |  |
| 21      | Harish K           |  |  |  |  |  |
| 22      | Aditya Shetty      |  |  |  |  |  |
| 23      | Dipesh             |  |  |  |  |  |
| 24      | Bindu S            |  |  |  |  |  |
| 25      | Bi Bi Afsa         |  |  |  |  |  |
| 26      | Asha Begum         |  |  |  |  |  |
| 27      | Ananya T M         |  |  |  |  |  |
| 28      | Sanjana M V        |  |  |  |  |  |
| 29      | Kavya DR           |  |  |  |  |  |
| 30      | Prathvi            |  |  |  |  |  |
| 31      | Pooja C            |  |  |  |  |  |
| 32      | Vinitha L          |  |  |  |  |  |
| 33      | Anirudha           |  |  |  |  |  |
| 34      | Aishwarya          |  |  |  |  |  |
| 35      | Janaki P           |  |  |  |  |  |