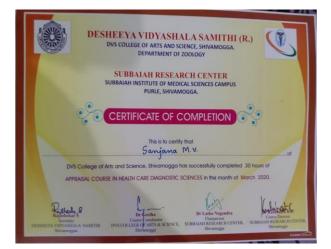

## **REPORT ON CERTIFICATE COURSE**

Department of Zoology, DVS College of Arts and Science has a MOU with Subbaiah Institute of Medical Sciences, Purle, Shivamogga for collaborative research. Under this a certificate program made available to students on APPRAISAL COURSE IN HEALTH CARE DIAGNOSTIC SCIENCES since 2019. This certificate program will allow students to obtain expertise in the field of health care diagnostic sciences along with their degree program. Faculty in the field of Biochemistry, Microbiology, Pathology and Radiology from Subbaiah Institute of Medical Sciences, Shivamogga taught the students regarding theory and practical aspects of the course. Theory classes will be conducted in Department of Zoology and practical classes at Subbaiah Institute of Medical Sciences, Shivamogga. Upon completion of certificate program, students receive a certificate of completion.

## APPRAISAL COURSE IN HEALTH CARE DIAGNOSTIC SCIENCES

#### STUDENTS LIST

| Sl. No. | Student name       |  |  |  |  |  |
|---------|--------------------|--|--|--|--|--|
| 1       | Nayana             |  |  |  |  |  |
| 2       | Chithara T H       |  |  |  |  |  |
| 3       | Chandana K         |  |  |  |  |  |
| 4       | Ayesha Shamailas   |  |  |  |  |  |
| 5       | Syeda Hajira Aiman |  |  |  |  |  |
| 6       | Punya K P          |  |  |  |  |  |
| 7       | Chandana B M       |  |  |  |  |  |
| 8       | Rohini B J         |  |  |  |  |  |
| 9       | Sushma G P         |  |  |  |  |  |
| 10      | Janak rathore      |  |  |  |  |  |
| 11      | Chinmayi M S       |  |  |  |  |  |
| 12      | Chaithanya H N     |  |  |  |  |  |
| 13      | Shantha K          |  |  |  |  |  |
| 14      | Sneha C            |  |  |  |  |  |
| 15      | Nikitha Y K        |  |  |  |  |  |
| 16      | Rakshitha H M      |  |  |  |  |  |
| 17      | Abhigna J          |  |  |  |  |  |
| 18      | Lavanya S K        |  |  |  |  |  |
| 19      | Afifa Imthiyaz     |  |  |  |  |  |
| 20      | Bi Bi Zainab       |  |  |  |  |  |
| 21      | Harish K           |  |  |  |  |  |
| 22      | Aditya Shetty      |  |  |  |  |  |
| 23      | Dipesh             |  |  |  |  |  |
| 24      | Bindu S            |  |  |  |  |  |
| 25      | Bi Bi Afsa         |  |  |  |  |  |
| 26      | Asha Begum         |  |  |  |  |  |
| 27      | Ananya T M         |  |  |  |  |  |
| 28      | Sanjana M V        |  |  |  |  |  |
| 29      | Kavya DR           |  |  |  |  |  |
| 30      | Prathvi            |  |  |  |  |  |
| 31      | Pooja C            |  |  |  |  |  |
| 32      | Vinitha L          |  |  |  |  |  |
| 33      | Anirudha           |  |  |  |  |  |
| 34      | Aishwarya          |  |  |  |  |  |
| 35      | Janaki P           |  |  |  |  |  |