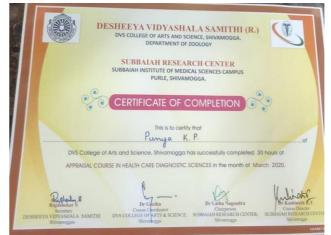

## **REPORT ON CERTIFICATE COURSE**

Department of Zoology, DVS College of Arts and Science has a MOU with Subbaiah Institute of Medical Sciences, Purle, Shivamogga for collaborative research. Under this a certificate program made available to students on APPRAISAL COURSE IN HEALTH CARE DIAGNOSTIC SCIENCES since 2019. This certificate program will allow students to obtain expertise in the field of health care diagnostic sciences along with their degree program. Faculty in the field of Biochemistry, Microbiology, Pathology and Radiology from Subbaiah Institute of Medical Sciences, Shivamogga taught the students regarding theory and practical aspects of the course. Theory classes will be conducted in Department of Zoology and practical classes at Subbaiah Institute of Medical Sciences, Shivamogga. Upon completion of certificate program, students receive a certificate of completion.

## APPRAISAL COURSE IN HEALTH CARE DIAGNOSTIC SCIENCES

#### STUDENTS LIST

| Sl. No. | Student name       |  |  |  |  |  |
|---------|--------------------|--|--|--|--|--|
| 1       | Nayana             |  |  |  |  |  |
| 2       | Chithara T H       |  |  |  |  |  |
| 3       | Chandana K         |  |  |  |  |  |
| 4       | Ayesha Shamailas   |  |  |  |  |  |
| 5       | Syeda Hajira Aiman |  |  |  |  |  |
| 6       | Punya K P          |  |  |  |  |  |
| 7       | Chandana B M       |  |  |  |  |  |
| 8       | Rohini B J         |  |  |  |  |  |
| 9       | Sushma G P         |  |  |  |  |  |
| 10      | Janak rathore      |  |  |  |  |  |
| 11      | Chinmayi M S       |  |  |  |  |  |
| 12      | Chaithanya H N     |  |  |  |  |  |
| 13      | Shantha K          |  |  |  |  |  |
| 14      | Sneha C            |  |  |  |  |  |
| 15      | Nikitha Y K        |  |  |  |  |  |
| 16      | Rakshitha H M      |  |  |  |  |  |
| 17      | Abhigna J          |  |  |  |  |  |
| 18      | Lavanya S K        |  |  |  |  |  |
| 19      | Afifa Imthiyaz     |  |  |  |  |  |
| 20      | Bi Bi Zainab       |  |  |  |  |  |
| 21      | Harish K           |  |  |  |  |  |
| 22      | Aditya Shetty      |  |  |  |  |  |
| 23      | Dipesh             |  |  |  |  |  |
| 24      | Bindu S            |  |  |  |  |  |
| 25      | Bi Bi Afsa         |  |  |  |  |  |
| 26      | Asha Begum         |  |  |  |  |  |
| 27      | Ananya T M         |  |  |  |  |  |
| 28      | Sanjana M V        |  |  |  |  |  |
| 29      | Kavya DR           |  |  |  |  |  |
| 30      | Prathvi            |  |  |  |  |  |
| 31      | Pooja C            |  |  |  |  |  |
| 32      | Vinitha L          |  |  |  |  |  |
| 33      | Anirudha           |  |  |  |  |  |
| 34      | Aishwarya          |  |  |  |  |  |
| 35      | Janaki P           |  |  |  |  |  |