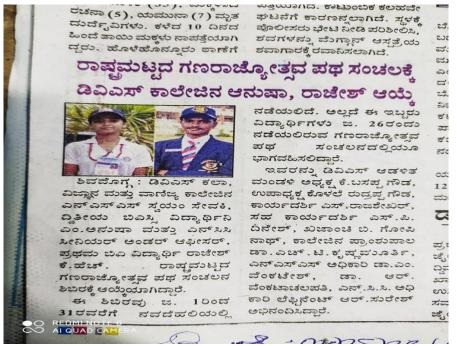

## ಗಣರಾಜ್ಯೋತ್ಷವ ಪಥ ಸಂಚಲನ: ಶಿವಮೊಗ್ಗ ವಿದ್ಯಾರ್ಥಿಗಳು ಭಾಗಿ

ಶಿವಮೊಗ್ಗ: ಜನವರಿ 1ರಿಂದ 31ರ ವರೆಗೆ ದೆಹಲಿಯಲ್ಲಿ ನಡೆಯಲಿರುವ ರಾಷ್ಟ್ರಮಟ್ಟದ ಗಣರಾಜ್ಯೋತ್ಸವ ಪಥ ಸಂಚಲನ ಶಿಬಿರಕ್ಕೆ ಶಿವಮೊಗ್ಗ ಡಿವಿಎಸ್ ಕಾಲೇಜಿನ ಇಬ್ಬರು ವಿದ್ಯಾರ್ಥಿಗಳು ಆಯ್ಕೆಯಾಗಿದ್ದಾರೆ.

ಡಿವಿಎಸ್ ಕಾಲೇಜಿನ ಎನ್ಎಸ್ಎಸ್ ಸ್ಥೆಯಂ ಸೇವಕಿ, ದೃತೀಯ ಬಿಎಸ್ತಿ ವಿದ್ಯಾರ್ಥಿನಿ ಎಂ. ಅನುಷಾ ಹಾಗೂ ಸಹ ಕಾರ್ಯದರ್ಶಿ ಎಸ್.ಪಿ. ದಿನೇಶ್, ಎನ್ಸಸಿ ಸೀನಿಯರ್ ಅಂಡರ್ ಖಜಾಂಚಿ ಬಿ. ಗೋಪಿನಾಥ್, ಆಫೀಸರ್, ಪ್ರಥಮ ಬಿಎ ವಿದ್ಯಾರ್ಥಿ ಕಾಲೇಜಿನ ಪ್ರಾಂಶುಪಾಲ ಡಾ.ಎಚ್.ಟಿ. ಕೆ.ಎಚ್. ರಾಜೇಶ್ ಆಯ್ಕೆಯಾದ ಕೃಷ್ಣಮೂರ್ತಿ, ಎನ್ಎಸ್ಎಸ್ ಅಧಿಕಾರಿ ವಿದ್ರಾರ್ಥಿಗಳು.

ಇವರನ್ನು ಡಿವಿಎಸ್ ಆಡಳಿತ ಮಂಡಳಿ ಅಧ್ಯಕ್ಷ ಕೆ. ಬಸಪ್ತ ಗೌಡ, ಉಪಾಧ್ಯಕ್ಷ ಕೊಳಲೆ ರುದ್ರಪ್ಪ ಗೌಡ,

ಕಾರ್ಯದರ್ಶಿ ಎಸ್. ರಾಜಶೇಖರ್. ಡಾ.ಎಂ. ವೆಂಕಟೇಶ್. ಡಾ.ಆರ್. ವೆಂಕಟಾಚಲಪತ್ರಿ ಎನ್.ಸಿ.ಸಿ. ಅಧಿಕಾರಿ ಲೆಫ್ಟಿನೆಂಟ್ ಆರ್. ಸುರೇಶ್ ಅಭಿನಂದಿಸಿದ್ದಾರೆ.