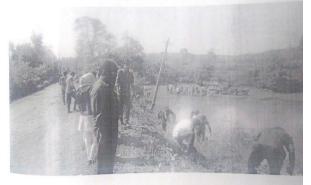

## Chief Guests addressing the NSS students

Procession by NSS students in Maleshankara village

CS scenned with CamScarner

Shramadana by NSS students with villagers and in Maleshankara