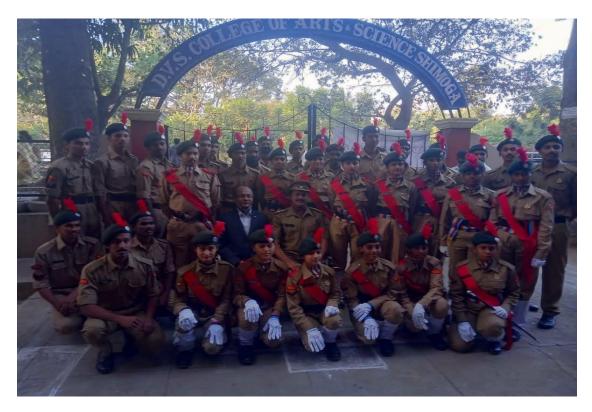

## NCC Cadets of DVS College of Arts and Science

NCC Cadets Parade in Republic Day