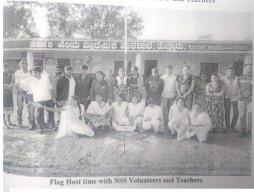

Jalagara Drama Played by Sahyadri Science College NSS Team

CARE C

Kerehabba (Shilt Removal) Program by NSS and Villagers of Tuppuru

Kerehabba (Shilt Removal) Program by NSS and Villagers of Tuppuru

Flag Host time with NSS Co-Ordinators and Teachers