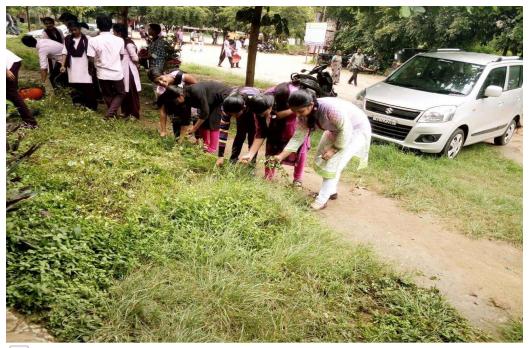

## SWACHH BHARATH PROGRAMME





CS Scanned with CamScanner



## LEGAL AID AND LEGAL AWARENESS PROGRAM

#### **Chief Guest addressing the gathering**



## **BLOOD DONATION CAMP**





## TIRANGA YATRA JATHA



Students participation in Tiranga Yatra Jatha





## Prof S.K Chandrashekar addressing the gathering about Voting Awareness



OATH taking ceremony in Voting Awareness programme





## NSS SPECIAL CAMP PHOTOS



The Secretary Sri S Rajashekar inaugurating the camp





## Eye check up camp in Maleshankara



# Chief Guest- addressing the NSS students regarding Legal awareness and Legal aid







Chief Guests addressing the NSS students





## Chief Guests addressing the NSS students









Procession by NSS students in Maleshankara village



CS scenned with CamScarner





Shramadana by NSS students with