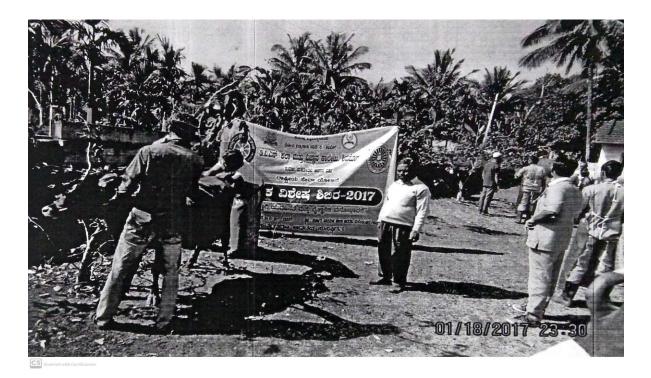

## NSS SPECIAL CAMP PHOTOS

The Secretary Sri S Rajashekar inaugurating the camp