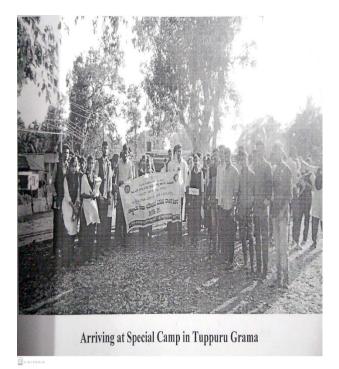

#### Cultural programme by NSS students

**Prize distribution to Villagers** 

Flag hosting by guest

Inauguration of Special Camp in Tuppuru Grama

President Sri S K Basappa Gowda addressing NSS students

Rangamandira Construction Kamagari