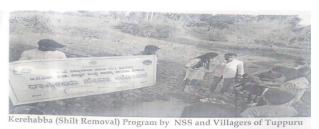

Jalagara Drama Played by Sahyadri Science College NSS Team

CARE C

Kerehabba (Shilt Removal) Program by NSS and Villagers of Tuppuru

Kerehabba (Shilt Removal) Program by NSS and Villagers of Tuppuru

Flag Host time with NSS Co-Ordinators and Teachers