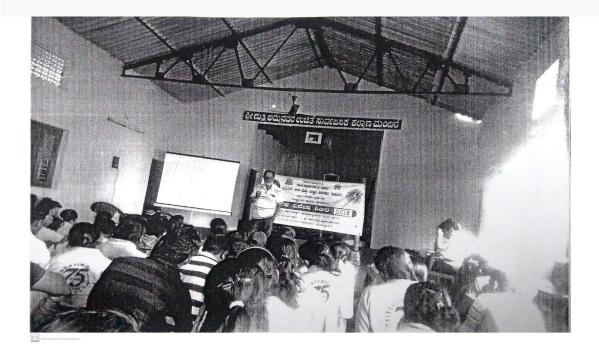

## Belli Mandala district convener Sri Vaidhya conversing with NSS students about a Film