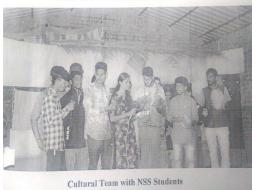

#### Cultural programme by NSS students

**Prize distribution to Villagers** 

Flag hosting by guest

Inauguration of Special Camp in Tuppuru Grama

President Sri S K Basappa Gowda addressing NSS students

Rangamandira Construction Kamagari