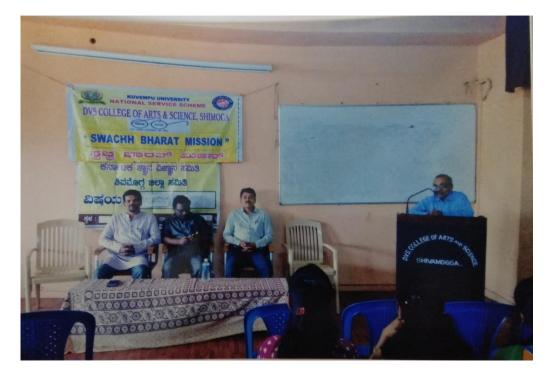

## SWACHH BHARATH PROGRAMME





CS Scanned with CamScanner



## LEGAL AID AND LEGAL AWARENESS PROGRAM

#### **Chief Guest addressing the gathering**



## **BLOOD DONATION CAMP**





## TIRANGA YATRA JATHA



Students participation in Tiranga Yatra Jatha





## Prof S.K Chandrashekar addressing the gathering about Voting Awareness



OATH taking ceremony in Voting Awareness programme





## NSS SPECIAL CAMP PHOTOS



The Secretary Sri S Rajashekar inaugurating the camp





## Eye check up camp in Maleshankara



# Chief Guest- addressing the NSS students regarding Legal awareness and Legal aid







Chief Guests addressing the NSS students





## Chief Guests addressing the NSS students









Procession by NSS students in Maleshankara village



CS scenned with CamScarner





Shramadana by NSS students wit