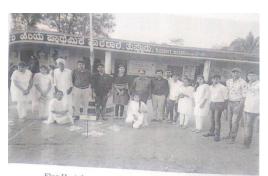

#### Cultural programme by NSS students

**Prize distribution to Villagers** 

Flag hosting by guest

Inauguration of Special Camp in Tuppuru Grama

President Sri S K Basappa Gowda addressing NSS students

Rangamandira Construction Kamagari