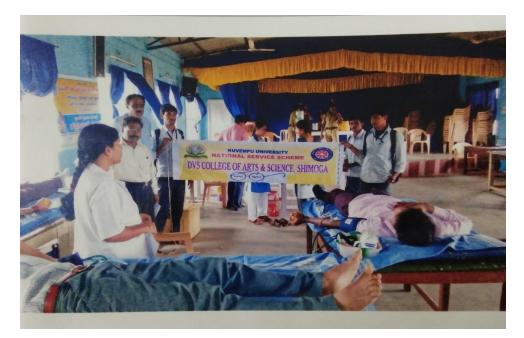

## SWACHH BHARATH PROGRAMME





CS Scanned with CamScanner



## LEGAL AID AND LEGAL AWARENESS PROGRAM

#### **Chief Guest addressing the gathering**



## **BLOOD DONATION CAMP**





## TIRANGA YATRA JATHA



Students participation in Tiranga Yatra Jatha





## Prof S.K Chandrashekar addressing the gathering about Voting Awareness



OATH taking ceremony in Voting Awareness programme





## NSS SPECIAL CAMP PHOTOS



The Secretary Sri S Rajashekar inaugurating the camp





## Eye check up camp in Maleshankara



# Chief Guest- addressing the NSS students regarding Legal awareness and Legal aid







Chief Guests addressing the NSS students





## Chief Guests addressing the NSS students









Procession by NSS students in Maleshankara village



CS scenned with CamScarner





Shramadana by NSS students with villagers and in Maleshankara





## Veterinary Inspection by Veterinarian in Maleshankara village



Deepotsava in Maleshankara





#### NSS Officer