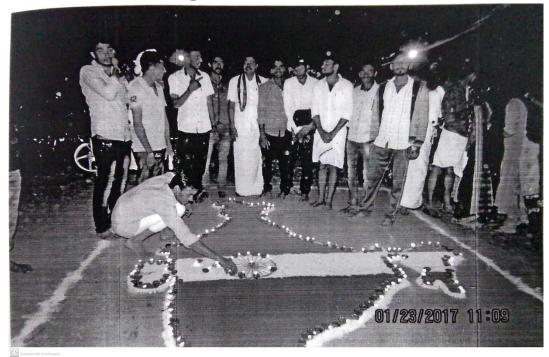

## Veterinary Inspection by Veterinarian in Maleshankara village

Deepotsava in Maleshankara