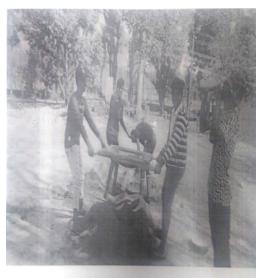

and Legal aid







Chief Guests addressing the NSS students





## Chief Guests addressing the NSS students









Procession by NSS students in Maleshankara village



CS scenned with CamScarner





Shramadana by NSS students with villagers and in Maleshankara





## Veterinary Inspection by Veterinarian in Maleshankara village



Deepotsava in Maleshankara





#### NSS Officer addressing the NSS students in Hedduru



## Belli Mandala district convener Sri Vaidhya conversing with NSS students about a Film







#### Shramadana in School Premises of Hedduru





#### Cultural programme by NSS students



**Prize distribution to Villagers** 



Flag hosting by guest









Inauguration of Special Camp in Tuppuru Grama

President Sri S K Basappa Gowda addressing NSS students





Rangamandira Construction Kamagari

G,





Shramadan by our NSS Volunteers



Cleaning of Tank Bunds of Tuppuru Grama

CS transformations



Socio Economic Survey of Tuppuru Grama



Socio Economic Survey of Tuppuru Grama

CS toward of the large





Culture Program of Chowdike Pada



Jalagara Drama Played by Sahyadri Science College NSS Team



CARE C

Kerehabba (Shilt Removal) Program by NSS and Villagers of Tuppuru



Kerehabba (Shilt Removal) Program by NSS and Villagers of Tuppuru



Flag Host time with NSS Co-Ordinators and Teachers





Drama Team with NSS students and Teachers













## NCC Cadets of DVS College of Arts and Science



NCC Cadets Parade in Republic Day





## Paper cuttings of RD Camp Parade

## ಗಣರಾಜ್ಯೋತ್ಷವ ಪಥ ಸಂಚಲನ: ಶಿವಮೊಗ್ಗ ವಿದ್ಯಾರ್ಥಿಗಳು ಭಾಗಿ

ಶಿವಮೊಗ್ಗ