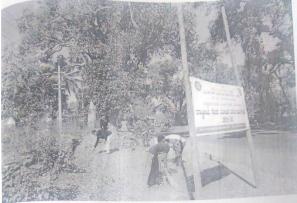

g the NSS students





## Chief Guests addressing the NSS students









Procession by NSS students in Maleshankara village



CS scenned with CamScarner





Shramadana by NSS students with villagers and in Maleshankara





## Veterinary Inspection by Veterinarian in Maleshankara village



Deepotsava in Maleshankara





#### NSS Officer addressing the NSS students in Hedduru



## Belli Mandala district convener Sri Vaidhya conversing with NSS students about a Film







#### Shramadana in School Premises of Hedduru





#### Cultural programme by NSS students



**Prize distribution to Villagers** 



Flag hosting by guest









Inauguration of Special Camp in Tuppuru Grama

President Sri S K Basappa Gowda addressing NSS students





Rangamandira Construction Kamagari

G,





Shramadan by our NSS Volunteers



Cleaning of Tank Bunds of Tuppuru Grama

CS transformations



Socio Economic Survey of Tuppuru Grama



Socio Economic Survey of Tuppuru Grama

CS toward of the large





Culture Program of Chowdike Pada



Jalagara Drama Played by Sahyadri Science College NSS Team



CARE C

Kerehabba (Shilt Removal) Program by NSS and Villagers of Tuppuru



Kerehabba (Shilt Removal) Program by NSS and Villagers of Tuppuru



Flag Host time with NSS Co-Ordinators and Teachers





Drama Team with NSS students and Teachers













## NCC Cadets of DVS College of Arts and Science



NCC Cadets Parade in Republic Day





## Paper cuttings of RD Camp Parade

## ಗಣರಾಜ್ಯೋತ್ಷವ ಪಥ ಸಂಚಲನ: ಶಿವಮೊಗ್ಗ ವಿದ್ಯಾರ್ಥಿಗಳು ಭಾಗಿ

ಶಿವಮೊಗ್ಗ: ಜನವರಿ 1ರಿಂದ 31ರ ವರೆಗೆ ದೆಹಲಿಯಲ್ಲಿ ನಡೆಯಲಿರುವ