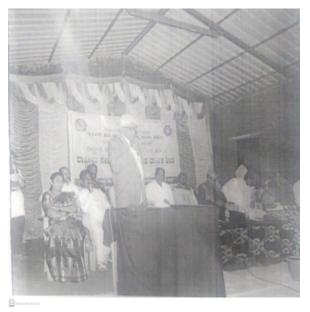

ss and Legal aid







Chief Guests addressing the NSS students





## Chief Guests addressing the NSS students









Procession by NSS students in Maleshankara village



CS scenned with CamScarner





Shramadana by NSS students with villagers and in Maleshankara





## Veterinary Inspection by Veterinarian in Maleshankara village



Deepotsava in Maleshankara





#### NSS Officer addressing the NSS students in Hedduru



## Belli Mandala district convener Sri Vaidhya conversing with NSS students about a Film







#### Shramadana in School Premises of Hedduru





#### Cultural programme by NSS students



**Prize distribution to Villagers** 



Flag hosting by guest









Inauguration of Special Camp in Tuppuru Grama

President Sri S K Basappa Gowda addressing NSS students





Rangamandira Construction Kamagari

G,





Shramadan by our NSS Volunteers



Cleaning of Tank Bunds of Tuppuru Grama

CS transformations



Socio Economic Survey of Tuppuru Grama



Socio Economic Survey of Tuppuru Grama

CS toward of the large





Culture Program of Chowdike Pada



Jalagara Drama Played by Sahyadri Science College NSS Team



CARE C

Kerehabba (Shilt Removal) Program by NSS and Villagers of Tuppuru



Kerehabba (Shilt Removal) Program by NSS and Villagers of Tuppuru



Flag Host time with NSS Co-Ordinators and Teachers





Drama Team with NSS students and Teachers













## NCC Cadets of DVS College of Arts and Science



NCC Cadets Parade in Republic Day





## Paper cuttings of RD Camp Parade

## ಗಣರಾಜ್ಯೋತ್ಷವ ಪಥ ಸಂಚಲನ: ಶಿವಮೊಗ್ಗ ವಿದ್ಯಾರ್ಥಿಗಳು ಭಾಗಿ

ಶಿವಮೊಗ