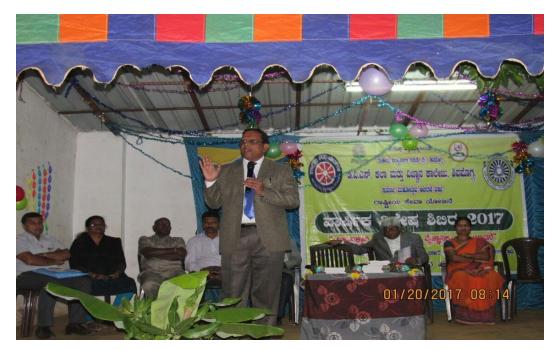

## Prof S.K Chandrashekar addressing the gathering about Voting Awareness

OATH taking ceremony in Voting Awareness programme