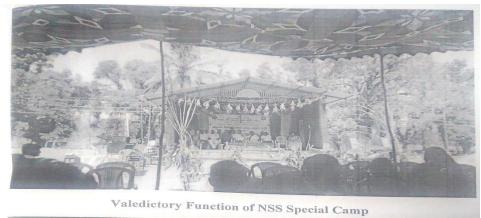

## NSS SPECIAL CAMP PHOTOS

The Secretary Sri S Rajashekar inaugurating the camp