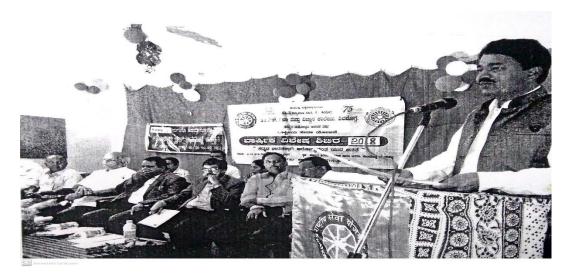

rticipation in Tiranga Yatra Jatha





## Prof S.K Chandrashekar addressing the gathering about Voting Awareness



OATH taking ceremony in Voting Awareness programme





## NSS SPECIAL CAMP PHOTOS



The Secretary Sri S Rajashekar inaugurating the camp





## Eye check up camp in Maleshankara



# Chief Guest- addressing the NSS students regarding Legal awareness and Legal aid







Chief Guests addressing the NSS students





## Chief Guests addressing the NSS students









Procession by NSS students in Maleshankara village



CS scenned with CamScarner





Shramadana by NSS students with villagers and in Maleshankara





## Veterinary Inspection by Veterinarian in Maleshankara village



Deepotsava in Maleshankara





#### NSS Officer addressing the NSS students in Hedduru



## Belli Mandala district convener Sri Vaidhya conversing with NSS students about a Film







#### Shramadana in School Premises of Hedduru





#### Cultural programme by NSS students



**Prize distribution to Villagers** 



Flag hosting by guest









Inauguration of Special Camp in Tuppuru Grama

President Sri S K Basappa Gowda addressing NSS students





Rangamandira Construction Kamagari

G,





Shramadan by our NSS Volunteers



Cleaning of Tank Bunds of Tuppuru Grama

CS transformations



Socio Economic Survey of Tuppuru Grama



Socio Economic Survey of Tuppuru Grama

CS toward of the large





Culture Program of Chowdike Pada



Jalagara Drama Played by Sahyadri Science College NSS Team



CARE C

Kerehabba (Shilt Removal) Program by NSS and Villagers of Tuppuru



Ke