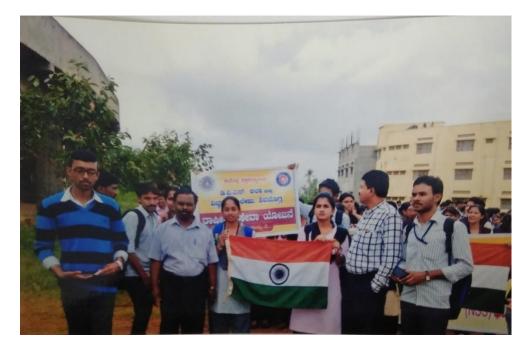

## SWACHH BHARATH PROGRAMME





CS Scanned with CamScanner



## LEGAL AID AND LEGAL AWARENESS PROGRAM

#### **Chief Guest addressing the gathering**



## **BLOOD DONATION CAMP**





## TIRANGA YATRA JATHA



Students participation in Tiranga Yatra Jatha





## Prof S.K Chandrashekar addressing the gathering about Voting Awareness



OATH taking ceremony in Voting Awareness programme





## NSS SPECIAL CAMP PHOTOS



The Secretary Sri S Rajashekar inaugurating the camp





## Eye check up camp in Maleshankara



# Chief Guest- addressing the NSS students regarding Legal awareness and Legal aid







Chief Guests addressing the NSS students





## Chief Guests addressing the NSS students









Procession by NSS students in Maleshankara village



CS scenned with CamScarner





Shramadana by NSS students with villagers and in Maleshankara





## Veterinary Inspection by Veterinarian in Maleshankara village



Deepotsava in Maleshankara





#### NSS Officer addressing the NSS students