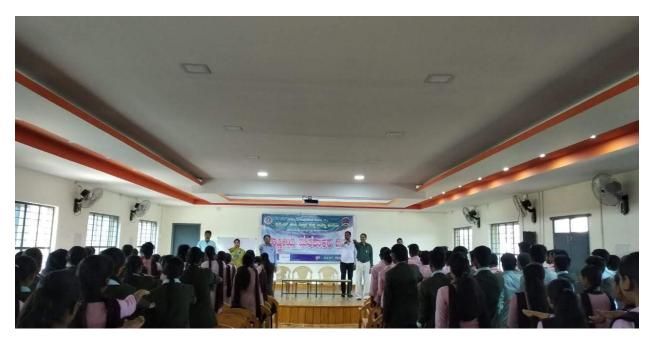

## SWACHH BHARATH PROGRAMME





CS Scanned with CamScanner



## LEGAL AID AND LEGAL AWARENESS PROGRAM

#### **Chief Guest addressing the gathering**



## **BLOOD DONATION CAMP**





## TIRANGA YATRA JATHA



Students participation in Tiranga Yatra Jatha





## Prof S.K Chandrashekar addressing the gathering about Voting Awareness



OATH taking ceremony in Voting Awareness programme





## NSS SPECIAL CAMP PHOTOS



The Secretary Sri S Rajashekar inaugurating the camp





## Eye check up camp in Maleshankara



# Chief Guest- addressing the NSS students regarding Legal awareness and Legal aid







Chief Guests addressing the NSS students





## Chief Guests addressing the NSS students









Procession by NSS students in Maleshankara village



CS scenned with CamScarner





Shramadana by NSS students with villagers and in Maleshankara





## Veterinary Inspection by Veterinarian in Maleshankara village



Deepotsava in Maleshankara





#### NSS Officer addressing the NSS students in Hedduru



## Belli Mandala district convener Sri Vaidhya conversing with NSS students about a Film







#### Shramadana in School Premises of Hedduru





#### Cultural progra