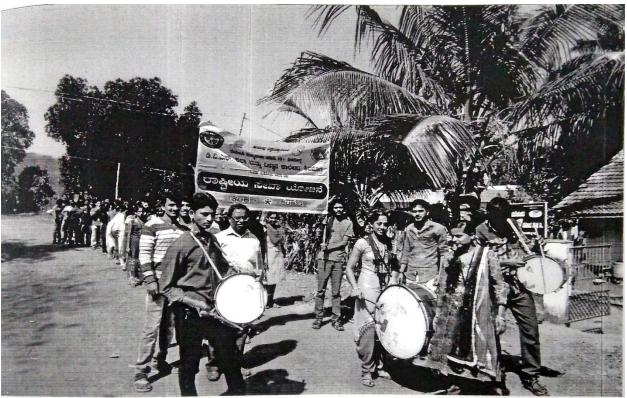

## SWACHH BHARATH PROGRAMME





CS Scanned with CamScanner



## LEGAL AID AND LEGAL AWARENESS PROGRAM

#### **Chief Guest addressing the gathering**



## **BLOOD DONATION CAMP**





## TIRANGA YATRA JATHA



Students participation in Tiranga Yatra Jatha





## Prof S.K Chandrashekar addressing the gathering about Voting Awareness



OATH taking ceremony in Voting Awareness programme





## NSS SPECIAL CAMP PHOTOS



The Secretary Sri S Rajashekar inaugurating the camp





## Eye check up camp in Maleshankara



# Chief Guest- addressing the NSS students regarding Legal awareness and Legal aid







Chief Guests addressing the NSS students





## Chief Guests addressing the NSS students









Procession by NSS students in Maleshankara village



CS scenned with CamScarner





Shramadana by NSS students with villagers and in Maleshankara





## Veterinary Inspection by Veterinarian in Maleshankara village



Deepotsava in Maleshankara





#### NSS Officer addressing the NSS students in Hedduru



## Belli Mandala district convener Sri Vaidhya conversing with NSS students about a Film







#### Shramadana in School Premises of Hedduru





#### Cultural programme by NSS students



**Prize distribution to Villagers** 



Flag hosting by guest









Inauguration of Special Camp in Tuppuru Grama

President Sri S K Basappa Gowda addressing NSS students





Rangamandira Construction Kamagari

G,





Shramadan by our NSS Volunteers



Cleaning of Tank Bunds of Tuppuru Grama

CS transformations



Socio Economic Survey of Tupp