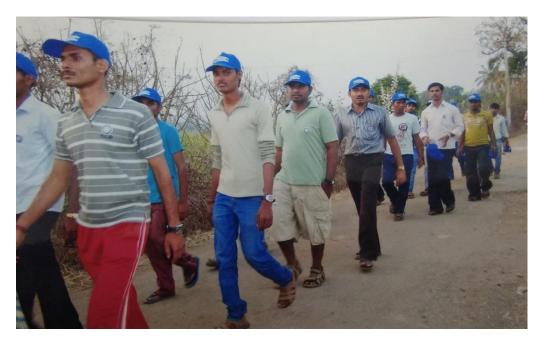

## SWACHH BHARATH PROGRAMME





CS Scanned with CamScanner



## LEGAL AID AND LEGAL AWARENESS PROGRAM

#### **Chief Guest addressing the gathering**



## **BLOOD DONATION CAMP**





## TIRANGA YATRA JATHA



Students participation in Tiranga Yatra Jatha





## Prof S.K Chandrashekar addressing the gathering about Voting Awareness



OATH taking ceremony in Voting Awareness programme





## NSS SPECIAL CAMP PHOTOS



The Secretary Sri S Rajashekar inaugurating the camp





## Eye check up camp in Maleshankara



# Chief Guest- addressing the NSS students regarding Legal awareness and Legal aid







Chief Guests addressing the NSS students





## Chief Guests addressing the NSS students









Procession by NSS students in Maleshankara village



CS scenned with CamScarner





Shramadana by NSS students with villagers and in Maleshankara





## Veterinary Inspection by Veterinarian in Maleshankara village



Deepotsava in Maleshankara





#### NSS Officer addressing the NSS students in Hedduru



## Belli Mandala district convener