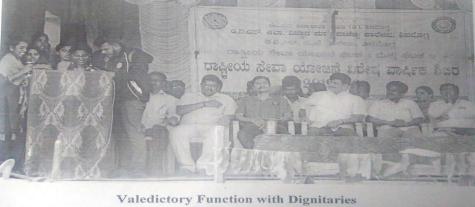

## NSS SPECIAL CAMP PHOTOS

The Secretary Sri S Rajashekar inaugurating the camp