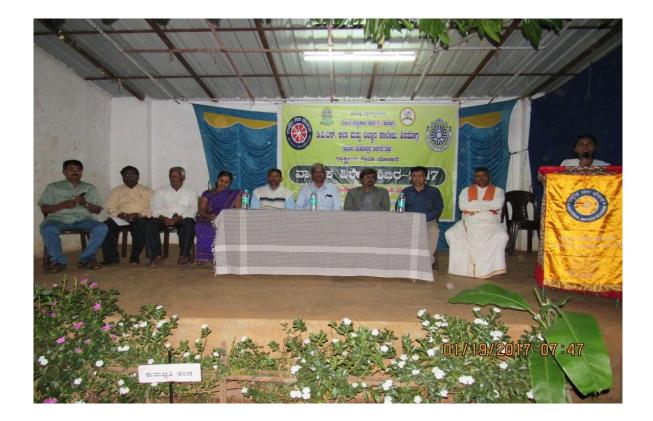

Voting Awareness



OATH taking ceremony in Voting Awareness programme





## NSS SPECIAL CAMP PHOTOS



The Secretary Sri S Rajashekar inaugurating the camp





## Eye check up camp in Maleshankara



# Chief Guest- addressing the NSS students regarding Legal awareness and Legal aid







Chief Guests addressing the NSS students





## Chief Guests addressing the NSS students









Procession by NSS students in Maleshankara village



CS scenned with CamScarner





Shramadana by NSS students with villagers and in Maleshankara





## Veterinary Inspection by Veterinarian in Maleshankara village



Deepotsava in Maleshankara





#### NSS Officer addressing the NSS students in Hedduru



## Belli Mandala district convener Sri Vaidhya conversing with NSS students about a Film







#### Shramadana in School Premises of Hedduru





#### Cultural programme by NSS students



**Prize distribution to Villagers** 



Flag hosting by guest









Inauguration of Special Camp in Tuppuru Grama

President Sri S K Basappa Gowda addressing NSS students





Rangamandira Construction Kamagari

G,





Shramadan by our NSS Volunteers



Cleaning of Tank Bunds of Tuppuru Grama

CS transformations



Socio Economic Survey of Tuppuru Grama



Socio Economic Survey of Tuppuru Grama

CS toward of the large





Culture Program of Chowdike Pada



Jalagara Drama Played by Sahyadri Science College NSS Team



CARE C

Kerehabba (Shilt Removal) Program by NSS and Villagers of Tuppuru



Kerehabba (Shilt Removal) Program by NSS and Villagers of Tuppuru



Flag Host time with NSS Co-Or