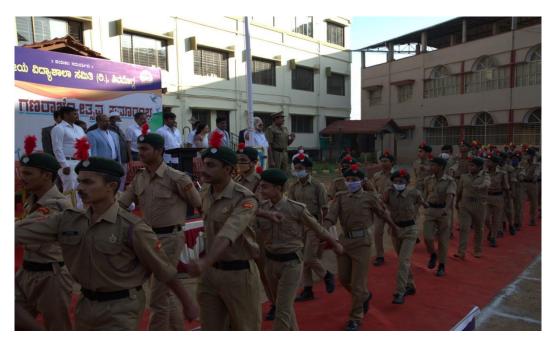

## NCC Cadets of DVS College of Arts and Science

NCC Cadets Parade in Republic Day

## Paper cuttings of RD Camp Parade

**RD** Camp Parade