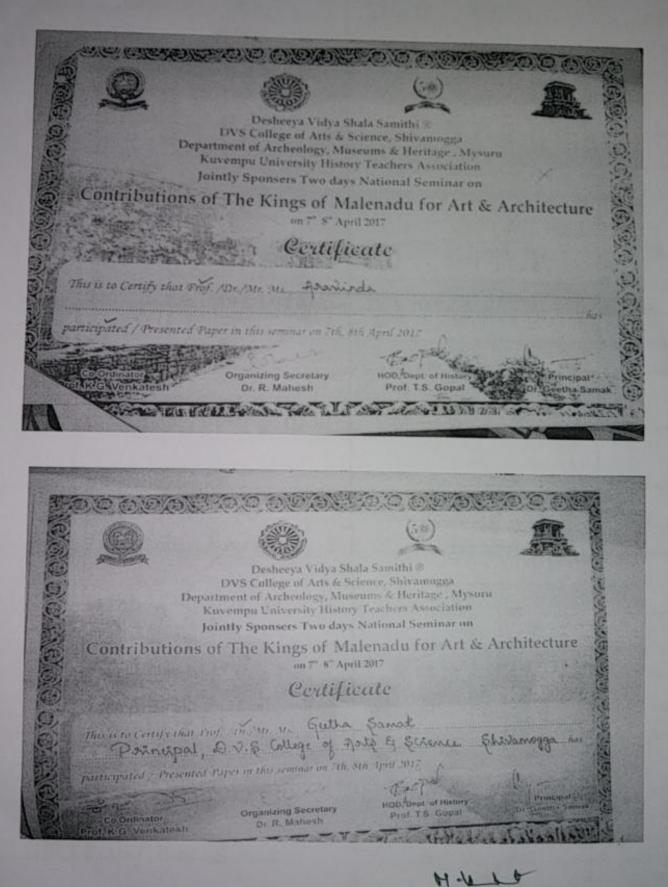

# DVS COLLEGE OF ARTS AND SCIENCE, SHIVAMOGGA





Principal

|