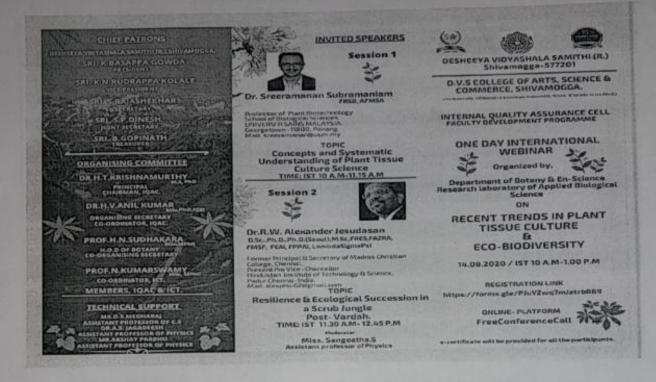

036 22 +91 94499 31276 III O < NO DE LEGALONSE +91 76762 34300 191 76766 62564 Phd Tippenwiny 2 +91 80888 77289 Probins Manlaha -Sowmay Hosanagar +91 81054 14272 8 Suresh H CD +91 81237 27121 tante during d'er statutentiftet - Ans aller a frank 517 633 a l +91 82770 12898 +91.6364.210.763 30 +91 82774 97747 +91 6364 571 454 +91 82775 53441 +91 72042 66088 +91 82967 99952 · Ontor Didgets starts STANK BERGH, EDV +91 72046 88618 +91 87620 97370 +91 72048 85019 +91 89438 01831 +91 72598 72447 ----

## Participants list of Kannada Webinar

Principal D. V. S. College Of Arts & Science Shimoga.

V-10

# Participants list of Kannada Webinar



Principal D. V. S. College Of Arts & Science Shimoga.



### Brochure of International Webinar on Recent Trends in Plant Tissue Culture & Eco-Biodiversity



Principal Bolin D. V. S. College Of Arts & Solar co Shimoga.



# Programme list of Webinar

計 圖 11:14 C THE 2020 DVS Smg Dr. Dvs. Dvs. Prabha, +91 70225 42638, +91 80509 05333, +9... Good morning everyone. The Department of Botany, En-Science Research Laboratory for Applied Biological Sciences and IQAC of DVS College of Arts Science and Commerce Shivamogga invites you all to the International Webinar 2020 Topic : "RECENT TRENDS IN PLANT TISSUE CULTURE AND ECO - BIODIVERSITY" The programme schedule for today's webinar is as follows: 9:45 🖸 Inauguration and welcome 🚳 10:00 😂 Session 1 by Dr. Sreeramanan Subramaniam ( 11:00 - 11:15 ) Q & A for session-1 11:15 - 11:30 💭 Break 11:30 Session 2 by Dr. R W Alexander Jesudasan 12:30 - 12:45 💟 Q & A for session-2 12:45 Vote of thanks \*duration o