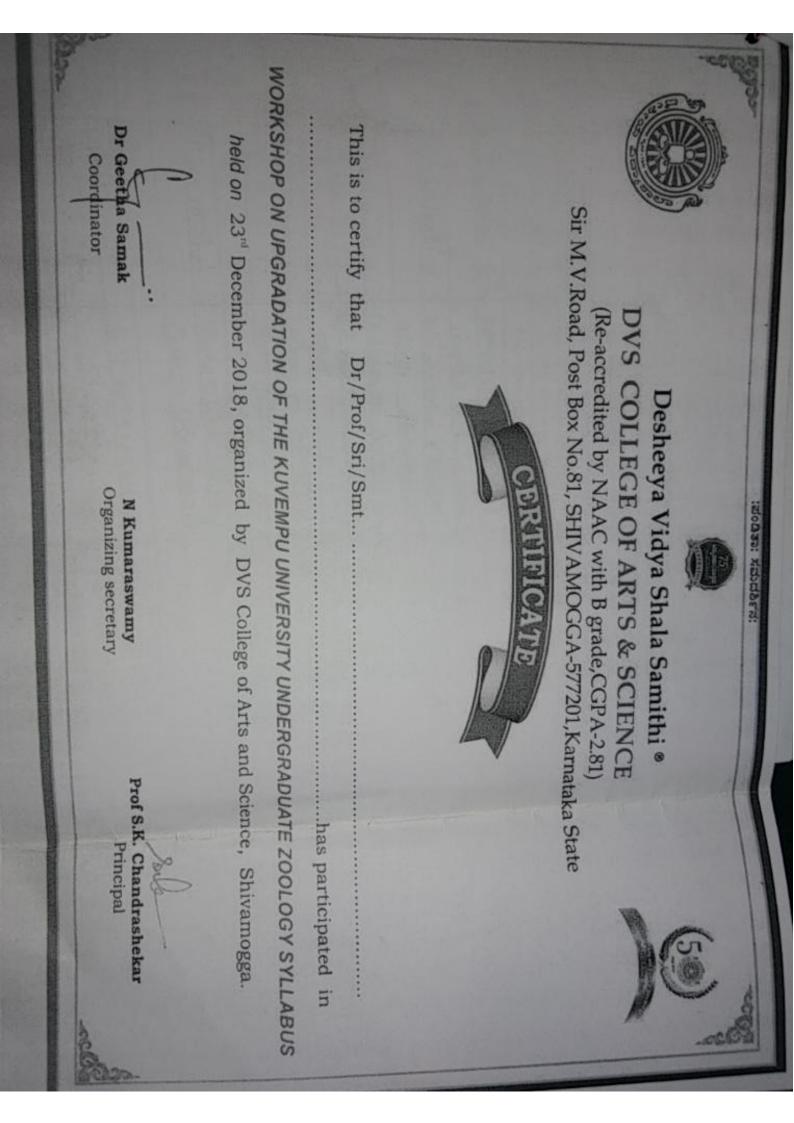

or UG Zoology and moderated the discussions.

3. Newly introduced first second semester Zoology syllabus upgraded .

4. Restructuring of 3<sup>rd</sup>, 4<sup>th</sup>, 5<sup>th</sup> and 6<sup>th</sup> semester BSc UG Zoology syllabus was held in the afternoon session.



S K Chandrashekar Principal

Organizing secretary N Kumaraswamy

Dr Geetha Samak Coordinator

You are cordially invited

Department of PG Studies & Research in Applied Zoology, Kuvempu University Resource Person : Dr. Nagaraj K, Professor,

Venue: Singara Sabhangana On 23/12/2018 UNDERGRADUATE ZOOLOGY SYLLABUS

WORKSHOP ON UPGRADATION OF THE KUVEMPU UNIVERSITY

Organizing

Sir M.V.Road, Post Box No.81, SHIVAMOGGA-577201, Karnataka State

Re-accredited by NAAC with B grade,CGPA-2.81)





Desheeya Vidya Shala Samithi \*



Workshop & on hpgrada wan opes/12/18 Kurenper Unjouring. UG Name Tollege Name and designation St. No Name Signature Reg. H. A. SAY ESWARA Assistant Profesur 100 -Jor Salarday science college Shivamo 850 Mohalakshini . S. N SENMN College of men Applied Sciences, shing 100/. Shashikala,B 3. Kumaduathi Filest grade 100 college, Shikadi Jaura 4 Deepika B.C Lectures on zoology S.J. M.V. Science Grave college 100 Mrs Ashbini H.V. Lectures in Zoologiey. 5. 1001 Kumadvatts First Grade College, Shipipmo Peoja M Shet ( fojawsha Sirm V Gove Seience 100 6 College Bhadrovathi Achila. E S.R. N.M.N College 100-1-1. Shimega. S.S.C.C manlippen 100/-SUMART HEAMADS V8 (PM 1001-Los 15. L Alerila Scryadri Scienceli 9). 10) Dr. Meenakuman: D. L.BK SB:S sagar 11) Prof. Arpitha Pabil I G.G.F.G. Sagar 12) Prof.