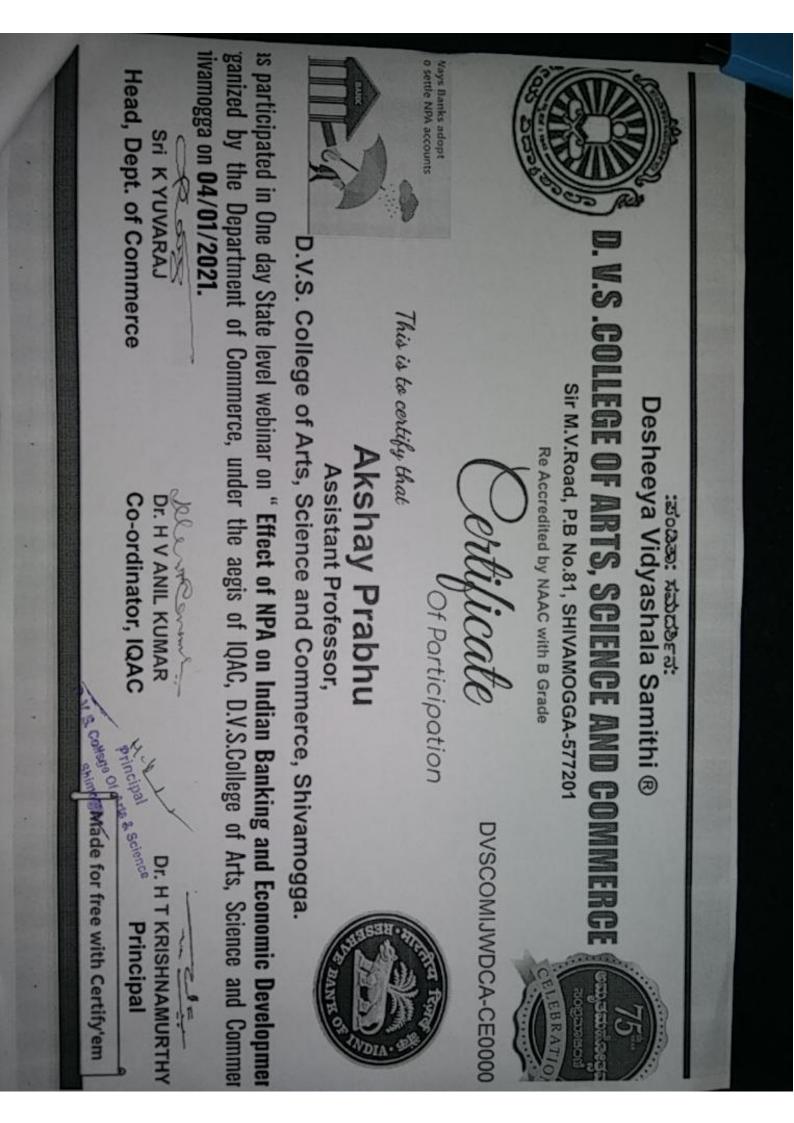

HIVAMOGGA 0 3 Department of Sociology in Association with IQAC Organizes State Level Webinar on "CHANGING INSTITUTIONS AND VALUES IN CONTEMPORARY INDIA" CERTIFICATE OF PARTICIPATION is is to certify that {{Full Name}} of {{Other Identifier}} has participated in the Ite Level Webinar on "CHANGING INSTITUTIONS AND VALUES IN CONTEMPORARY MA", on 17/12/2020 with certificate Id:{{Certificate ID}}. Mangen Joses 23 -9 Cinfe Dr. H.V. ANIL KUMAR Dr. H.T. KRISHNAMURTHY Prof. SURESH. K.R. IQAC Co-ordinator Principal Organizing Secretary 00 inte with PosterMyWall.com

Principal

D. V. S. College Of Arts & Science Shimoga



# DVS COLLEGE OF ARTS AND SCIENCE, SHIVAMOGGA

# **Participants List**







Principal D. V. S. College Of Arts & Science Shimoga.



D. V. S. College Of Arts & Science Shimoga.





Invocation and Welcome by Prof. Sangeetha and Prof. Anusha H S



Certificate of Webinar-"Evolution of Science and Technology"



D. V. S. College Of Arts & Science Shimoga.

M.U.J



# D.V.S. College of Arts and Science, Shivamogga Sir M.V. Road, P.BNo.81, SHIVAMOGGA-577201, Karnataka State

# Brochure of -"Evolution of Science and Technology"



H.Y Principal D. V. S. College Of Arts & Science Shimoga.

| spends                                         | Indiant's 's                 | 3 RICHARD DCOSTA                    | 32 AVYAKTH B S             |                           | N S OLIVINS                | 31 SINDLITE N                            | 30 Mahocha                | 29 CHITTADA TH             | 28 SAMPLINNUN US     | 27 MECHABA IA DO            | 28 MAI ATI MACTI V PAIL