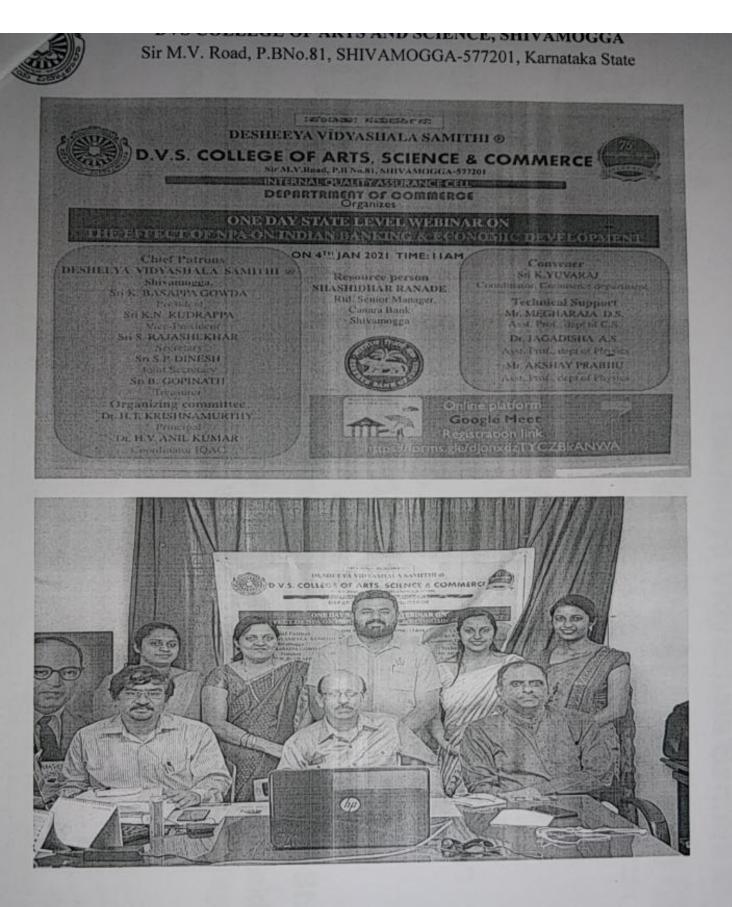

I (R) DVS ARTS, SCIENCE AND COMMERCE COLLEGE, SHIVAMOGGA 0 3 Department of Sociology in Association with IQAC Organizes State Level Webinar on "CHANGING INSTITUTIONS AND VALUES IN CONTEMPORARY INDIA" CERTIFICATE OF PARTICIPATION is is to certify that {{Full Name}} of {{Other Identifier}} has participated in the Ite Level Webinar on "CHANGING INSTITUTIONS AND VALUES IN CONTEMPORARY MA", on 17/12/2020 with certificate Id:{{Certificate ID}}. Mangen Joses 23 -9 Cinfe Dr. H.V. ANIL KUMAR Dr. H.T. KRISHNAMURTHY Prof. SURESH. K.R. IQAC Co-ordinator Principal Organizing Secretary 00 inte with PosterMyWall.com

Principal

D. V. S. College Of Arts & Science Shimoga



# DVS COLLEGE OF ARTS AND SCIENCE, SHIVAMOGGA

# **Participants List**







Principal D. V. S. College Of Arts & Science Shimoga.



D. V. S. College Of Arts & Science Shimoga.





Invocation and Welcome by Prof. Sangeetha and Prof. Anusha H S



Certificate of Webinar-"Evolution of Science and Technology"



D. V. S. College Of Arts & Science Shimoga.

M.U.J



# D.V.S. College of Arts and Science, Shivamogga Sir M.V. Road, P.BNo.81, SHIVAMOGGA-577201, Karnataka State

# Brochure of -"Evolution of Science and Technology"



H.Y Principal D. V. S. College Of Arts & Science Shimoga.

| spends                                         | Indiant's 's                 | 3 RICHARD DCOSTA                    | 32 AVYAKTH B S             |                           | N S OLIVINS                | 31 SINDLITE N                            | 30 Mahocha                | 29 CHITTADA TH             | 28 SAMPLINNUN US     | 27 MECHABA