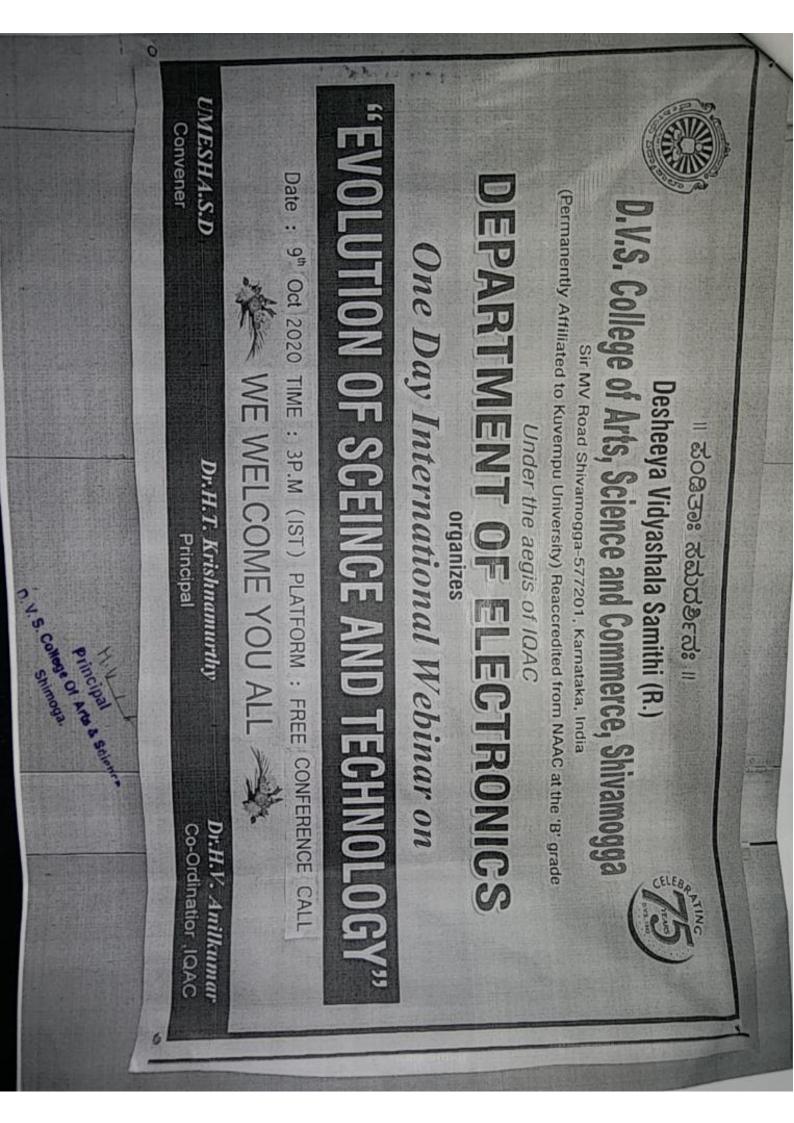

DV5IWE1966231



ELEBRAT

<u>ಕಾಲ್ ಅದ್ದಾಣಕಾರಿಕಾರಿ</u>

ಸಂಭವಾಚರಣಿ

Sir M. V. Road, P.B No.81, SHIVAMOGGA-577201, KARNATAKA, INDIA Re Accredited by NAAC with B Grade

# Sertificate of participation

This is to certify that Mr. AKSHAY PRABHU Assistant Professor, DVS COLLEGE OF ARTS SCIENCE AND COMMERCE,

Karnataka, INDIA on 09<sup>th</sup> October 2020. OF SCIENCE AND TECHNOLOGY" organized by Department of Electronics under the aegis of IQAC, D V S College of Arts, Science and Commerce, Shivamogga, has actively participated in One day International Webinar on" EVOLUTION SHIVAMOGGA., Karnataka. Plincipa 1938 Of Arts & Scienco

5.0. 5 Convener & H.O.D S D UMESHA

DVSIWE2020

09th October

2020

Jale marson Dr. H V ANIL KUMAR Coordinator, IQAC

15. College u

KRISHNAMURTH

Principal

Il and Den





3

D.V.S. College of Arts and Science, Shivamogga Sir M.V. Road, P.BNo.81, SHIVAMOGGA-577201, Karnataka State



Invocation and Welcome by Prof. Sangeetha and Prof. Anusha H S



Certificate of Webinar-"Evolution of Science and Technology"







mpa

#### D.V.S. College of Arts and Science, Shivamogga Sir M.V. Road, P.BNo.81, SHIVAMOGGA-577201, Karnataka State

| SI<br>No | Name of Event                                                                                            | Resource Person              | Details                                                                                                                                               |
|----------|----------------------------------------------------------------------------------------------------------|---------