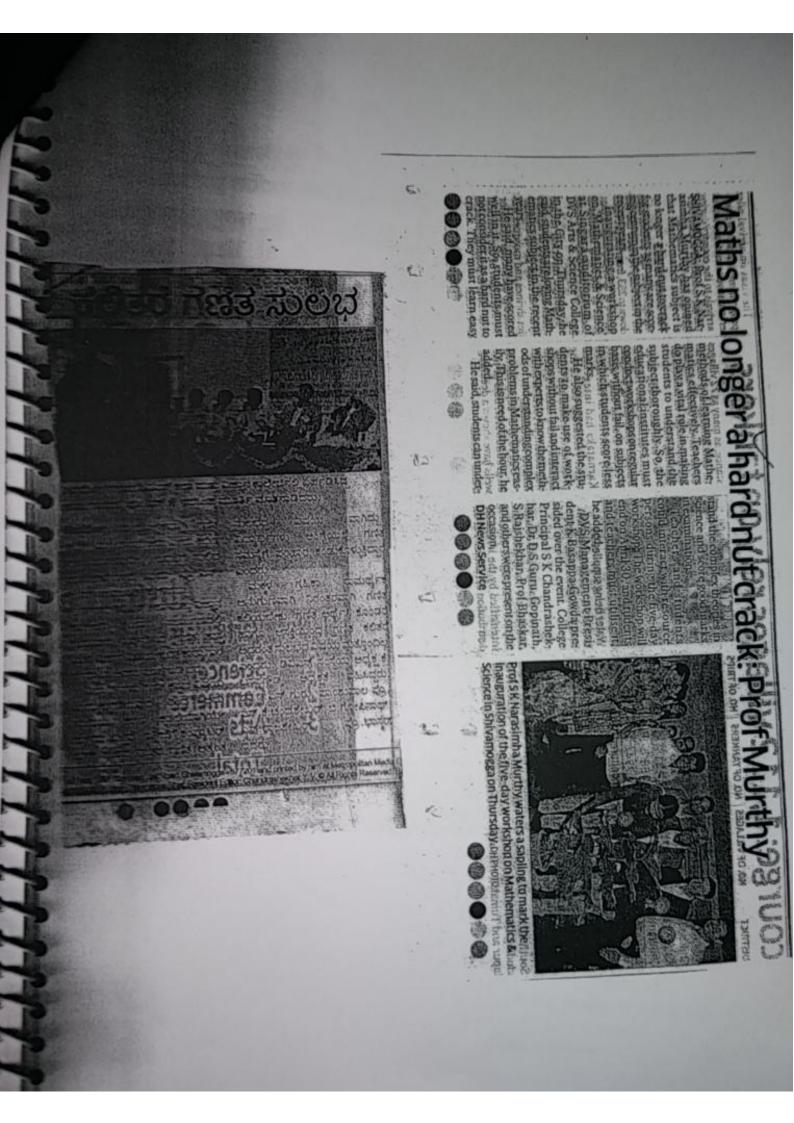

|

NAME PG/UG Students BANK NON-UGC Faculty imings : 9.30 am to 5.30 pm. lorkshop Dates : 25-04-2019 to 30-04-2019. Payment/Account Details ( online registration): Research Scholars JGC Faculty legistration Details : omputer Lab, DVS Institute of Special Training enue: SB A/c. No. : 979383874 BRANCH IFSC CODE : IDIB 000S020 Who can attend: The interested faculties and students workshop. departments are invited to attend one Mathematics, Computer Science and all Science Note: • • Registration fee does not include accomm No TA/DA will be provided for the part Only lunch and snacks will be provide : The Principal Shimoga. INDIAN BANK 1 Rs. 1000 Rs. 500 Rs. 600 Rs. 200

fore : 19-04-2019.

sistration form should be submitted on or

**IPORTANT DATES:** 





230

|     | Session 1: Applicat<br>e: 28-08-2019 | tions of Mathemat<br>Time: 10am-1 | the state of the s | Avisnignment Brad       |                         | н                     |
|-----|--------------------------------------|-----------------------------------|---------------------------------------------------------------------------------------------------------------------------------------------------------------------------------------------------------------------------------------------------------------------------------------------------------------------------------------------------------------------------------------------------------------------------------------------------------------------------------------------------------------------------------------------------