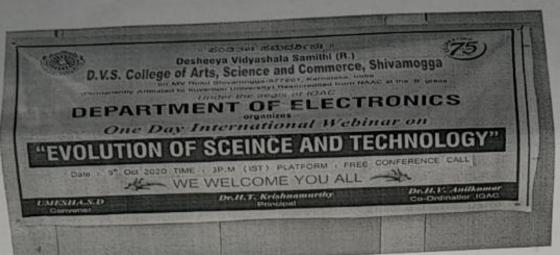

ATAKA, INDIA Re Accredited by NAAC with B Grade

# Sertificate of participation

This is to certify that Mr. AKSHAY PRABHU Assistant Professor, DVS COLLEGE OF ARTS SCIENCE AND COMMERCE,

Karnataka, INDIA on 09<sup>th</sup> October 2020. OF SCIENCE AND TECHNOLOGY" organized by Department of Electronics under the aegis of IQAC, D V S College of Arts, Science and Commerce, Shivamogga, has actively participated in One day International Webinar on" EVOLUTION SHIVAMOGGA., Karnataka. Plincipa 1938 Of Arts & Scienco

5.0. 5 Convener & H.O.D S D UMESHA

DVSIWE2020

09th October

2020

Jale marson Dr. H V ANIL KUMAR Coordinator, IQAC

15. College u

KRISHNAMURTH

Principal

Il and Den





3

D.V.S. College of Arts and Science, Shivamogga Sir M.V. Road, P.BNo.81, SHIVAMOGGA-577201, Karnataka State



Invocation and Welcome by Prof. Sangeetha and Prof. Anusha H S



Certificate of Webinar-"Evolution of Science and Technology"







mpa

#### D.V.S. College of Arts and Science, Shivamogga Sir M.V. Road, P.BNo.81, SHIVAMOGGA-577201, Karnataka State

| SI<br>No | Name of Event                                                                                            | Resource Person              | Details                                                                                                                                               |
|----------|----------------------------------------------------------------------------------------------------------|------------------------------|---------------------------------------------------------------------------------------------