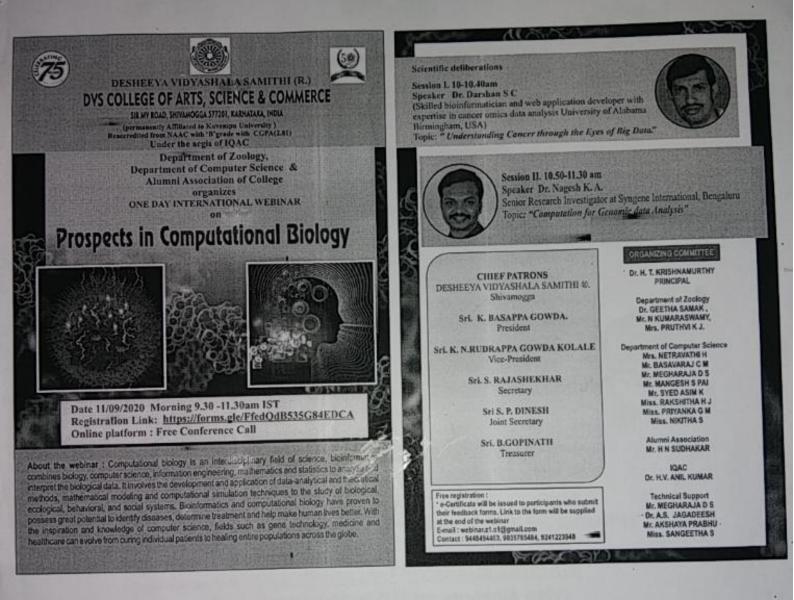

etary                                                                                                          | gy & Challenges                                                                                                                                                                                                                               | fias                                        |            | vamogga                                                                                                                                                                       | 1                                              |  |



NATIONAL SEMINAR ON INDIA, A FIVE TRILLION DOLLAR ECONOMY:FEASIBILITY STRATEGY AND CHALLENGES



H-V Principal

D. V. S. College Of Arts & Science Shimoga.



Principal D. V. S. College Of Arts & Science Shimoga.

2020 - 21







#### DESHEEYA VIDYASHALA SAMITHI (R.)

DVS COLLEGE OF ARTS, SCIENCE& COMMERCE SIR MV\_ROAD, SHIVAMOGGA,577201, Karnataka, INDIA (permanently Affiliated to Kuvempu University) Reaccredited from NAAC with 'B'grade with CGPA(2.81) Under the aegis of IQAC Department of Zoology, Department of Computer Science & Alumni Association of College organizes ONE DAY INTERNATIONAL WEBINAR

Prospects in Computational Biology

Date 11/09/2020 Morning 9.30 -11.30am IST

#### Scientific deliberations

Session I. 10-10.40am Speaker Dr. Darshan S C(Skilled bioinformatician and web application developer with expertise in cancer omics data analysis University of Alabama Binningham, USA) Topic: "Understanding Cancer through the Eyes of Big