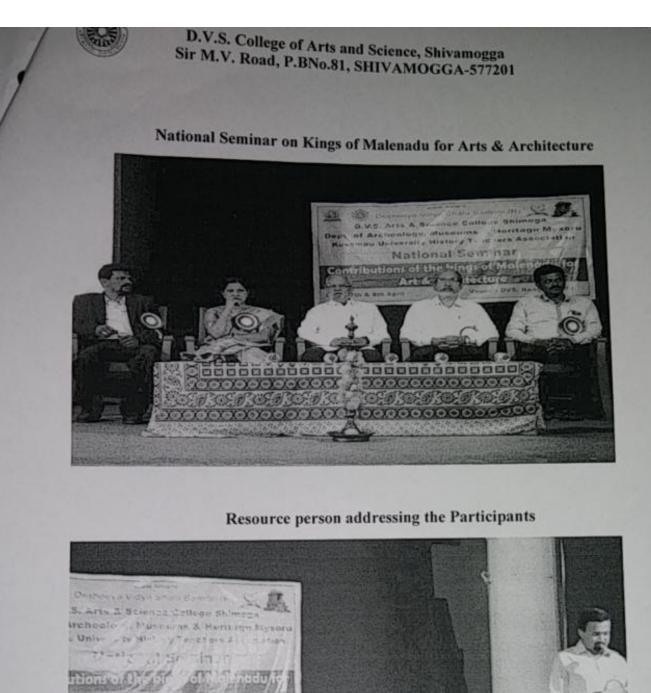

.S., HOD Dept. of Inviting Guest History, DVS College, Shivamogga Sri S Rajashekar, Secretary DVS Chairperson Management, Shivamogga Sri CS Shadakshari, President, Chief Guest Dist Government Employees Association, Shivamogga Dr. Geetha Samak, Principal Presence DVS College, Shivamogga Dr. Suresh, Secretary, KUHTA Prof. K G Venkatesh Thanking note

# **Organizing Committee**

Chief Patron : Sri KG Subramanya, President DVS Managing Committee, Shivamogga

Patron : Sri S Rajashekar Secretary DVS Managing committee Shivamogga,

Dr. Geethasamak Principal DVS college Shivamogga

Members

: Prof. Gopal T S HOD Dept of History,

Prof. K G Venkatesh Coordinator,

Prof. Naveen Kumar KM Assistant Coordinator,

Prof. R Mahesh organizing secretary

ncipal

D. V. S. College Of Arts & Science Shimoga.



Str. April

Principal D. V. S. College Of Arts & Science Shimoga.

Website www.dvsdegreecollege.org Email: principal dyscollege@gmail.com

AAAAAA AAAAAAAAA Desheeya Vidya Shala Samithi \*

DVS College of Arts & Science, (Permanently Affiliated to Kuvempu University) (Re-accredited by NAAC with B grade, CGPA-2.81) Sir M.V.Road, Post Box No.81, SHIVAMOGGA-577201, Karnataka Off:08182-278455 Fax: 08182-278455



Ref.No. DVSC 2018-19

Dear Sir/Madam

# Date: 15-12-2018

### Syllabus Up-Gradation Workshop

The success of under graduate zoology education lies in the hands of teachers in designing an effective curriculum and its implementation to cater the diverse needs of students. There is a greater emphasis on raising current standards of Zoology curriculum to make it more relevant for career