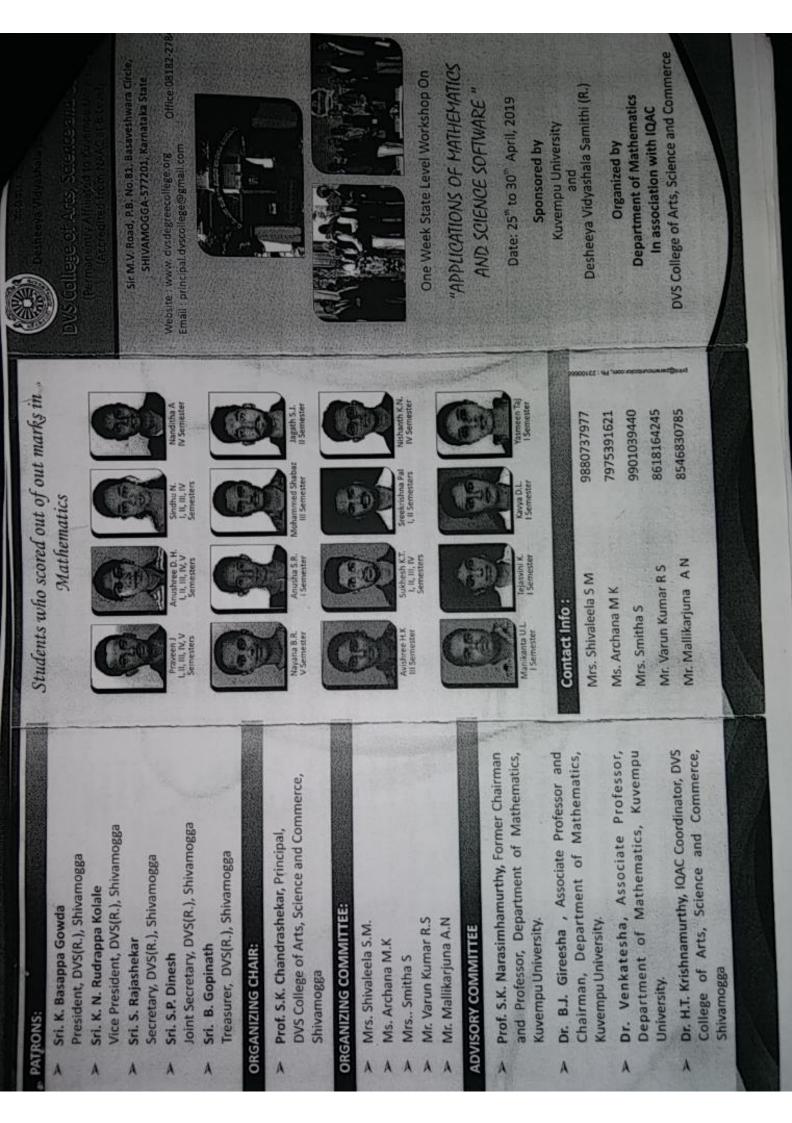

THE TATION

# Valedictory Function

President

R

13.15

Sri K. Basappa Gowda President, DVS (R.), Shivamogga

Chief Guest

Prof. R. Hiremani Naik Finance Officer, Kuyempu University, Shankaraghatta

Guest of Honour :

Sri K. N. Rudrappa Vice President, DVS (R.), Shivamogga

Sri S. Rajashekar Secretary, DVS (R.), Shivamogga

Sri S. P. Dinesh Joint Secretary, DVS (R.), Shivamogga

Sri. B. Gopinath Treasurer, DVS (R.), Shivamogga

Prof.S.K. Chandrashekar Principal, D.V.S. College of Arts, Science and Commerce, Shivamogga.

LELEVER MELEVENDELE MELEVENDELE MELEVENDELE

Date : 30-04-2019, Tuesday Time : 3.30 PM

Venue: Computer Lab, DVS Institute of Special Training

\* ===

You are cordially invited by All the Staff and Students DVS College of Arts, Science and Commerce, Shivamogga

やいこまのいま



|      | o di seriestante de la contractione                                                                           | lab with Wi-Fi connection.