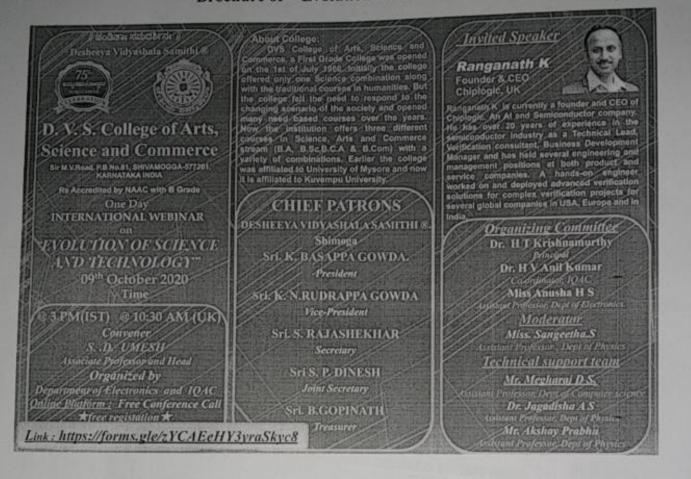

020 with certificate Id:{{Certificate ID}}. Mangen Joses 23 -9 Cinfe Dr. H.V. ANIL KUMAR Dr. H.T. KRISHNAMURTHY Prof. SURESH. K.R. IQAC Co-ordinator Principal Organizing Secretary 00 inte with PosterMyWall.com

Principal

D. V. S. College Of Arts & Science Shimoga



# DVS COLLEGE OF ARTS AND SCIENCE, SHIVAMOGGA

# **Participants List**







Principal D. V. S. College Of Arts & Science Shimoga.



D. V. S. College Of Arts & Science Shimoga.





Invocation and Welcome by Prof. Sangeetha and Prof. Anusha H S



Certificate of Webinar-"Evolution of Science and Technology"



D. V. S. College Of Arts & Science Shimoga.

M.U.J



# D.V.S. College of Arts and Science, Shivamogga Sir M.V. Road, P.BNo.81, SHIVAMOGGA-577201, Karnataka State

# Brochure of -"Evolution of Science and Technology"



H.Y Principal D. V. S. College Of Arts & Science Shimoga.

| spends                                         | Indiant's 's                 | 3 RICHARD DCOSTA                    | 32 AVYAKTH B S             |                           | N S OLIVINS                | 31 SINDLITE N                            | 30 Mahocha                | 29 CHITTADA TH             | 28 SAMPLINNUN US     | 27 MECHABA IA DO            | 28 MAI ATI MACTI V PAIL             |                                   | 24 H S ANIBLIDU I                  | 23 M S Ampolino Kit       | 22 Dr. VINAVAKA KO        | 21 DEVENDEA WAS            | 20 B H SATYANABAYANA           | 18 H K MANJUNATHA REDDY |                         |                     | 17 Harleen Kaur              | 16 MEGHANA K R         | 15 KARTHIK KUMAR S S