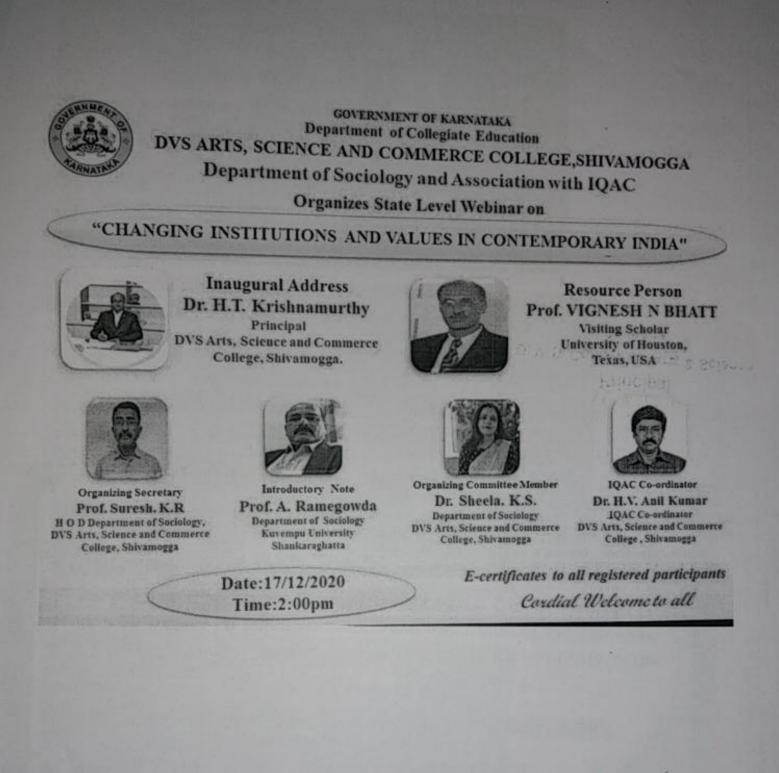

|           | College<br>Autonomous,Kalabur Karnataka          | Assistant<br>Professor | Azra Yasmeen       | 172 Mrs.   |
| 9481323281 Everything is at best                                                                                             | 1481323281 E           | arshilpa19@gmail.co                                | India          |           | Sir Siddhartha<br>College of Education Karnataka | Student                | Shilpa A R         | 171 Miss.  |

190 Mrs 189 Mrs. Prabhavathi S Horafu Ambujakshi N P Assistant Professor Research Scholar Davangere University Bolany department, Bangalore University Karnataka Karnataka India India V. S. College Of Arts & Science ambujanp@gmail.com 09480325165good session mail.com Prabhashivayogi1@g Principal Shimoga. 9480778741 Very good



H-L\_ Frincipal D. V. S. College Of Arts & Science Shimology

"PANDITAHA SAMADARSHINAHA" DEESHEEVA VIDYA SHALA SAMITHI (R) DVS ARTS, SCIENCE AND COMMERCE COLLEGE, SHIVAMOGGA 0 3 Department of Sociology in Association with IQAC Organizes State Level Webinar on "CHANGING INSTITUTIONS AND VALUES IN CONTEMPORARY INDIA" CERTIFICATE OF PARTICIPATION is is to certify that {{Full Name}} of {{Other Identifier}} has participated in the Ite Level Webinar on "CHANGING INSTITUTIONS AND VALUES IN CONTEMPORARY MA", on 17/12/2020 with certificate Id:{{Certificate ID}}. Mangen Joses 23 -9 Cinfe Dr. H.V. ANIL KUMAR Dr. H.T. KRISHNAMURTHY Prof. SURESH. K.R. IQAC Co-ordinator Principal Organizing Secretary 00 inte with PosterMyWall.com

Principal

D. V. S. College Of Arts & Science Shimoga



# DVS COLLEGE