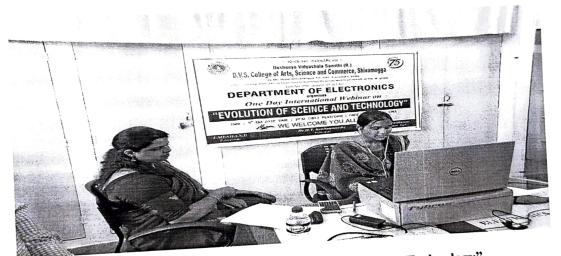

The programme began with the invocation by Assistant prof Sangeetha & welcomed the gathering by Assistant prof Anusha H S. After which Prof. S D Umesha, H.O.D of Electronics department introduce the honorable Speaker RANGANATH K. This programme was presided by Honorable President of DVS Committee Sri. G.Bassappagowda, Secretary Sri .Rajashekar .s and Prof. H.T. Krishnamurthy, Principal of the college. The Speaker gave valuable speech on "Evolution of Science and Technology" by Sri.RANAGANATH K, FOUNDER & CEO, CHIPLOGIC, UK . Vote of Thanks by Prof.S D Umesha, Electronics department.

Around 164 participants attended & actively participated in this webinar. Program was a great success with huge response from various university students, Scholars, Entrepreneurs and Professors etc...