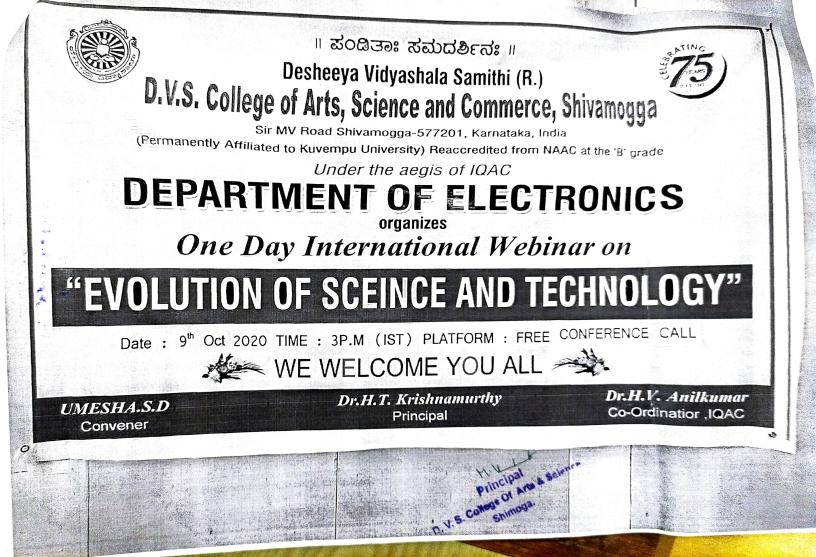

# **REPORT ON "EVOLUTION OF SCIENCE AND TECHNOLOGY".**

### Dated: 09/10/2020

A one day international Webinar on "Evolution of Science and Technology" was conducted in our college by the Electronics department on 09/10/2020 at 3pm(IST), @10:30am(UK).

A meeting was conducted in this regard on 05/10/2020 in which the members present unanimously agreed to conduct this programme. The circular in correspondence to this programme was circulated among the teaching, non- teaching staff and students two days prior to the programme.

The programme began with the invocation by Assistant prof Sangeetha & welcomed the gathering by Assistant prof Anusha H S. After which Prof. S D Umesha, H.O.D of Electronics department introduce the honorable Speaker RANGANATH K. This programme was presided by Honorable President of DVS Committee Sri. G.Bassappagowda, Secretary Sri .Rajashekar .s and Prof. H.T. Krishnamurthy, Principal of the college. The Speaker gave valuable speech on "Evolution of Science and Technology" by Sri.RANAGANATH K, FOUNDER & CEO, CHIPLOGIC, UK . Vote of Thanks by Prof.S D Umesha, Electronics department.