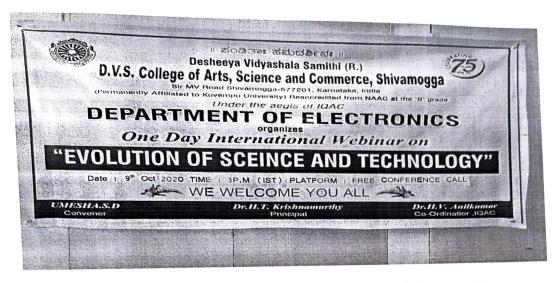

### Dated: 09/10/2020

A one day international Webinar on "Evolution of Science and Technology" was conducted in our college by the Electronics department on 09/10/2020 at 3pm(IST), @10:30am(UK).

A meeting was conducted in this regard on 05/10/2020 in which the members present unanimously agreed to conduct this programme. The circular in correspondence to this programme was circulated among the teaching, non- teaching staff and students two days prior to the programme.

The programme began with the invocation by Assistant prof Sangeetha & welcomed the gathering by Assistant prof Anusha H S. After which Prof. S D Umesha, H.O.D of Electronics department introduce the honorable Speaker RANGANATH K. This programme was presided by Honorable President of DVS Committee Sri. G.Bassappagowda, Secretary Sri .Rajashekar .s and Prof. H.T. Krishnamurthy, Principal of the college. The Speaker gave valuable speech on "Evolution of Science and Technology" by Sri.RANAGANATH K, FOUNDER & CEO, CHIPLOGIC, UK . Vote of Thanks by Prof.S D Umesha, Electronics department.