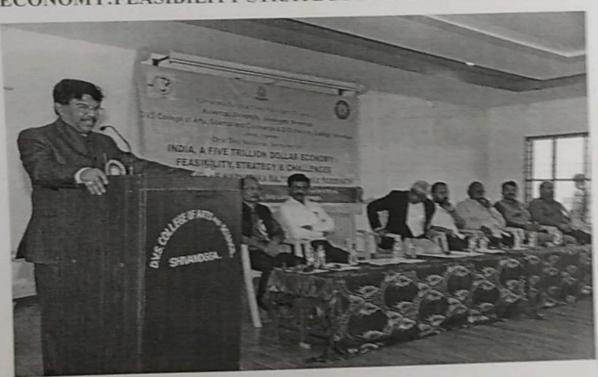

Our honorable Vice Chancellor Prof. B.P. Veerabhadrappa inaugurated the programme and in his inaugural address spoke about the "To become a \$5 trillion economy, India's GDP needs to go faster than what we grew at an average of 7.5 percent in the last five years. That's a matter of fact statement. Inflation needs to be a 4 percent to ensure commensurate increase in purchasing power" he also adding that inflation

in the last five years was 4.5 percent and has been on a declining path to reach 3.4 percent in 2018 and 2019. He also stressed that the fixed investment rate needs to increase from 29 percent to 36 percent in the course of the next five years.

Another chief guest Prof. H.V.Halse Vice Chancellor Davanagere University, Davangere pointed out that our Indian Economy showing a good sign towards a five trillion dollar economy and also said India has just entered second half of physical year 2019-20 and already implemented a serious of reforms, with more on the anvil before the close of the year. He also appreciated efforts of the Union Government.