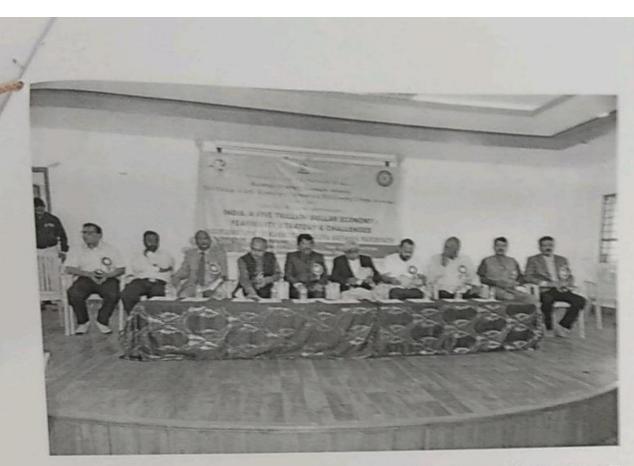

The programme began with the invocation by Likitha, after which Dr. M Ventakesh welcomed the gathering. Dr. A.T.Padmegowda, DVS Evening College, Shivamogga introduced the chief guests. This programme was presided by Sri.K.Basappagowada, President, DVS Management Committee.

Our honorable Vice Chancellor Prof. B.P. Veerabhadrappa inaugurated the programme and in his inaugural address spoke about the "To become a \$5 trillion economy, India's GDP needs to go faster than what we grew at an average of 7.5 percent in the last five years. That's a matter of fact statement. Inflation needs to be a 4 percent to ensure commensurate increase in purchasing power" he also adding that inflation

Our president gave a presidential address by Dr.R Jayashankar, President, Karnataka Rajya Arthika Parishath. This programme benefitted to more than 100 academicians, 70 research students and 30 UG students of our college. Prof.T.H.Krishnamurthy General Secretary, Karnataka Rajya Arthika Parishath proposed vote of thanks.