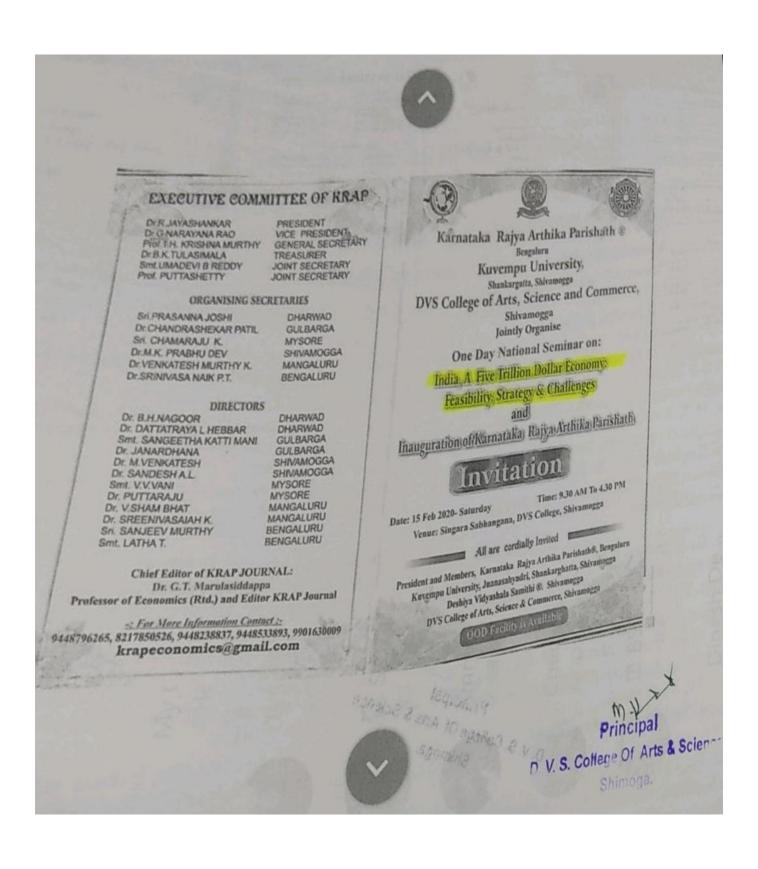

## REPORT ON

One Day National Seminar on; India, A Five Trillion Dollar Economy; Feasibility, Strategy and Challenges and Inauguration of Karnataka Rajya Arthika Parishath

## Dated:-15/02/2020.

One Day National Seminar was organized in our college by the Department of Economics on 15/02/2020 at 9.30AM in Singara Sabhangana in collaboration with Karnataka Rajya Arthika Parishath® Bangalore.

A meeting was conducted in this regard on 06/02/2020, in which the members of Department of Economics and Members of Karnataka Rajya Arthika Parishath discussed about the chief guests and resource persons from different universities decided unanimously to invite Prof. B.P.Veerabhadrappa, Vice Chancellor Kuvempu University, Shankaragatta and Dr.H.V.Halse Vice Chancellor, Davanagere University, Davanagere.

It was unanimously decided to invite Prof. K.C.Veerabhadraiah, Regional Joint Director of Collegiate Education, Shivamogga, Sri.K.Basappa Gowda, President, DVS Samithi Shivamogga, Sri.S.Rajashekar, Secretary, DVS Samithi, Shivamoga, Sri.S.P.Dinesh Joint Secretary, DVS Samithi Shivamogga, Dr.H.T.Krishnamurthy Principal, DVS College Shivamogga and Dr.Ravindranath N.Kadam, Chairman, Dept of PG Studies & Research in economics, Kuvempu University as Guests of Honour.

This seminar was divided into two sessions. Namely Technical session I and Technical Session II.

Theme for the First Technical session "Lessons from India's Development Experience; A Prelude to \$5 Trillion Economy" and the

resource persons were Dr.M.Govinda Rao, Emeritus Professor, NIPFP New Delhi, Dr.G.T.Marulasiddappa Prof. of Economics(Rtd.) Mysore University and Chief Editor KRAP Journal and Prof.R.Ganesh, Associate Professor of Economics and General Secreatary KUETA, Shivamogga

Theme for the Second Technical session"India, A Five Trillion Dollar Economy by 2024; and the resource person were Dr.C.K.Renukarya Professor of Economics (Rtd), Mysore University.

Panelists discussion was arranged in the last session. The panelists were Dr.K.M.Naidu, Emeritus Professor, SV University, Thirupathi, Dr.S.T.Bagalkoti, Professor of Economics, Karnataka University, Dharwada, Dr.Sripathi Kalluraya, Professor of Economics, Mangalore University, Dr.S.Puttaswamaiah, Associate Professor, Bangalore University, Dr.B.K.Tulisimala, Registrar, SK University Bellary, and Dr.M.V.Srinivasa Gowda, Professor of Economics (Rtd.), UAS Banglaore. The organizing committee also decided to call for papers on sub themes from academicians, research students from different universities. The sub themes are 1.Agriculture, Allied Activities and Rural Economy as promoter of Five Trillion Dollar Economy. 2. Preparedness of Industrial Sector. 3.Internal Challenges(Capital Technology manpower) 4.External challenges (Trade and other Internal issues) 5.Restructuring Financial Sector to accomplish Five Trillion Dollar Economy and 6.Relative Roles of Public and Private Sectors.