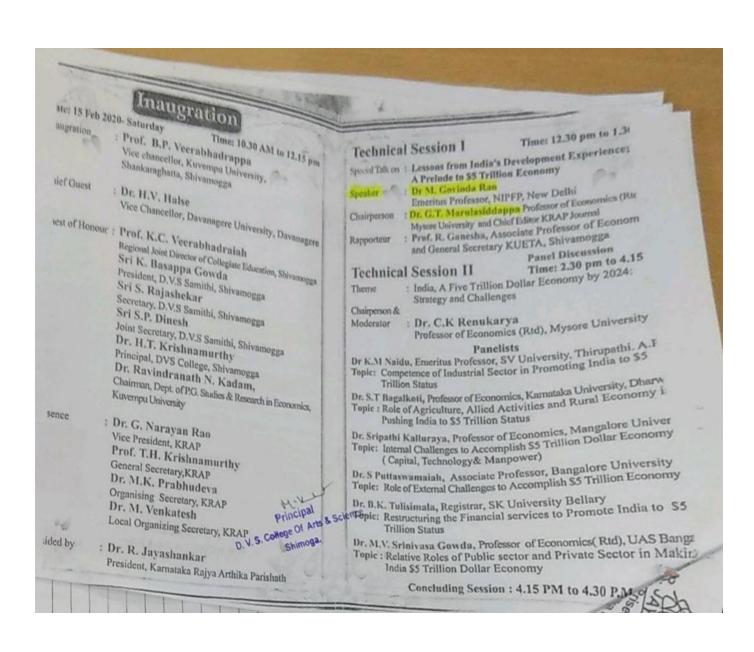

This seminar was divided into two sessions. Namely Technical session I and Technical Session II.

Theme for the First Technical session "Lessons from India's Development Experience; A Prelude to \$5 Trillion Economy" and the

resource persons were Dr.M.Govinda Rao, Emeritus Professor, NIPFP New Delhi, Dr.G.T.Marulasiddappa Prof. of Economics(Rtd.) Mysore University and Chief Editor KRAP Journal and Prof.R.Ganesh, Associate Professor of Economics and General Secreatary KUETA, Shivamogga

Theme for the Second Technical session"India, A Five Trillion Dollar Economy by 2024; and the resource person were Dr.C.K.Renukarya Professor of Economics (Rtd), Mysore University.

Panelists discussion was arranged in the last session. The panelists were Dr.K.M.Naidu, Emeritus Professor, SV University, Thirupathi, Dr.S.T.Bagalkoti, Professor of Economics, Karnataka University, Dharwada, Dr.Sripathi Kalluraya, Professor of Economics, Mangalore University, Dr.S.Puttaswamaiah, Associate Professor, Bangalore University, Dr.B.K.Tulisimala, Registrar, SK University Bellary, and Dr.M.V.Srinivasa Gowda, Professor of Economics (Rtd.), UAS Banglaore. The organizing committee also decided to call for papers on sub themes from academicians, research students from different universities. The sub themes are 1.Agriculture, Allied Activities and Rural Economy as promoter of Five Trillion Dollar Economy. 2. Preparedness of Industrial Sector. 3.Internal Challenges(Capital Technology manpower) 4.External challenges (Trade and other Internal issues) 5.Restructuring Financial Sector to accomplish Five Trillion Dollar Economy and 6.Relative Roles of Public and Private Sectors.