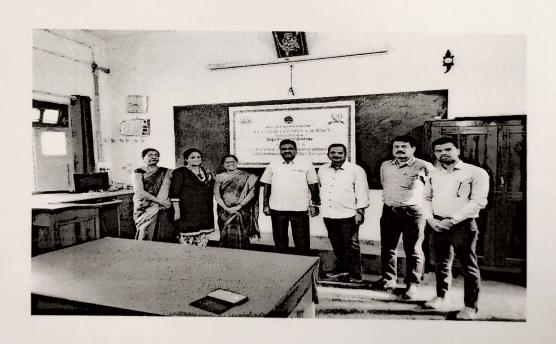

There were about 23 Zoology Teachers from various colleges affiliated under Kuvempu University registered for this workshop and actively participated in the workshop.

#### Outcome:

- 1. All the teachers actively participated in the morning and afternoon technical sessions.
- 2. Prof. Nagaraj, Chairman, Department of PG Studies & Research in Applied Zoology ,Kuvempu University gave necessary input in framing competent syllabus for UG Zoology and moderated the discussions.
- 3. Newly introduced first second semester Zoology syllabus upgraded.
- 4. Restructuring of 3<sup>rd</sup>, 4<sup>th</sup>, 5<sup>th</sup> and 6<sup>th</sup> semester BSc UG Zoology syllabus was held in the afternoon session.