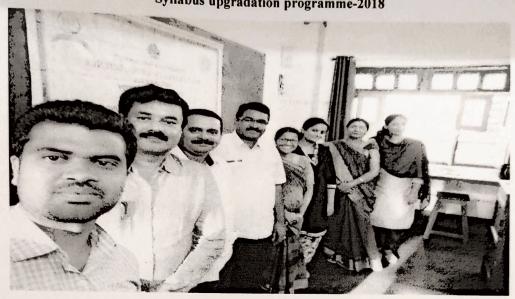

### Syllabus Up-Gradation Workshop Report

The success of under graduate zoology education lies in the hands of teachers in designing an effective curriculum and its implementation to cater the diverse needs of students. There is a greater emphasis on raising current standards of Zoology curriculum to make it more relevant for career requirement and also in line with international standards. In this regard Department of Zoology DVS College of Arts and Science and UG Zoology Board of Studies organized a syllabus up-gradation workshop for Zoology faculties of Kuvempu University on 23/12/2018 in Singara Sabhangana of the College . Program details:

There were about 23 Zoology Teachers from various colleges affiliated under Kuvempu University registered for this workshop and actively participated in the workshop.