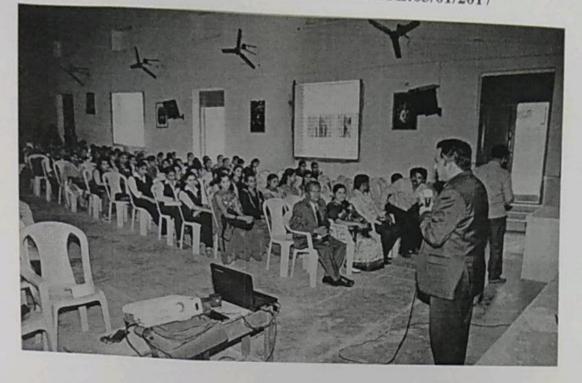

## Report on Health Check up Programme Dated: 05/03/2016

A health check-up programme was conducted to the students of our college by the Youth Red Cross society on 05/03/2016 at 10AM in Singara Sabhangana.

The programme was started by the invocation song by Amrutha. Dr. M Venkatesh welcomed the gathering. Later Prof. Sudhakar H N, coordinator of YRC introduced the guests after which Dr. Geetha M K and Dr. Nagaraj inaugurated the programme and gave the inaugural address. The programme was presided by Principal Dr. Geetha.

Later, routine health check up was done for around 200 students where the students were given suggestions for better health. The students suffering with vitamin deficiency, Hemoglobin deficiency, underweight were advised to take proper medication and to follow balanced diet.