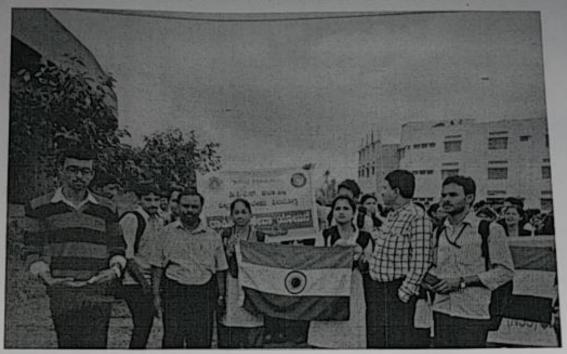

## Report on Health Check up Programme Dated: 05/03/2016

A health check-up programme was conducted to the students of our college by the Youth Red Cross society on 05/03/2016 at 10AM in Singara Sabhangana.

The programme was started by the invocation song by Amrutha. Dr. M Venkatesh welcomed the gathering. Later Prof. Sudhakar H N, coordinator of YRC introduced the guests after which Dr. Geetha M K and Dr. Nagaraj inaugurated the programme and gave the inaugural address. The programme was presided by Principal Dr. Geetha.

The chief guests were felicitated by the Principal and Staff of the college. The entire programme was coordinated and compered by Srusti S N R.

d/

Coordinator YRC Sudhakara.H.N. Co-ordinator - YRC College of Arts, Science & Commerce Shivamogga.