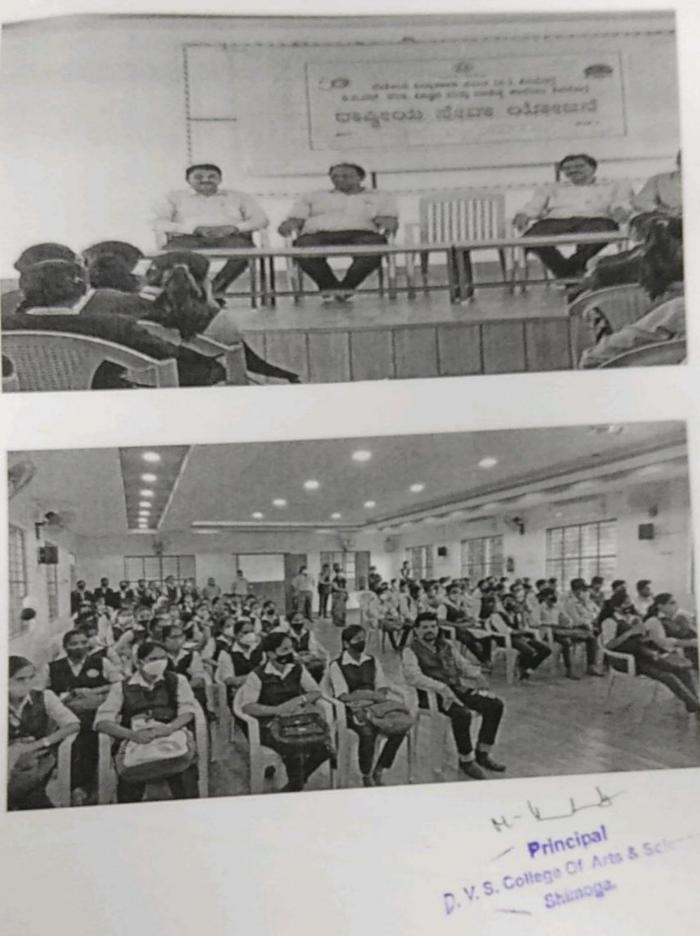

## Report on Health Check up Programme Dated: 05/03/2016

A health check-up programme was conducted to the students of our college by the Youth Red Cross society on 05/03/2016 at 10AM in Singara Sabhangana.

The programme was started by the invocation song by Amrutha. Dr. M Venkatesh welcomed the gathering. Later Prof. Sudhakar H N, coordinator of YRC introduced the guests after which Dr. Geetha M K and Dr. Nagaraj inaugurated the programme and gave the inaugural address. The programme was presided by Principal Dr. Geetha.

Later, routine health check up was done for around 200 students where the students were given suggestions for better health. The students suffering with vitamin deficiency, Hemoglobin deficiency, underweight were advised to take proper medication and to follow balanced diet.

The chief guests were felicitated by the Principal and Staff of the college. The entire programme was coordinated and compered by Srusti S N R.

d/

Coordinator YRC Sudhakara.H.N. Co-ordinator - YRC College of Arts, Science & Commerce Shivamogga.