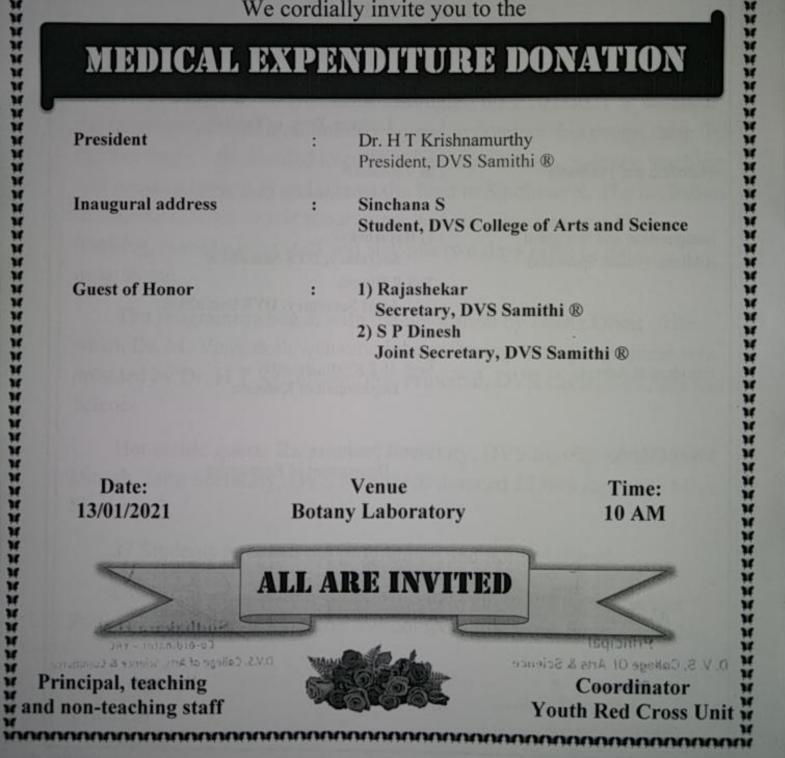

e & Commerce Shivamogga.

Principal D. V. S. College Of Arts & Science

Shimoga.

Website: www.dvsdegreecollege.org Email: principal.dvscollegegmail.com

#### Off: 08182-278455 Fax: 08182-401592



#### D.V.S. College of Arts and Science, Shivamogga

II¥ÀArvÁ: ÀªÀÄzÀ²ð£À:II

(Permanently Affiliated to Kuvempu University) (Accredited from National Assessment & Accreditation Council at the B+ Level) Sir M.V. Road, P.BNo.81, SHIVAMOGGA-577201, Karnataka State

#### YOUTH RED CROSS UNIT

We cordially invite you to the

## **MEDICAL EXPENDITURE DONATION**

President

Dr. H T Krishnamurthy President, DVS Samithi ®

**Inaugural address** 

Sinchana S Student, DVS College of Arts and Science

**Guest of Honor** 

1) Rajashekar Secretary, DVS Samithi ® 2) S P Dinesh Joint Secretary, DVS Samithi ®







Date: 09/10/2021

#### Time: 10 AM

### MEDICAL EXPENDITURE DONATION

#### PROGRAMME LIST

: Diana Dberta

: M Venkatesh

: Prof. Sudhakara H N Department of Botany

Invocation

Anchoring

Welcome and Preamble

Inauguration and Inaugural Address: (Guest Speakers) : 1) Rajashekar Secretary, DVS Samithi ®
2) S P Dinesh Joint Secretary, DVS Samithi ®

Lecturer, Dept. of English

Asst. Professor, Dept. of Economics

**Presidential Adress** 

Vote of Thanks

Department of Kannada

: Prof. H T Krishnamurthy

: Kumar Swamy Department of Economics

Principal D. V. S. College Of Arts & Science Shimoga.

Coordinator Sudhykara.H.N. Co-ordinator - YRC D.V.S. College of Arts, Science & Commercy Shivamogga.





#### Date: 13/01/2021

Time: 10 AM

#### **REPORT ON MEDICAL EXPENDITURE DONATION**

A