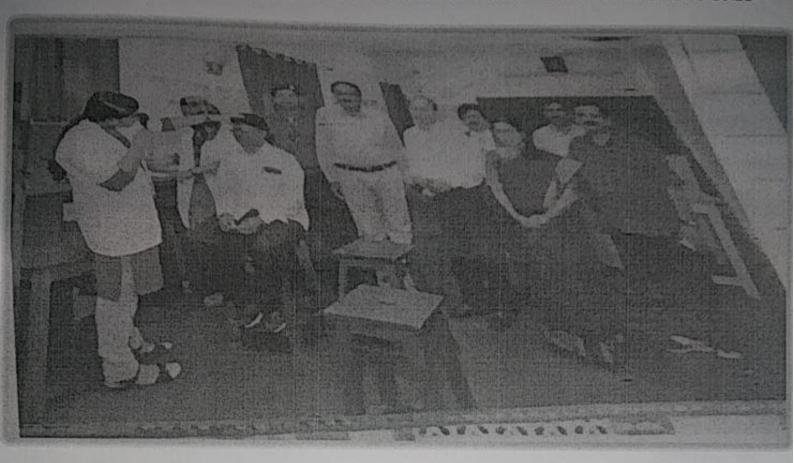

## Dated: 08/08/2016

A blood donation camp was conducted in our college by the Youth Red Cross society in collaboration with Red Cross Sanjeevini Blood Bank on 08/08/2016 at 10AM in Singara Sabhangana.

The programme began with the invocation by Amrutha. After which Prof. H N Sudhakar, co-ordinator of YRC welcomed the gathering. This programme was presided by Honorable President of DVS Committee Sri. K G Subrahmanya and Dr. Geetha, Principal of the college.

98 students participated in this programme organized by YRC.

The entire programme was coordinated by Prof. Sudhakar H N.

YRC

Sudhakara.H.N. Co-ordinator - YRC D.V.S. College of Arts, Science & Commerce Shivamogga. M.L. Principal Principal D. V. S. College Of Arts & Science Shimoga.