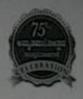

## Dated: 08/08/2016

A blood donation camp was conducted in our college by the Youth Red Cross society in collaboration with Red Cross Sanjeevini Blood Bank on 08/08/2016 at 10AM in Singara Sabhangana.

The programme began with the invocation by Amrutha. After which Prof. H N Sudhakar, co-ordinator of YRC welcomed the gathering. This programme was presided by Honorable President of DVS Committee Sri. K G Subrahmanya and Dr. Geetha, Principal of the college.

98 students participated in this programme organized by YRC.

The entire programme was coordinated by Prof. Sudhakar H N.

YRC

Sudhakara.H.N. Co-ordinator - YRC D.V.S. College of Arts, Science & Commerce Shivamogga. M.L. Principal Principal D. V. S. College Of Arts & Science Shimoga.