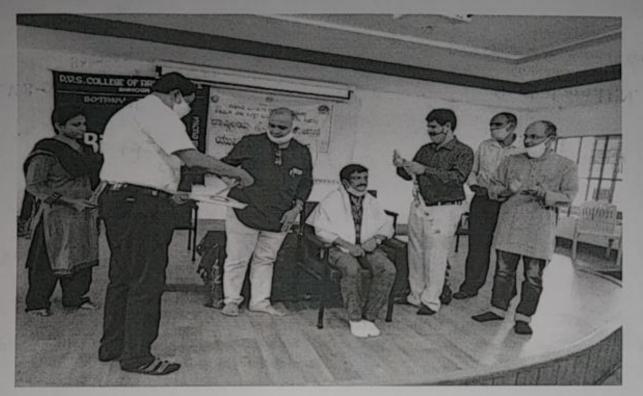

## Report on Health Check up Programme Dated: 05/03/2016

A health check-up programme was conducted to the students of our college by the Youth Red Cross society on 05/03/2016 at 10AM in Singara Sabhangana.

The programme was started by the invocation song by Amrutha. Dr. M Venkatesh welcomed the gathering. Later Prof. Sudhakar H N, coordinator of YRC introduced the guests after which Dr. Geetha M K and Dr. Nagaraj inaugurated the programme and gave the inaugural address. The programme was presided by Principal Dr. Geetha.

Later, routine health check up was done for around 200 students where the students were given suggestions for better health. The students suffering with vitamin deficiency, Hemoglobin deficiency, underweight were advised to take proper medication and to follow balanced diet.

The chief guests were felicitated by the Principal and Staff of the college. The entire programme was coordinated and compered by Srusti S N R.

d/

Coordinator YRC Sudhakara.H.N. Co-ordinator - YRC College of Arts, Science & Commerce Shivamogga.