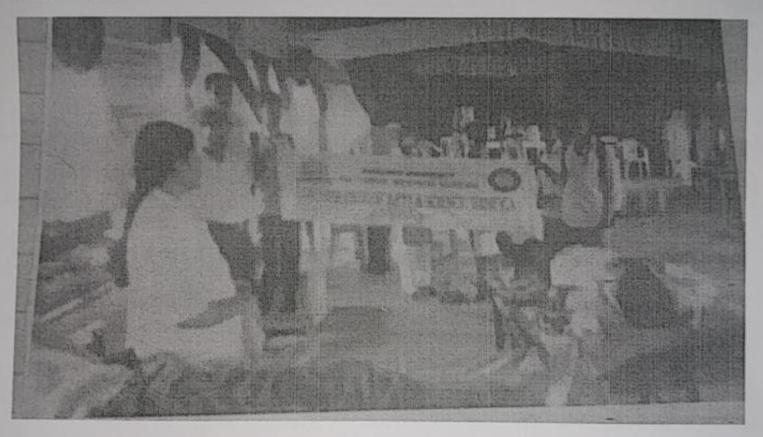

## Report on Health Check up Programme Dated: 05/03/2016

A health check-up programme was conducted to the students of our college by the Youth Red Cross society on 05/03/2016 at 10AM in Singara Sabhangana.

The programme was started by the invocation song by Amrutha. Dr. M Venkatesh welcomed the gathering. Later Prof. Sudhakar H N, coordinator of YRC introduced the guests after which Dr. Geetha M K and Dr. Nagaraj inaugurated the programme and gave the inaugural address. The programme was presided by Principal Dr. Geetha.

Later, routine health check up was done for around 200 students where the students were given suggestions for better health. The students suffering with vitamin deficiency, Hemoglobin deficiency, underweight were advised to take proper medication and to follow balanced diet.

The chief guests were felicitated by the Principal and Staff of the college. The entire programme was coordinated and compered by Srusti S N R.

d/

Coordinator YRC Sudhakara.H.N. Co-ordinator - YRC College of Arts, Science & Commerce Shivamogga.