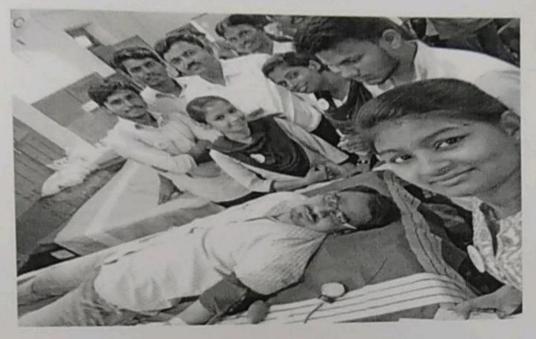

## Report on Health Check up Programme Dated: 05/03/2016

A health check-up programme was conducted to the students of our college by the Youth Red Cross society on 05/03/2016 at 10AM in Singara Sabhangana.

The programme was started by the invocation song by Amrutha. Dr. M Venkatesh welcomed the gathering. Later Prof. Sudhakar H N, coordinator of YRC introduced the guests after which Dr. Geetha M K and Dr. Nagaraj inaugurated the programme and gave the inaugural address. The programme was presided by Principal Dr. Geetha.

Later, routine health check up was done for around 200 students where the students were given suggestions for better health. The students suffering with vitamin deficiency, Hemoglobin deficiency, underweight were advised to take proper medication and to follow balanced diet.

The chief guests were felicitated by the Principal and Staff of the college. The entire programme was coordinated and compered by Srusti S N R.

d/

Coordinator YRC Sudhakara.H.N. Co-ordinator - YRC College of Arts, Science & Commerce Shivamogga.