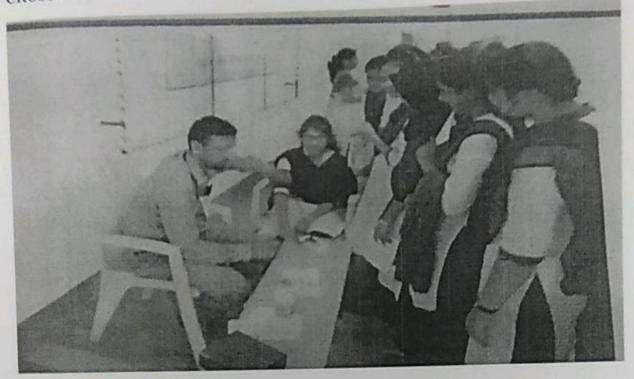

## Report on Health Check up Programme Dated: 05/03/2016

A health check-up programme was conducted to the students of our college by the Youth Red Cross society on 05/03/2016 at 10AM in Singara Sabhangana.

The programme was started by the invocation song by Amrutha. Dr. M Venkatesh welcomed the gathering. Later Prof. Sudhakar H N, coordinator of YRC introduced the guests after which Dr. Geetha M K and Dr. Nagaraj inaugurated the programme and gave the inaugural address. The programme was presided by Principal Dr. Geetha.

Later, routine health check up was done for around 200 students where the students were given suggestions for better health. The students suffering with vitamin deficiency, Hemoglobin deficiency, underweight were advised to take proper medication and to follow balanced diet.