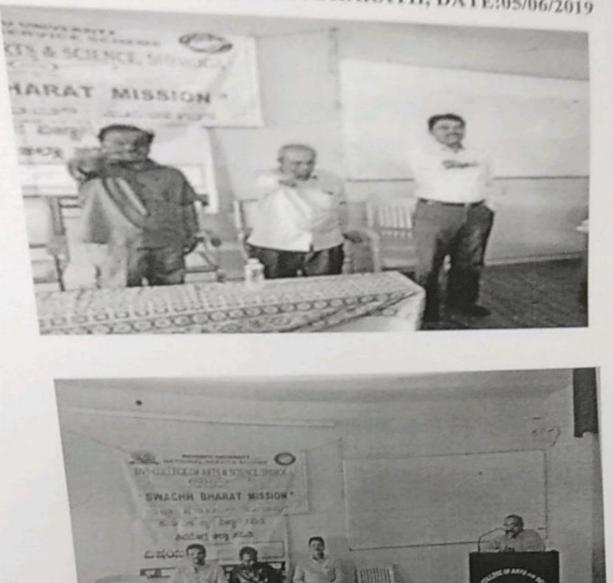

## HEALTH CHECK-UP PROGRAMME: 05/03/2016 CONDUCTED BY YOUTH RED CROSS UNIT

utu.

Sudhakara.H.N. Co-ordinator - YRC D.V.S. College of Arts, Science & Commerce Shivamogga.

H-LLL

D. V. S. College Of Arts & Science Shimoga.