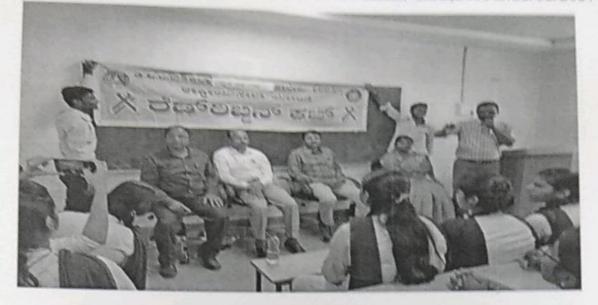

## Report on Health Check up Programme Dated: 05/03/2016

A health check-up programme was conducted to the students of our college by the Youth Red Cross society on 05/03/2016 at 10AM in Singara Sabhangana.

The programme was started by the invocation song by Amrutha. Dr. M Venkatesh welcomed the gathering. Later Prof. Sudhakar H N, coordinator of YRC introduced the guests after which Dr. Geetha M K and Dr. Nagaraj inaugurated the programme and gave the inaugural address. The programme was presided by Principal Dr. Geetha.

Later, routine health check up was done for around 200 students where the students were given suggestions for better health. The students suffering with vitamin deficiency, Hemoglobin deficiency, underweight were advised to take proper medication and to follow balanced diet.