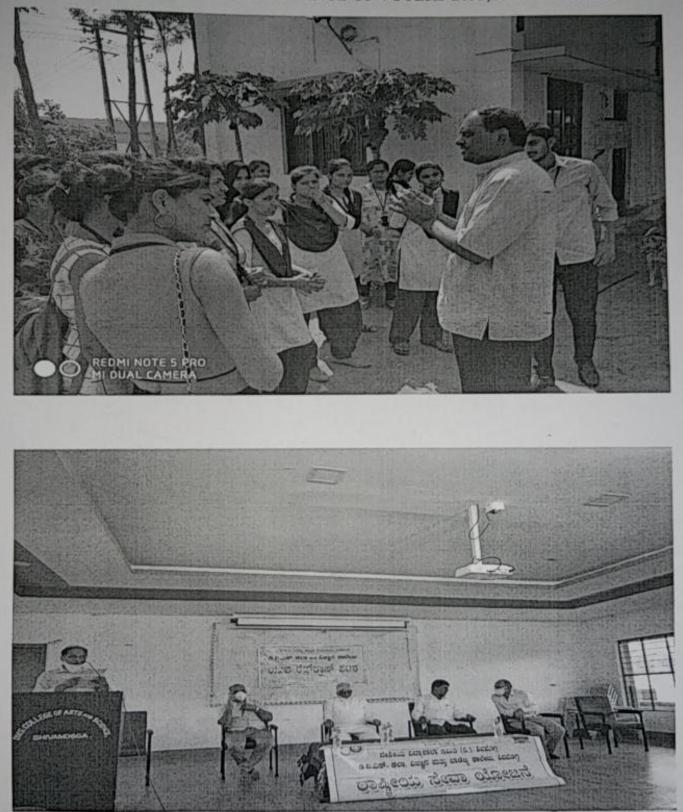

## Report on Health Check up Programme Dated: 05/03/2016

A health check-up programme was conducted to the students of our college by the Youth Red Cross society on 05/03/2016 at 10AM in Singara Sabhangana.

The programme was started by the invocation song by Amrutha. Dr. M Venkatesh welcomed the gathering. Later Prof. Sudhakar H N, coordinator of YRC introduced the guests after which Dr. Geetha M K and Dr. Nagaraj inaugurated the programme and gave the inaugural address. The programme was presided by Principal Dr. Geetha.