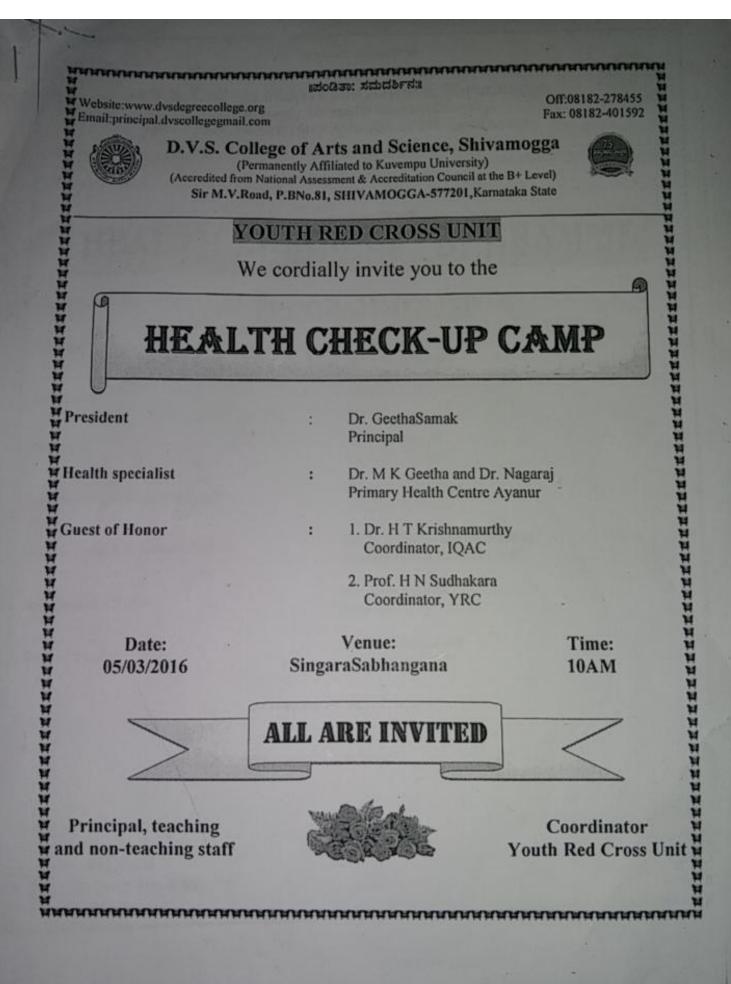

Scanned with CamScanner

ಪಂಡಿತಾ: ಸಮದರ್ಶಿನ:

D.V.S. College of Arts and Science, Shivamogga (Permanently Affiliated to Kuvempu University) Sir M.V.Road, P.BNo.81, SHIVAMOGGA-577201, Karnataka State

Date : 05/03/2016 Time: 10 AM

Venue : Singara Sabhangana

# HEALTH CHECK-UP PBOGBAMME

## PROGRAMME LIST

Anchoring

Invocation

Welcome

Introduction to the Guest Speaker

Inauguration & Inaugural Address

Presidential Address

Vote of Thanks

Srusti S N R Lecturer in Botany

Amrutha Student

Dr. M Venkatesh Associate Professor

Prof. H N Sudhakara Assistant Professor

Dr. M K Geetha and Dr. Nagaraj Primary Health Centre Ayanur

Dr. Geetha Samak Principal

Prof H N Sudhakara Assistant Professor

Principal Principal D. V. S. College Of Arts & Science Shimoda.

Sudhakara Co-ordinator - YRC D.V.S. College of Arts, Science & Comme Shivamogga.

Time: 4:30PM

#### Date: 14/07/2015 Venue: Principal's Chamber