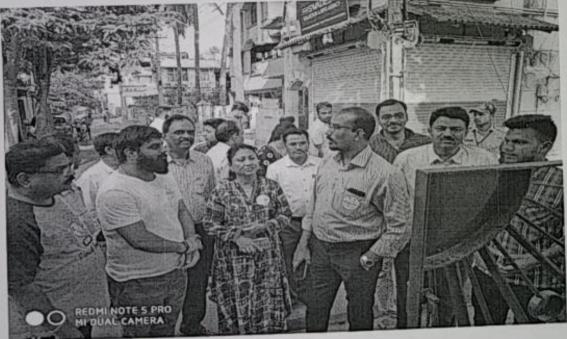

## Report on Health Check up Programme Dated: 05/03/2016

A health check-up programme was conducted to the students of our college by the Youth Red Cross society on 05/03/2016 at 10AM in Singara Sabhangana.

The programme was started by the invocation song by Amrutha. Dr. M Venkatesh welcomed the gathering. Later Prof. Sudhakar H N, coordinator of YRC introduced the guests after which Dr. Geetha M K and Dr. Nagaraj inaugurated the programme and gave the inaugural address. The programme was presided by Principal Dr. Geetha.

Later, routine health check up was done for around 200 students where the students were given suggestions for better health. The students suffering with vitamin deficiency, Hemoglobin deficiency, underweight were advised to take proper medication and to follow balanced diet.