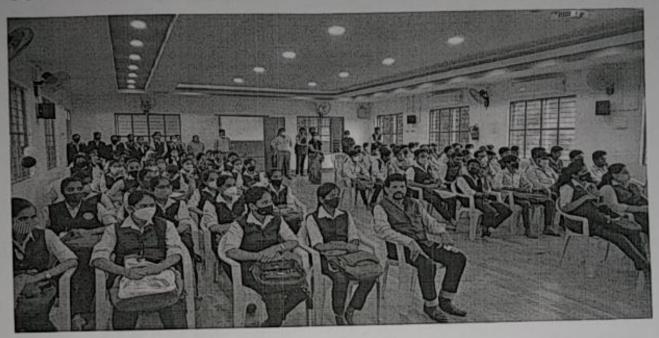

## Report on Health Check up Programme Dated: 05/03/2016

A health check-up programme was conducted to the students of our college by the Youth Red Cross society on 05/03/2016 at 10AM in Singara Sabhangana.

The programme was started by the invocation song by Amrutha. Dr. M Venkatesh welcomed the gathering. Later Prof. Sudhakar H N, coordinator of YRC introduced the guests after which Dr. Geetha M K and Dr. Nagaraj inaugurated the programme and gave the inaugural address. The programme was presided by Principal Dr. Geetha.

Later, routine health check up was done for around 200 students where the students were given suggestions for better health. The students suffering with vitamin deficiency, Hemoglobin deficiency, underweight were advised to take proper medication and to follow balanced diet.