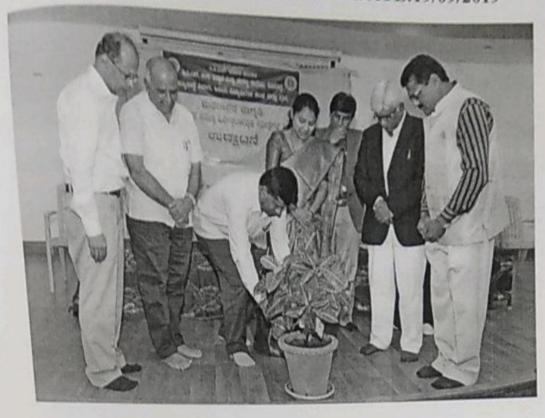

## Report on Health Check up Programme Dated: 05/03/2016

A health check-up programme was conducted to the students of our college by the Youth Red Cross society on 05/03/2016 at 10AM in Singara Sabhangana.

The programme was started by the invocation song by Amrutha. Dr. M Venkatesh welcomed the gathering. Later Prof. Sudhakar H N, coordinator of YRC introduced the guests after which Dr. Geetha M K and Dr. Nagaraj inaugurated the programme and gave the inaugural address. The programme was presided by Principal Dr. Geetha.