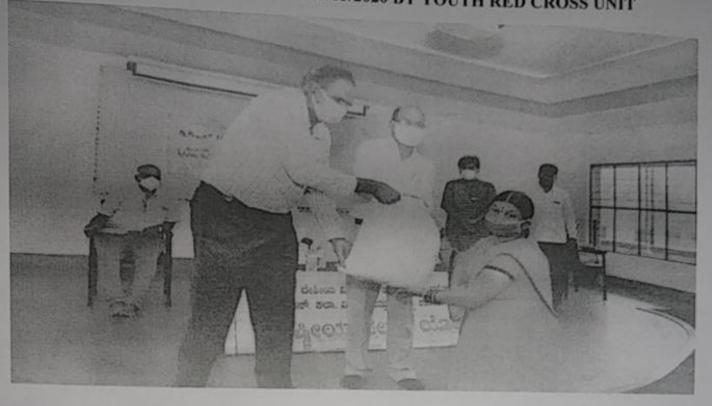

## Report on Health Check up Programme Dated: 05/03/2016

A health check-up programme was conducted to the students of our college by the Youth Red Cross society on 05/03/2016 at 10AM in Singara Sabhangana.

The programme was started by the invocation song by Amrutha. Dr. M Venkatesh welcomed the gathering. Later Prof. Sudhakar H N, coordinator of YRC introduced the guests after which Dr. Geetha M K and Dr. Nagaraj inaugurated the programme and gave the inaugural address. The programme was presided by Principal Dr. Geetha.

Later, routine health check up was done for around 200 students where the students were given suggestions for better health. The students suffering with vitamin deficiency, Hemoglobin deficiency, underweight were advised to take proper medication and to follow balanced diet.

The chief guests were felicitated by the Principal and Staff of the college. The entire programme was coordinated and compered by Srusti S N R.

d/

Coordinator YRC Sudhakara.H.N. Co-ordinator - YRC College of Arts, Science & Commerce Shivamogga.