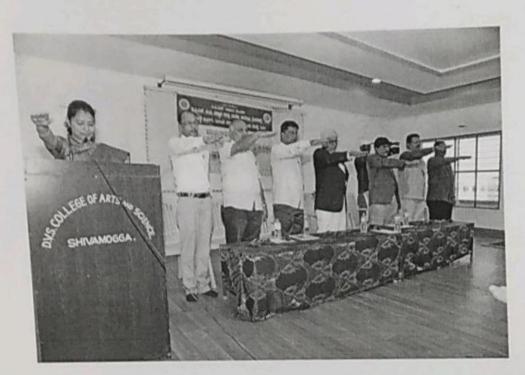

## Report on Health Check up Programme Dated: 05/03/2016

A health check-up programme was conducted to the students of our college by the Youth Red Cross society on 05/03/2016 at 10AM in Singara Sabhangana.

The programme was started by the invocation song by Amrutha. Dr. M Venkatesh welcomed the gathering. Later Prof. Sudhakar H N, coordinator of YRC introduced the guests after which Dr. Geetha M K and Dr. Nagaraj inaugurated the programme and gave the inaugural address. The programme was presided by Principal Dr. Geetha.