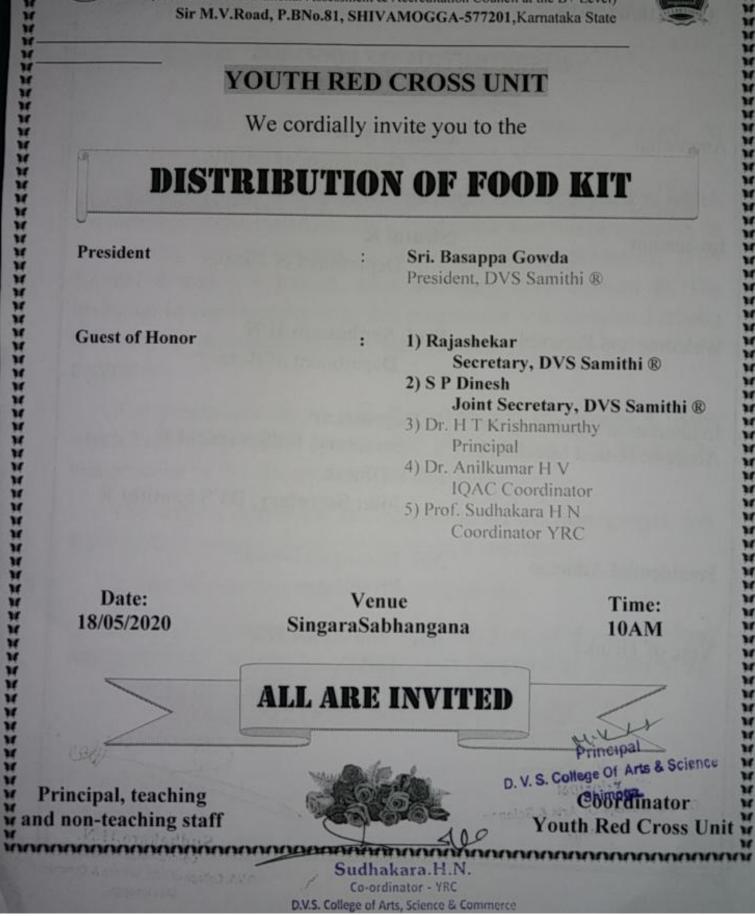

Arts & Science Shimoga.

N. V. S. Cokege

# SWAMI VIVEKANANDA JAYANTHI.DATE:12/02/2020





H. LLt

D.V.S. College Of Arts & Science Shimoga. mmannnnnnnnnnnnnnnnnnn Website:www.dvsdegreecollege.org Email:principal.dvscollegegmail.com

Off:08182-278455 Fax: 08182-401592



D.V.S. College of Arts and Science, Shivamogga (Permanently Affiliated to Kuvempu University)





## **YOUTH RED CROSS UNIT**

We cordially invite you to the

# **DISTRIBUTION OF FOOD KIT**

President

**Guest of Honor** 

Sri. Basappa Gowda President, DVS Samithi ®

1) Rajashekar Secretary, DVS Samithi ® 2) S P Dinesh Joint Secretary, DVS Samithi ® 3) Dr. H T Krishnamurthy Principal 4) Dr. Anilkumar H V IQAC Coordinator 5) Prof. Sudhakara H N

Coordinator YRC

Date: 18/05/2020

Venue SingaraSabhangana Time: **10AM** 







## Date: 18/05/2020

Time: 10 AM

### DISTRIBUTION OF FOOD KIT PROGRAMME LIST

Anchoring

:Chaitra M R Department of English

Invocation

:Swathi R Department of History

Welcome and Preamble

:Prof. Sudhakara H N Department of Botany

Inauguration and Inaugural Address: (Guest Speakers) :1) Rajashekar Secretary, DVS Samithi ®
2) S P Dinesh

Joint Secretary, DVS Samithi ®

Presidential Address

Vote of Thanks

:Prof. Anilkumar H V

:Sri. Basappa Gowda

President

IQAC

ncipal D. V. S. Poneg Del Arts & Scienca Shimoga.

Coordinator YRC

Sudhakara.H.N. Co-ordinator - YRC D.V.S. College of Arts, Science & Commerce Shivamogga.



Date: 18/05/2020

### Time: 10 AM

### **REPORT FOR FOOD KIT DISTRIBUTION EVENT**

The Food Kit Distribution programme was organized on 18/05/2020 at 10 AM in B