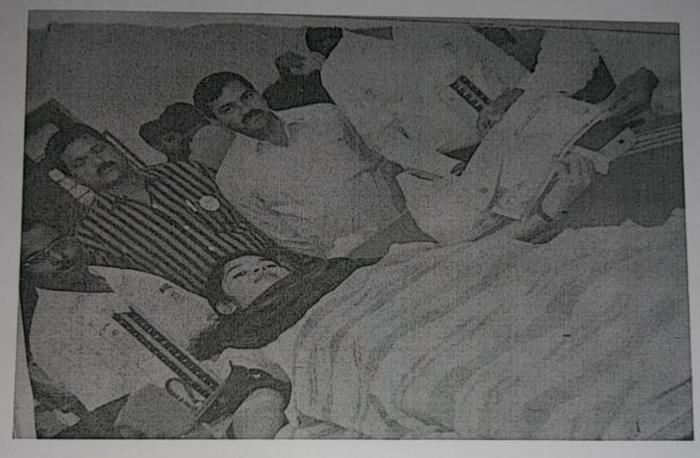

## Dated: 08/08/2016

A blood donation camp was conducted in our college by the Youth Red Cross society in collaboration with Red Cross Sanjeevini Blood Bank on 08/08/2016 at 10AM in Singara Sabhangana.

A meeting was conducted in this regard on 16/07/2016 in which the members present unanimously agreed to conduct this programme. The circular in correspondence to this programme was circulated among the teaching, non- teaching staff and students two days prior to the programme.

The programme began with the invocation by Amrutha. After which Prof. H N Sudhakar, co-ordinator of YRC welcomed the gathering. This programme was presided by Honorable President of DVS Committee Sri. K G Subrahmanya and Dr. Geetha, Principal of the college.

98 students participated in this programme organized by YRC.

The entire programme was coordinated by Prof. Sudhakar H N.

YRC

Sudhakara.H.N. Co-ordinator - YRC D.V.S. College of Arts, Science & Commerce Shivamogga. M.L. Principal Principal D. V. S. College Of Arts & Science Shimoga.