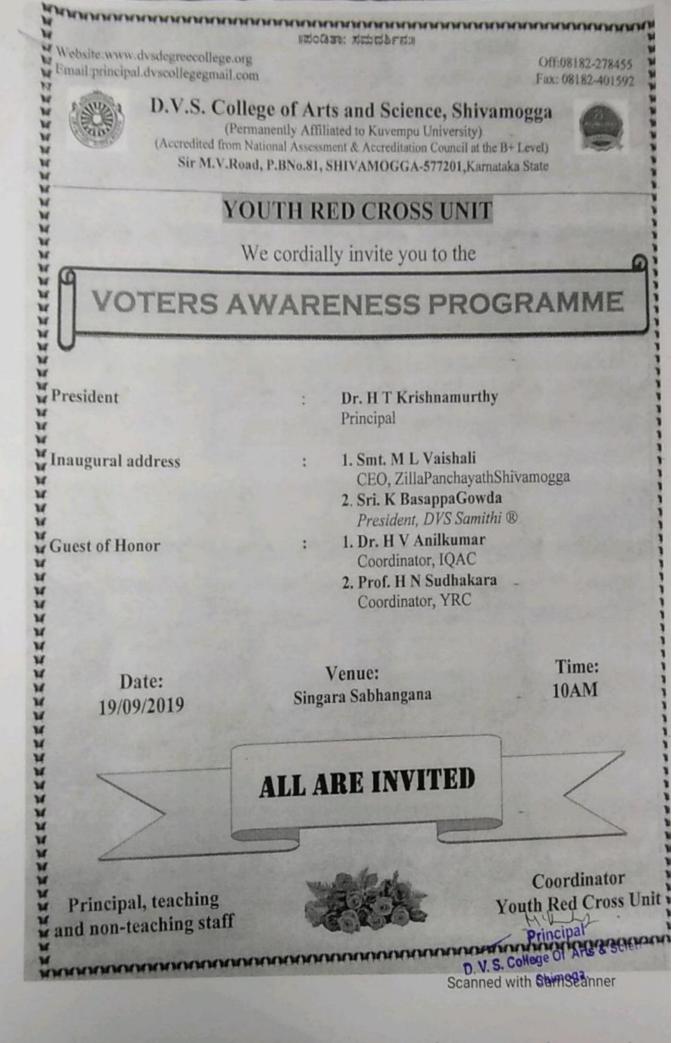

Adithya Kl Adithy. Kl BCA T 484 Kavana, H.M. Kaval I BCA 485 Harshetta Kannath Jamiath I ECA 486 Sneha. K.M. I BCA 487 Nayana.H.M Navort BCA TT 488 Kavya. Y Lavya y BCA 489 Brinanka K.R Purlanta K.R. BCA Akshatha M 490 AKshatha. M T BCA 491 Abhilach.J Athi IL BCA Ranthill C 492 Kastlik 5 U BCA teaf) 493 Anusha.B II BCA 494 Prangapree Narayon J Bac 695 Joy Congadher Ewany 696 FPJ 498 690 27/8/2021 500 ROI A' Ele-1500 403 DJ. PANISIKEA) 27/8/2021 50CI D 505 Aul Fr Dr. lit aam. .506 Ander (DR. ANNILE FOUN ROT 27 8/2021 M.K. 271 8 2021. 508 hcipal Scanned by Scanner Go shimoga.

15

HEALTH CHECK-UP PROGRAMME:01/03/2019 CONDUCTED BY YOUTH RED CROSS UNIT



ute

Sudhakara.H.N. Co-ordinator - YRC D.V.S. College of Arts, Science & Commerce Shivamogga.

Principal D. V. S. College Of Arts & Scient



ಪಂಡಿತಾ: ನಮದರ್ಶಿನ



D.V.S. College of Arts, Science and Commerce, Shivamogga

(Permanently Affiliated to Kuvempu University) Sir M.V.Road, P.BNo.81, SHIVAMOGGA-577201, Karnataka State

Date : 19/09/2019 Time: 10 AM

Venue : Singara Sabhangana

## YRTERS AWABENESS PROGRAMME

### PROGRAMME LIST

Anchoring

Invocation

Welcome

Inauguration & Inaugural Address

Presidential Address

Vote of Thanks

Principal Principal D. V. S. College Of Arts & Science Shimoga. Sheela K R Lecturer in Botany

Jagath Student

Prof. H N Sudhakara Assistant Professor

 Smt. M L Vaishali CEO, Zilla Panchayath, Shivamogga
 Sri K Basappa Gowda President, DVS Samiti ®

Dr. H T Krishnamurthy Principal

Ramya R Lecturer in Physics

rel SuchakaradhaNar Co-ordinater RITEC D.V.S. College of Arts, Science & Comm Shivamor