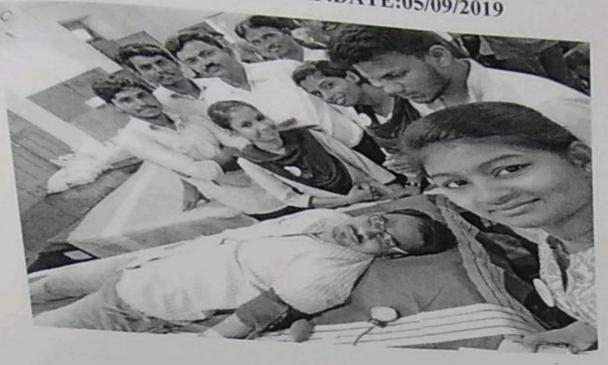

|

Principal D. V. S. College Of Arts & Salar-Shimoga.

# 1BLOOD DONATION CAMP.DATE:05/09/2019



. Y LM

D. V. S. College Of Arts & Scines Shimoga.



### **Report on Voting awareness Program**

#### Date: 19.9.2019

NSS Unit of our College decided to conduct a programme on "Voting Awareness" to our students in collaboration with District Administration, Shimoga.

With respect to this, a meeting was held on 16.09.2019 in Principal Chamber at 4.30 p.m. The gathered members decided to invite Smt Vyshali M L, CEO, Zilla Panchayath, Shimoga as a chief Guest and Resource Person. It was also decided to invite DVS Managemement members, Secretary Sri S Rajashekar and Sri S P Dinesh, Joint Secretary. The correspondence was made by NSS Co-ordinator with the Resource person and DVS Management.

The Program was held on 19.9.2019 at Singara Sabhangana at 10.00 AM. The Principal of our college pr