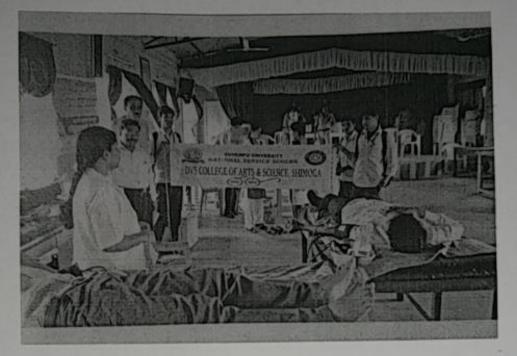

## Report on Health Check up Programme Dated: 05/03/2016

A health check-up programme was conducted to the students of our college by the Youth Red Cross society on 05/03/2016 at 10AM in Singara Sabhangana.

The programme was started by the invocation song by Amrutha. Dr. M Venkatesh welcomed the gathering. Later Prof. Sudhakar H N, coordinator of YRC introduced the guests after which Dr. Geetha M K and Dr. Nagaraj inaugurated the programme and gave the inaugural address. The programme was presided by Principal Dr. Geetha.

Later, routine health check up was done for around 200 students where the students were given suggestions for better health. The students suffering with vitamin deficiency, Hemoglobin deficiency, underweight were advised to take proper medication and to follow balanced diet.