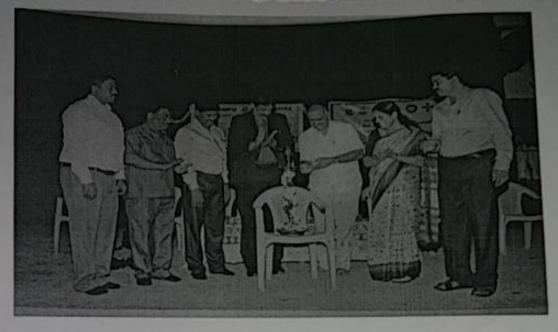

## Report on Health Check up Programme Dated: 05/03/2016

A health check-up programme was conducted to the students of our college by the Youth Red Cross society on 05/03/2016 at 10AM in Singara Sabhangana.

The programme was started by the invocation song by Amrutha. Dr. M Venkatesh welcomed the gathering. Later Prof. Sudhakar H N, coordinator of YRC introduced the guests after which Dr. Geetha M K and Dr. Nagaraj inaugurated the programme and gave the inaugural address. The programme was presided by Principal Dr. Geetha.

Later, routine health check up was done for around 200 students where the students were given suggestions for better health. The students suffering with vitamin deficiency, Hemoglobin deficiency, underweight were advised to take proper medication and to follow balanced diet.

The chief guests were felicitated by the Principal and Staff of the college. The entire programme was coordinated and compered by Srusti S N R.

d/

Coordinator YRC Sudhakara.H.N. Co-ordinator - YRC College of Arts, Science & Commerce Shivamogga.