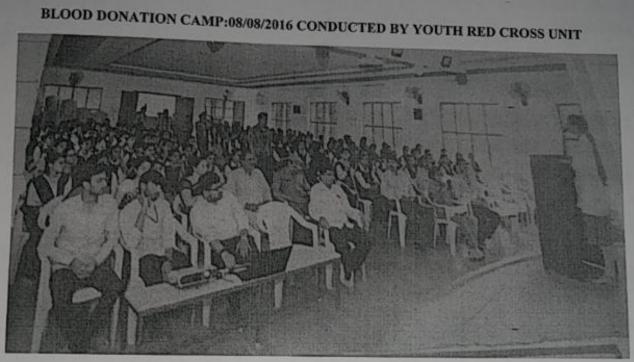

## **Report on Blood Donation Camp**

## Dated: 08/08/2016

A blood donation camp was conducted in our college by the Youth Red Cross society in collaboration with Red Cross Sanjeevini Blood Bank on 08/08/2016 at 10AM in Singara Sabhangana.

A meeting was conducted in this regard on 16/07/2016 in which the members present unanimously agreed to conduct this programme. The circular in correspondence to this programme was circulated among the teaching, non- teaching staff and students two days prior to the programme.

The programme began with the invocation by Amrutha. After which Prof. H N Sudhakar, co-ordinator of YRC welcomed the gathering. This programme was presided by Honorable President of DVS Committee Sri. K G Subrahmanya and Dr. Geetha, Principal of the college.

98 students participated in this programme organized by YRC.

The entire programme was coordinated by Prof. Sudhakar H N.

YRC

Sudhakara.H.N. Co-ordinator - YRC D.V.S. College of Arts, Science & Commerce Shivamogga. M.L. Principal Principal D. V. S. College Of Arts & Science Shimoga.