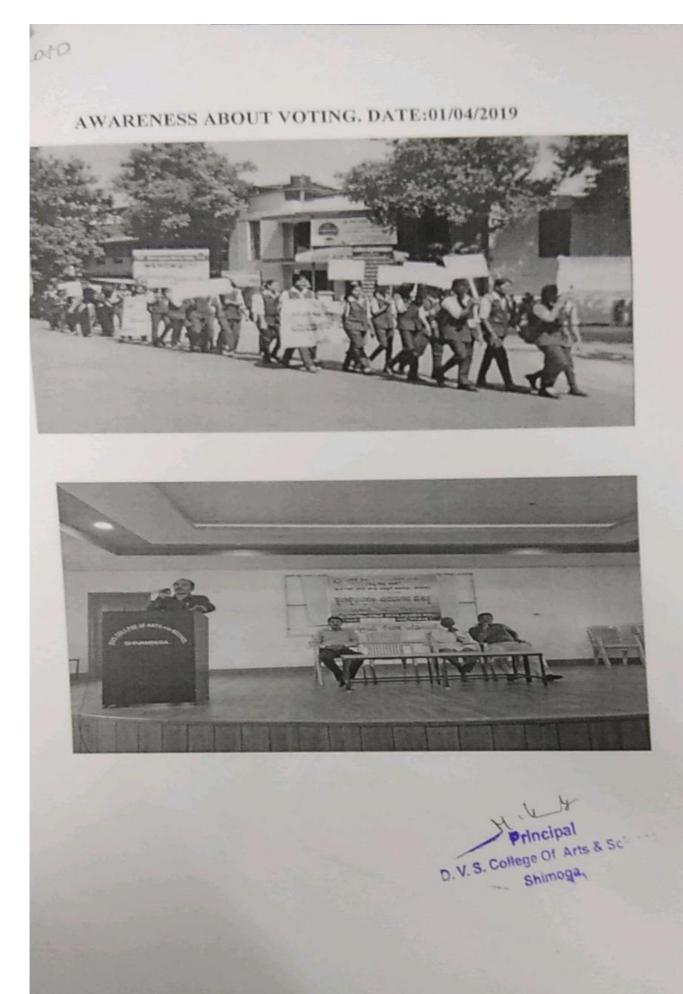

hek         | B.C.A |
| 42     | Shashank         | B.A   |
| 43     | Dhananjay M S    | B.A   |
| 44     | Sonali Ankolekar | B.C.A |
| 45     | Vranda V Kamath  | B.C.A |
| 46     | Ananya A         | B.C.A |
| 47     | Suchetha K R     | B.C.A |
| 48     | Pooja B S        | B.C.A |
| 49     | Surpriya J       | B.C.A |
| 50     | Varshitha J N    | B.A   |
| 51     | Adarsha L B      | B.A   |
| 52     | Anusha S C       | B.Sc  |
| 53     | Chaitra N P      | B.Com |
| 54     | Vidya T          | B.Sc  |
| 55     | Gagan R M        | B.Sc  |
| 56     | Kavya K H        | B.A   |
| 57     | D D              |       |
| 58     | Raghavendra D S  | B.A   |
| 59     | Sakshith         | B.A   |
| 60     | Pradeep R        | B.A   |

Principal D. V. S. College Of Arts & Science Shimoga.



Website:www.dvsdegreecollege.org. Email:principal.dvscollegegmail.com

Off:08182-278455 Fax: 08182-401592



D.V.S. College of Arts and Science, Shivamogga

(Permanently Affiliated to Kuvempu University) (Accredited from National Assessment & Accreditation Council at the B+ Level) Sir M.V.Road, P.BNo.81, SHIVAMOGGA-577201, Karnataka State



# YOUTH RED CROSS UNIT

We cordially invite you to the



:

President

Chief Guest and Resource person

Guest of Honor

Dr. Geetha Samak Principal

Dr. K G Venkatesh Assistant Professor of History

1. Dr. H T Krishnamurthy Coordinator, IQAC

2. Prof. H N Sudhakara Coordinator, YRC



Venue: Singara sabhangana



ALL ARE INVITED

Principal, teaching and non-teaching staff



Coordinator Youth Red Cross Unit Principal D. V. S. College Of Arts & Scienc