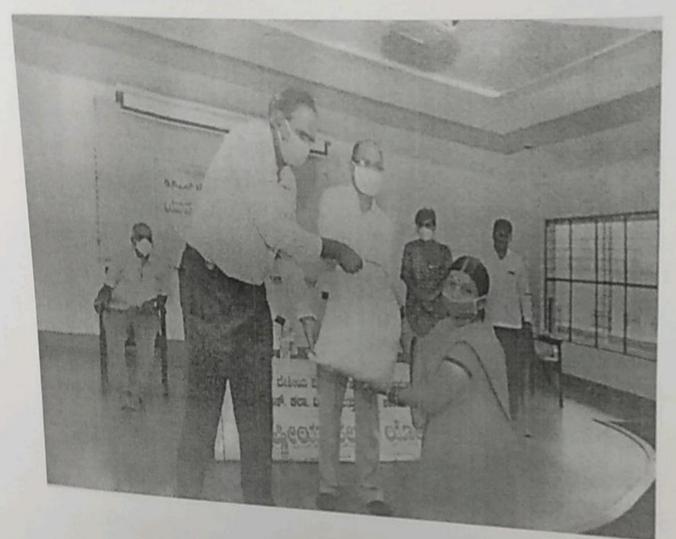

## Report on Health Check up Programme Dated: 05/03/2016

A health check-up programme was conducted to the students of our college by the Youth Red Cross society on 05/03/2016 at 10AM in Singara Sabhangana.

The programme was started by the invocation song by Amrutha. Dr. M Venkatesh welcomed the gathering. Later Prof. Sudhakar H N, coordinator of YRC introduced the guests after which Dr. Geetha M K and Dr. Nagaraj inaugurated the programme and gave the inaugural address. The programme was presided by Principal Dr. Geetha.

Later, routine health check up was done for around 200 students where the students were given suggestions for better health. The students suffering with vitamin deficiency, Hemoglobin deficiency, underweight were advised to take proper medication and to follow balanced diet.

The chief guests were felicitated by the Principal and Staff of the college. The entire programme was coordinated and compered by Srusti S N R.

d/

Coordinator YRC Sudhakara.H.N. Co-ordinator - YRC College of Arts, Science & Commerce Shivamogga.