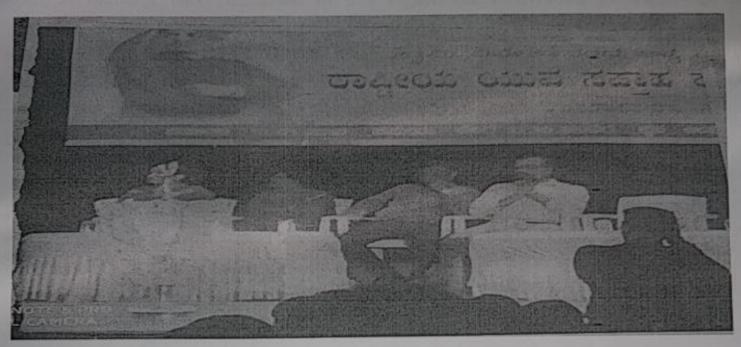

## Report on Health Check up Programme Dated: 05/03/2016

A health check-up programme was conducted to the students of our college by the Youth Red Cross society on 05/03/2016 at 10AM in Singara Sabhangana.

The programme was started by the invocation song by Amrutha. Dr. M Venkatesh welcomed the gathering. Later Prof. Sudhakar H N, coordinator of YRC introduced the guests after which Dr. Geetha M K and Dr. Nagaraj inaugurated the programme and gave the inaugural address. The programme was presided by Principal Dr. Geetha.

Later, routine health check up was done for around 200 students where the students were given suggestions for better health. The students suffering with vitamin deficiency, Hemoglobin deficiency, underweight were advised to take proper medication and to follow balanced diet.

The chief guests were felicitated by the Principal and Staff of the college. The entire programme was coordinated and compered by Srusti S N R.

d/

Coordinator YRC Sudhakara.H.N. Co-ordinator - YRC College of Arts, Science & Commerce Shivamogga.