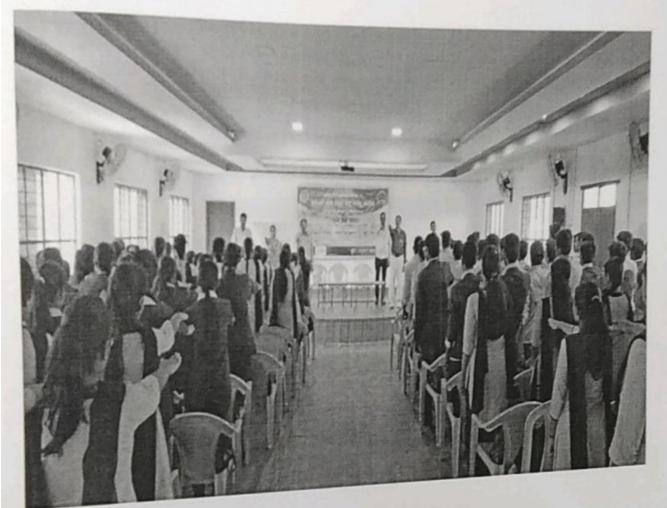

## Report on Health Check up Programme Dated: 05/03/2016

A health check-up programme was conducted to the students of our college by the Youth Red Cross society on 05/03/2016 at 10AM in Singara Sabhangana.

The programme was started by the invocation song by Amrutha. Dr. M Venkatesh welcomed the gathering. Later Prof. Sudhakar H N, coordinator of YRC introduced the guests after which Dr. Geetha M K and Dr. Nagaraj inaugurated the programme and gave the inaugural address. The programme was presided by Principal Dr. Geetha.

Later, routine health check up was done for around 200 students where the students were given suggestions for better health. The students suffering with vitamin deficiency, Hemoglobin deficiency, underweight were advised to take proper medication and to follow balanced diet.