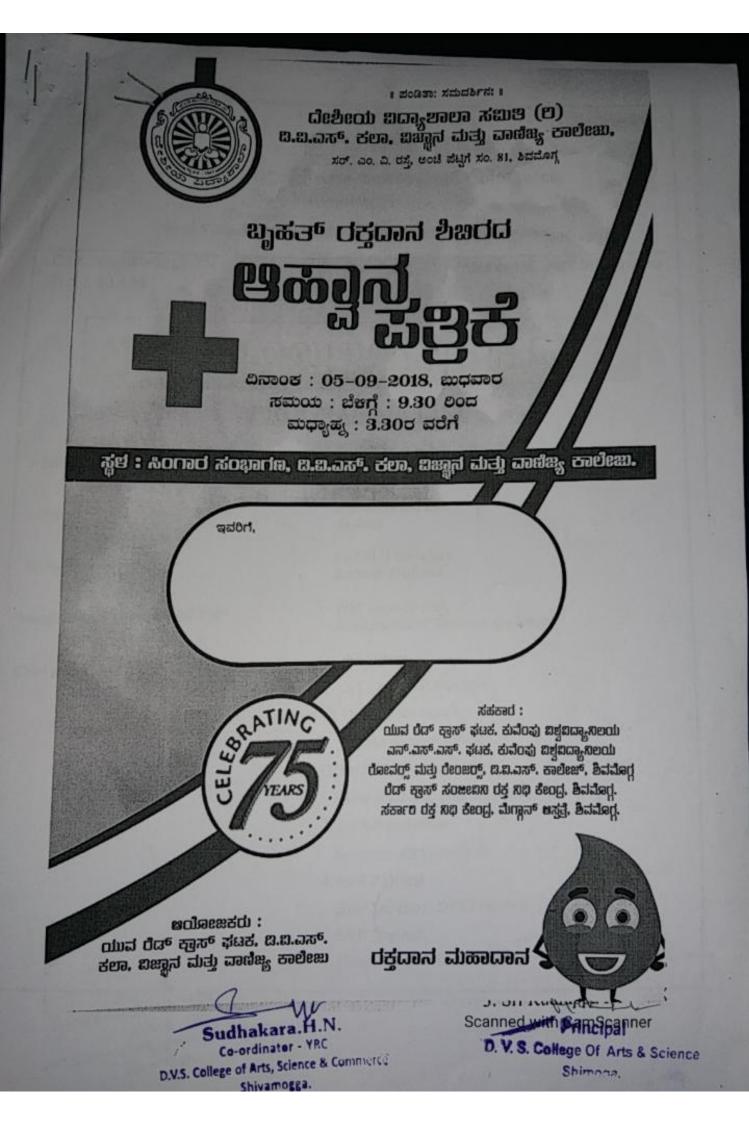

## **Report on Blood Donation Camp**

## Dated: 08/08/2016

A blood donation camp was conducted in our college by the Youth Red Cross society in collaboration with Red Cross Sanjeevini Blood Bank on 08/08/2016 at 10AM in Singara Sabhangana.

A meeting was conducted in this regard on 16/07/2016 in which the members present unanimously agreed to conduct this programme. The circular in correspondence to this programme was circulated among the teaching, non- teaching staff and students two days prior to the programme.

The programme began with the invocation by Amrutha. After which Prof. H N Sudhakar, co-ordinator of YRC welcomed the gathering. This programme was presided by Honorable President of DVS Committee Sri. K G Subrahmanya and Dr. Geetha, Principal of the college.

98 students participated in this programme organized by YRC.

The entire programme was coordinated by Prof. Sudhakar H N.

YRC

Sudhakara.H.N. Co-ordinator - YRC D.V.S. College of Arts, Science & Commerce Shivamogga. M.L. Principal Principal D. V. S. College Of Arts & Science Shimoga.