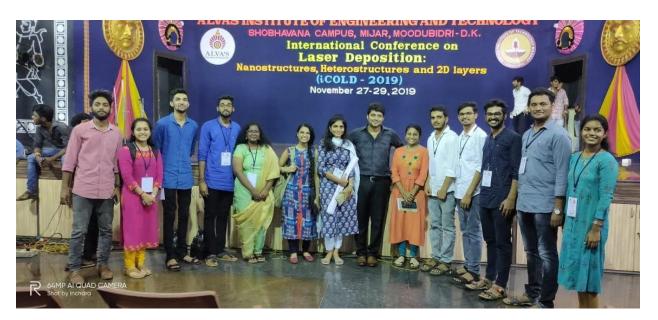

PAPER PRESENTATION BY
OUR ADVANCED
LEARNERS IN
INTERNATIONAL SEMINAR
ORGANISED BY ALVAS
INSTITUTE

FIELD VISIT TO MALNAD CANCER HOSPITAL

INDUSTRIAL VISIT TO KPTCL ORGANISED BY CHEMISTRY DEPARTMENT

ADVANCED LEARNER PRESENTING PPT