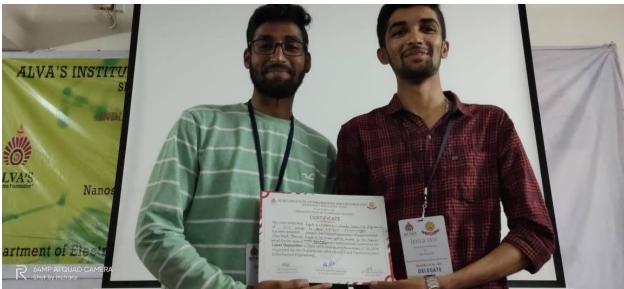

PAPER PRESENTATION BY
OUR ADVANCED
LEARNERS IN
INTERNATIONAL SEMINAR
ORGANISED BY ALVAS
INSTITUTE

FIELD VISIT TO MALNAD CANCER HOSPITAL

INDUSTRIAL VISIT TO KPTCL ORGANISED BY CHEMISTRY DEPARTMENT

ADVANCED LEARNER PRESENTING PPT