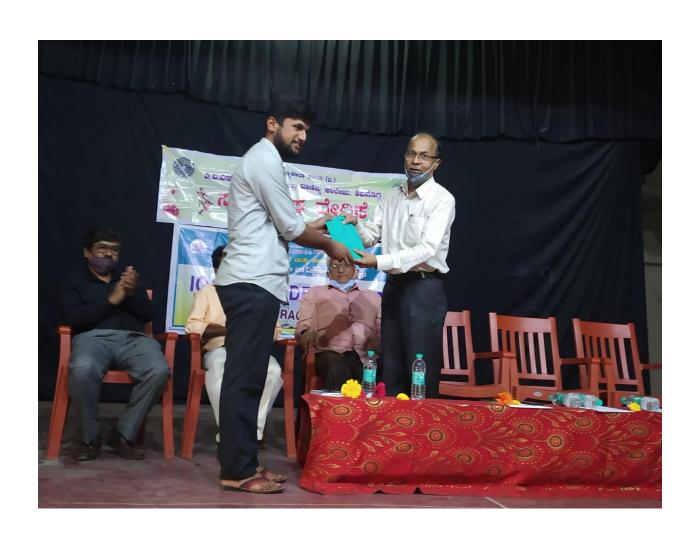

D FOR<br>ADVANCED LEARNERS              |
|----------------------------------------|------------------------------------------------------------|
| Bridge course                          | Encouraging them to participate in events and competitions |
| Regular mentoring                      | Proper guidance                                            |
| Monitoring their performance in IA's   | Science exhibitions and lecture competitions.              |
| Personal counseling                    | Seminars and paper presentations                           |
| Revision classes                       | Quizzes, group discussions                                 |
| Providing question banks               | Field and industrial visits                                |



**SEMINAR PRESENTATION** 



**FELICITATION** 



STUDENTS INTERACTION



## CLASSROOM PRESENTATIONS



PRINCIPAL ADDRESSING STUDENTS



INAUGURAL PROGRAMME OF CHEM WORLD



FIELD VISIT TO KUPPALLI



ADVANCED LEARNERS
WON PRIZES IN
COMPETITIONS





PLACEMENT ACHEIVERS
BEING AWARDED WITH
OFFER LETTERS





PAPER PRESENTATION BY
OUR ADVANCED
LEARNERS IN
INTERNATIONAL SEMINAR
ORGANISED BY ALVAS
INSTITUTE



FIELD VISIT TO MALNAD CANCER HOSPITAL



INDUSTRIAL VISIT TO KPTCL ORGANISED BY CHEMISTRY DEPARTMENT



ADVANCED LEARNER PRESENTING PPT