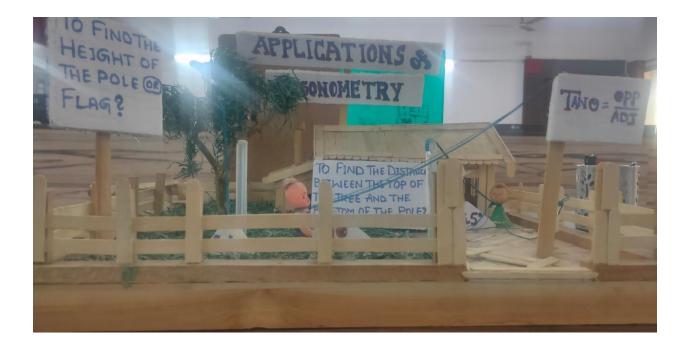

# PARTICIPATION OF ADVANCED LEARNERS IN SCIENCE EXHIBITION



#### BCA STUDENTS PARTICIPATED IN SCIENCE EXHIBITION

## PARTICIPATION OF ADVANCED LEARNERS IN SCIENCE EXHIBITION



#### **DEMONSTRATION OF THE MODELS**

## PARTICIPATION OF ADVANCED LEARNERS IN SCIENCE EXHIBITION



BCA STUDENTS EXPLAINING THE FUNCTIONING OF WORKING MODEL

## PARTICIPATION OF ADVANCED LEARNERS IN SCIENCE EXHIBITION



### MODEL OF MATHEMATICAL HOUSE

## PARTICIPATION OF ADVANCED LEARNERS IN SCIENCE EXHIBITION



### GEOMETRICAL MODELS DEMONSTRATED AS 2D AND 3D

# PARTICIPATION OF ADVANCED LEARNERS IN SCIENCE EXHIBITION



PARTICIPATION OF STUDENTS IN MATHEMATICAL MODELS EXHIBITION

### PARTICIPATION OF ADVANCED LEARNERS IN SCIENCE EXHIBITION





### MODELS EXPLAINING THE APPLICATIONS OF TRIGNOMETRY