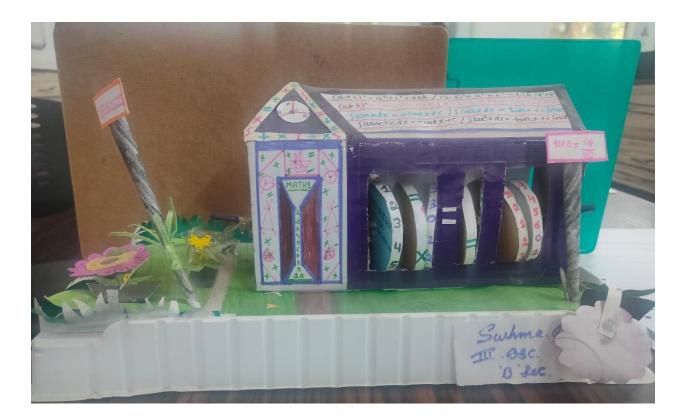

# PARTICIPATION OF ADVANCED LEARNERS IN SCIENCE EXHIBITION



#### BCA STUDENTS PARTICIPATED IN SCIENCE EXHIBITION

## PARTICIPATION OF ADVANCED LEARNERS IN SCIENCE EXHIBITION



#### **DEMONSTRATION OF THE MODELS**

## PARTICIPATION OF ADVANCED LEARNERS IN SCIENCE EXHIBITION



BCA STUDENTS EXPLAINING THE FUNCTIONING OF WORKING MODEL

## PARTICIPATION OF ADVANCED LEARNERS IN SCIENCE EXHIBITION



### MODEL OF MATHEMATICAL HOUSE

## PARTICIPATION OF ADVANCED LEARNERS IN SCIENCE EXHIBITION



### GEOMETRICAL MODELS DEMONSTRATED AS 2D AND 3D

# PARTICIPATION OF ADVANCED LEARNERS IN SCIENCE EXHIBITION



PARTICIPATION OF STUDENTS IN MATHEMATICAL MODELS EXHIBITION

### PARTICIPATION OF ADVANCED LEARNERS IN SCIENCE EXHIBITION





### MODELS EXPLAINING THE APPLICATIONS OF TRIGNOMETRY