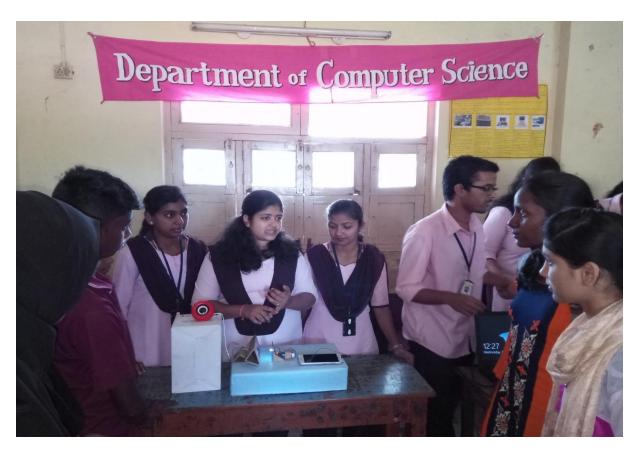

## PARTICIPATION OF ADVANCED LEARNERS IN SCIENCE EXHIBITION

BCA STUDENTS EXPLAINING THE FUNCTIONING OF WORKING MODEL