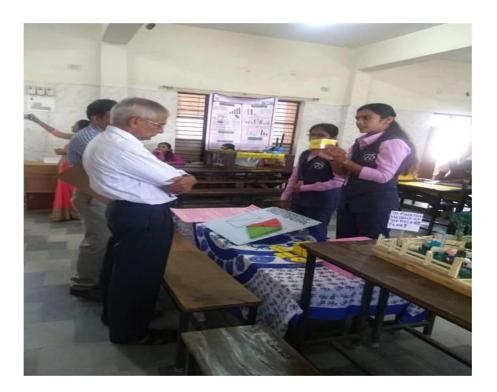

## PARTICIPATION OF ADVANCED LEARNERS IN SCIENCE EXHIBITION

BCA STUDENTS EXPLAINING THE FUNCTIONING OF WORKING MODEL