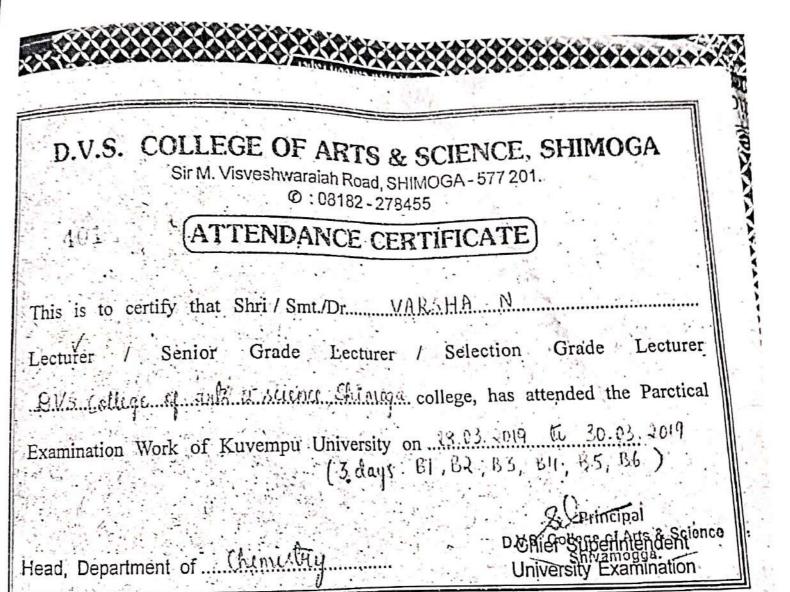

### ATTENDANCE CERTIFICATE

| This is certify that Sri/Dr Ge                          | otha, Decoetate Professor                                                                    |
|---------------------------------------------------------|----------------------------------------------------------------------------------------------|
| DVs College of Arts & So                                | iener Slivamogs,                                                                             |
| has attended the B.O.S.                                 | Meeting in the Subject                                                                       |
| has attended the B.O.S.  Loology (UG)held  Me day Days. | on from                                                                                      |
| Une day. Days.                                          | (01) 5(30)                                                                                   |
| CHAIRMAN 22/5/16                                        | PRINCIPAL 22/5/4                                                                             |
| B.O.S. in Zoolosy                                       | Lai Barrengi Arts, Science &  1. B. Selabanna Shetty Commerce College GAGAR, (Sharman Diet ) |